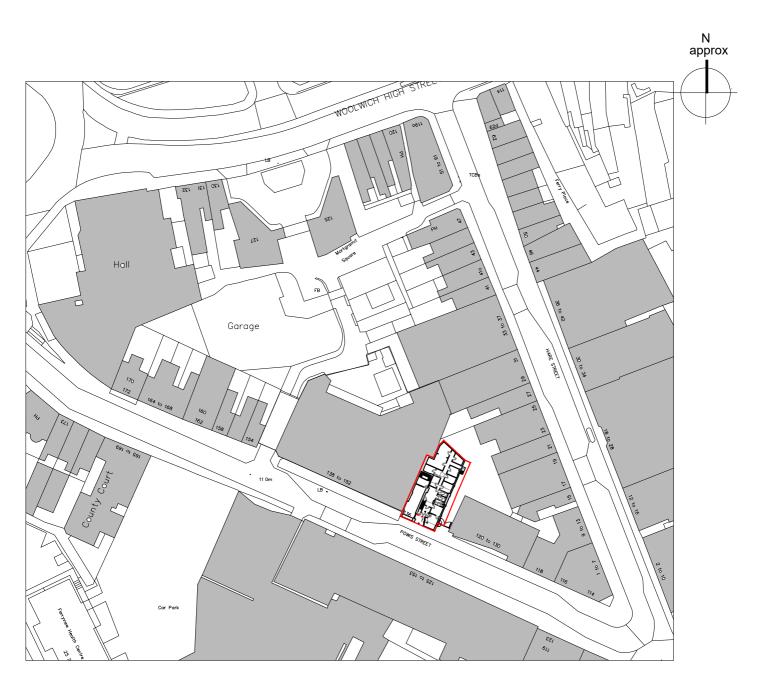

LOCATION PLAN SCALE 1:1250

PLANNING

| antic | NOTES :<br>- All works to be carried out in accordance with current Building Regulations<br>- All dimensions and levels to be checked an verified on site before<br>commencing any work and notify the architect of any errors, omissions or<br>discrepancies.<br>- The drawings to be read in conjunction with contract documents, project<br>working drawings, specification and all consultants/specialist and engineers<br>drawings, details and specification.<br>- This drawing is made on behalf of Antic London<br>- Do not scale in this drawing | Forest Hill | Address :<br>132-136 Powis Street, London, SE18 6N |                                 | PROJECT NAME<br>PW-NMA                |
|-------|-----------------------------------------------------------------------------------------------------------------------------------------------------------------------------------------------------------------------------------------------------------------------------------------------------------------------------------------------------------------------------------------------------------------------------------------------------------------------------------------------------------------------------------------------------------|-------------|----------------------------------------------------|---------------------------------|---------------------------------------|
|       |                                                                                                                                                                                                                                                                                                                                                                                                                                                                                                                                                           |             | Date:<br>27.11.2023                                | Drawing<br>Drawing n0.<br>Scale | LOCATION PLAN<br>PW LP<br>1:1250 @ A4 |