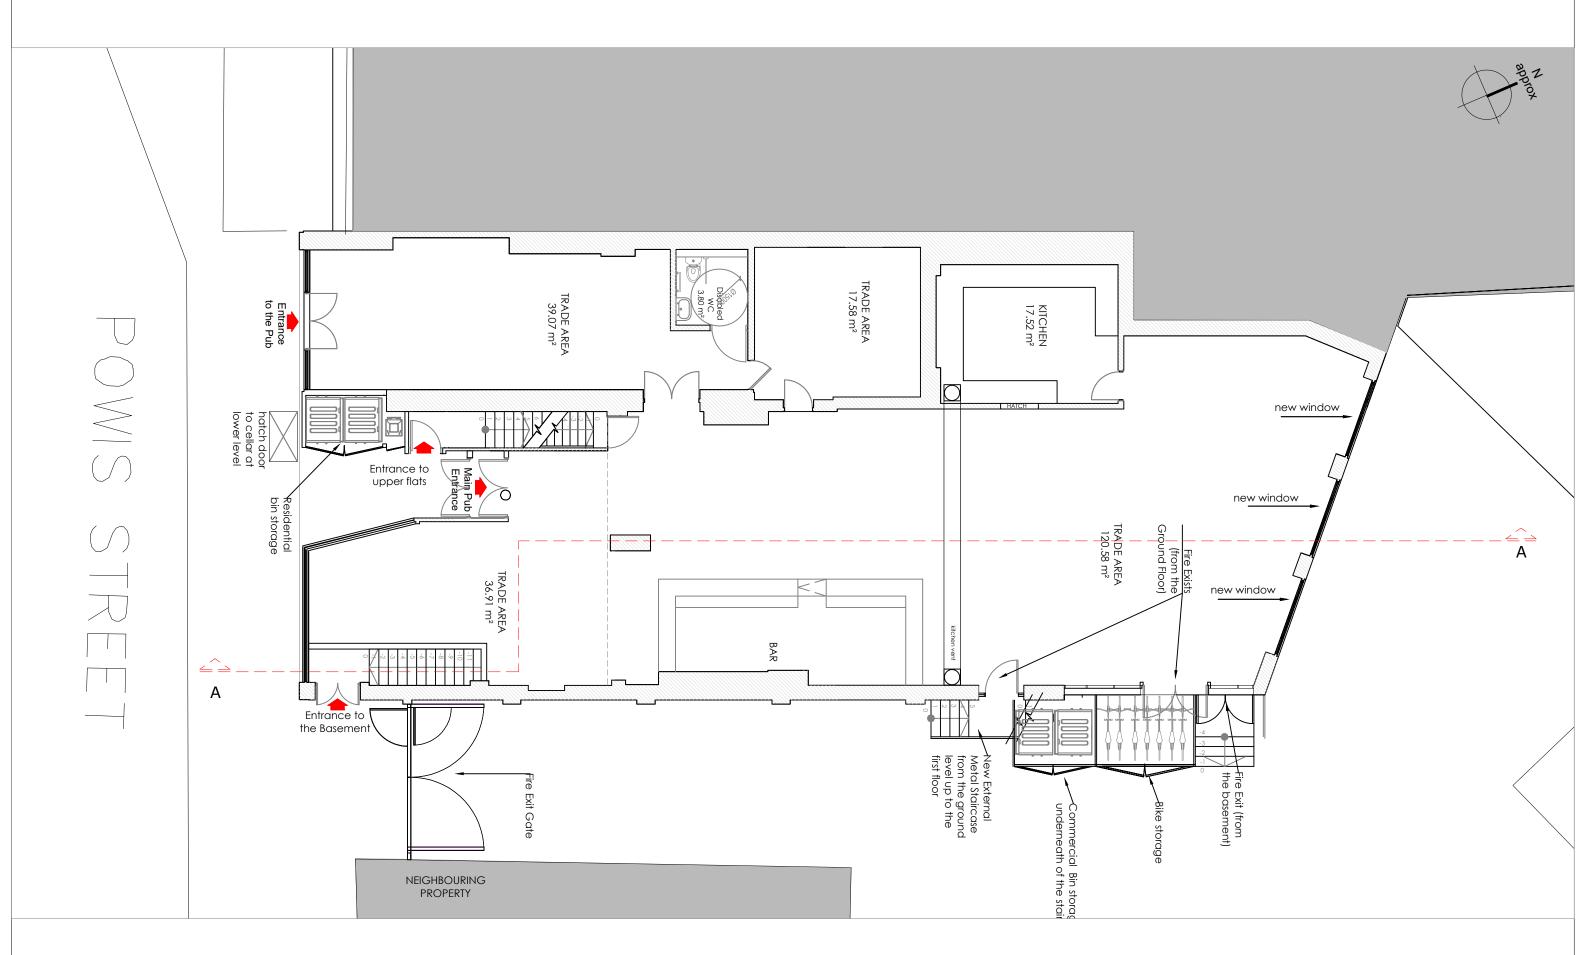

## PROPOSED GROUND FLOOR PLAN SCALE 1:100

## **PLANNING**

antic

All works to be carried out in accordance with current Building Regulations

All dimensions and levels to be checked an verified on site before commencing any work and notify the architect of any errors, omissions or discrepancies.

The drawings to be read in conjunction with contract documents, project working drawings, specification and all consultants/specialist and engineers drawings, details and specification. This drawing is made on behalf of Antic London, 77 Malham Road, Forest Hill, London. Do not scale from this drawing.

01 12/05/20 amended layout

**Antic London** 77 Malham Road, Forest Hill, Date:

London, SE23 1AH

Address: 132-136 Powis Street, London, SE18 6NL

AP, DP

DRAWN BY:

Proposed Ground Floor Drawing PW 200 GA 00 rev1 1:100 @ A3 Drawing no. 13.05.2020 Scale