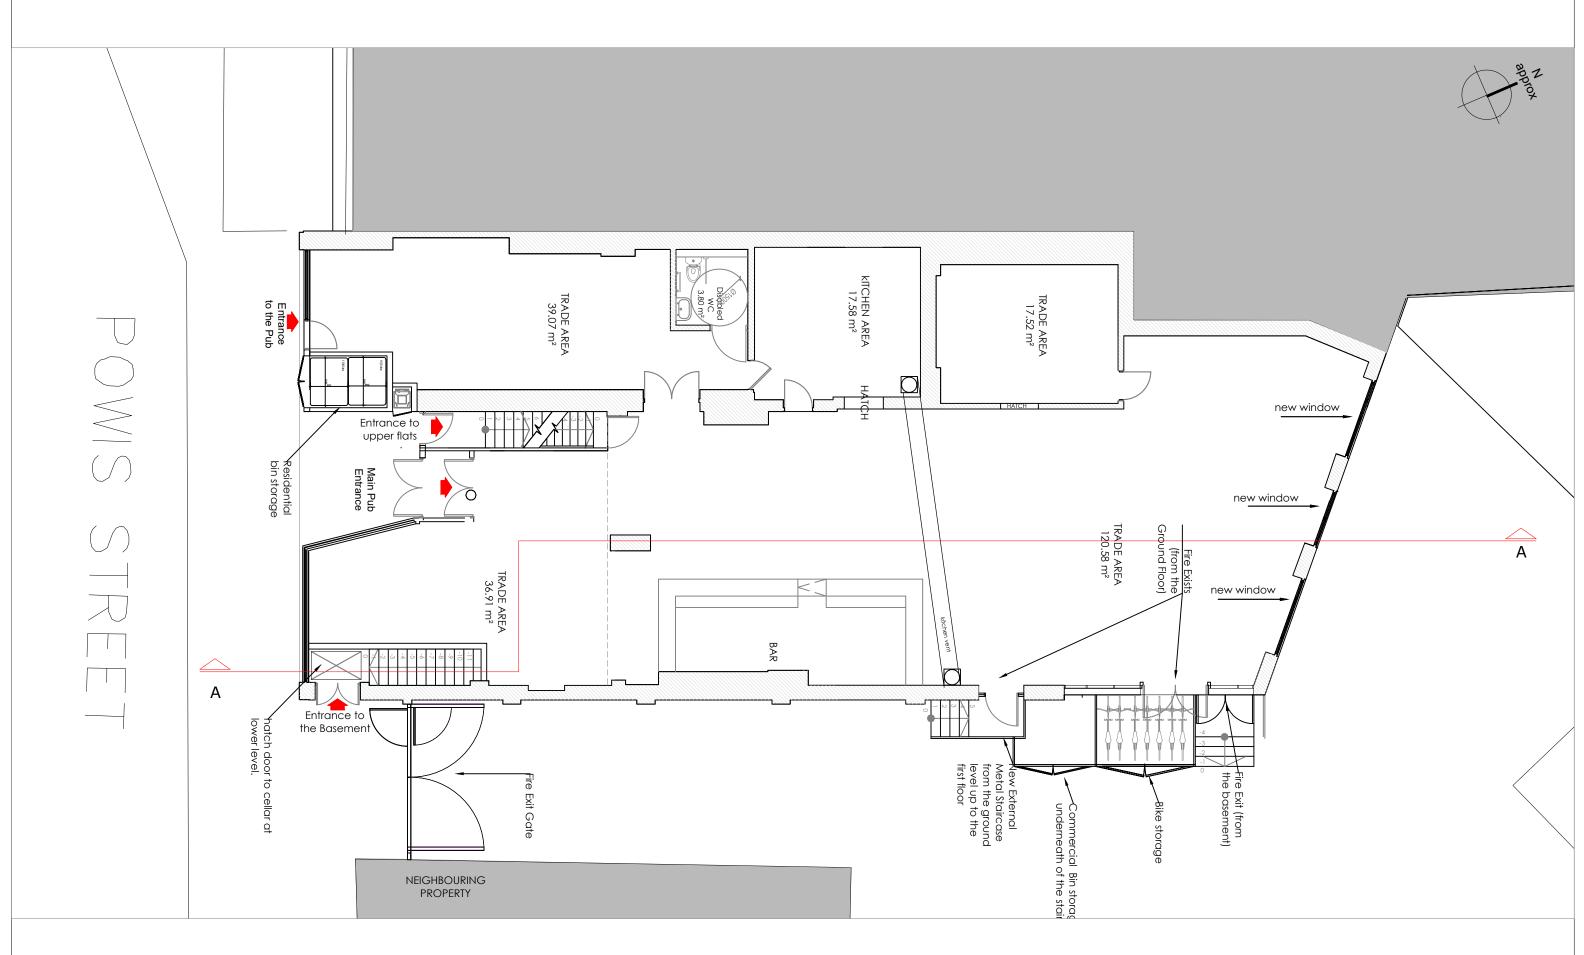

## PROPOSED GROUND FLOOR PLAN SCALE 1:100

## **PLANNING**

antic

All works to be carried out in accordance with current Building Regulations

All dimensions and levels to be checked an verified on site before commencing any work and notify the architect of any errors, omissions or discrepancies.

The drawings to be read in conjunction with contract documents, project working drawings,

specification and all consultants/specialist and engineers drawings, details and specification. This drawing is made on behalf of Antic London, 77 Malham Road, Forest Hill, London. Do not scale from this drawing.

9 10 M 1:100

**Antic London** 77 Malham Road, Forest Hill,

London, SE23 1AH

Address: 132-136 Powis Street, London, SE18 6NL PROJECT NAME PW-NMA

Date: Drawing no. 23.11.2023 Scale

Proposed Ground Floor PW 200 GA 00 rev3 1:100 @ A3