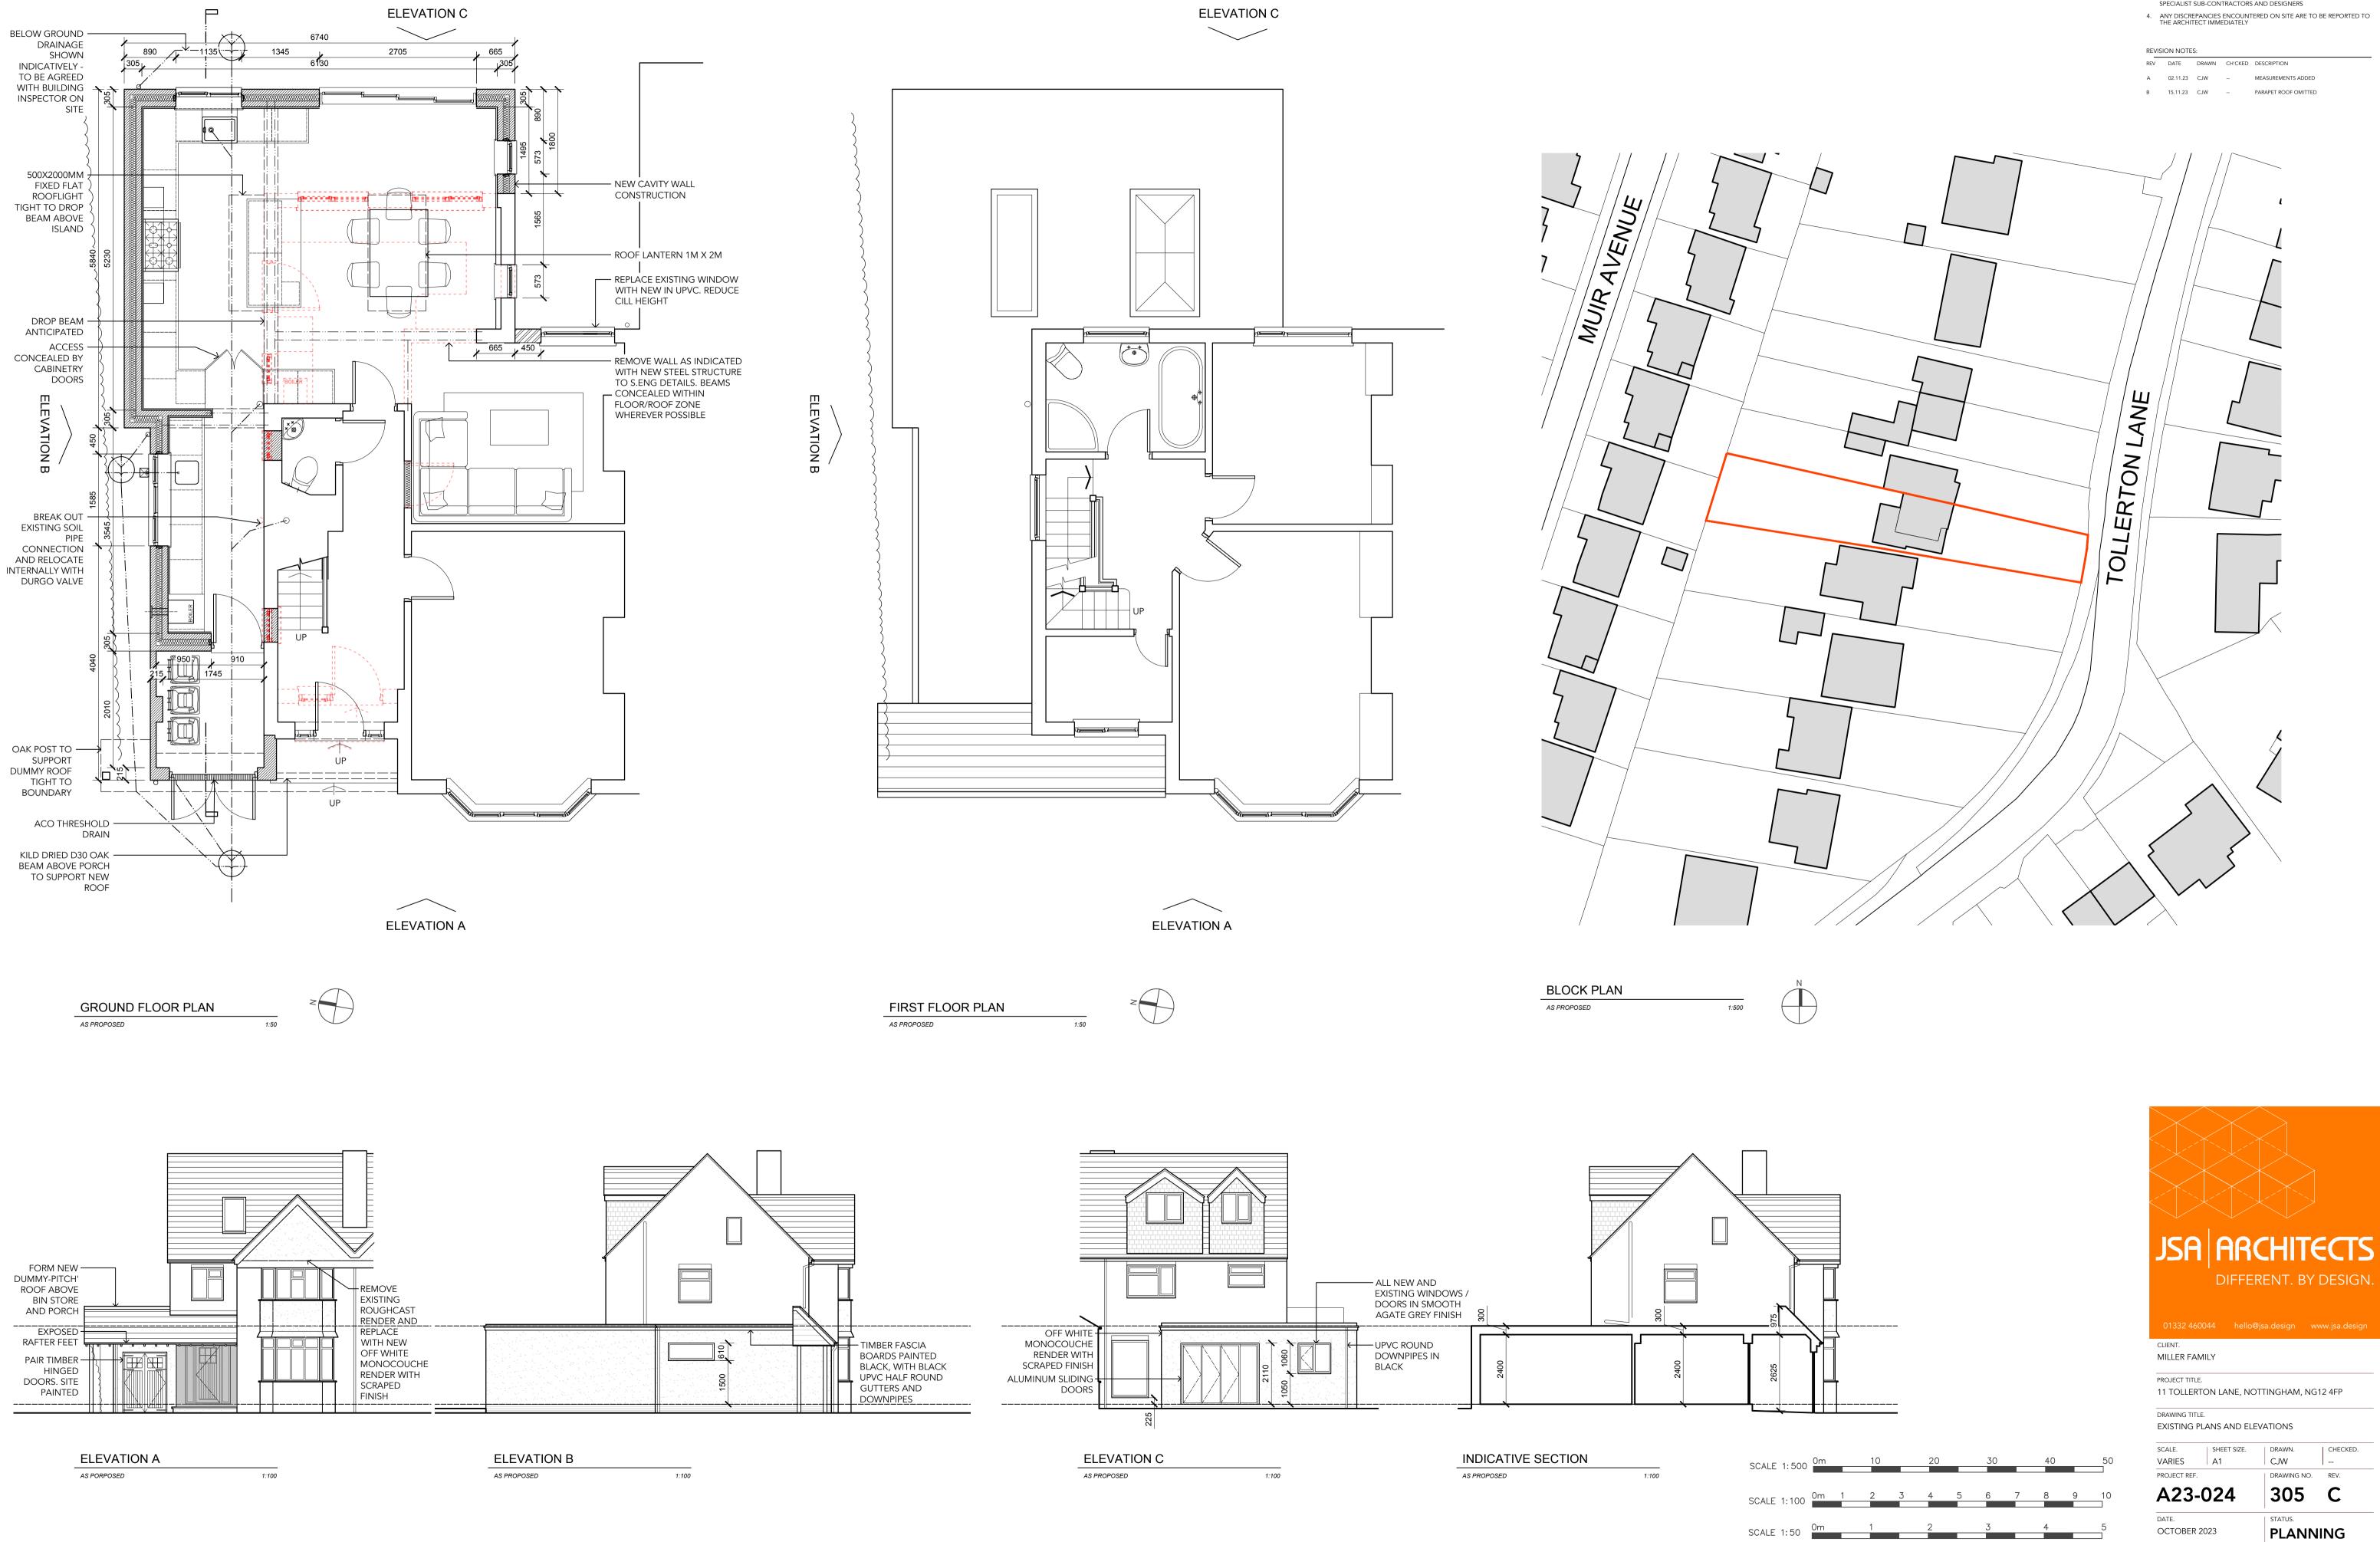

COPYRIGHT © This drawing is copyright and issued in confidence. It must not be copied, used or disclosed, in whole or in part, to third parties without written permission. It remains the property of JSA Design Group Ltd whose registered office is Sadler Bridge Studios, Bold Lane, Derby, DE1 3NT and must be returned on request. NOTES:

- 1. ALL DIMENSIONS ARE IN MILLIMETERS UNLESS STATED OTHERWISE
- 2. DO NOT SCALE FROM THIS DRAWING. WORK FROM DIMENSIONS ONLY THIS DRAWING IS TO BE READ IN CONJUNCTION WITH ALL RELEVANT PROJECT DOCUMENTS, ALONG WITH ANY DESIGNS PREPARED BY SPECIALIST SUB-CONTRACTORS AND DESIGNERS

| REV | DATE     | DRAWN | CH'CKED | DESCRIPTION          |
|-----|----------|-------|---------|----------------------|
| А   | 02.11.23 | CJW   |         | MEASUREMENTS ADDED   |
| В   | 15.11.23 | CJW   |         | PARAPET ROOF OMITTED |
|     |          |       |         |                      |