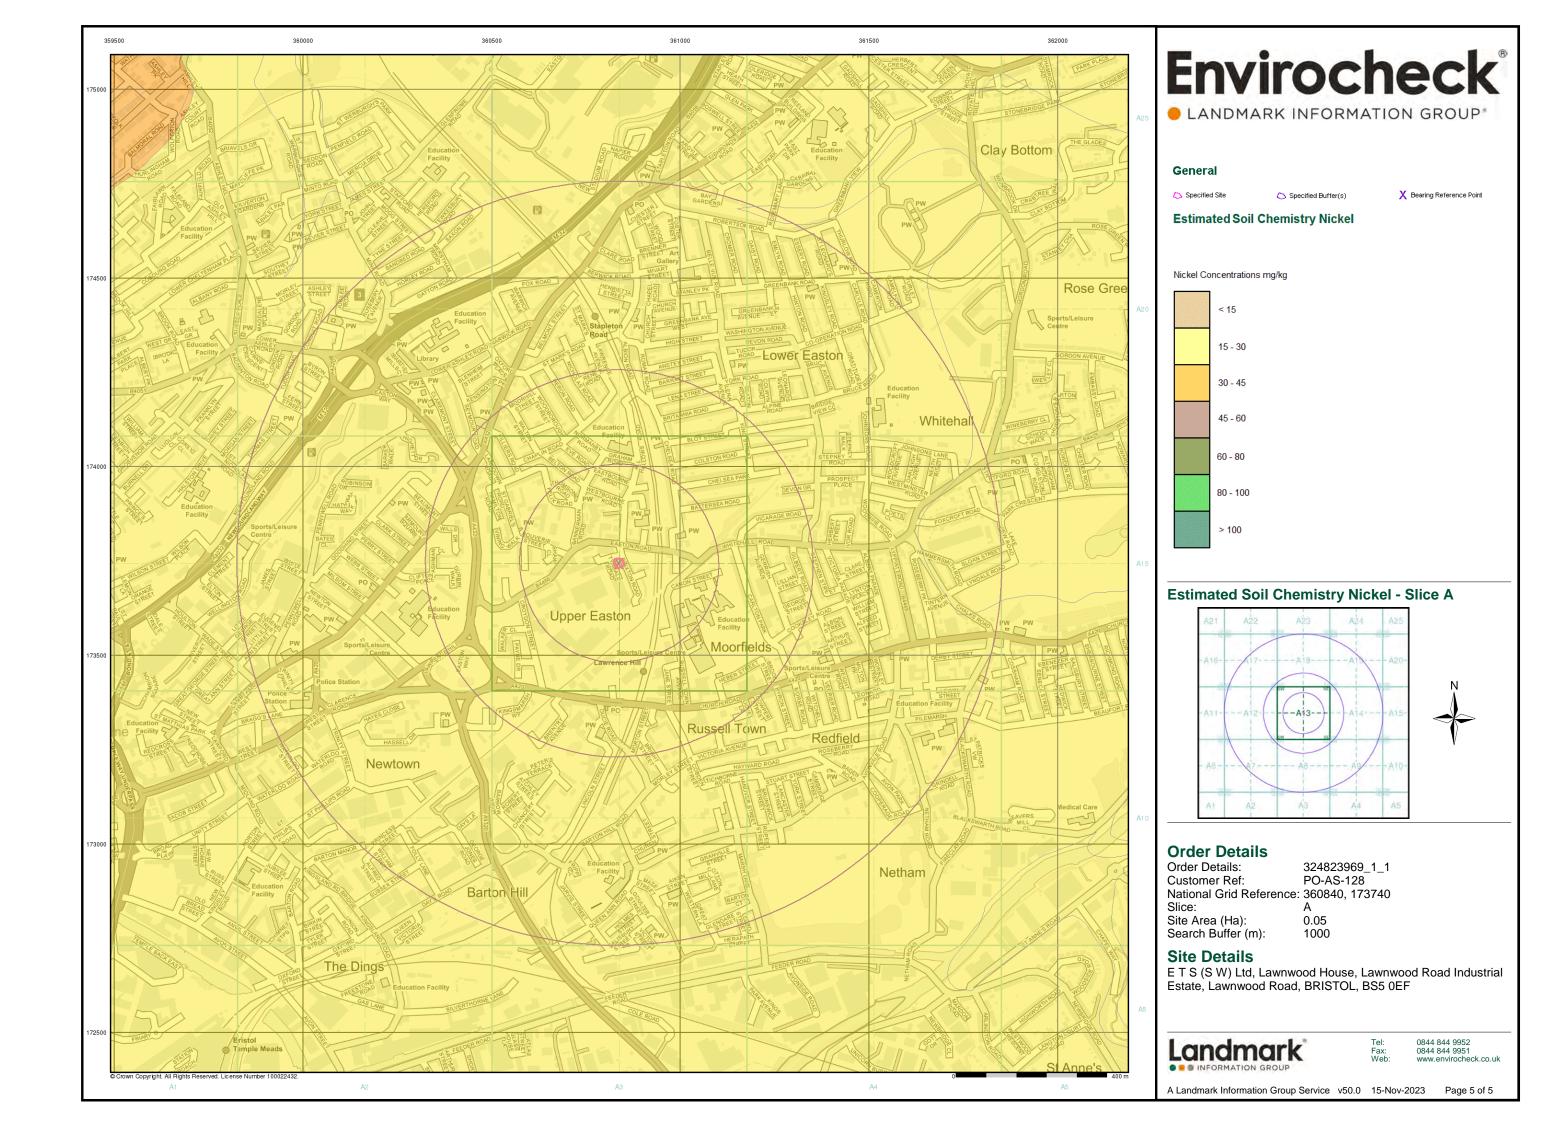

# **Envirocheck®**

LANDMARK INFORMATION GROUP\*

# **Index Map**

For ease of identification, your site and buffer have been split into Slices, Segments and Quadrants. These are illustrated on the Index Map opposite and explained further below.

#### Slice

Each slice represents a 1:10,000 plot area (2.7km x 2.7km) for your site and buffer. A large site and buffer may be made up of several slices (represented by a red outline), that are referenced by letters of the alphabet, starting from the bottom left corner of the slice "grid". This grid does not relate to National Grid lines but is designed to give best fit over the site and buffer.

#### Seamer

A segment represents a 1:2,500 plot area. Segments that have plot files associated with them are shown in dark green, others in light b