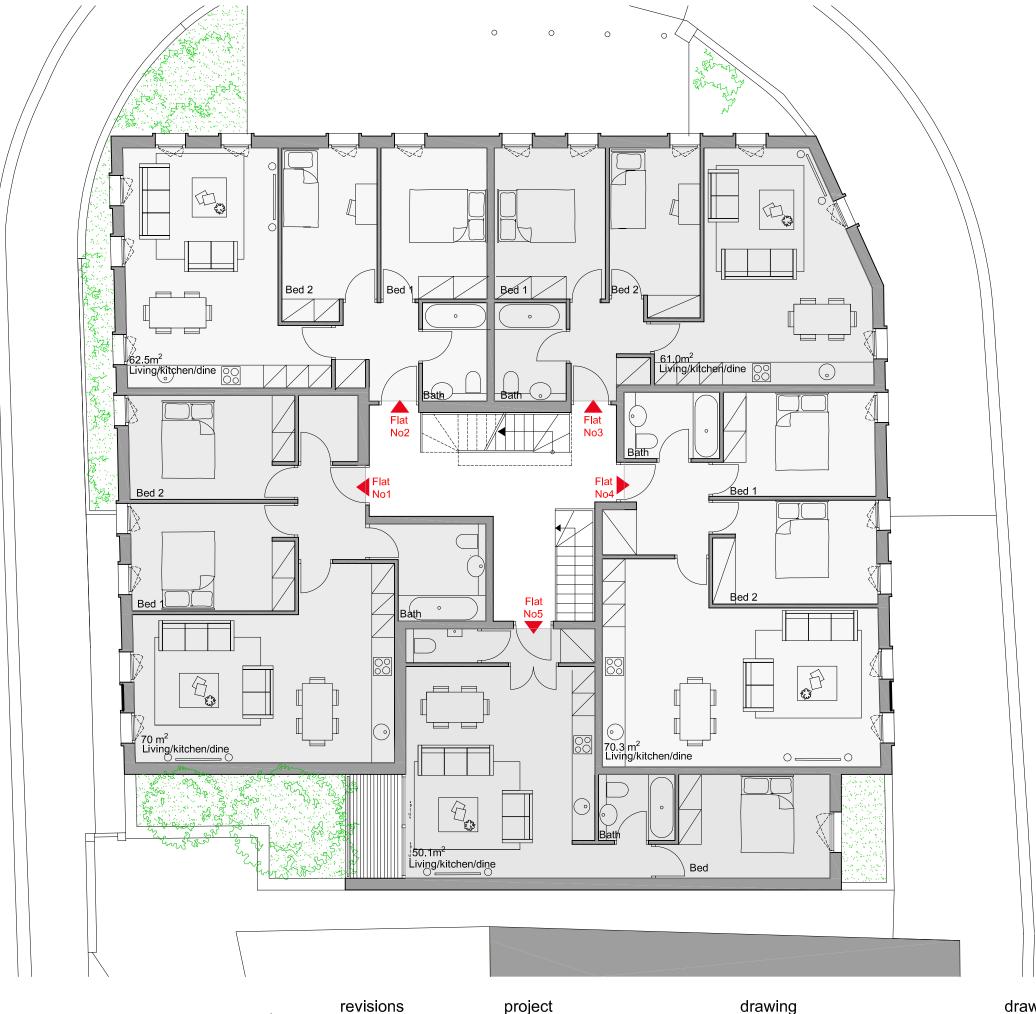

project LAWNWOOD

Lawnwood Road, Bristol scale 1:100@A3

drawing **PLAN:FIRST** PROPOSED drawn I.N.

drawing number

020:003:B

date APR 2020

Hadfield Noblin

Corsham, Wiltshire, SN13 9BX
david@hadfield-noblin.com
ines@hadfield-noblin.com
Tel: 01249 714229