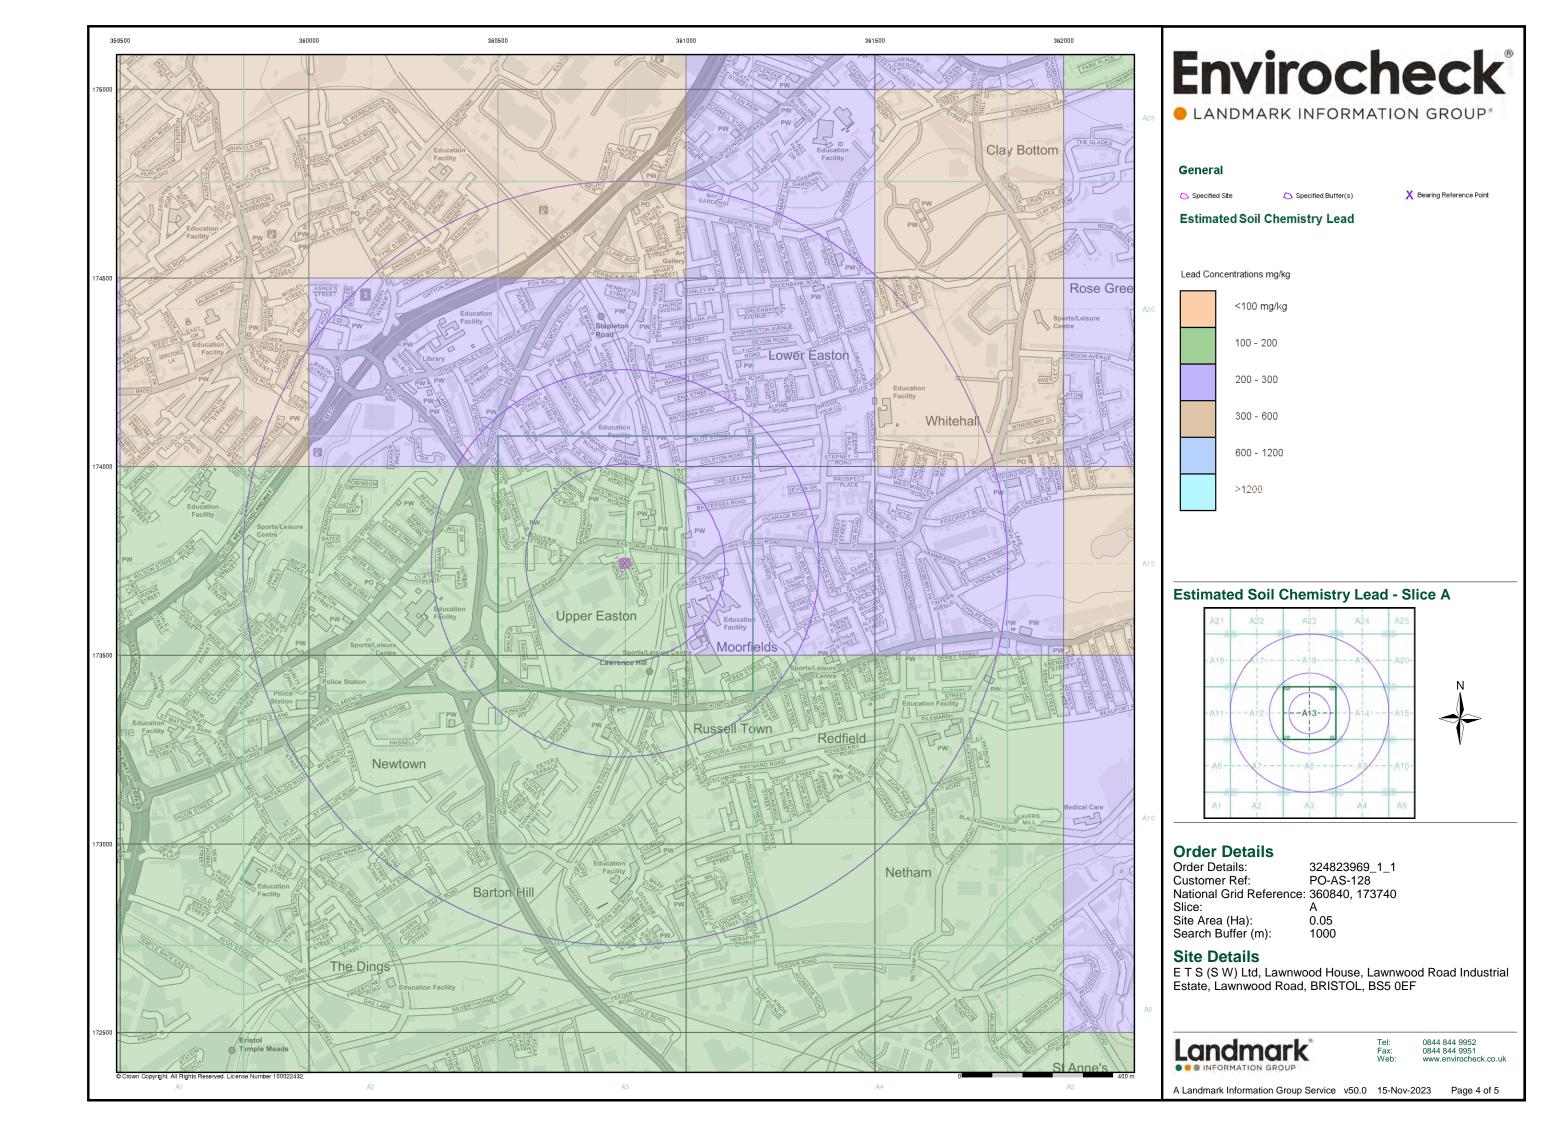

# **Envirocheck®**

LANDMARK INFORMATION GROUP\*

# **Index Map**

For ease of identification, your site and buffer have been split into Slices, Segments and Quadrants. These are illustrated on the Index Map opposite and explained further below.

#### Slice

Each slice represents a 1:10,000 plot area (2.7km x 2.7km) for your site and buffer. A large site and buffer may be made up of several slices (represented by a red outline), that are referenced by letters of the alphabet, starting from the bottom left corner of the slice "grid". This grid does not relate to National Grid lines but is designed to give best fit over the site and buffer.

#### Seamer

A segment represents a 1:2,500 plot area. Segments that have plot files associated with them are shown in dark green, others in light