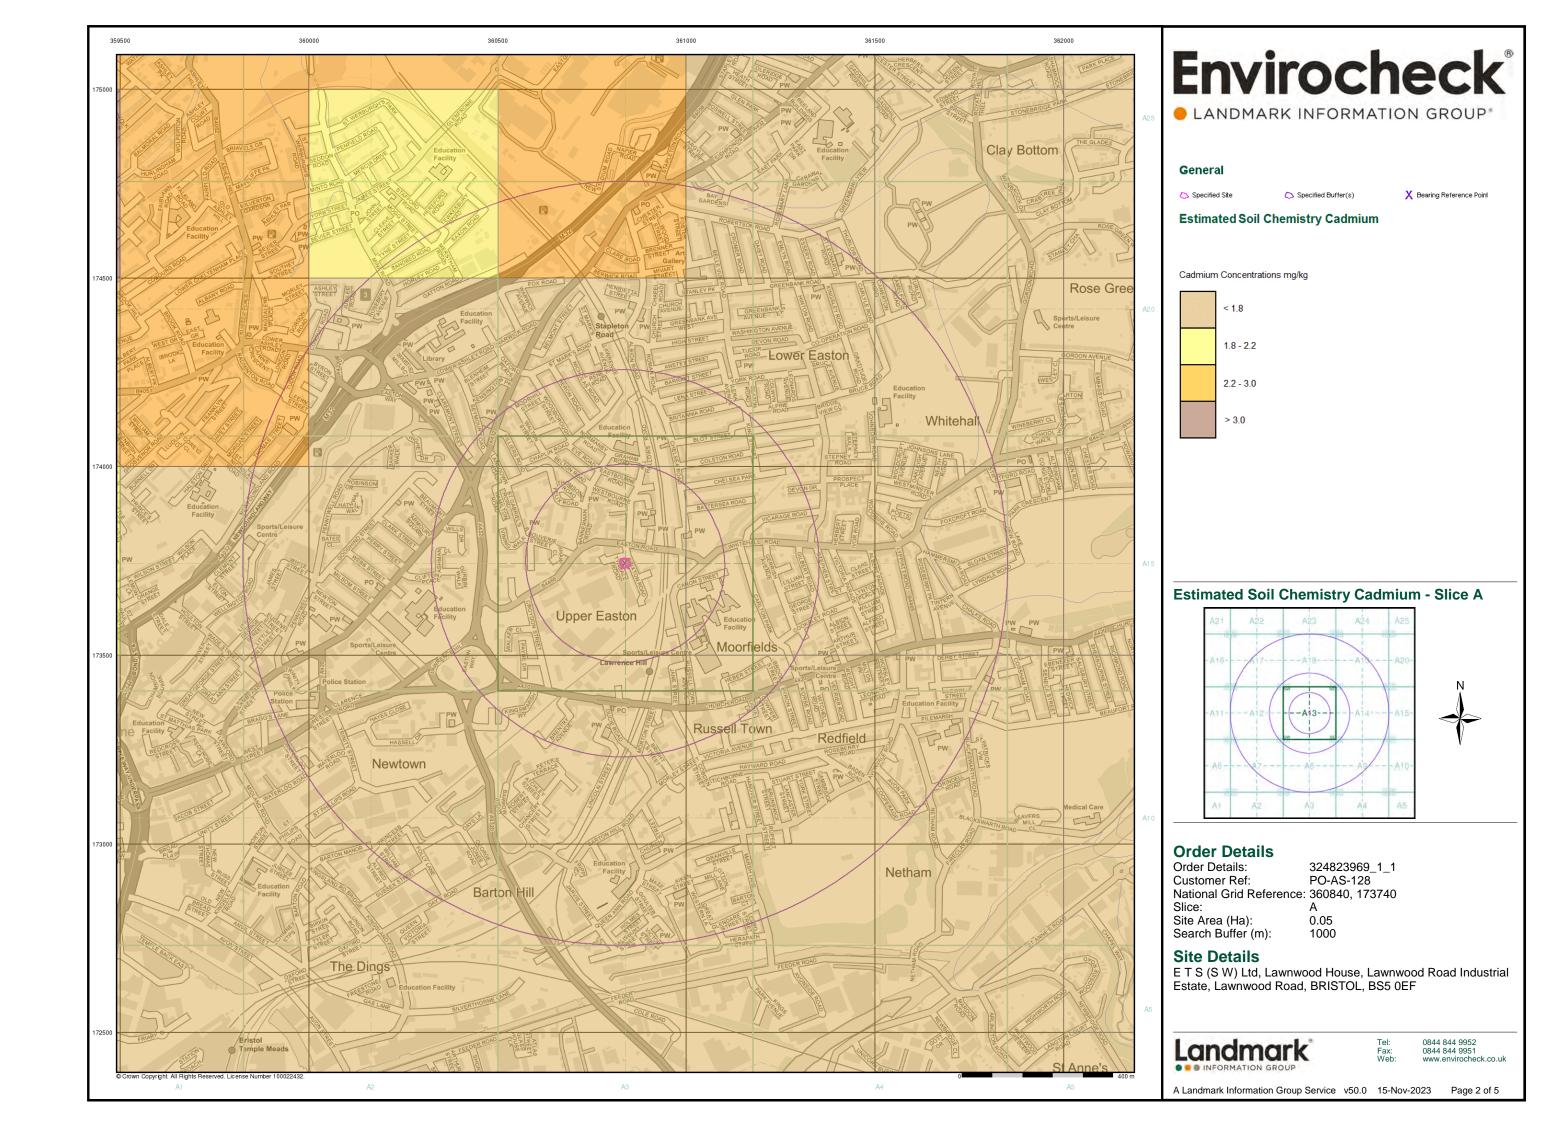

# **Envirocheck®**

LANDMARK INFORMATION GROUP\*

# **Index Map**

For ease of identification, your site and buffer have been split into Slices, Segments and Quadrants. These are illustrated on the Index Map opposite and explained further below.

#### Slice

Each slice represents a 1:10,000 plot area (2.7km x 2.7km) for your site and buffer. A large site and buffer may be made up of several slices (represented by a red outline), that are referenced by letters of the alphabet, starting from the bottom left corner of the slice "grid". This grid does not relate to National Grid lines but is designed to give best fit over the site and buffer.

#### Seamer

A segment represents a 1:2,500 plot area. Segments that have plot files associated with them are shown in dark green, others in l