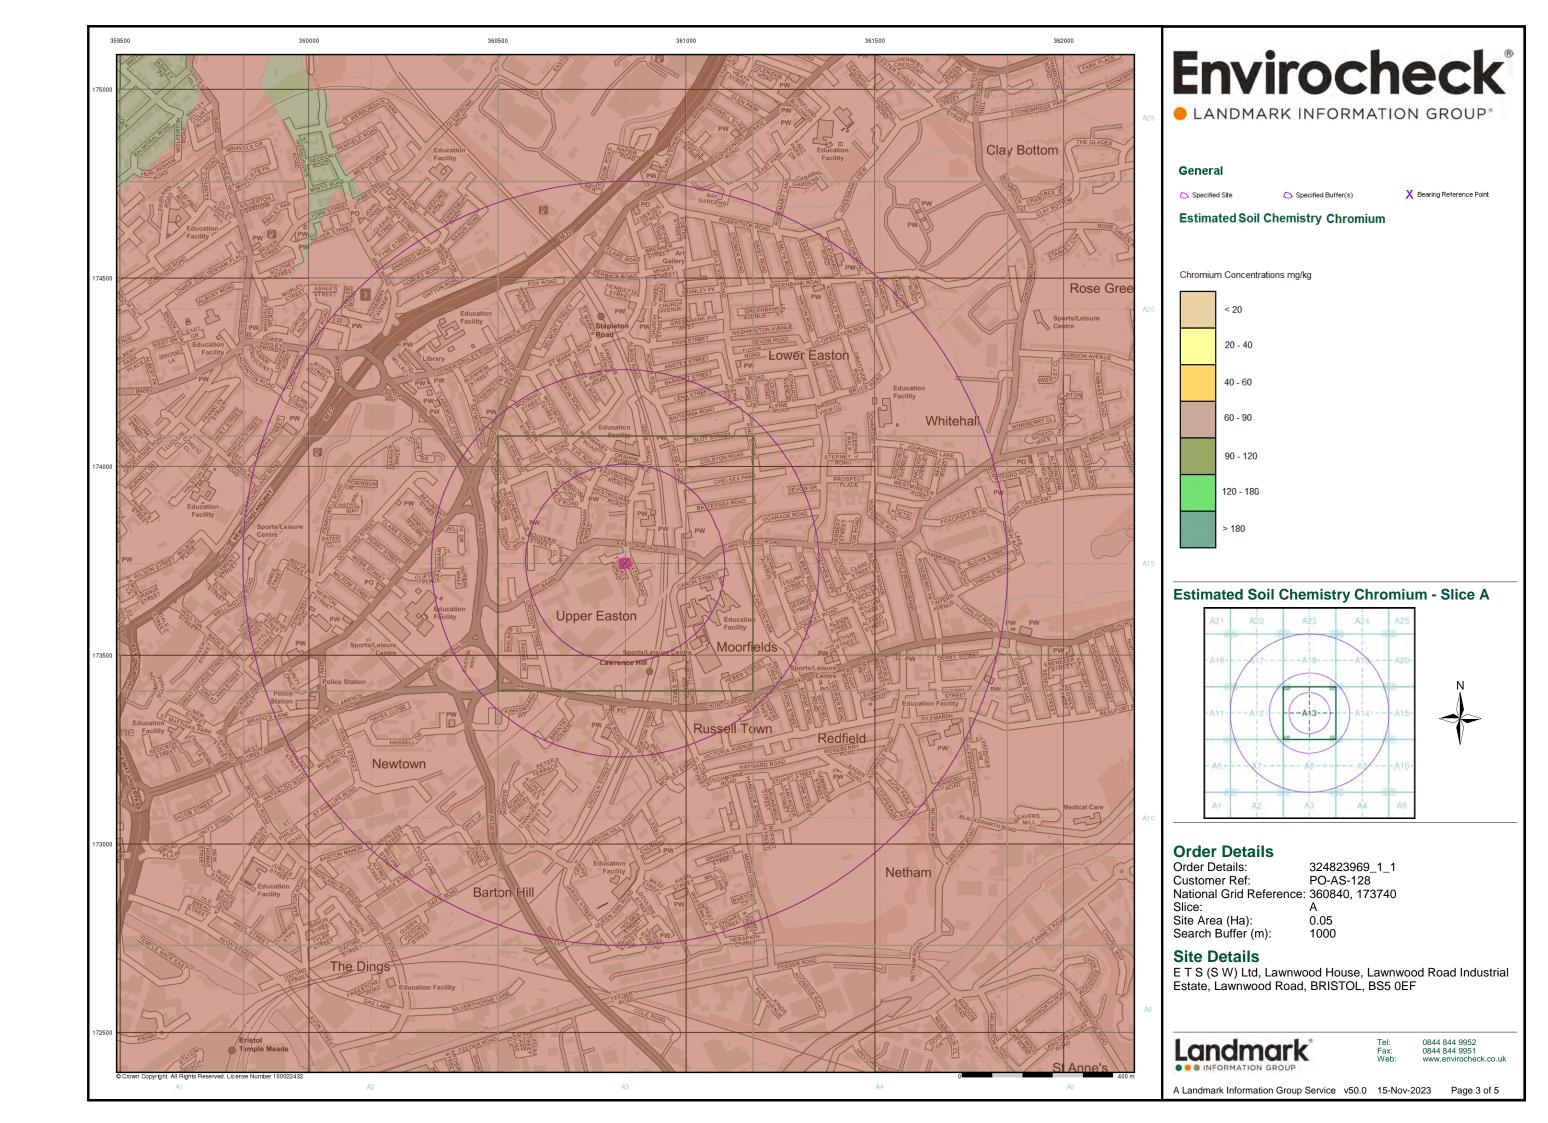

# **Envirocheck®**

LANDMARK INFORMATION GROUP\*

# **Index Map**

For ease of identification, your site and buffer have been split into Slices, Segments and Quadrants. These are illustrated on the Index Map opposite and explained further below.

#### Slice

Each slice represents a 1:10,000 plot area (2.7km x 2.7km) for your site and buffer. A large site and buffer may be made up of several slices (represented by a red outline), that are referenced by letters of the alphabet, starting from the bottom left corner of the slice "grid". This grid does not relate to National Grid lines but is designed to give best fit over the site and buffer.

#### Seamer

A segment represents a 1:2,500 plot area. Segments that have plot files associated with them are shown in dark green, others in lig