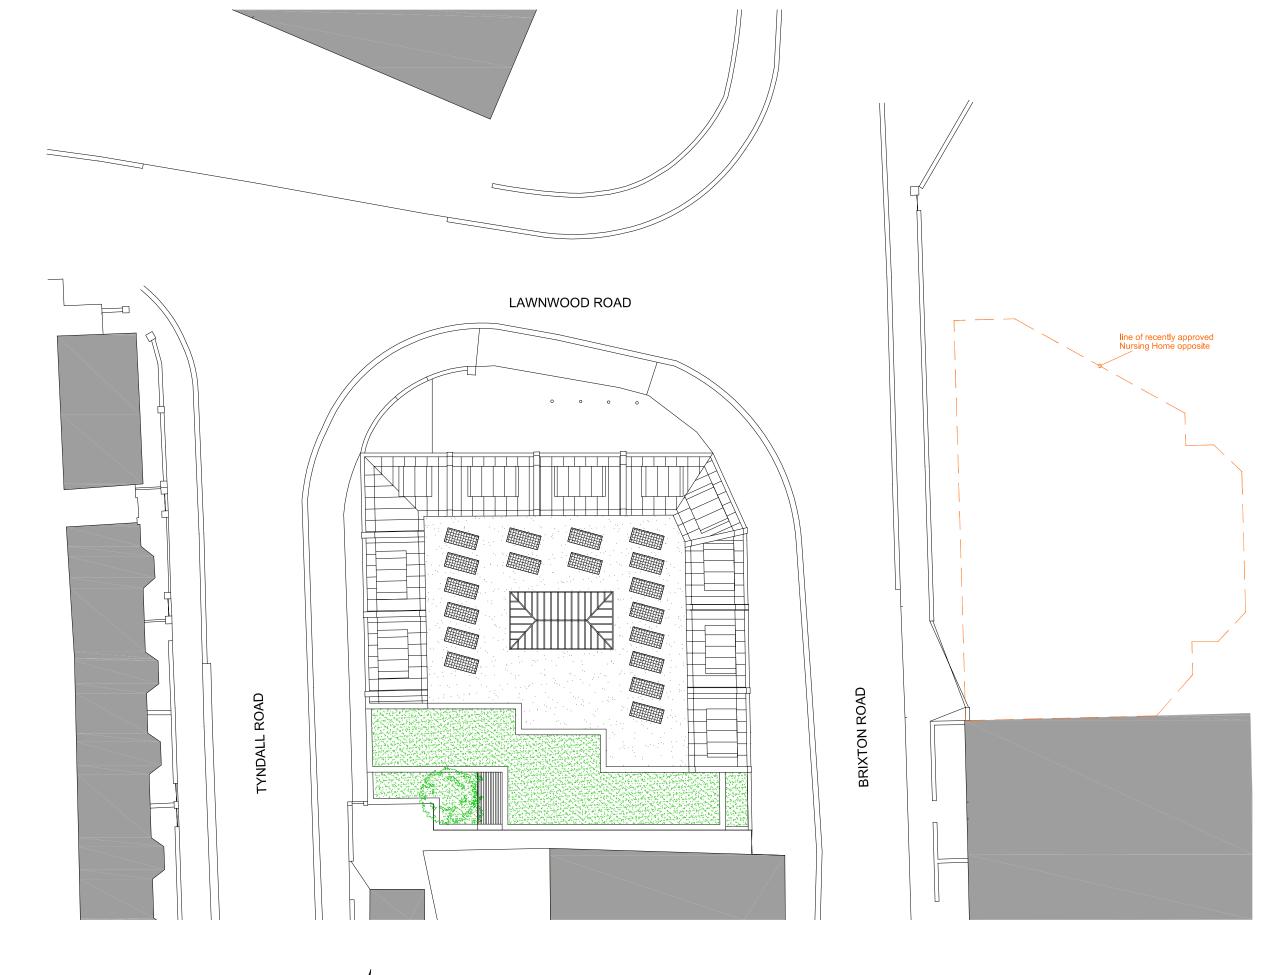

# Appendix B

Proposed Development Plans

TYNDALL ROAD

The Old Brushworks, 56 Pickwick Road, Corsham, Wiltshire, SN13 9BX david@hadfield-noblin.com ines@hadfield-noblin.com
Tel: 01249 714229

REV.A-28/08/2020

revisions

REV.A-28/08/2020

project LAWNWOOD Lawnwood Road, Bristol scale 1:200@A3

drawing PLAN:SITE PROPOSED drawn I.N.

drawing number 020:001:A

date APR 2020