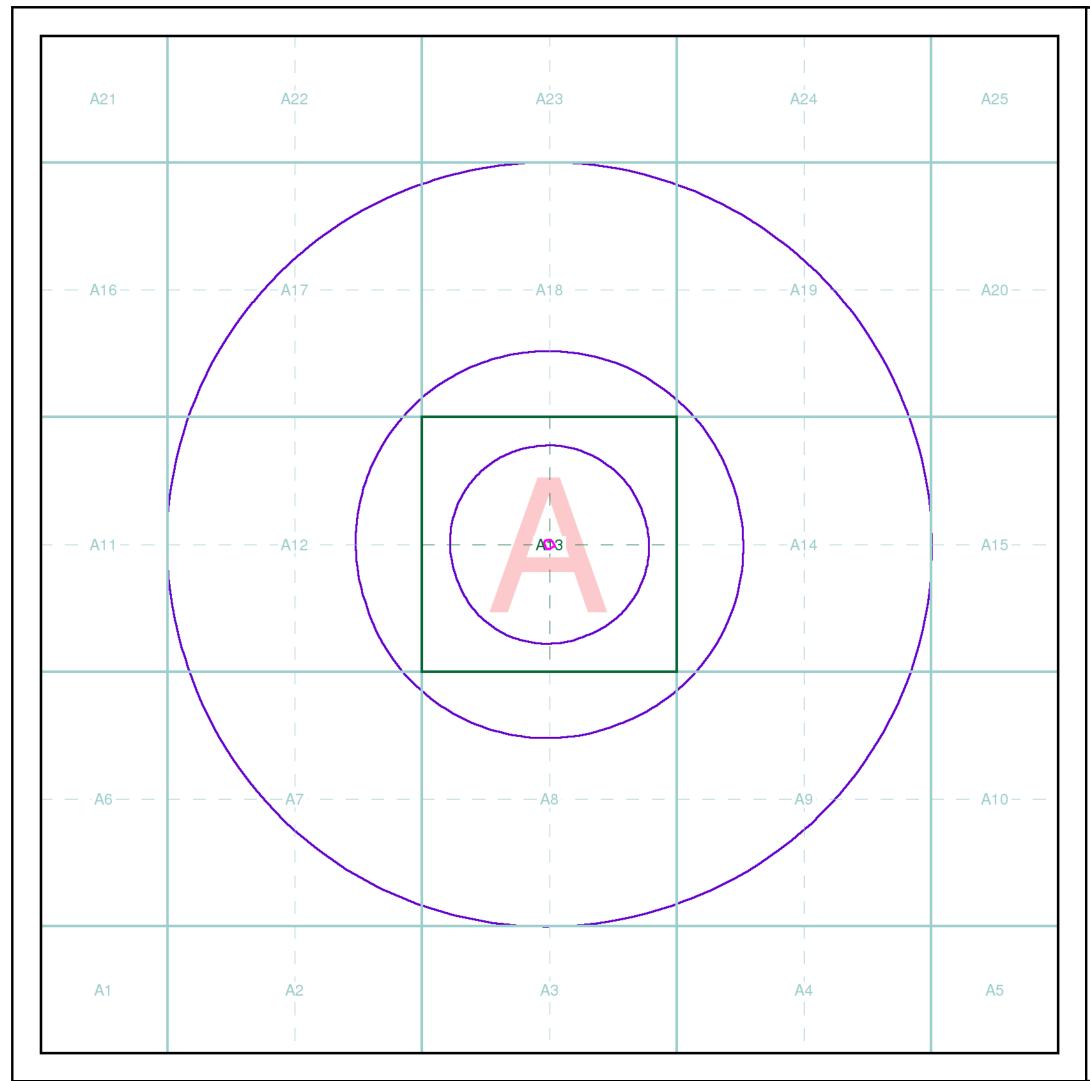

# **Index Map**

For ease of identification, your site and buffer have been split into Slices, Segments and Quadrants. These are illustrated on the Index Map opposite and explained further below.

#### Slice

Each slice represents a 1:10,000 plot area (2.7km x 2.7km) for your site and buffer. A large site and buffer may be made up of several slices (represented by a red outline), that are referenced by letters of the alphabet, starting from the bottom left corner of the slice "grid". This grid does not relate to National Grid lines but is designed to give best fit over the site and buffer.

#### Seamer

A segment represents a 1:2,500 plot area. Segments that have plot files associated with them are shown in dark green, others in light blue. These are numbered from the bottom left hand corner within each slice.

#### Quadrant

A quadrant is a quarter of a segment. These are labelled as NW, NE, SW, SE and are referenced in the datasheet to allow features to be quickly located on plots. Therefore a feature that has a quadrant reference of A7NW will be in Slice A, Segment 7 and the NW Quadrant.