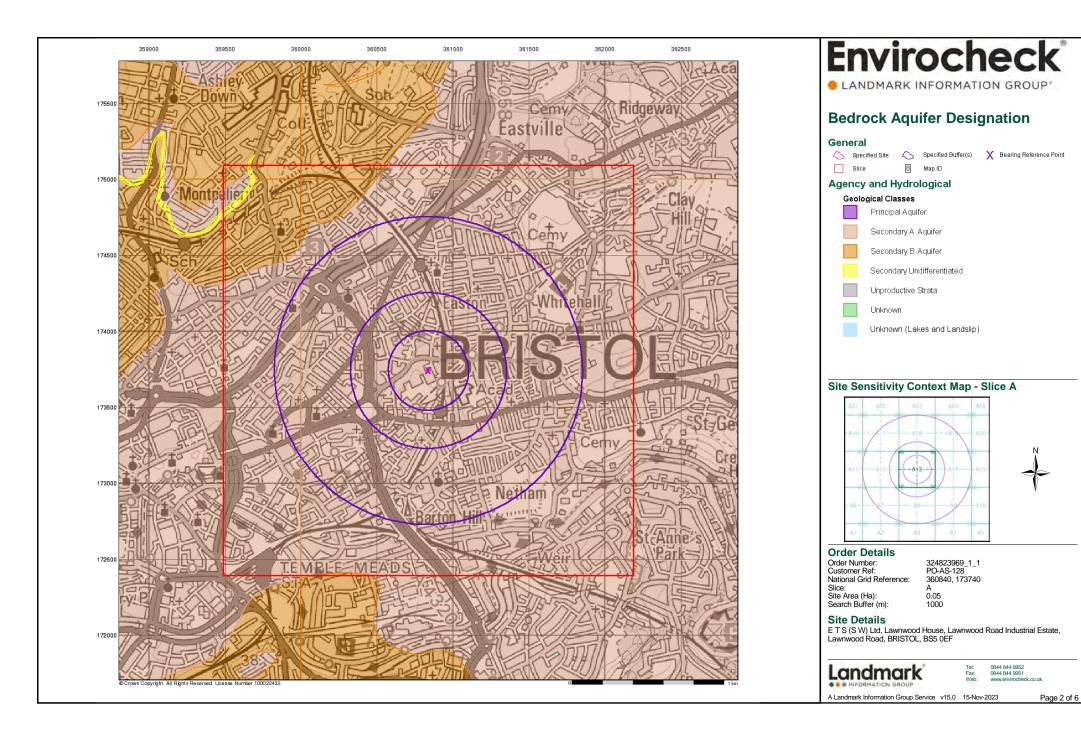

#### Mining and Natural Cavities Data

1

The Mining and Natural Cavities Data section features data sets related to the existence of mining areas and their potential hazards; and details of naturally formed cavities.

Data sets within this section are not plotted, with the exception of BGS Recorded Mineral Sites and Potential Mining Areas which feature on the Historical Land Use Information (1:10,000) map.

#### Report Version v53.0

| Data Type                                                            | Page<br>Number | On Site | 0 to 250m | 251 to 500m | 501 to 1000m |
|----------------------------------------------------------------------|----------------|---------|-----------|-------------|--------------|
| Mining and Natural Cavities Data                                     |                |         |           |             |              |
| BGS Recorded Mineral Sites                                           | pg 1           |         | 7         | 4           | 8            |
| Coal Mining Affected Areas                                           | pg 4           | Yes     | n/a       | n/a         | n/a          |
| Man Made Mining Cavities                                             |                |         |           |             |              |
| Mining Instability                                                   | pg 4           | Yes     | n/a       | n/a         | n/a          |
| Natural Cavities                                                     |                |         |           |             |              |
| Non Coal Mining Areas of Great Britain                               |                |         |           | n/a         | n/a          |
| Potential Mining Areas                                               | pg 4           | 6       |           | 2           | 3            |
| Historical Land Use Information (1:2,500)                            |                |         |           |             |              |
| Extractive Industries or Potential Excavations from 1855-1909 (100m) | pg 7           |         | 4         | n/a         | n/a          |
| Extractive Industries or Potential Excavations from 1893-1915 (100m) | pg 7           |         | 2         | n/a         | n/a          |
| Extractive Industries or Potential Excavations from 1906-1937 (100m) | pg 7           |         | 1         | n/a         | n/a          |
| Extractive Industries or Potential Excavations from 1924-1949 (100m) |                |         |           | n/a         | n/a          |
| Extractive Industries or Potential Excavations from 1950-1980 (100m) | pg 7           |         | 2         | n/a         | n/a          |
| Subterranean Features (100m)                                         |                |         |           | n/a         | n/a          |
| Historical Land Use Information (1:10,000)                           |                |         |           |             |              |
| Air Shafts                                                           |                |         |           |             |              |
| Disturbed Ground                                                     |                |         |           |             |              |
| General Quarrying                                                    |                |         |           |             |              |
| Heap, unknown constituents                                           |                |         |           |             |              |
| Mineral Railway                                                      |                |         |           |             |              |
| Mining & quarrying general                                           |                |         |           |             |              |
| Mining of coal & lignite                                             | pg 8           |         | 1         |             | 2            |
| Quarrying of sand & clay, operation of sand & gravel pits            |                |         |           |             |              |
| Former Marshes                                                       |                |         |           |             |              |
| Potentially Infilled Land (Non-Water)                                | pg 8           |         | 4         |             | 4            |
| Potentially Infilled Land (Water)                                    | pg 8           |         |           | 2           | 9            |
| Ground Stability Data (1:50,000)                                     |                |         |           |             |              |
| CBSCB Compensation District                                          |                |         | n/a       | n/a         | n/a          |
| Brine Pumping Related Features                                       |                |         |           |             |              |
| Brine Subsidence Solution Area                                       |                |         |           |             |              |
| Potential for Collapsible Ground Stability Hazards                   | pg 10          | Yes     |           | n/a         | n/a          |
| Potential for Compressible Ground Stability Hazards                  | pg 10          | Yes     | Yes       | n/a         | n/a          |
| Potential for Ground Dissolution Stability Hazards                   | pg 10          | Yes     |           | n/a         | n/a          |
| Potential for Landslide Ground Stability Hazards                     | pg 10          | Yes     |           | n/a         | n/a          |
| Potential for Running Sand Ground Stability Hazards                  | pg 10          | Yes     | Yes       | n/a         | n/a          |
| Potential for Shrinking or Swelling Clay Ground Stability Hazards    | pg 10          | Yes     |           | n/a         | n/a          |
| Salt Mining Related Features                                         |                |         |           |             |              |

| Map<br>ID |                                                                                                                                                              | Details                                                                                                                                                                                                                                                                                      | Quadrant<br>Reference<br>(Compass<br>Direction) | Estimated<br>Distance<br>From Site | Contact | NGR              |
|-----------|--------------------------------------------------------------------------------------------------------------------------------------------------------------|----------------------------------------------------------------------------------------------------------------------------------------------------------------------------------------------------------------------------------------------------------------------------------------------|-------------------------------------------------|------------------------------------|---------|------------------|
| 1         | BGS Recorded Mine Site Name: Location: Source: Reference: Type: Status: Operator: Operator Location: Periodic Type: Geology: Commodity: Positional Accuracy: | Easton Road Brick Works Upper Easton, Bristol, Avon British Geological Survey, National Geoscience Information Service 212102 Opencast Ceased Unknown Operator Not Supplied Triassic Redcliffe Sandstone Member Common Clay and Shale Located by supplier to within 10m                      | A13NE<br>(N)                                    | 98                                 | 1       | 360877<br>173846 |
| 2         | BGS Recorded Mine Site Name: Location: Source: Reference: Type: Status: Operator: Operator Location: Periodic Type: Geology: Commodity: Positional Accuracy: | Easton Road Brick Works Upper Easton, Bristol, Avon British Geological Survey, National Geoscience Information Service 212105 Opencast Ceased Unknown Operator Not Supplied Triassic Redcliffe Sandstone Member Common Clay and Shale Located by supplier to within 10m                      | A13SE<br>(E)                                    | 118                                | 1       | 360969<br>173743 |
| 3         | BGS Recorded Mine Site Name: Location: Source: Reference: Type: Status: Operator: Operator Location: Periodic Type: Geology: Commodity: Positional Accuracy: | eral Sites  All Hallows Road Pits Upper Easton, Bristol, Avon British Geological Survey, National Geoscience Information Service 212107 Opencast Ceased Unknown Operator Not Supplied Carboniferous South Wales Middle Coal Measures Formation Coal - Deep Located by supplier to within 10m | A13NE<br>(N)                                    | 170                                | 1       | 360906<br>173912 |
| 3         | BGS Recorded Mine Site Name: Location: Source: Reference: Type: Status: Operator: Operator Location: Periodic Type: Geology: Commodity: Positional Accuracy: | eral Sites  All Hallows Road Pits Upper Easton, Bristol, Avon British Geological Survey, National Geoscience Information Service 212106 Opencast Ceased Unknown Operator Not Supplied Carboniferous South Wales Middle Coal Measures Formation Coal - Deep Located by supplier to within 10m | A13NE<br>(N)                                    | 201                                | 1       | 360902<br>173947 |
| 4         | BGS Recorded Mine Site Name: Location: Source: Reference: Type: Status: Operator: Operator Location: Periodic Type: Geology: Commodity: Positional Accuracy: | eral Sites  Easton Brick & Tile Works Upper Easton, Bristol, Avon British Geological Survey, National Geoscience Information Service 212104 Opencast Ceased Unknown Operator Not Supplied Triassic Redcliffe Sandstone Member Common Clay and Shale Located by supplier to within 10m        | A13NW<br>(N)                                    | 183                                | 1       | 360819<br>173938 |
| 5         | BGS Recorded Mine Site Name: Location: Source: Reference: Type: Status: Operator: Operator Location: Periodic Type: Geology: Commodity: Positional Accuracy: | Eral Sites  Easton Colliery Upper Easton, Bristol, Avon British Geological Survey, National Geoscience Information Service 19414 Underground Ceased Unknown Operator Not Supplied Carboniferous South Wales Middle Coal Measures Formation Coal - Deep Located by supplier to within 10m     | A13NW<br>(NW)                                   | 222                                | 1       | 360651<br>173888 |