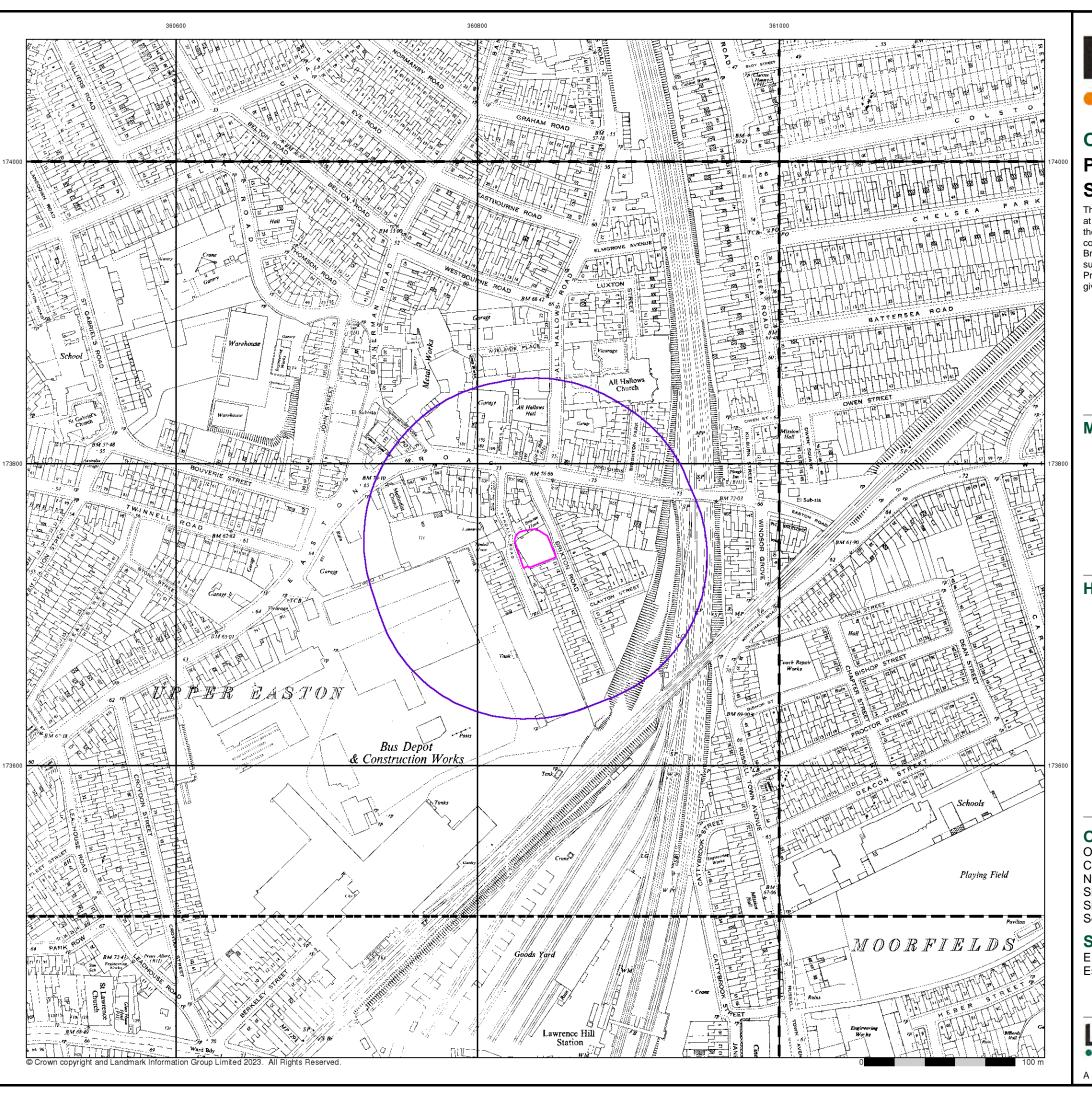

#### **Historical Map - Segment A13**

#### **Order Details**

Order Number: 324823969\_1\_1 PO-AS-128 Customer Ref: National Grid Reference: 360840, 173740 Slice:

Tank or Track

Trough

Wind Pump

Wr Pt. Wr T Water Point, Water Tap

Works (building or area)

Tr

Wd Pp

Wks

Site Area (Ha): 0.05 Search Buffer (m): 100

#### **Site Details**

ETS (SW) Ltd, Lawnwood House, Lawnwood Road Industrial Estate, Lawnwood Road, BRISTOL, BS5 0EF

0844 844 9952 0844 844 9951

A Landmark Information Group Service v50.0 15-Nov-2023 Page 1 of 16