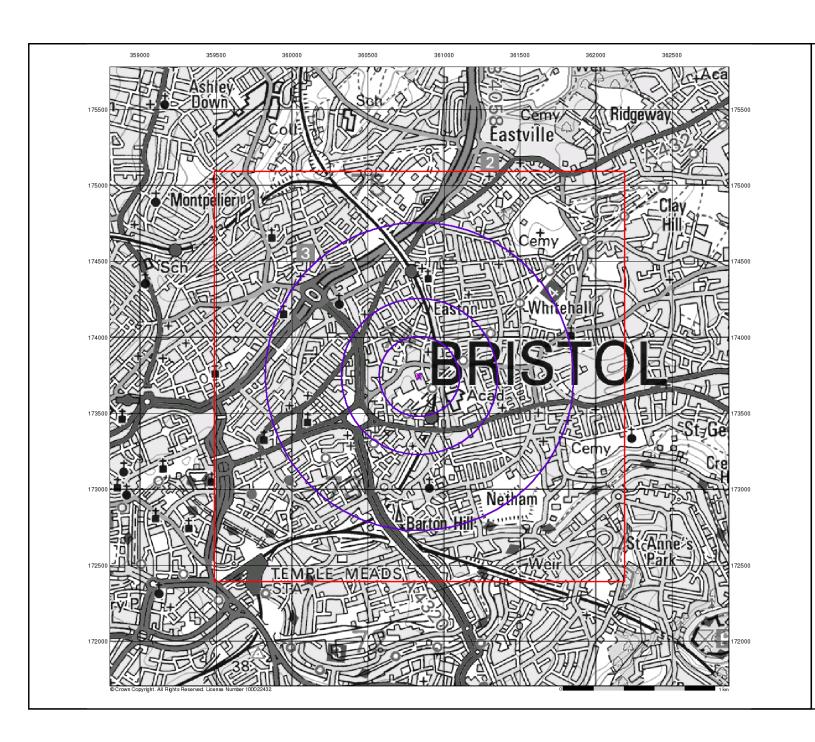

#### Historical Map List 11

The Historical Map List section details the historical mapping that has been analysed for your site, in relation to the Historical Land Use Information sections.

| Data Currency   | 12 |
|-----------------|----|
| Data Suppliers  | 13 |
| Useful Contacts | 14 |