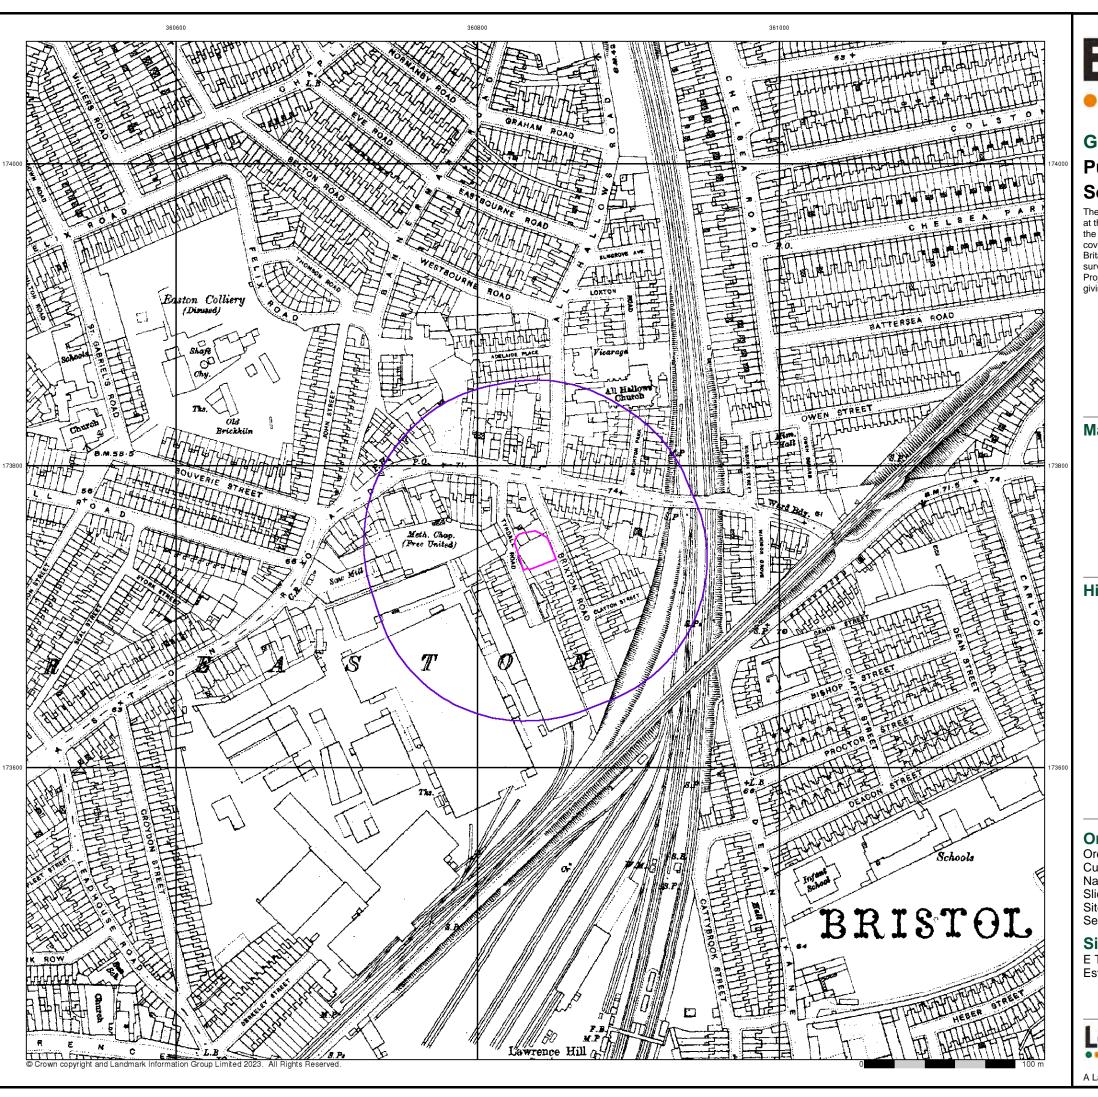

# **Historical Town Plan - Segment A13**

324823969\_1\_1 PO-AS-128 National Grid Reference: 360840, 173740

ETS (SW) Ltd, Lawnwood House, Lawnwood Road Industrial Estate, Lawnwood Road, BRISTOL, BS5 0EF

0844 844 9952 0844 844 9951

#### **Order Details**

Order Number: 324823969\_1\_1 PO-AS-128 Customer Ref: National Grid Reference: 360840, 173740 Slice:

Tank or Track

Trough

Wind Pump

Wr Pt. Wr T Water Point, Water Tap

Works (building or area)

Tr

Wd Pp

Wks

Site Area (Ha): 0.05 Search Buffer (m): 100

#### **Site Details**

ETS (SW) Ltd, Lawnwood House, Lawnwood Road Industrial Estate, Lawnwood Road, BRISTOL, BS5 0EF

0844 844 9952 0844 844 9951

A Landmark Information Group Service v50.0 15-Nov-2023 Page 1 of 16