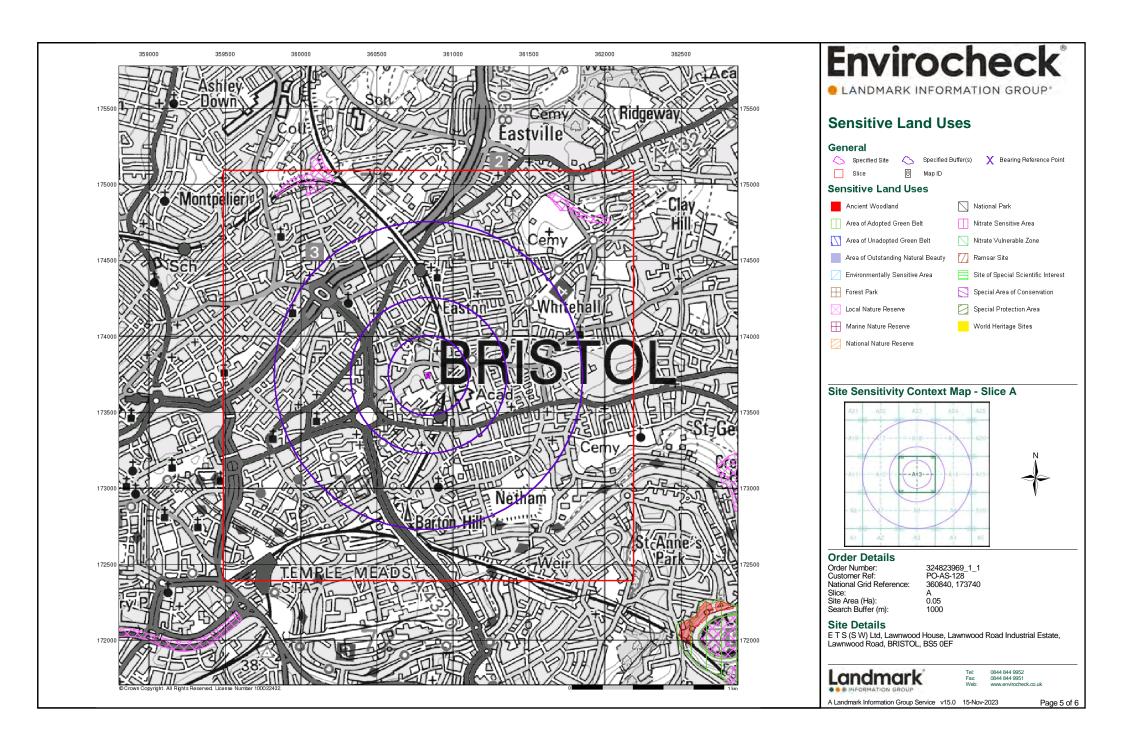

#### Mining and Natural Cavities Data

1

The Mining and Natural Cavities Data section features data sets related to the existence of mining areas and their potential hazards; and details of naturally formed cavities.

Data sets within this section are not plotted, with the exception of BGS Recorded Mineral Sites and Potential Mining Areas which feature on the Historical Land Use Information (1:10,000) map.

# **Mining and Natural Cavities Data**

| Map<br>ID |                                                                                                                                            | Details                                                                                                                                                                                                                                                                              | Quadrant<br>Reference<br>(Compass<br>Direction) | Estimated<br>Distance<br>From Site | Contact | NGR              |
|-----------|--------------------------------------------------------------------------------------------------------------------------------------------|--------------------------------------------------------------------------------------------------------------------------------------------------------------------------------------------------------------------------------------------------------------------------------------|-------------------------------------------------|------------------------------------|---------|------------------|
|           | BGS Recorded Mine                                                                                                                          | eral Sites                                                                                                                                                                                                                                                                           |                                                 |                                    |         |                  |
| 5         | Site Name: Location: Source: Reference: Type: Status: Operator: Operator Location: Periodic Type: Geology: Commodity: Positional Accuracy: | Easton Colliery Upper Easton, Bristol, Avon British Geological Survey, National Geoscience Information Service 212101 Opencast Ceased Unknown Operator Not Supplied Carboniferous South Wales Middle Coal Measures Formation Coal - Deep Located by supplier to within 10m           | A13NW<br>(NW)                                   | 242                                | 1       | 360624<br>173886 |
|           | BGS Recorded Mine                                                                                                                          | eral Sites                                                                                                                                                                                                                                                                           |                                                 |                                    |         |                  |
| 6         | Site Name: Location: Source: Reference: Type: Status: Operator: Operator Location: Periodic Type: Geology: Commodity: Positional Accuracy: | Easton Brick & Tile Works Upper Easton, Bristol, Avon British Geological Survey, National Geoscience Information Service 212103 Opencast Ceased Unknown Operator Not Supplied Triassic Redcliffe Sandstone Member Common Clay and Shale Located by supplier to within 10m            | A13NE<br>(N)                                    | 256                                | 1       | 360850<br>174012 |
|           | BGS Recorded Mine                                                                                                                          | eral Sites                                                                                                                                                                                                                                                                           |                                                 |                                    |         |                  |
| 7         | Site Name: Location: Source: Reference: Type: Status: Operator: Operator Location: Periodic Type: Geology: Commodity: Positional Accuracy: | Wilderness Sand Pits Moorfields, Bristol, Avon British Geological Survey, National Geoscience Information Service 212108 Opencast Ceased Unknown Operator Not Supplied Triassic Redcliffe Sandstone Member Sand Located by supplier to within 10m                                    | A14NW<br>(E)                                    | 357                                | 1       | 361202<br>173804 |
|           | BGS Recorded Mine                                                                                                                          | • • • • • • • • • • • • • • • • • • • •                                                                                                                                                                                                                                              |                                                 |                                    |         |                  |
| 8         | Site Name: Location: Source: Reference: Type: Status: Operator: Operator Location: Periodic Type: Geology: Commodity:                      | Wilderness Sand Pits Moorfields, Bristol, Avon British Geological Survey, National Geoscience Information Service 212109 Opencast Ceased Unknown Operator Not Supplied Triassic Redcliffe Sandstone Member Sand Located by supplier to within 10m                                    | A14NW<br>(E)                                    | 461                                | 1       | 361308<br>173799 |
|           | BGS Recorded Mine                                                                                                                          | eral Sites                                                                                                                                                                                                                                                                           |                                                 |                                    |         |                  |
| 9         |                                                                                                                                            | Lawrence Hill Pit Upper Easton, Bristol, Avon British Geological Survey, National Geoscience Information Service 19415 Underground Ceased Unknown Operator Not Supplied Carboniferous South Wales Middle Coal Measures Formation Coal - Deep Located by supplier to within 10m       | A8NW<br>(S)                                     | 469                                | 1       | 360735<br>173272 |
|           | BGS Recorded Mine                                                                                                                          |                                                                                                                                                                                                                                                                                      |                                                 |                                    | _       |                  |
| 10        | Site Name: Location: Source: Reference: Type: Status: Operator: Operator Location: Periodic Type: Geology: Commodity: Positional Accuracy: | Pennywell Road Colliery Upper Easton, Bristol, Avon British Geological Survey, National Geoscience Information Service 19413 Underground Ceased Unknown Operator Not Supplied Carboniferous South Wales Middle Coal Measures Formation Coal - Deep Located by supplier to within 10m | A12NE<br>(W)                                    | 657                                | 1       | 360210<br>173980 |

Page 3 of 14

| Map<br>ID |                                                                                                                                            | Details                                                                                                                                                                                                                                                                      | Quadrant<br>Reference<br>(Compass<br>Direction) | Estimated<br>Distance<br>From Site | Contact | NGR              |
|-----------|--------------------------------------------------------------------------------------------------------------------------------------------|------------------------------------------------------------------------------------------------------------------------------------------------------------------------------------------------------------------------------------------------------------------------------|-------------------------------------------------|------------------------------------|---------|------------------|
|           | BGS Recorded Min                                                                                                                           | eral Sites                                                                                                                                                                                                                                                                   |                                                 |                                    |         |                  |
| 17        | Site Name: Location: Source: Reference: Type: Status: Operator: Operator Location: Periodic Type: Geology: Commodity: Positional Accuracy: | Whitehall Colliery St George, Bristol, Avon British Geological Survey, National Geoscience Information Service 19417 Underground Ceased Unknown Operator Not Supplied Carboniferous South Wales Middle Coal Measures Formation Coal - Deep Located by supplier to within 10m | A14NE<br>(E)                                    | 969                                | 1       | 361818<br>173801 |
|           | Coal Mining Affects                                                                                                                        | od Areas                                                                                                                                                                                                                                                                     |                                                 |                                    |         |                  |
|           | Description:                                                                                                                               | In an area which may be affected by coal mining activity. It is recommended that a coal mining report is obtained from the Coal Authority. Contact details are included in the Useful Contacts section of this report.                                                       | A13SW<br>(N)                                    | 0                                  | 2       | 360837<br>173743 |
|           | Mining Instability Mining Evidence: Source: Boundary Quality:                                                                              | Inconclusive Coal Mining<br>Ove Arup & Partners<br>As Supplied                                                                                                                                                                                                               | A13SW<br>(N)                                    | 0                                  | 3       | 360837<br>173743 |
|           | Non Coal Mining Ar<br>No Hazard                                                                                                            | reas of Great Britain                                                                                                                                                                                                                                                        |                                                 |                                    |         |                  |
|           | Potential Mining Ar                                                                                                                        | eas                                                                                                                                                                                                                                                                          |                                                 |                                    |         |                  |
| 18        | Name:<br>Ceased Operation:<br>Commodity:<br>Reference:                                                                                     | Easton and Whitehall 1911 Coal; Top; Under; Doxall; Fiery; Four Feet; Three Feet; Seven Feet; Great; Little; Hole; Red Ash; Five; Toad; Gays Not Supplied                                                                                                                    | A13SW<br>(N)                                    | 0                                  | 4       | 360837<br>173743 |
|           | Alternate Name/Mine: Custodian:                                                                                                            | Not Supplied  East Bristol Collieries Ltd., Speedwell Road, St. George, Bristol.                                                                                                                                                                                             |                                                 |                                    |         |                  |
|           | Potential Mining Ar                                                                                                                        | eas                                                                                                                                                                                                                                                                          |                                                 |                                    |         |                  |
| 19        | Name:<br>Ceased Operation:<br>Commodity:<br>Reference:<br>Alternate<br>Name/Mine:<br>Custodian:                                            | Easton<br>1893<br>Coal; Doxall; Five; Toad; Hole; Fiery; Gays; Red Ash<br>2962B<br>Whitehall                                                                                                                                                                                 | A13SW<br>(N)                                    | 0                                  | 4       | 360837<br>173743 |
|           | Potential Mining Ar                                                                                                                        | eas                                                                                                                                                                                                                                                                          |                                                 |                                    |         |                  |
| 20        | Name:                                                                                                                                      | Easton Not Supplied Coal; Fiery; Gays; Three Feet; Fout Feet; Seven Feet; Red Ash Not Supplied Not Supplied J. and P. Higson, Crown Buildings, 18 Booth Street, Manchester.                                                                                                  | A13SW<br>(N)                                    | 0                                  | 4       | 360837<br>173743 |
|           |                                                                                                                                            |                                                                                                                                                                                                                                                                              |                                                 |                                    | 4       |                  |
| 21        | Potential Mining Ar<br>Name:<br>Ceased Operation:<br>Commodity:<br>Reference:<br>Alternate<br>Name/Mine:                                   | eas Easton 1911 Coal; Hole; Great; Red Ash; Little 5667 Whitehall                                                                                                                                                                                                            | A13SW<br>(N)                                    | 0                                  | 4       | 360837<br>173743 |
|           | Custodian:                                                                                                                                 | Not Supplied                                                                                                                                                                                                                                                                 |                                                 |                                    |         |                  |
| 22        | Potential Mining Ar<br>Name:<br>Ceased Operation:<br>Commodity:<br>Reference:<br>Alternate<br>Name/Mine:<br>Custodian:                     | eas  Easton 1899 Coal; Three Feet; Four Feet; Seven Feet 2962A Not Supplied  Not Supplied                                                                                                                                                                                    | A13SW<br>(N)                                    | 0                                  | 4       | 360837<br>173743 |
|           | Potential Mining Ar                                                                                                                        | eas                                                                                                                                                                                                                                                                          |                                                 |                                    |         |                  |
| 23        | Name: Ceased Operation: Commodity: Reference: Alternate Name/Mine: Custodian:                                                              | Easton 1892 Coal; Great; Little 2962 Whitehall Not Supplied                                                                                                                                                                                                                  | A13SW<br>(N)                                    | 0                                  | 4       | 360837<br>173743 |

Order Number: 324823969\_1\_1 Date: 15-Nov-2023 rpr\_ec\_datasheet v53.0 A Landmark Information Group Service

Page 4 of 14

| Map<br>ID |                                                                                                                                                                                                                                                                                                                                                                                                                               | Details                                                                                                                                                                                                                      | Quadrant<br>Reference<br>(Compass<br>Direction) | Estimated<br>Distance<br>From Site | Contact | NGR              |
|-----------|-------------------------------------------------------------------------------------------------------------------------------------------------------------------------------------------------------------------------------------------------------------------------------------------------------------------------------------------------------------------------------------------------------------------------------|------------------------------------------------------------------------------------------------------------------------------------------------------------------------------------------------------------------------------|-------------------------------------------------|------------------------------------|---------|------------------|
|           | Potential Mining Ar                                                                                                                                                                                                                                                                                                                                                                                                           | eas                                                                                                                                                                                                                          |                                                 |                                    |         |                  |
| 24        | Name:<br>Ceased Operation:<br>Commodity:<br>Reference:<br>Alternate<br>Name/Mine:<br>Custodian:                                                                                                                                                                                                                                                                                                                               | Pennywell Road<br>1886<br>Coal; Big or Great; Four Feet; Little; Red Ash; Top; Gillards End<br>Not Supplied<br>Not Supplied<br>East Bristol Collieries Ltd., Speedwell Road, St. George, Bristol.                            | A12SE<br>(W)                                    | 383                                | 4       | 360442<br>173739 |
|           | Potential Mining Ar                                                                                                                                                                                                                                                                                                                                                                                                           | eas                                                                                                                                                                                                                          |                                                 |                                    |         |                  |
| 25        | Name:<br>Ceased Operation:<br>Commodity:<br>Reference:<br>Alternate<br>Name/Mine:<br>Custodian:                                                                                                                                                                                                                                                                                                                               | Pennywell Road 1880 Coal; Great; Little Not Supplied Not Supplied Ed. Daniel and Co., Worcester Chambers, Swansea.                                                                                                           | A12SE<br>(W)                                    | 383                                | 4       | 360442<br>173739 |
|           | Potential Mining Ar                                                                                                                                                                                                                                                                                                                                                                                                           |                                                                                                                                                                                                                              |                                                 |                                    |         |                  |
| 26        | Name: Ceased Operation: Commodity: Reference: Alternate Name/Mine: Custodian: | Bedminster 1906 Coal; Top; Great; Smith Not Supplied Dean Lane  Deep New Fraynes or Gummers  Fryer's Goldstone's Marsh Morgan's Newland Starve All Sydney East Bristol Collieries Ltd., Speedwell Road, St. George, Bristol. | A7NE<br>(SW)                                    | 726                                | 4       | 360392<br>173152 |
| 27        | Potential Mining Ar Name: Ceased Operation: Commodity: Reference: Alternate Name/Mine: Custodian:                                                                 | Bedminster and Dean Lane                                                                                                                                                                                                     | A7NE<br>(SW)                                    | 726                                | 4       | 360392<br>173152 |