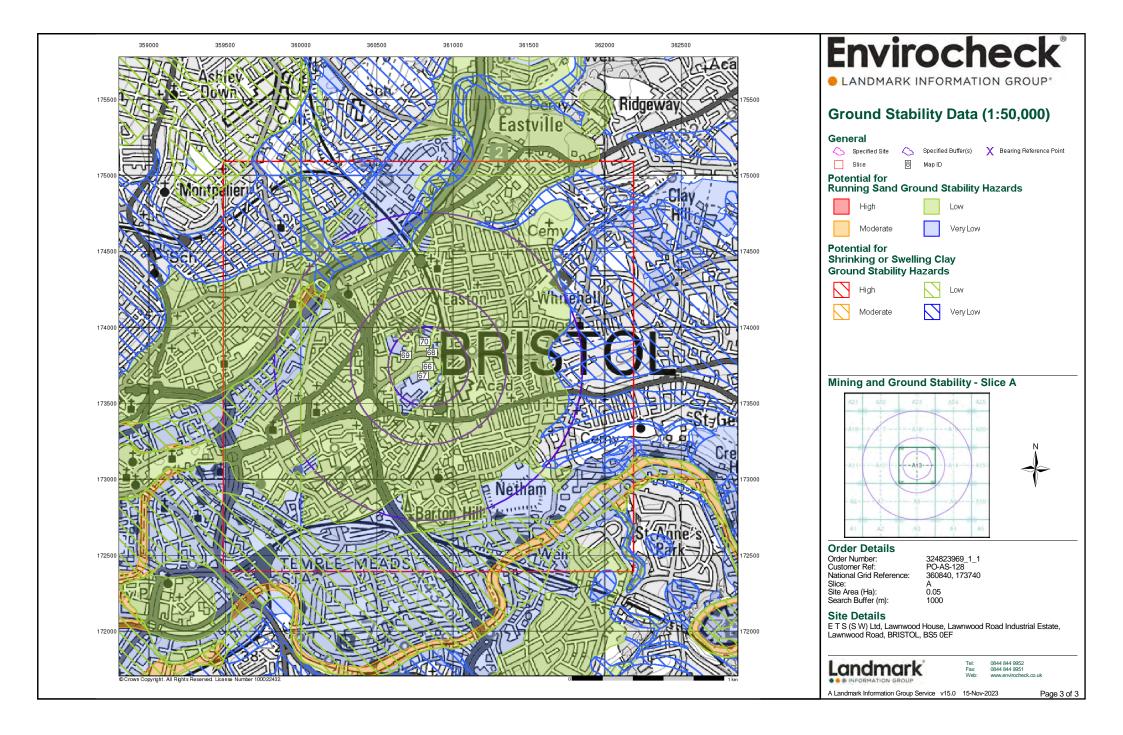

#### Ground Stability Data (1:50,000)

10

The Ground Stability (1:50,000) section includes the BGS Geosure data suite, reporting features to 250m and plotted onto 3 separate maps. Also reported is brine subsidence, brine mining and salt mining data sets, of which Brine Pumping and Salt Mining Related Features are plotted, and subsidence insurance claims and insurance investigations data, which is not plotted.

#### Report Version v53.0

| Data Type                                                            | Page<br>Number | On Site | 0 to 250m | 251 to 500m | 501 to 1000m |
|----------------------------------------------------------------------|----------------|---------|-----------|-------------|--------------|
| Mining and Natural Cavities Data                                     |                |         |           |             |              |
| BGS Recorded Mineral Sites                                           | pg 1           |         | 7         | 4           | 8            |
| Coal Mining Affected Areas                                           | pg 4           | Yes     | n/a       | n/a         | n/a          |
| Man Made Mining Cavities                                             |                |         |           |             |              |
| Mining Instability                                                   | pg 4           | Yes     | n/a       | n/a         | n/a          |
| Natural Cavities                                                     |                |         |           |             |              |
| Non Coal Mining Areas of Great Britain                               |                |         |           | n/a         | n/a          |
| Potential Mining Areas                                               | pg 4           | 6       |           | 2           | 3            |
| Historical Land Use Information (1:2,500)                            |                |         |           |             |              |
| Extractive Industries or Potential Excavations from 1855-1909 (100m) | pg 7           |         | 4         | n/a         | n/a          |
| Extractive Industries or Potential Excavations from 1893-1915 (100m) | pg 7           |         | 2         | n/a         | n/a          |
| Extractive Industries or Potential Excavations from 1906-1937 (100m) | pg 7           |         | 1         | n/a         | n/a          |
| Extractive Industries or Potential Excavations from 1924-1949 (100m) |                |         |           | n/a         | n/a          |
| Extractive Industries or Potential Excavations from 1950-1980 (100m) | pg 7           |         | 2         | n/a         | n/a          |
| Subterranean Features (100m)                                         |                |         |           | n/a         | n/a          |
| Historical Land Use Information (1:10,000)                           |                |         |           |             |              |
| Air Shafts                                                           |                |         |           |             |              |
| Disturbed Ground                                                     |                |         |           |             |              |
| General Quarrying                                                    |                |         |           |             |              |
| Heap, unknown constituents                                           |                |         |           |             |              |
| Mineral Railway                                                      |                |         |           |             |              |
| Mining & quarrying general                                           |                |         |           |             |              |
| Mining of coal & lignite                                             | pg 8           |         | 1         |             | 2            |
| Quarrying of sand & clay, operation of sand & gravel pits            |                |         |           |             |              |
| Former Marshes                                                       |                |         |           |             |              |
| Potentially Infilled Land (Non-Water)                                | pg 8           |         | 4         |             | 4            |
| Potentially Infilled Land (Water)                                    | pg 8           |         |           | 2           | 9            |
| Ground Stability Data (1:50,000)                                     |                |         |           |             |              |
| CBSCB Compensation District                                          |                |         | n/a       | n/a         | n/a          |
| Brine Pumping Related Features                                       |                |         |           |             |              |
| Brine Subsidence Solution Area                                       |                |         |           |             |              |
| Potential for Collapsible Ground Stability Hazards                   | pg 10          | Yes     |           | n/a         | n/a          |
| Potential for Compressible Ground Stability Hazards                  | pg 10          | Yes     | Yes       | n/a         | n/a          |
| Potential for Ground Dissolution Stability Hazards                   | pg 10          | Yes     |           | n/a         | n/a          |
| Potential for Landslide Ground Stability Hazards                     | pg 10          | Yes     |           | n/a         | n/a          |
| Potential for Running Sand Ground Stability Hazards                  | pg 10          | Yes     | Yes       | n/a         | n/a          |
| Potential for Shrinking or Swelling Clay Ground Stability Hazards    | pg 10          | Yes     |           | n/a         | n/a          |
| Salt Mining Related Features                                         |                |         |           |             |              |