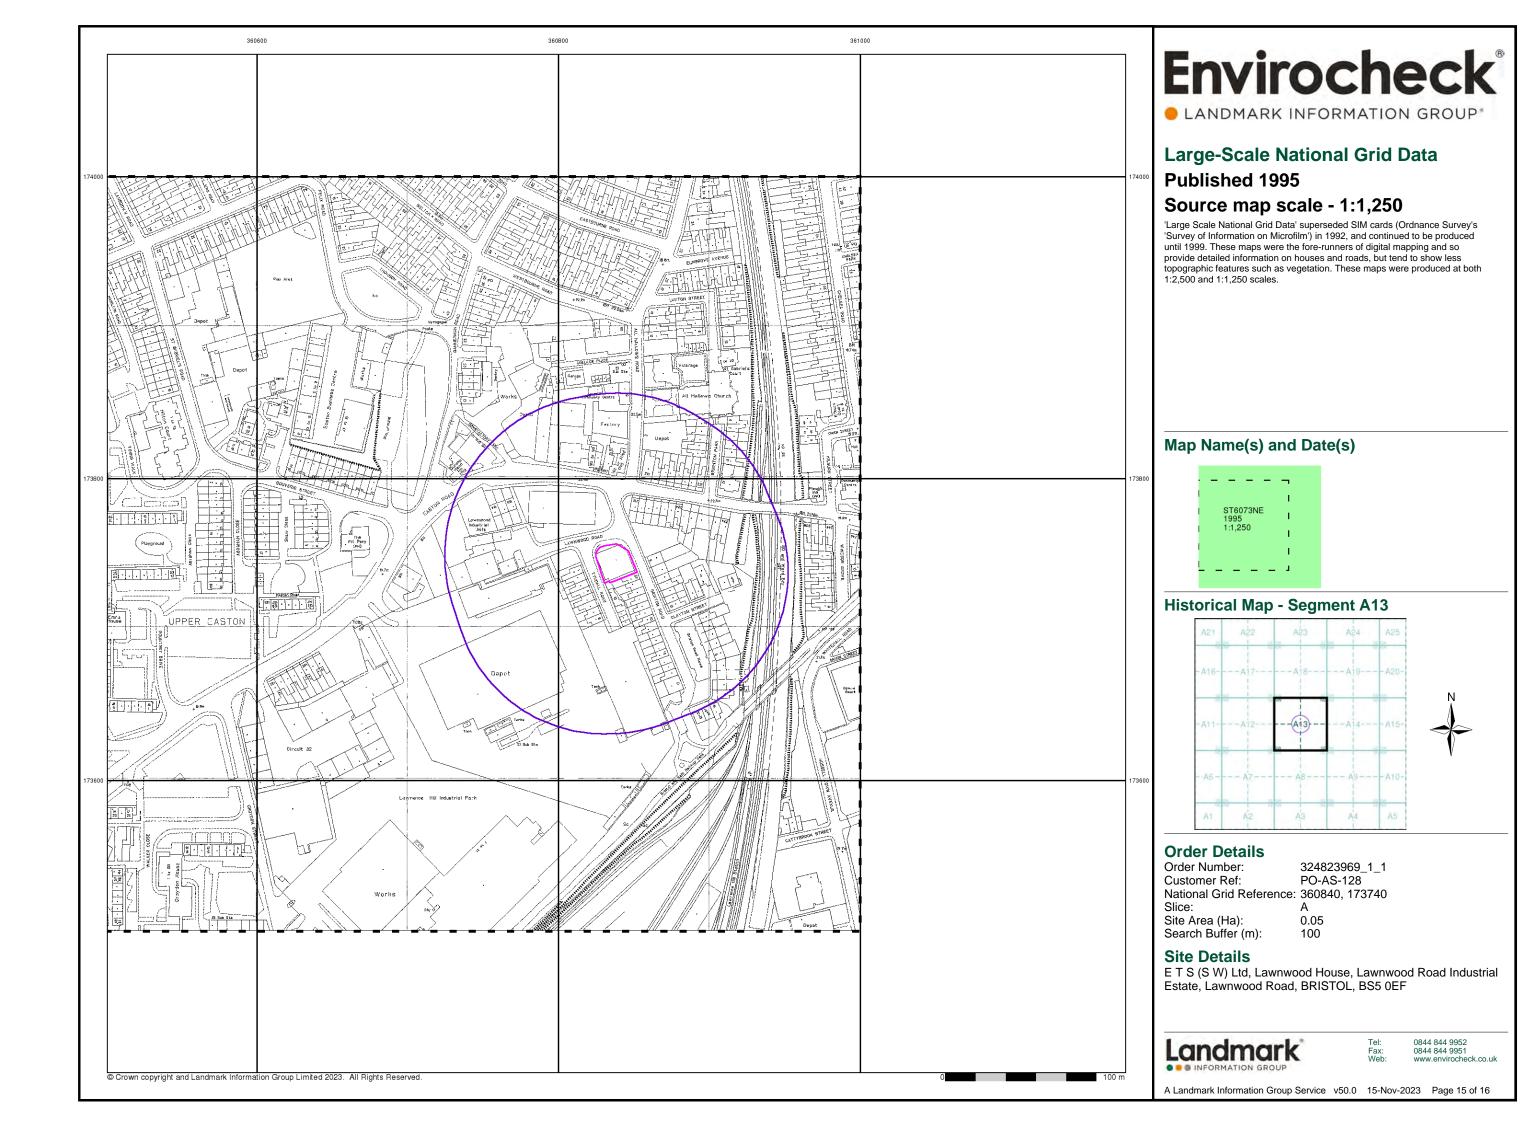

### **Large-Scale National Grid Data Published 1992** Source map scale - 1:1,250

'Large Scale National Grid Data' superseded SIM cards (Ordnance Survey's 'Survey of Information on Microfilm') in 1992, and continued to be produced until 1999. These maps were the fore-runners of digital mapping and so provide detailed information on houses and roads, but tend to show less topographic features such as vegetation. These maps were produced at both 1:2,500 and 1:1,250 scales.

#### Map Name(s) and Date(s)

#### **Historical Map - Segment A13**

#### **Order Details**

Order Number: 324823969\_1\_1 Customer Ref: PO-AS-128 National Grid Reference: 360840, 173740 Slice:

Site Area (Ha): Search Buffer (m): 0.05 100

#### **Site Details**

ETS (SW) Ltd, Lawnwood House, Lawnwood Road Industrial Estate, Lawnwood Road, BRISTOL, BS5 0EF

0844 844 9951 www.envirocheck.co.uk

A Landmark Information Group Service v50.0 15-Nov-2023 Page 13 of 16