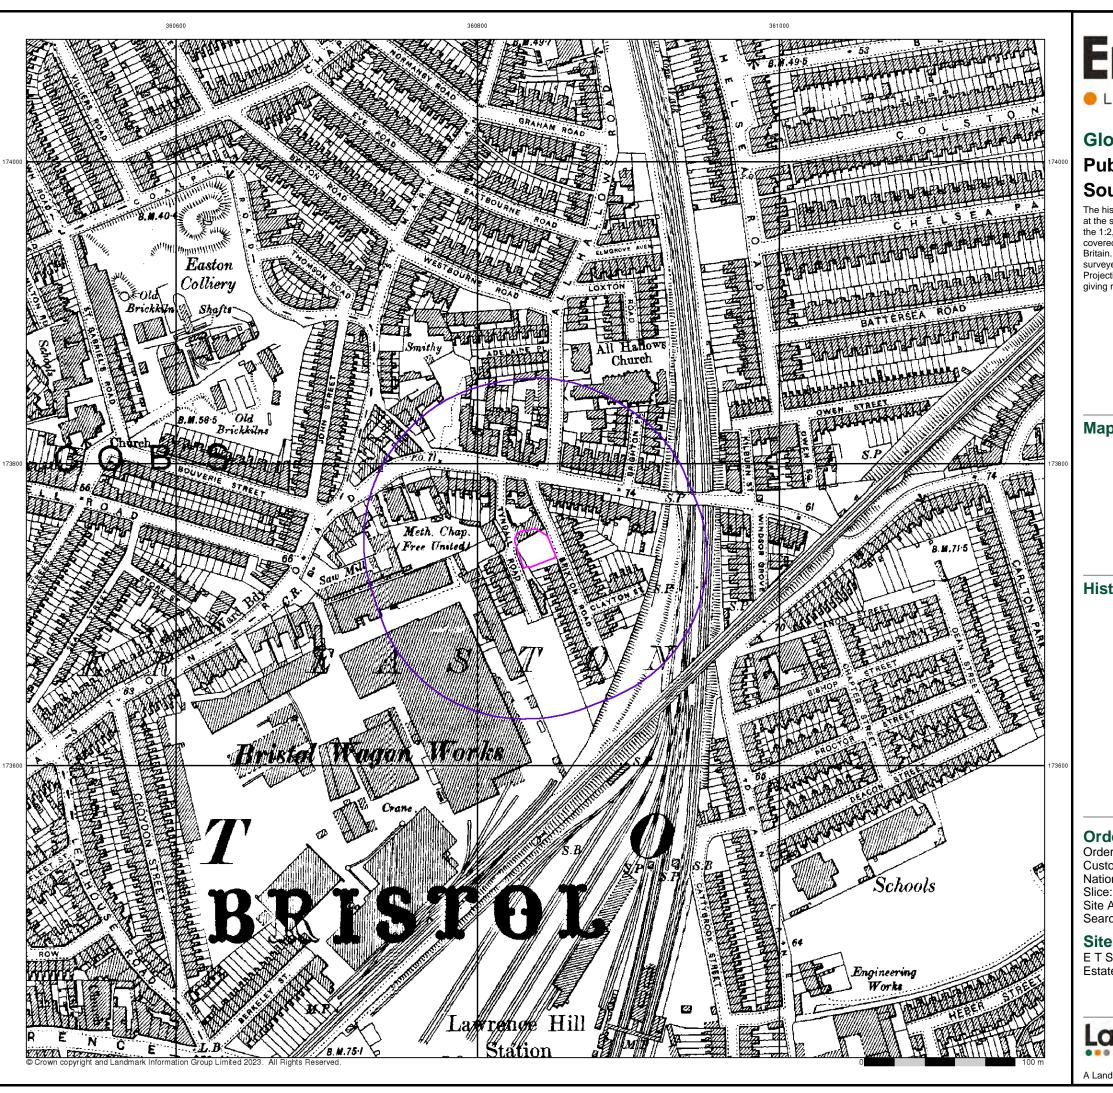

#### Gloucestershire

#### **Published 1903**

### Source map scale - 1:2,500

The historical maps shown were reproduced from maps predominantly held at the scale adopted for England, Wales and Scotland in the 1840's. In 1854 the 1:2,500 scale was adopted for mapping urban areas and by 1896 it covered the whole of what were considered to be the cultivated parts of Great Britain. The published date given below is often some years later than the surveyed date. Before 1938, all OS maps were based on the Cassini Projection, with independent surveys of a single county or group of counties, giving rise to significant inaccuracies in outlying areas.

#### **Historical Map - Segment A13**