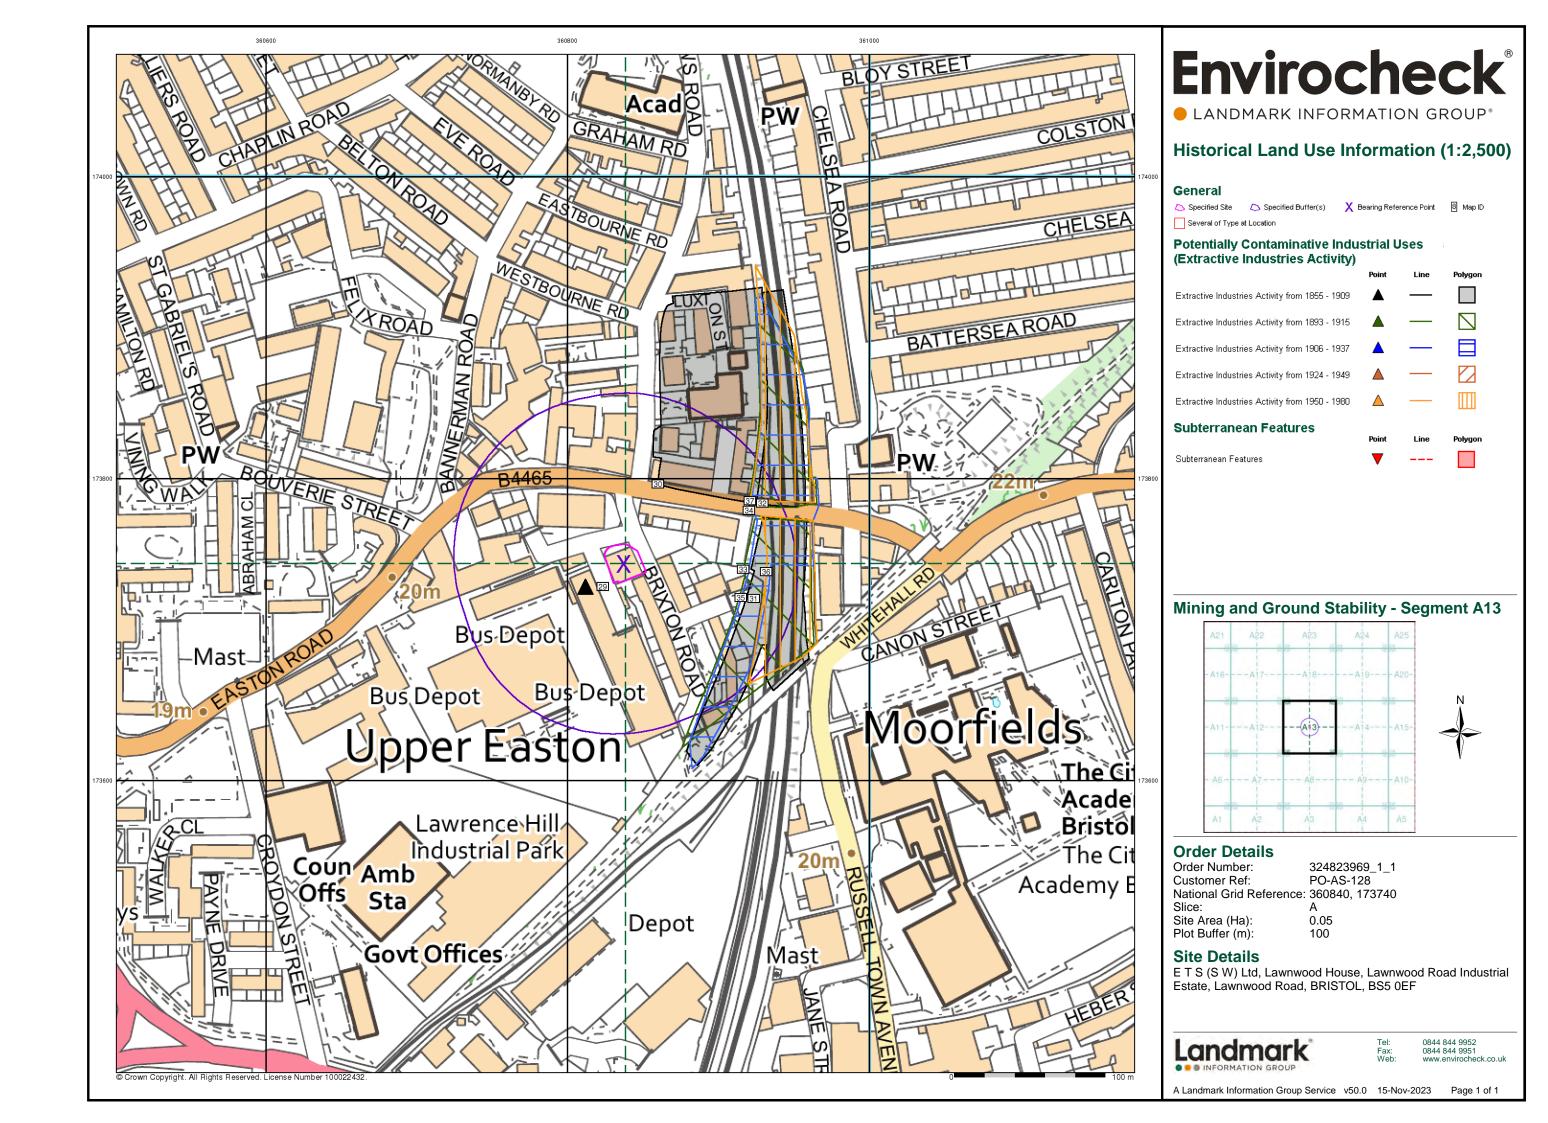

#### Historical Land Use Information (1:2,500)

7

The Historical Land Use Information (1:2,500) section contains data captured from analysis carried out by Landmark of 1:1,250 and 1:2,500 scale historical Ordnance Survey mapping, identifying areas where, historically, the land uses were potentially contaminative.

For the purpose of this Envirocheck module, only historical data relating to mining and ground stability has been included and plotted on the corresponding Historical Land Use Information (1:2,500) map. This section also includes the Subterranean Features data set, which details various man-made and man-used underground spaces obtained from the Subterranea Britannica society.

# **Historical Land Use Information (1:2,500)**

| Map<br>ID | Details                                                                                                     | Quadrant<br>Reference<br>(Compass<br>Direction) | Estimated<br>Distance<br>From Site | Contact | NGR              |
|-----------|-------------------------------------------------------------------------------------------------------------|-------------------------------------------------|------------------------------------|---------|------------------|
|           | Extractive Industries or Potential Excavations from 1855-1909                                               |                                                 |                                    |         |                  |
| 29        | Use: Well First Map Published 1884 Date: Last Map Published Not Applicable Date:                            | A13SW<br>(SW)                                   | 19                                 | -       | 360812<br>173726 |
|           | Extractive Industries or Potential Excavations from 1855-1909                                               |                                                 |                                    |         |                  |
| 30        | Use: Brick Works (Disused) First Map Published 1884 Date: Not Applicable Date: One Published Not Applicable | A13NE<br>(NE)                                   | 45                                 | -       | 360860<br>173796 |
|           | Extractive Industries or Potential Excavations from 1855-1909                                               |                                                 |                                    |         |                  |
| 31        | Use: Railway Cutting First Map Published 1884 Date: Last Map Published Not Applicable Date:                 | A13SE<br>(E)                                    | 69                                 | -       | 360918<br>173720 |
|           | Extractive Industries or Potential Excavations from 1855-1909                                               |                                                 |                                    |         |                  |
| 32        | Use: Railway Cutting First Map Published 1884 Date: Last Map Published Not Applicable Date:                 | A13NE<br>(NE)                                   | 85                                 | -       | 360925<br>173784 |
|           | Extractive Industries or Potential Excavations from 1893-1915                                               |                                                 |                                    |         |                  |
| 33        | Use: Railway Cutting First Map Published 1903 Date: Last Map Published Not Applicable Date:                 | A13SE<br>(E)                                    | 64                                 | -       | 360917<br>173740 |
|           | Extractive Industries or Potential Excavations from 1893-1915                                               |                                                 |                                    |         |                  |
| 34        | Use: Railway Cutting First Map Published 1903 Date: Last Map Published Not Applicable Date:                 | A13NE<br>(NE)                                   | 81                                 | -       | 360920<br>173782 |
|           | Extractive Industries or Potential Excavations from 1906-1937                                               |                                                 |                                    |         |                  |
| 35        | Use: Railway Cutting First Map Published 1918 Date: Last Map Published Not Applicable Date:                 | A13SE<br>(E)                                    | 66                                 | -       | 360915<br>173721 |
|           | Extractive Industries or Potential Excavations from 1950-1980                                               |                                                 |                                    |         |                  |
| 36        | Use: Railway Cutting First Map Published 1951 Date: Last Map Published 1951 Date:                           | A13SE<br>(E)                                    | 80                                 | -       | 360931<br>173738 |
|           | Extractive Industries or Potential Excavations from 1950-1980                                               |                                                 |                                    |         |                  |
| 37        | Use: Railway Cutting First Map Published 1951 Date: Last Map Published 1951 Date:                           | A13NE<br>(NE)                                   | 82                                 | -       | 360921<br>173785 |