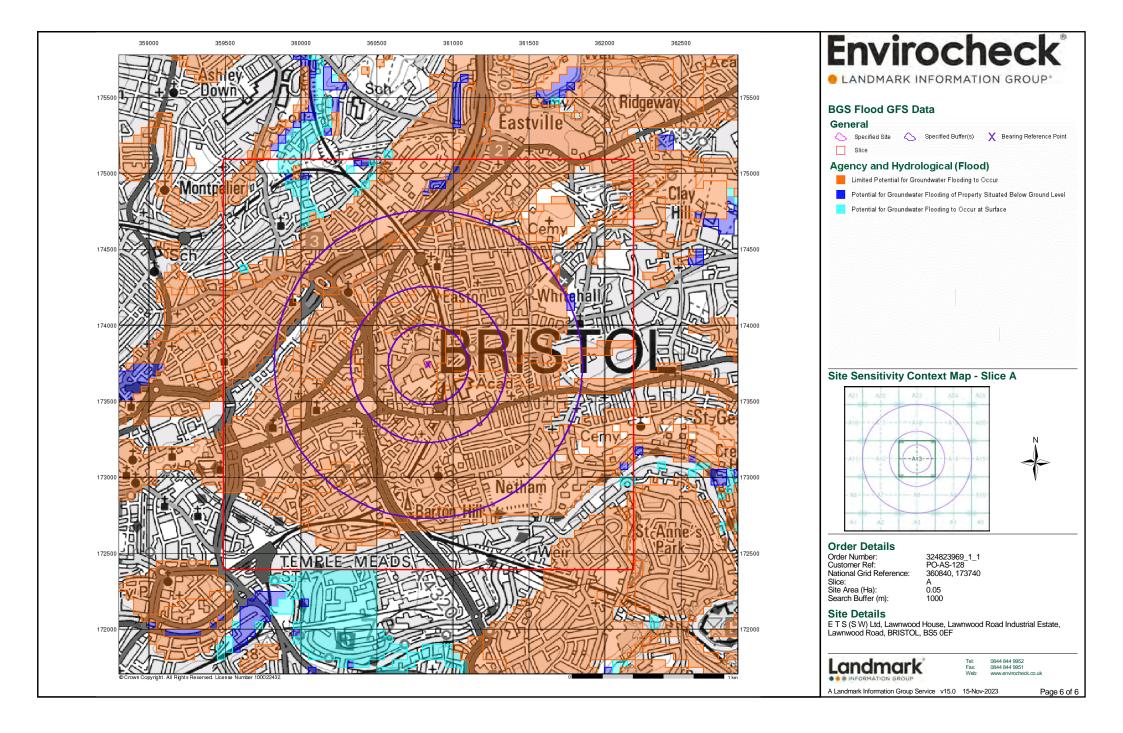

#### Ground Stability Data (1:50,000)

10

The Ground Stability (1:50,000) section includes the BGS Geosure data suite, reporting features to 250m and plotted onto 3 separate maps. Also reported is brine subsidence, brine mining and salt mining data sets, of which Brine Pumping and Salt Mining Related Features are plotted, and subsidence insurance claims and insurance investigations data, which is not plotted.