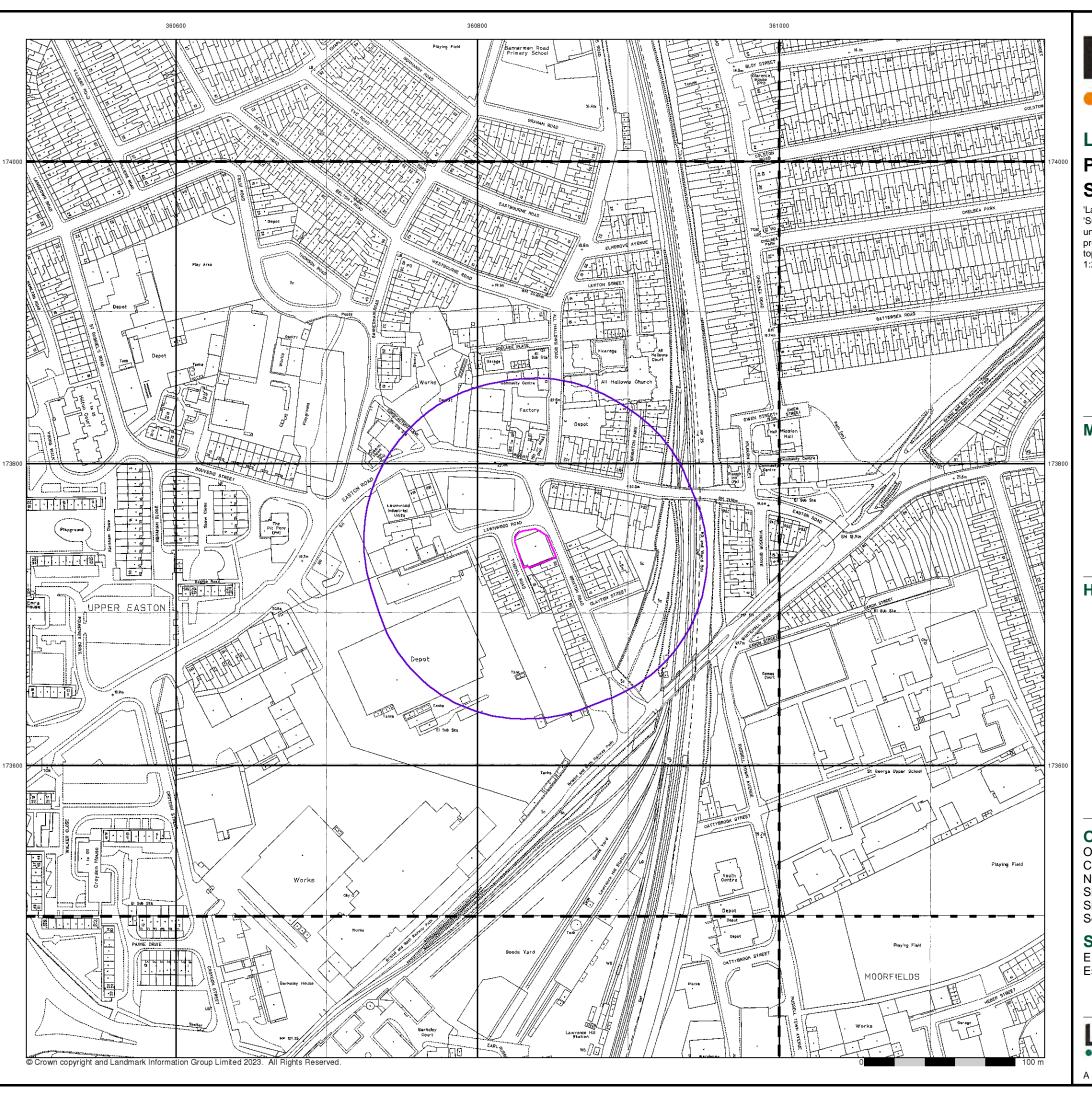

#### **Additional SIMs**

### Published 1977 - 1990 Source map scale - 1:1,250

The SIM cards (Ordnance Survey's `Survey of Information on Microfilm') are further, minor editions of mapping which were produced and published in between the main editions as an area was updated. They date from 1947 to 1994, and contain detailed information on buildings, roads and land-use. These maps were produced at both 1:2,500 and 1:1,250 scales.

#### **Historical Map - Segment A13**