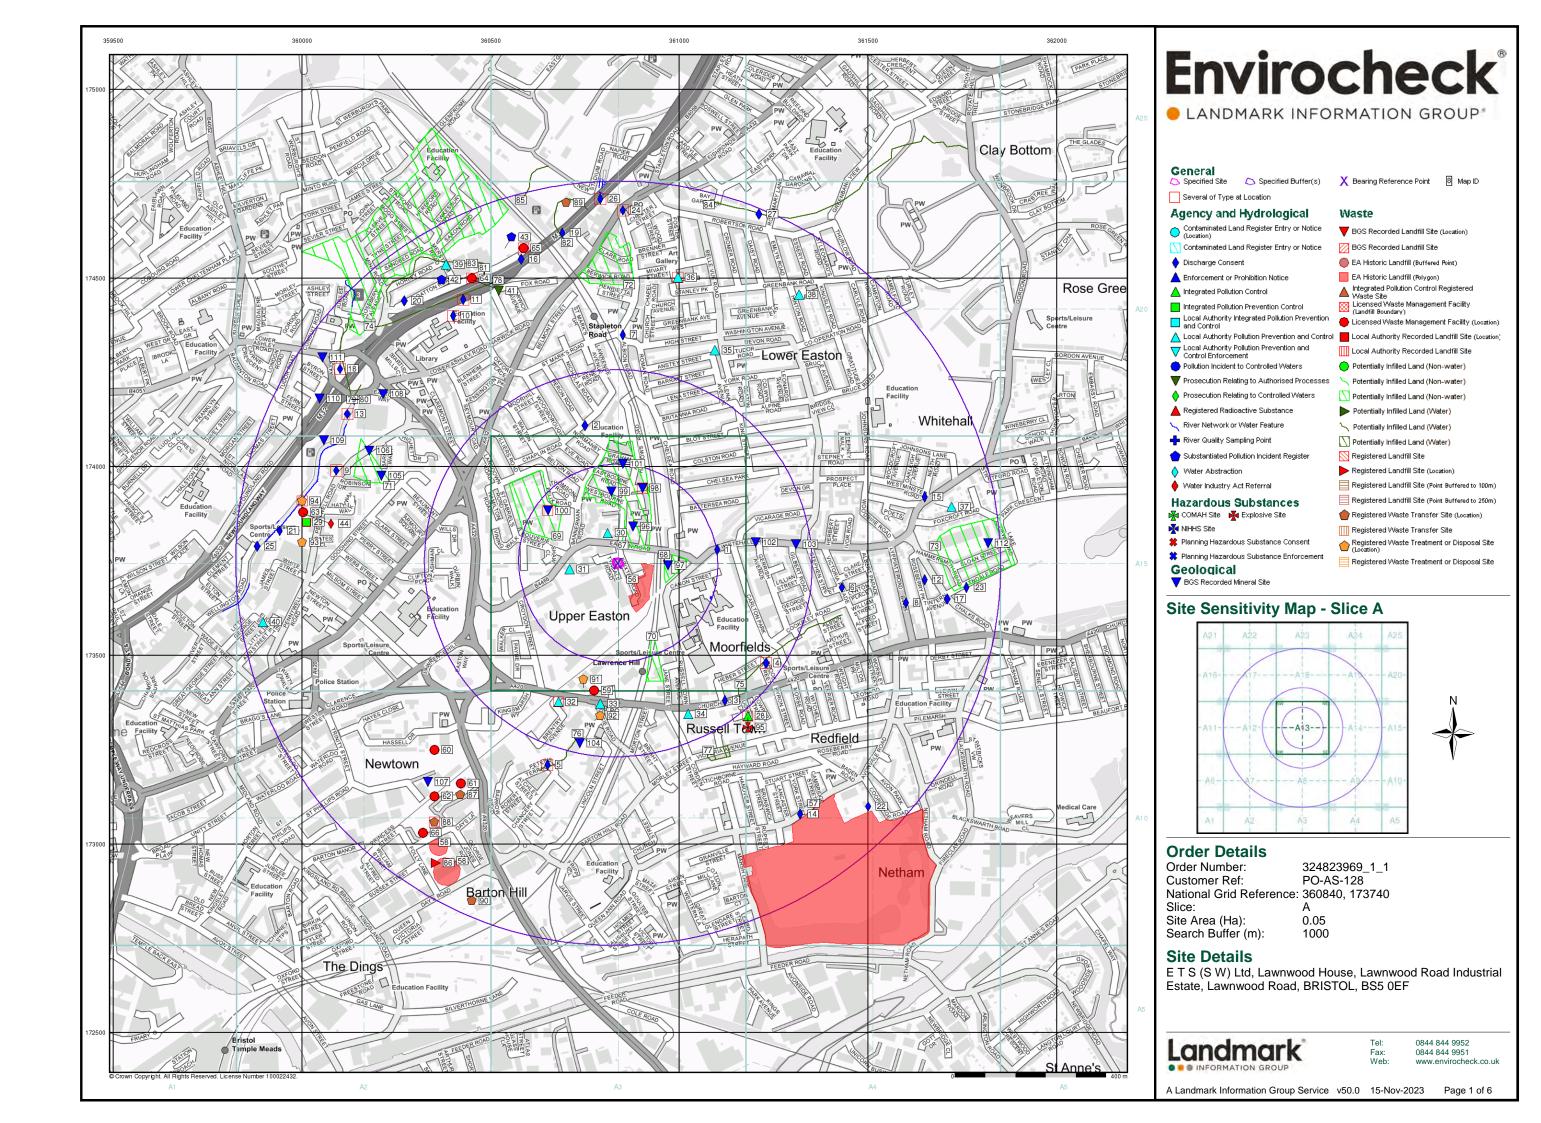

Please note: Due to the partial coverage of Historical Town Plans, it is possible that not all segments within an order will contain mapping. Only the segments that have Town Plan coverage will be generated.

# **Historical Town Plan - Segment A13**

324823969\_1\_1 PO-AS-128 National Grid Reference: 360840, 173740

ETS (SW) Ltd, Lawnwood House, Lawnwood Road Industrial Estate, Lawnwood Road, BRISTOL, BS5 0EF

0844 844 9952 0844 844 9951