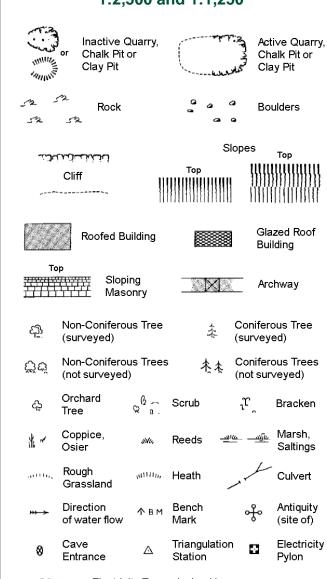

### **Historical Mapping Legends**

#### **Ordnance Survey County Series and** Ordnance Survey Plan 1:2,500

B.R.

E.P

F.B.

M.S

Bridle Road

Foot Bridge

Mile Stone

M.P.M.R. Mooring Post or Ring

Electricity Pylor

Police Call Box

Telephone Call Box

Signal Post

Pump

Sluice

Spring

Trough Well

S.P

Sl.

 $T_{T}$ 

Ordnance Survey Plan, Additional SIMs and Large-Scale National Grid Data 1:2,500 and **Supply of Unpublished Survey Information** 1:2,500 and 1:1,250

**Electricity Transmission Line** 

County & Civil Parish Boundary Civil Parish Boundary Admin. County or County Bor. Boundary L B Bdy London Borough Boundary Symbol marking point where boundary mereing changes

County Boundary (Geographical)

| вн     | Beer House                 | Р        | Pillar, Pole or Post   |
|--------|----------------------------|----------|------------------------|
| BP, BS | Boundary Post or Stone     | PO       | Post Office            |
| Cn, C  | Capstan, Crane             | PC       | Public Convenience     |
| Chy    | Chimney                    | PH       | Public House           |
| D Fn   | Drinking Fountain          | Pp       | Pump                   |
| EIP    | Electricity Pillar or Post | SB, S Br | Signal Box or Bridge   |
| FAP    | Fire Alarm Pillar          | SP, SL   | Signal Post or Light   |
| FB     | Foot Bridge                | Spr      | Spring                 |
| GP     | Guide Post                 | Tk       | Tank or Track          |
| Н      | Hydrant or Hydraulic       | TCB      | Telephone Call Box     |
| LC     | Level Crossing             | TCP      | Telephone Call Post    |
| MH     | Manhole                    | Tr       | Trough                 |
| MP     | Mile Post or Mooring Post  | WrPt,WrT | Water Point, Water Tap |
| MS     | Mile Stone                 | W        | Well                   |
| NTL    | Normal Tidal Limit         | Wd Pp    | Wind Pump              |

# 1:1,250

| رأعلاند                  | لالماليان               |                     | SI                           | opes                   | Тор                     |
|--------------------------|-------------------------|---------------------|------------------------------|------------------------|-------------------------|
| Cliff                    |                         | 1111                | Top<br>                      |                        |                         |
| ,                        |                         |                     |                              | MIII                   |                         |
| 520                      | Rock                    |                     | 22                           | Rock (so               | cattered)               |
| $ \mathcal{Q}^{\nabla} $ | Boulders                |                     | Δ                            | Boulders               | s (scattered)           |
|                          | Positioned              | l Boulder           |                              | Scree                  |                         |
| <u> 원</u>                | Non-Conif<br>(surveyed  | erous Tree<br>)     | \$                           | Coniferd<br>(surveye   | ous Tree<br>ed)         |
| ζ̈́σ́                    | Non-Conif<br>(not surve | erous Trees<br>yed) | 杰杰                           | Coniferd<br>(not sur   | ous Trees<br>/eyed)     |
| Ą.                       | Orchard<br>Tree         | Q 6 a.              | Scrub                        | $^{j}\!\mathcal{L}^{}$ | Bracken                 |
| * ~                      | Coppice,<br>Osier       | sNu,                | Reeds 🛥                      | 11cc — <u>11</u> Jcc   | Marsh,<br>Saltings      |
| arrin,                   | Rough<br>Grassland      | mum,                | Heath                        | 1                      | Culvert                 |
| <del>**&gt; &gt;</del>   | Direction of water fl   | Δ<br>ow             | Triangulation<br>Station     | n 4                    | Antiquity<br>(site of)  |
| _ETL_                    | _ Electric              | ity Transmis        | sion Line                    | $\boxtimes$            | Electricity<br>Pylon    |
| \<br>∤\ B₩               | 231.6ûm [               | Bench Mark          |                              | Building<br>Building   |                         |
|                          | Roof                    | ed Building         |                              | 28                     | azed Roof<br>uilding    |
|                          |                         | Ci∨il parish.       | community l                  | ooundary               |                         |
|                          |                         | District bou        | ındary                       |                        |                         |
| _ •                      |                         | County bou          | ındary                       |                        |                         |
| ¢                        | ,                       | Boundary p          | ost/stone                    |                        |                         |
| ٨                        | >                       |                     | nereing symb<br>ear in oppos |                        |                         |
| Bks                      | Barracks                |                     | Р                            | Pillar, Po             | le or Post              |
| Bty                      | Battery                 |                     | PO                           | Post Offi              | ce                      |
| Cemy                     | Cemetery                |                     | PC                           | Public C               | onvenience              |
| Chy                      | Chimney                 |                     | Pp                           | Pump                   |                         |
| Cis                      | Cistern                 |                     | Ppg Sta                      | Pumping                |                         |
| Dismtd F                 | •                       | tled Railway        | PW                           | Place of               |                         |
| El Gen S                 | ta Electric<br>Station  | ity Generating      | Sewage F                     |                        | ewage<br>umping Station |
| EIP                      | Electricity             | Pole, Pillar        | SB, S Br                     | Signal B               | ox or Bridge            |
| El Sub S                 | ta Electricity          | Sub Station         | SP, SL                       | Signal P               | ost or Light            |
| FB                       | Filter Bed              |                     | Spr                          | Spring                 |                         |

Fn / D Fn Fountain / Drinking Ftn.

Gas Governer

**Guide Post** 

Manhole

GVC

Gas Valve Compound

Mile Post or Mile Stone