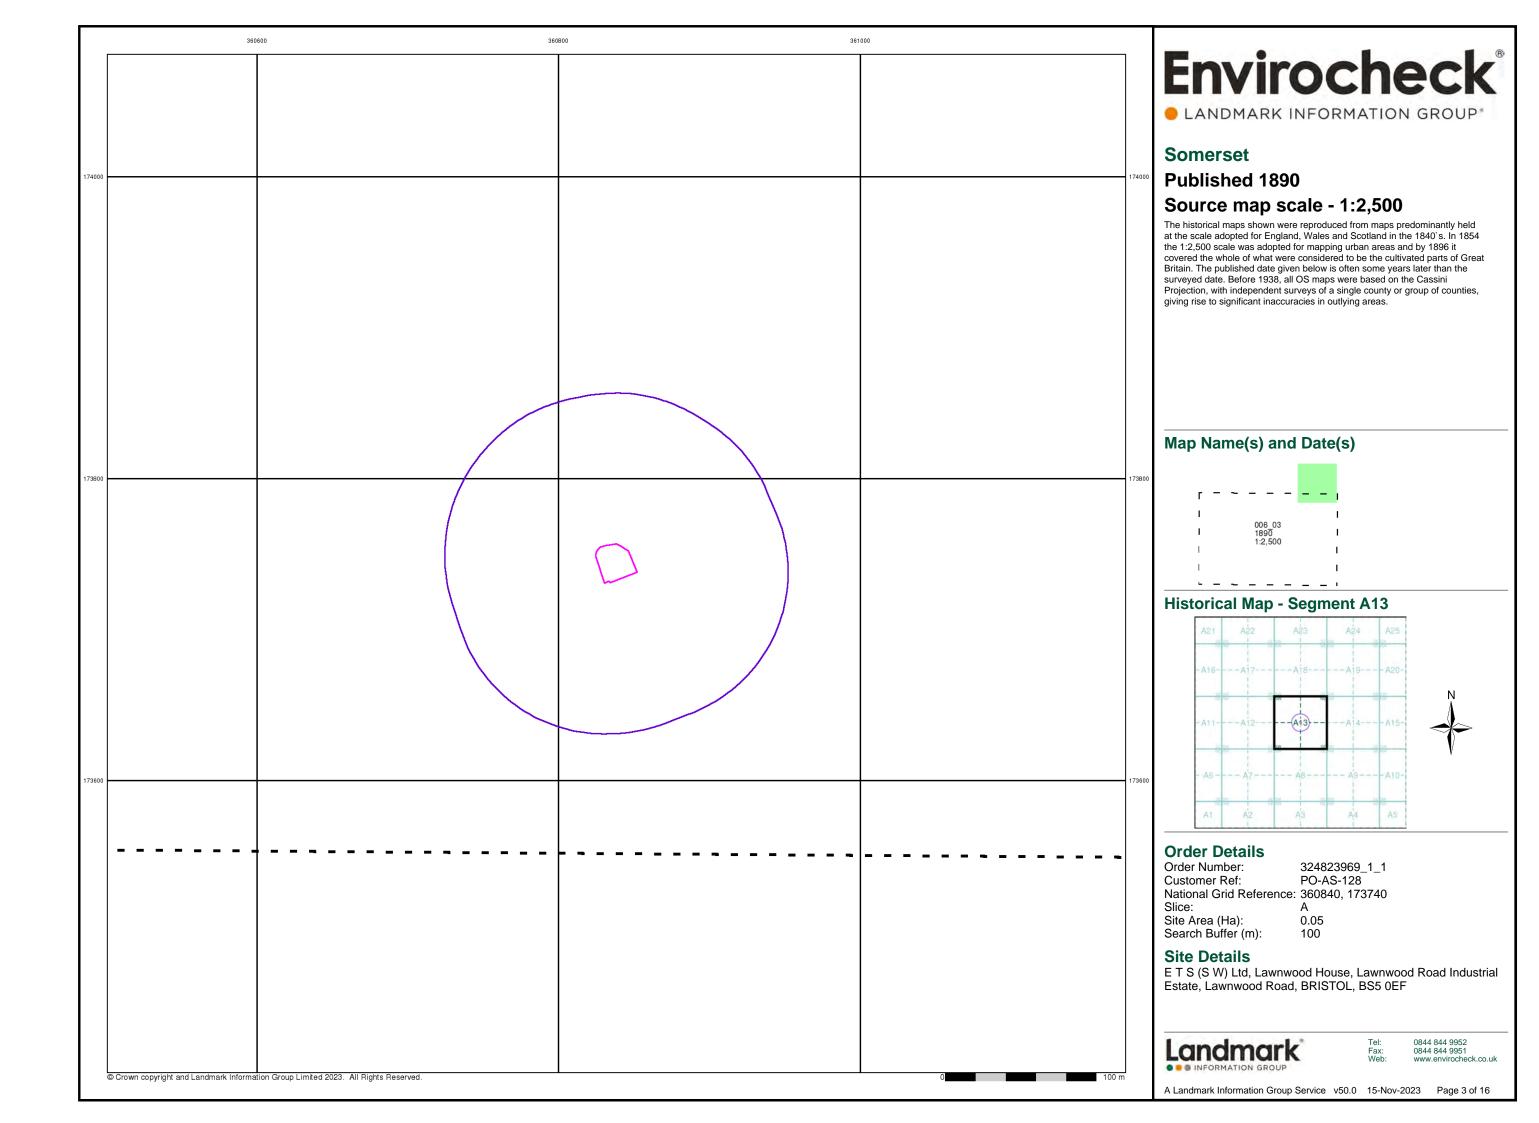

#### **Gloucestershire**

### **Published 1884**

#### Source map scale - 1:2,500

The historical maps shown were reproduced from maps predominantly held at the scale adopted for England, Wales and Scotland in the 1840's. In 1854 the 1:2,500 scale was adopted for mapping urban areas and by 1896 it covered the whole of what were considered to be the cultivated parts of Great Britain. The published date given below is often some years later than the surveyed date. Before 1938, all OS maps were based on the Cassini Projection, with independent surveys of a single county or group of counties, giving rise to significant inaccuracies in outlying areas.

#### **Historical Map - Segment A13**