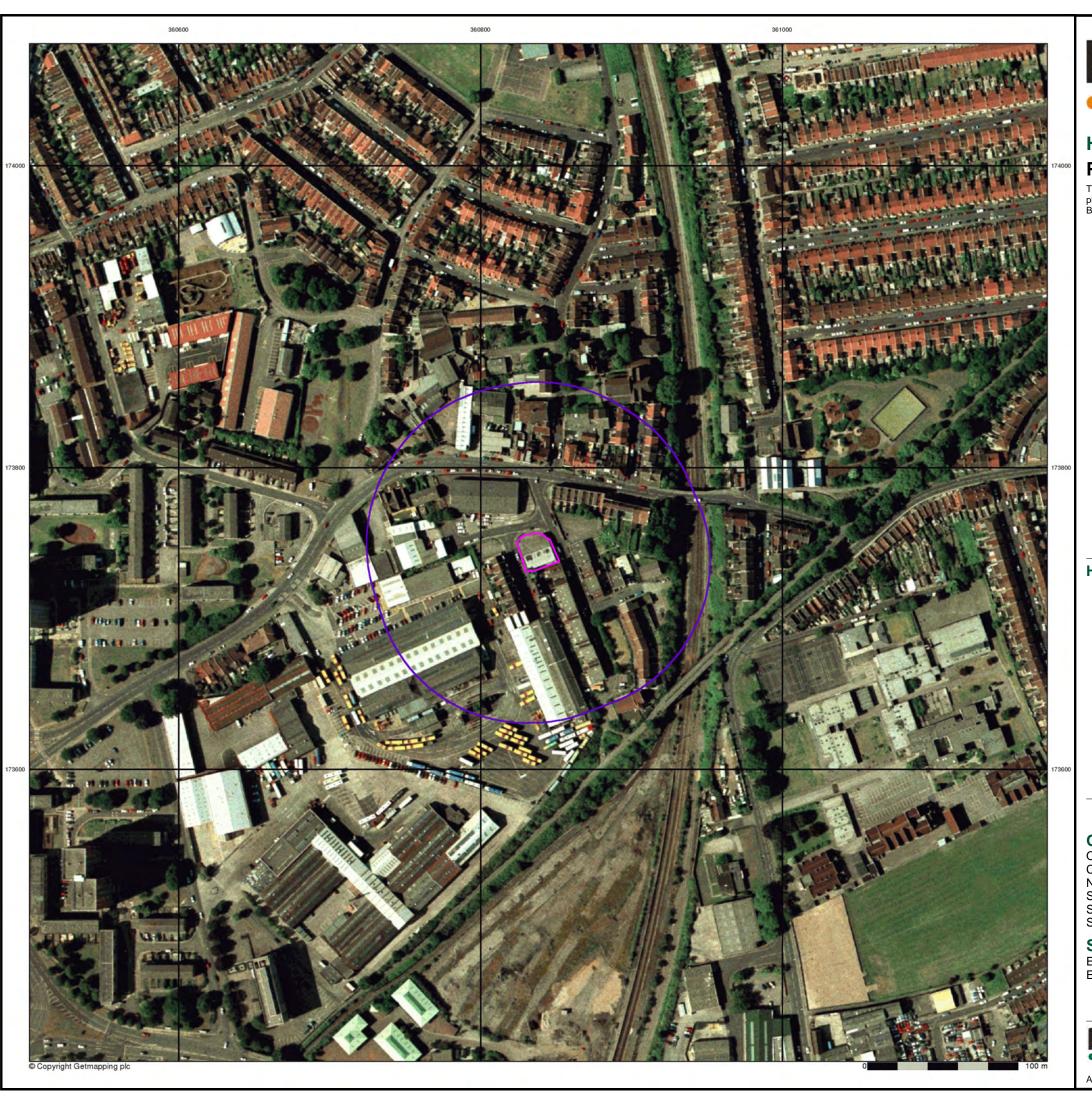

#### **Historical Land Use Information (1:10,000)**

8

The Historical Land Use (1:10,000) section covers data captured from the systematic analysis carried out by Landmark of 1:10, 560 and 1:10,000 scale historical Ordnance Survey mapping dating back to the mid-19th century, identifying potentially contaminative past industrial land uses.

For the purpose of this Envirocheck module, only data relating to mining and ground stability has been included and plotted on the accompanying Historical Land Use Information (1:10,000) map.

Data sets within this section are not plotted, with the exception of BGS Recorded Mineral Sites and Potential Mining Areas which feature on the Historical Land Use Information (1:10,000) map.