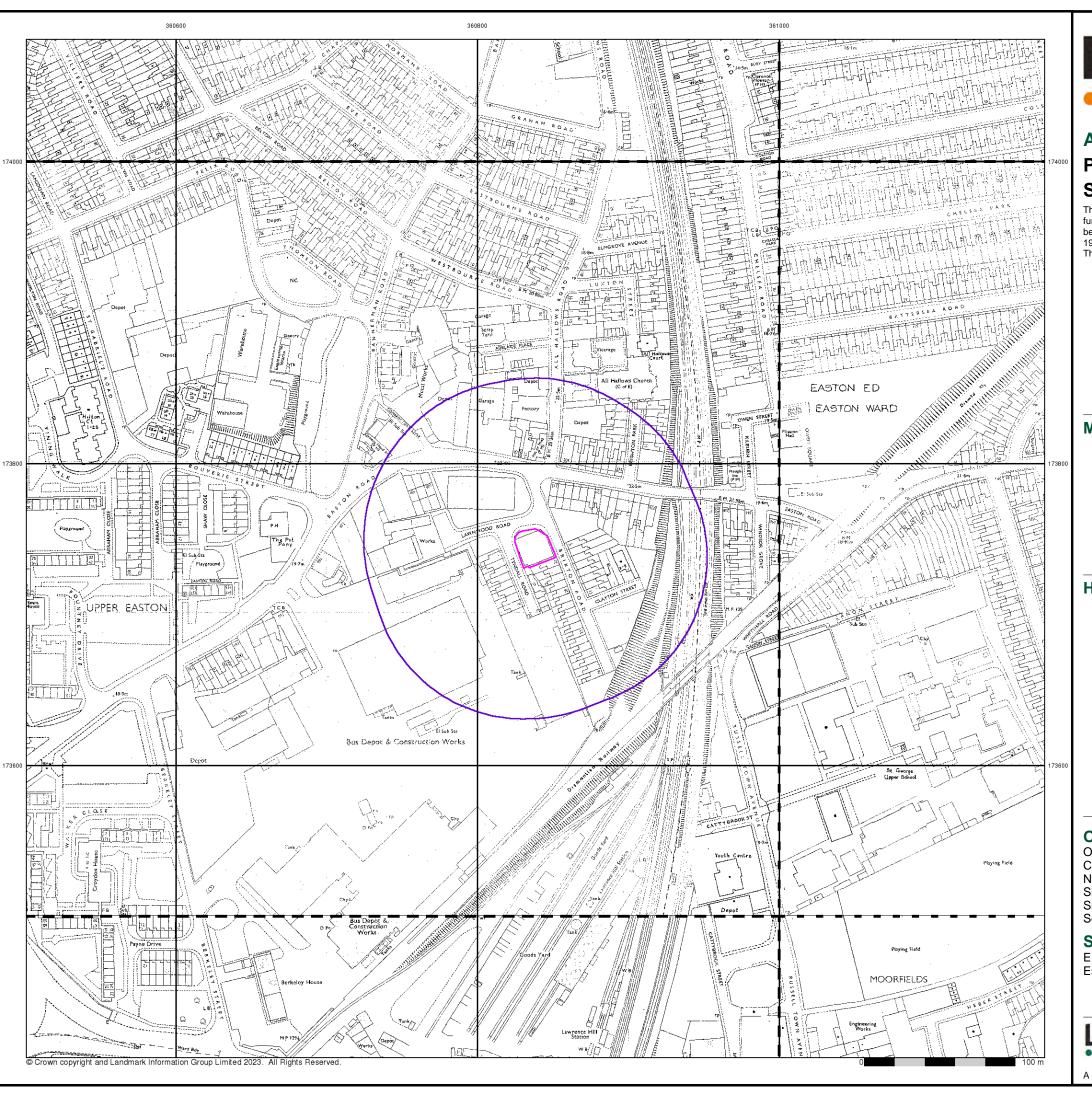

### **Ordnance Survey Plan** Published 1950 - 1951 Source map scale - 1:1,250

The historical maps shown were reproduced from maps predominantly held at the scale adopted for England, Wales and Scotland in the 1840's. In 1854 the 1:2,500 scale was adopted for mapping urban areas and by 1896 it covered the whole of what were considered to be the cultivated parts of Great Britain. The published date given below is often some years later than the surveyed date. Before 1938, all OS maps were based on the Cassini Projection, with independent surveys of a single county or group of counties, giving rise to significant inaccuracies in outlying areas.

#### Map Name(s) and Date(s)

#### **Historical Map - Segment A13**

#### **Order Details**

Order Number: 324823969\_1\_1 Customer Ref: PO-AS-128 National Grid Reference: 360840, 173740 Slice:

Site Area (Ha): Search Buffer (m): 0.05 100

#### **Site Details**

ETS (SW) Ltd, Lawnwood House, Lawnwood Road Industrial Estate, Lawnwood Road, BRISTOL, BS5 0EF

0844 844 9951 www.envirocheck.co.uk

A Landmark Information Group Service v50.0 15-Nov-2023 Page 6 of 16