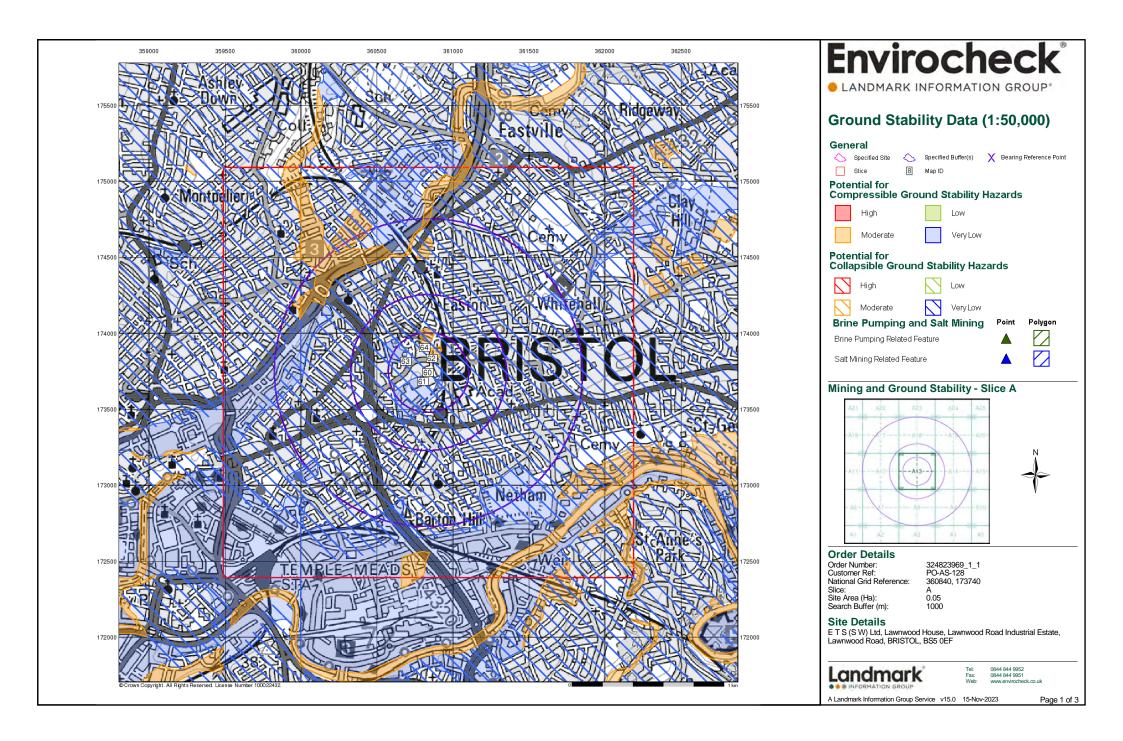

#### Ground Stability Data (1:50,000)

10

The Ground Stability (1:50,000) section includes the BGS Geosure data suite, reporting features to 250m and plotted onto 3 separate maps. Also reported is brine subsidence, brine mining and salt mining data sets, of which Brine Pumping and Salt Mining Related Features are plotted, and subsidence insurance claims and insurance investigations data, which is not plotted.