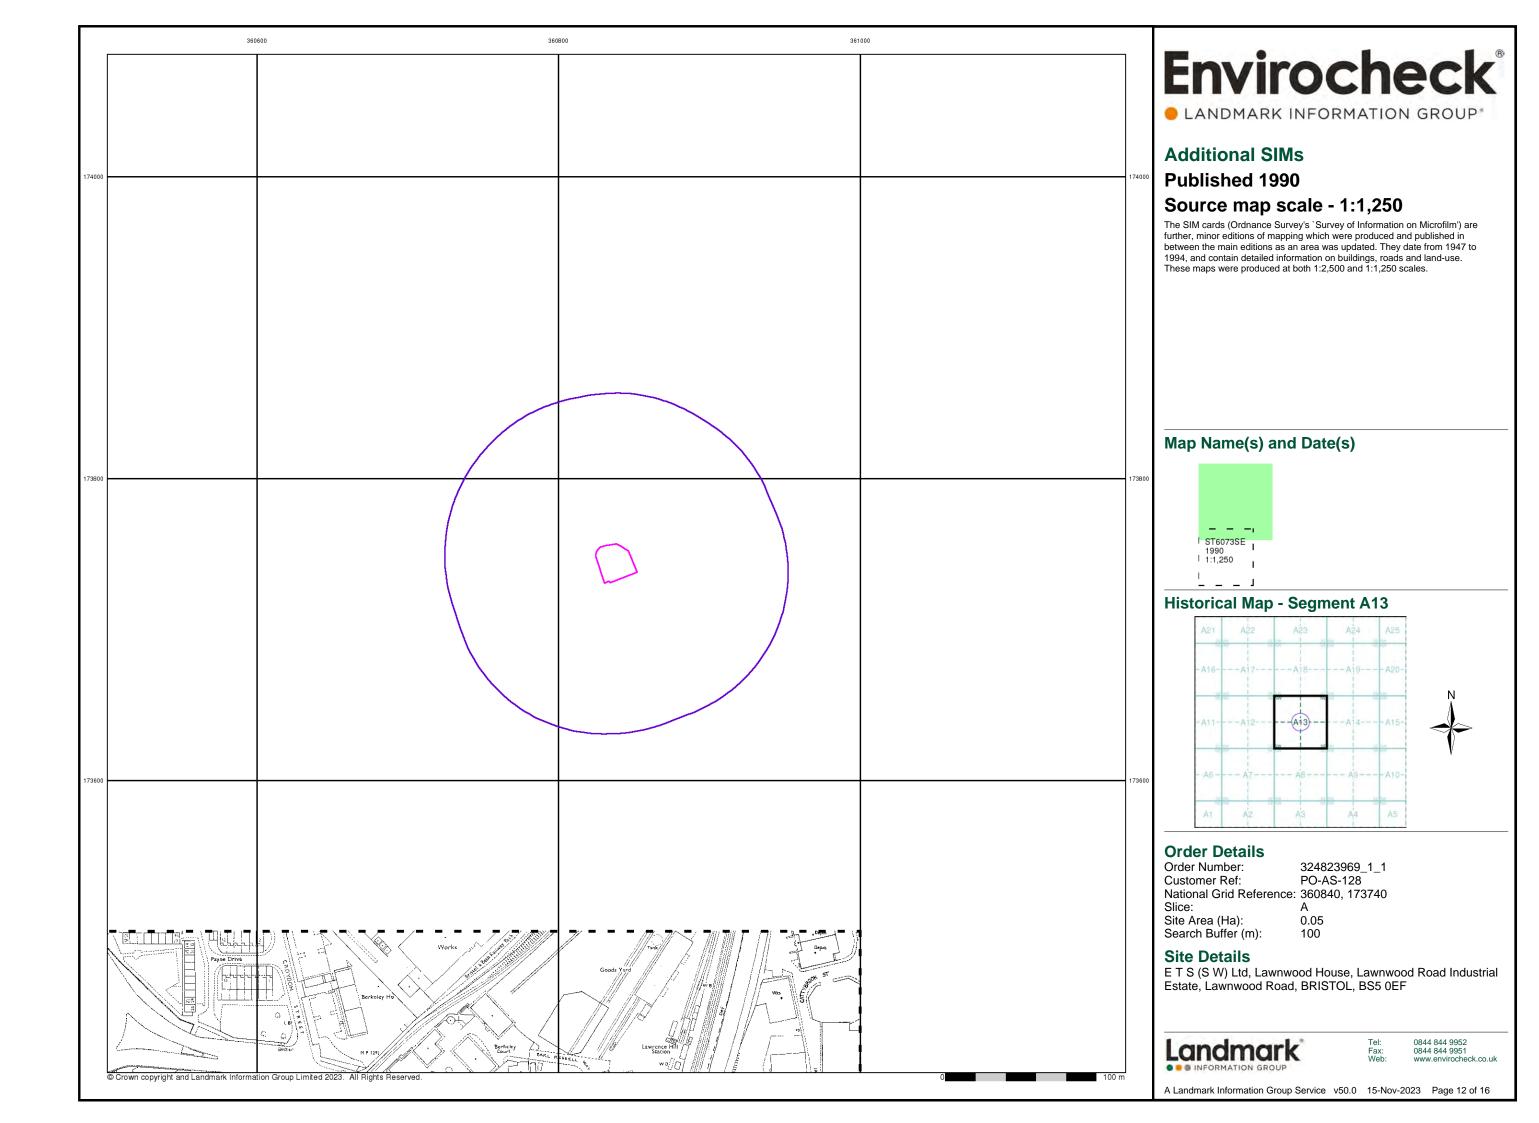

#### **Additional SIMs**

### Published 1977 - 1990 Source map scale - 1:1,250

The SIM cards (Ordnance Survey's `Survey of Information on Microfilm') are further, minor editions of mapping which were produced and published in between the main editions as an area was updated. They date from 1947 to 1994, and contain detailed information on buildings, roads and land-use. These maps were produced at both 1:2,500 and 1:1,250 scales.

#### Map Name(s) and Date(s)

#### **Historical Map - Segment A13**