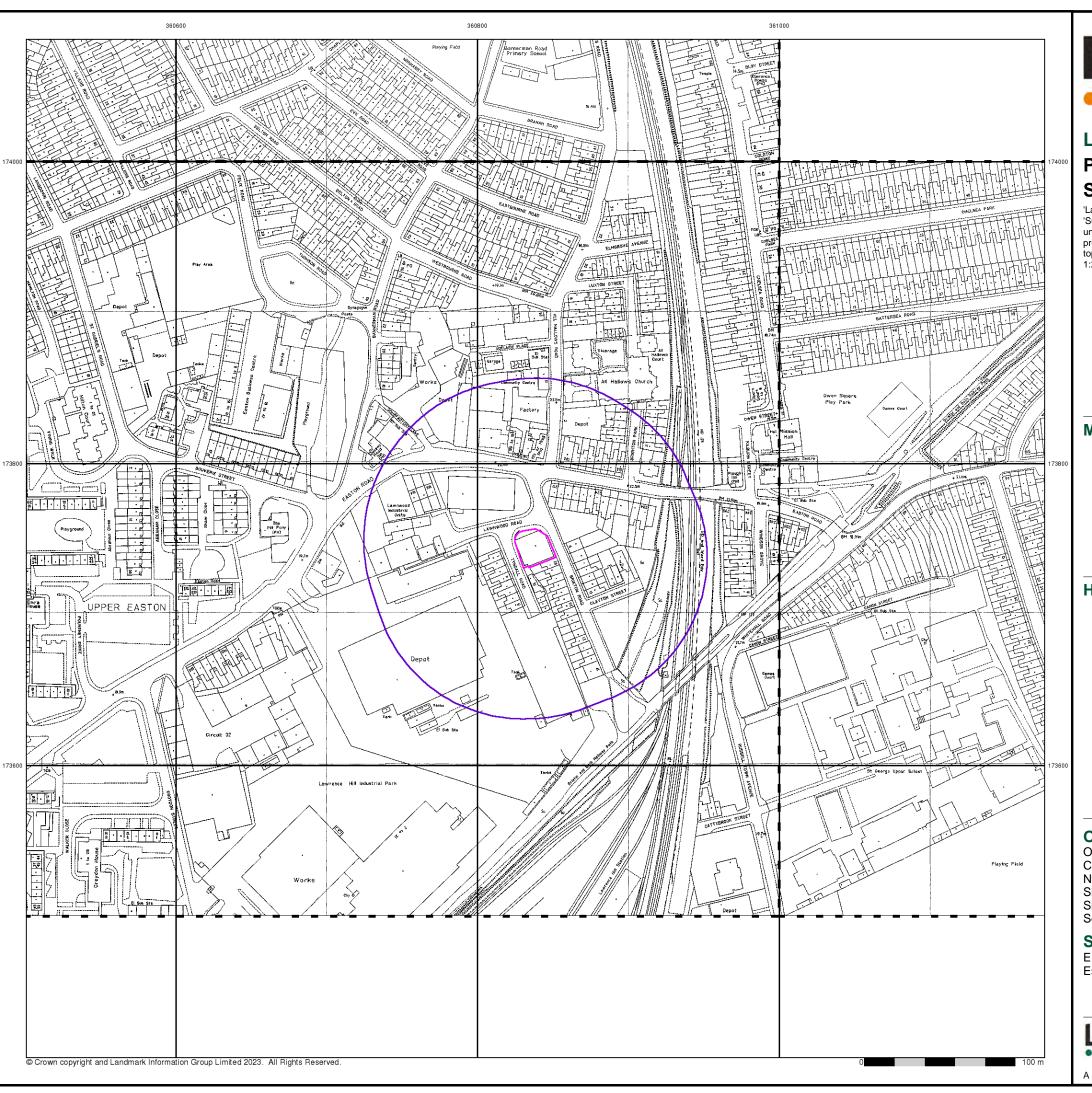

### **Large-Scale National Grid Data Published 1992** Source map scale - 1:1,250

'Large Scale National Grid Data' superseded SIM cards (Ordnance Survey's 'Survey of Information on Microfilm') in 1992, and continued to be produced until 1999. These maps were the fore-runners of digital mapping and so provide detailed information on houses and roads, but tend to show less topographic features such as vegetation. These maps were produced at both 1:2,500 and 1:1,250 scales.

#### Map Name(s) and Date(s)

#### **Historical Map - Segment A13**

#### **Order Details**

Order Number: 324823969\_1\_1 Customer Ref: PO-AS-128 National Grid Reference: 360840, 173740 Slice:

Site Area (Ha): Search Buffer (m): 0.05 100

#### **Site Details**

ETS (SW) Ltd, Lawnwood House, Lawnwood Road Industrial Estate, Lawnwood Road, BRISTOL, BS5 0EF

0844 844 9951 www.envirocheck.co.uk

A Landmark Information Group Service v50.0 15-Nov-2023 Page 13 of 16