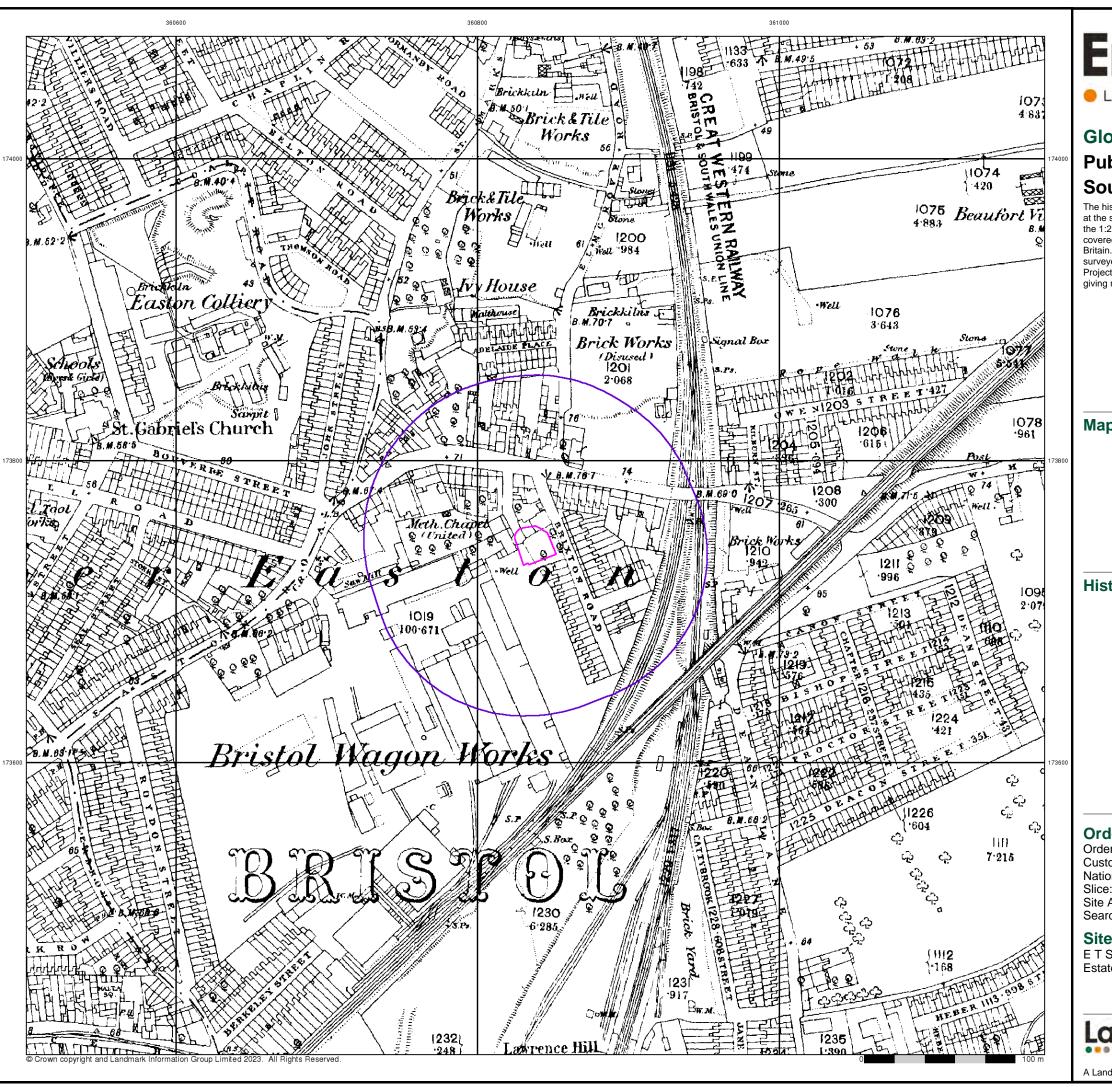

#### **Gloucestershire**

### **Published 1884**

#### Source map scale - 1:2,500

The historical maps shown were reproduced from maps predominantly held at the scale adopted for England, Wales and Scotland in the 1840's. In 1854 the 1:2,500 scale was adopted for mapping urban areas and by 1896 it covered the whole of what were considered to be the cultivated parts of Great Britain. The published date given below is often some years later than the surveyed date. Before 1938, all OS maps were based on the Cassini Projection, with independent surveys of a single county or group of counties, giving rise to significant inaccuracies in outlying areas.

#### **Historical Map - Segment A13**