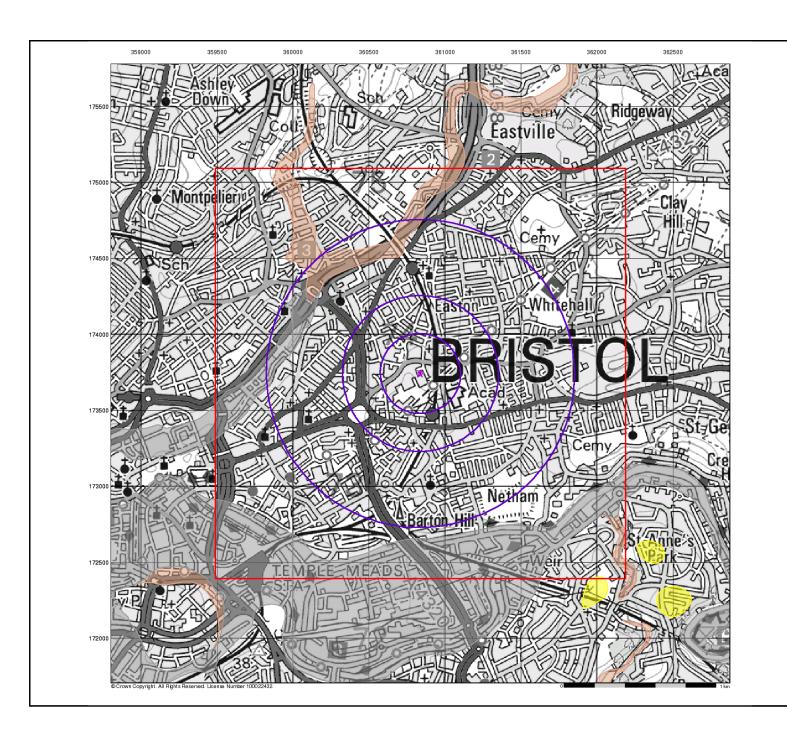

#### Historical Land Use Information (1:2,500)

7

The Historical Land Use Information (1:2,500) section contains data captured from analysis carried out by Landmark of 1:1,250 and 1:2,500 scale historical Ordnance Survey mapping, identifying areas where, historically, the land uses were potentially contaminative.

For the purpose of this Envirocheck module, only historical data relating to mining and ground stability has been included and plotted on the corresponding Historical Land Use Information (1:2,500) map. This section also includes the Subterranean Features data set, which details various man-made and man-used underground spaces obtained from the Subterranea Britannica society.

# **Historical Land Use Information (1:2,500)**

| Map<br>ID | Details                                                                                                     | Quadrant<br>Reference<br>(Compass<br>Direction) | Estimated<br>Distance<br>From Site | Contact | NGR              |
|-----------|-------------------------------------------------------------------------------------------------------------|-------------------------------------------------|------------------------------------|---------|------------------|
|           | Extractive Industries or Potential Excavations from 1855-1909                                               |                                                 |                                    |         |                  |
| 29        | Use: Well First Map Published 1884 Date: Last Map Published Not Applicable Date:                            | A13SW<br>(SW)                                   | 19                                 | -       | 360812<br>173726 |
|           | Extractive Industries or Potential Excavations from 1855-1909                                               |                                                 |                                    |         |                  |
| 30        | Use: Brick Works (Disused) First Map Published 1884 Date: Not Applicable Date: One Published Not Applicable | A13NE<br>(NE)                                   | 45                                 | -       | 360860<br>173796 |
|           | Extractive Industries or Potential Excavations from 1855-1909                                               |                                                 |                                    |         |                  |
| 31        | Use: Railway Cutting First Map Published 1884 Date: Last Map Published Not Applicable Date:                 | A13SE<br>(E)                                    | 69                                 | -       | 360918<br>173720 |
|           | Extractive Industries or Potential Excavations from 1855-1909                                               |                                                 |                                    |         |                  |
| 32        | Use: Railway Cutting First Map Published 1884 Date: Last Map Published Not Applicable Date:                 | A13NE<br>(NE)                                   | 85                                 | -       | 360925<br>173784 |
|           | Extractive Industries or Potential Excavations from 1893-1915                                               |                                                 |                                    |         |                  |
| 33        | Use: Railway Cutting First Map Published 1903 Date: Last Map Published Not Applicable Date:                 | A13SE<br>(E)                                    | 64                                 | -       | 360917<br>173740 |
|           | Extractive Industries or Potential Excavations from 1893-1915                                               |                                                 |                                    |         |                  |
| 34        | Use: Railway Cutting First Map Published 1903 Date: Last Map Published Not Applicable Date:                 | A13NE<br>(NE)                                   | 81                                 | -       | 360920<br>173782 |
|           | Extractive Industries or Potential Excavations from 1906-1937                                               |                                                 |                                    |         |                  |
| 35        | Use: Railway Cutting First Map Published 1918 Date: Last Map Published Not Applicable Date:                 | A13SE<br>(E)                                    | 66                                 | -       | 360915<br>173721 |
|           | Extractive Industries or Potential Excavations from 1950-1980                                               |                                                 |                                    |         |                  |
| 36        | Use: Railway Cutting First Map Published 1951 Date: Last Map Published 1951 Date:                           | A13SE<br>(E)                                    | 80                                 | -       | 360931<br>173738 |
|           | Extractive Industries or Potential Excavations from 1950-1980                                               |                                                 |                                    |         |                  |
| 37        | Use: Railway Cutting First Map Published 1951 Date: Last Map Published 1951 Date:                           | A13NE<br>(NE)                                   | 82                                 | -       | 360921<br>173785 |