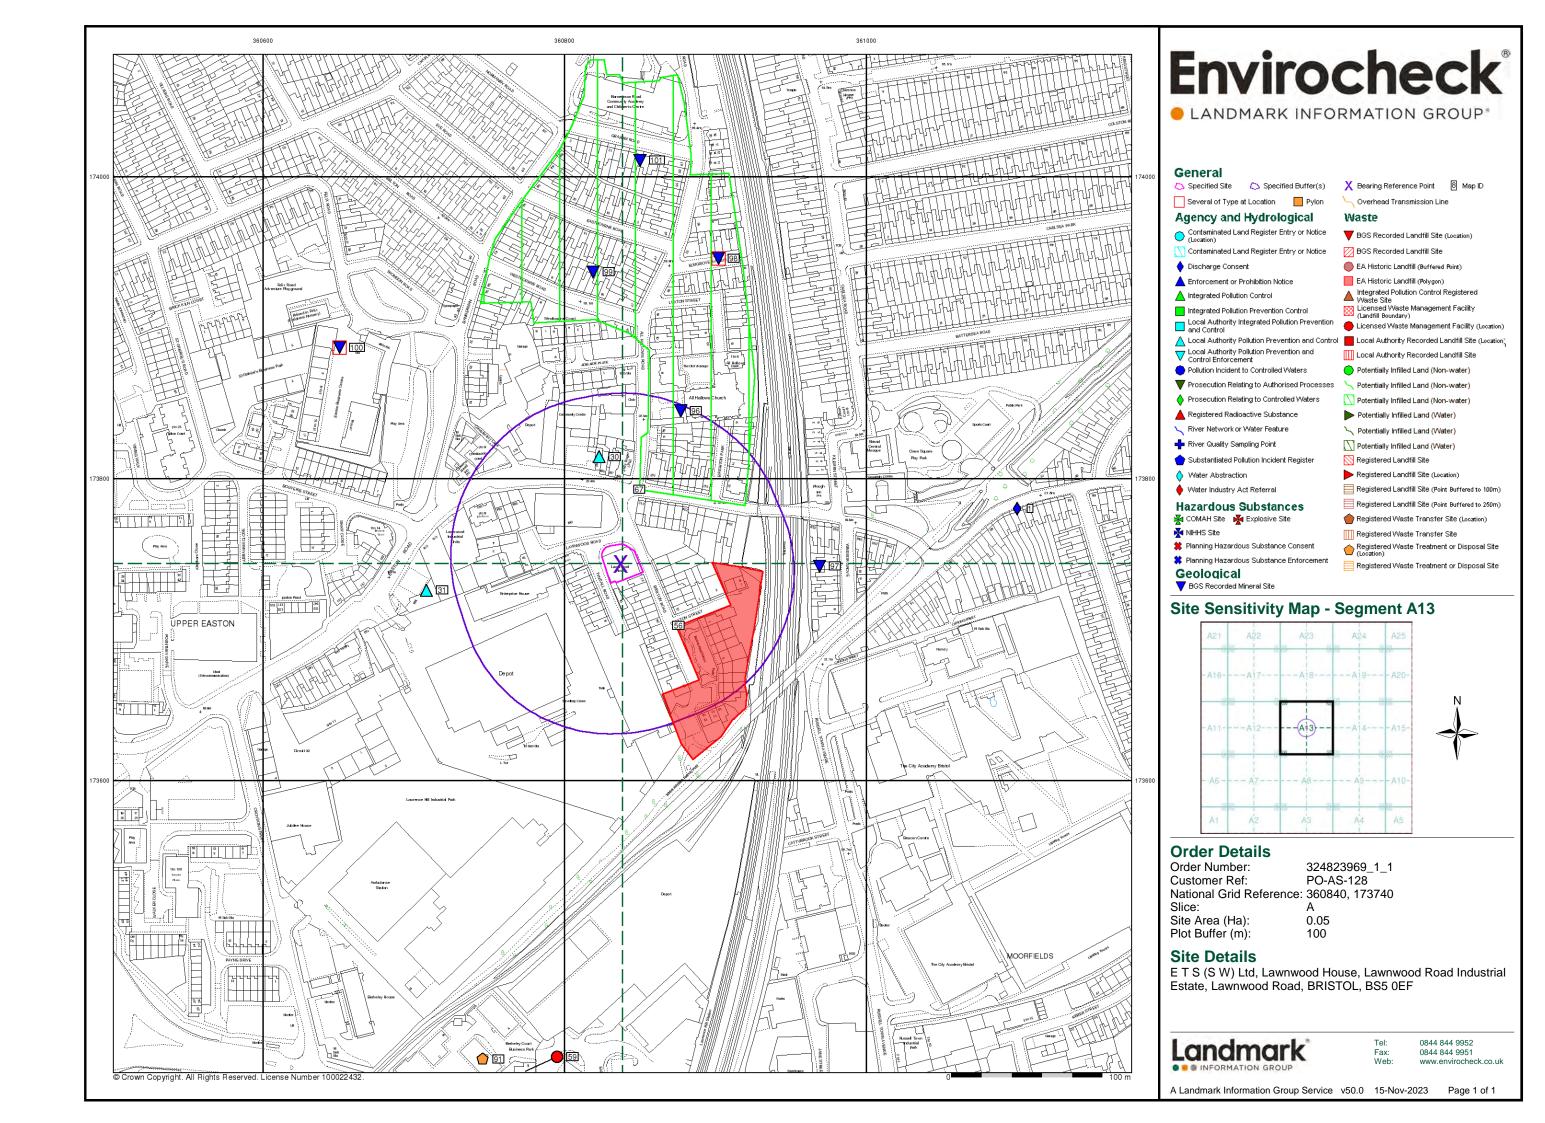

| Map<br>ID |                                                                                                                                                              | Details                                                                                                                                                                                                                                                                                      | Quadrant<br>Reference<br>(Compass<br>Direction) | Estimated<br>Distance<br>From Site | Contact | NGR              |
|-----------|--------------------------------------------------------------------------------------------------------------------------------------------------------------|----------------------------------------------------------------------------------------------------------------------------------------------------------------------------------------------------------------------------------------------------------------------------------------------|-------------------------------------------------|------------------------------------|---------|------------------|
| 1         | BGS Recorded Mine Site Name: Location: Source: Reference: Type: Status: Operator: Operator Location: Periodic Type: Geology: Commodity: Positional Accuracy: | Easton Road Brick Works Upper Easton, Bristol, Avon British Geological Survey, National Geoscience Information Service 212102 Opencast Ceased Unknown Operator Not Supplied Triassic Redcliffe Sandstone Member Common Clay and Shale Located by supplier to within 10m                      | A13NE<br>(N)                                    | 98                                 | 1       | 360877<br>173846 |
| 2         | BGS Recorded Mine Site Name: Location: Source: Reference: Type: Status: Operator: Operator Location: Periodic Type: Geology: Commodity: Positional Accuracy: | Easton Road Brick Works Upper Easton, Bristol, Avon British Geological Survey, National Geoscience Information Service 212105 Opencast Ceased Unknown Operator Not Supplied Triassic Redcliffe Sandstone Member Common Clay and Shale Located by supplier to within 10m                      | A13SE<br>(E)                                    | 118                                | 1       | 360969<br>173743 |
| 3         | BGS Recorded Mine Site Name: Location: Source: Reference: Type: Status: Operator: Operator Location: Periodic Type: Geology: Commodity: Positional Accuracy: | eral Sites  All Hallows Road Pits Upper Easton, Bristol, Avon British Geological Survey, National Geoscience Information Service 212107 Opencast Ceased Unknown Operator Not Supplied Carboniferous South Wales Middle Coal Measures Formation Coal - Deep Located by supplier to within 10m | A13NE<br>(N)                                    | 170                                | 1       | 360906<br>173912 |
| 3         | BGS Recorded Mine Site Name: Location: Source: Reference: Type: Status: Operator: Operator Location: Periodic Type: Geology: Commodity: Positional Accuracy: | eral Sites  All Hallows Road Pits Upper Easton, Bristol, Avon British Geological Survey, National Geoscience Information Service 212106 Opencast Ceased Unknown Operator Not Supplied Carboniferous South Wales Middle Coal Measures Formation Coal - Deep Located by supplier to within 10m | A13NE<br>(N)                                    | 201                                | 1       | 360902<br>173947 |
| 4         | BGS Recorded Mine Site Name: Location: Source: Reference: Type: Status: Operator: Operator Location: Periodic Type: Geology: Commodity: Positional Accuracy: | eral Sites  Easton Brick & Tile Works Upper Easton, Bristol, Avon British Geological Survey, National Geoscience Information Service 212104 Opencast Ceased Unknown Operator Not Supplied Triassic Redcliffe Sandstone Member Common Clay and Shale Located by supplier to within 10m        | A13NW<br>(N)                                    | 183                                | 1       | 360819<br>173938 |
| 5         | BGS Recorded Mine Site Name: Location: Source: Reference: Type: Status: Operator: Operator Location: Periodic Type: Geology: Commodity: Positional Accuracy: | Eral Sites  Easton Colliery Upper Easton, Bristol, Avon British Geological Survey, National Geoscience Information Service 19414 Underground Ceased Unknown Operator Not Supplied Carboniferous South Wales Middle Coal Measures Formation Coal - Deep Located by supplier to within 10m     | A13NW<br>(NW)                                   | 222                                | 1       | 360651<br>173888 |

# **Mining and Natural Cavities Data**

| Map<br>ID |                                                                                                                                            | Details                                                                                                                                                                                                                                                                              | Quadrant<br>Reference<br>(Compass<br>Direction) | Estimated<br>Distance<br>From Site | Contact | NGR              |
|-----------|--------------------------------------------------------------------------------------------------------------------------------------------|--------------------------------------------------------------------------------------------------------------------------------------------------------------------------------------------------------------------------------------------------------------------------------------|-------------------------------------------------|------------------------------------|---------|------------------|
|           | BGS Recorded Mine                                                                                                                          | eral Sites                                                                                                                                                                                                                                                                           |                                                 |                                    |         |                  |
| 5         | Site Name: Location: Source: Reference: Type: Status: Operator: Operator Location: Periodic Type: Geology: Commodity: Positional Accuracy: | Easton Colliery Upper Easton, Bristol, Avon British Geological Survey, National Geoscience Information Service 212101 Opencast Ceased Unknown Operator Not Supplied Carboniferous South Wales Middle Coal Measures Formation Coal - Deep Located by supplier to within 10m           | A13NW<br>(NW)                                   | 242                                | 1       | 360624<br>173886 |
|           | BGS Recorded Mine                                                                                                                          | eral Sites                                                                                                                                                                                                                                                                           |                                                 |                                    |         |                  |
| 6         | Site Name: Location: Source: Reference: Type: Status: Operator: Operator Location: Periodic Type: Geology: Commodity: Positional Accuracy: | Easton Brick & Tile Works Upper Easton, Bristol, Avon British Geological Survey, National Geoscience Information Service 212103 Opencast Ceased Unknown Operator Not Supplied Triassic Redcliffe Sandstone Member Common Clay and Shale Located by supplier to within 10m            | A13NE<br>(N)                                    | 256                                | 1       | 360850<br>174012 |
|           | BGS Recorded Mine                                                                                                                          | eral Sites                                                                                                                                                                                                                                                                           |                                                 |                                    |         |                  |
| 7         | Site Name: Location: Source: Reference: Type: Status: Operator: Operator Location: Periodic Type: Geology: Commodity: Positional Accuracy: | Wilderness Sand Pits Moorfields, Bristol, Avon British Geological Survey, National Geoscience Information Service 212108 Opencast Ceased Unknown Operator Not Supplied Triassic Redcliffe Sandstone Member Sand Located by supplier to within 10m                                    | A14NW<br>(E)                                    | 357                                | 1       | 361202<br>173804 |
|           | BGS Recorded Mine                                                                                                                          | • • • • • • • • • • • • • • • • • • • •                                                                                                                                                                                                                                              |                                                 |                                    |         |                  |
| 8         | Site Name: Location: Source: Reference: Type: Status: Operator: Operator Location: Periodic Type: Geology: Commodity:                      | Wilderness Sand Pits Moorfields, Bristol, Avon British Geological Survey, National Geoscience Information Service 212109 Opencast Ceased Unknown Operator Not Supplied Triassic Redcliffe Sandstone Member Sand Located by supplier to within 10m                                    | A14NW<br>(E)                                    | 461                                | 1       | 361308<br>173799 |
|           | BGS Recorded Mine                                                                                                                          | eral Sites                                                                                                                                                                                                                                                                           |                                                 |                                    |         |                  |
| 9         |                                                                                                                                            | Lawrence Hill Pit Upper Easton, Bristol, Avon British Geological Survey, National Geoscience Information Service 19415 Underground Ceased Unknown Operator Not Supplied Carboniferous South Wales Middle Coal Measures Formation Coal - Deep Located by supplier to within 10m       | A8NW<br>(S)                                     | 469                                | 1       | 360735<br>173272 |
|           | BGS Recorded Mine                                                                                                                          |                                                                                                                                                                                                                                                                                      |                                                 |                                    | _       |                  |
| 10        | Site Name: Location: Source: Reference: Type: Status: Operator: Operator Location: Periodic Type: Geology: Commodity: Positional Accuracy: | Pennywell Road Colliery Upper Easton, Bristol, Avon British Geological Survey, National Geoscience Information Service 19413 Underground Ceased Unknown Operator Not Supplied Carboniferous South Wales Middle Coal Measures Formation Coal - Deep Located by supplier to within 10m | A12NE<br>(W)                                    | 657                                | 1       | 360210<br>173980 |

Date: 15-Nov-2023 rpr\_ec\_datasheet v53.0 A Landmark Information Group Service

Page 2 of 14

| Map<br>ID |                                                                                                                                                                        | Details                                                                                                                                                                                                                                                                                          | Quadrant<br>Reference<br>(Compass<br>Direction) | Estimated<br>Distance<br>From Site | Contact | NGR              |
|-----------|------------------------------------------------------------------------------------------------------------------------------------------------------------------------|--------------------------------------------------------------------------------------------------------------------------------------------------------------------------------------------------------------------------------------------------------------------------------------------------|-------------------------------------------------|------------------------------------|---------|------------------|
| 11        | BGS Recorded Mine Site Name: Location: Source: Reference: Type: Status: Operator: Operator: Deprator Location: Periodic Type: Geology: Commodity: Positional Accuracy: | Peral Sites  Pennywell Road Colliery Baptist Mills, Bristol, Avon British Geological Survey, National Geoscience Information Service 212096 Opencast Ceased Unknown Operator Not Supplied Carboniferous South Wales Middle Coal Measures Formation Coal - Deep Located by supplier to within 10m | A12NE<br>(NW)                                   | 712                                | 1       | 360178<br>174047 |
| 12        | BGS Recorded Mine Site Name: Location: Source: Reference: Type: Status: Operator: Operator Location: Periodic Type: Geology: Commodity:                                |                                                                                                                                                                                                                                                                                                  | A7NE<br>(SW)                                    | 751                                | 1       | 360333<br>173169 |
| 13        | BGS Recorded Mine Site Name: Location: Source: Reference: Type: Status: Operator: Operator Location: Periodic Type: Geology: Commodity: Positional Accuracy:           | Pennywell Road Colliery Baptist Mills, Bristol, Avon British Geological Survey, National Geoscience Information Service 212097 Opencast Ceased Unknown Operator Not Supplied Carboniferous South Wales Middle Coal Measures Formation Coal - Deep Located by supplier to within 10m              | A17SE<br>(NW)                                   | 756                                | 1       | 360215<br>174197 |
| 14        | BGS Recorded Mine Site Name: Location: Source: Reference: Type: Status: Operator: Operator Location: Periodic Type: Geology: Commodity: Positional Accuracy:           | Peral Sites  Pennywell Road Colliery Baptist Mills, Bristol, Avon British Geological Survey, National Geoscience Information Service 212098 Opencast Ceased Unknown Operator Not Supplied Carboniferous South Wales Middle Coal Measures Formation Coal - Deep Located by supplier to within 10m | A12NW<br>(NW)                                   | 834                                | 1       | 360057<br>174074 |
| 15        | BGS Recorded Mine Site Name: Location: Source: Reference: Type: Status: Operator: Operator Location: Periodic Type: Geology: Commodity:                                | 7 11                                                                                                                                                                                                                                                                                             | A17SW<br>(NW)                                   | 892                                | 1       | 360046<br>174185 |
| 16        | BGS Recorded Mine Site Name: Location: Source: Reference: Type: Status: Operator: Operator Location: Periodic Type: Geology: Commodity: Positional Accuracy:           | Pennywell Road Colliery Baptist Mills, Bristol, Avon British Geological Survey, National Geoscience Information Service 212100 Opencast Ceased Unknown Operator Not Supplied Carboniferous South Wales Middle Coal Measures Formation Coal - Deep Located by supplier to within 10m              | A17SW<br>(NW)                                   | 944                                | 1       | 360053<br>174294 |

Page 3 of 14

| Map<br>ID |                                                                                                                                            | Details                                                                                                                                                                                                                                                                      | Quadrant<br>Reference<br>(Compass<br>Direction) | Estimated<br>Distance<br>From Site | Contact | NGR              |
|-----------|--------------------------------------------------------------------------------------------------------------------------------------------|------------------------------------------------------------------------------------------------------------------------------------------------------------------------------------------------------------------------------------------------------------------------------|-------------------------------------------------|------------------------------------|---------|------------------|
|           | BGS Recorded Min                                                                                                                           | eral Sites                                                                                                                                                                                                                                                                   |                                                 |                                    |         |                  |
| 17        | Site Name: Location: Source: Reference: Type: Status: Operator: Operator Location: Periodic Type: Geology: Commodity: Positional Accuracy: | Whitehall Colliery St George, Bristol, Avon British Geological Survey, National Geoscience Information Service 19417 Underground Ceased Unknown Operator Not Supplied Carboniferous South Wales Middle Coal Measures Formation Coal - Deep Located by supplier to within 10m | A14NE<br>(E)                                    | 969                                | 1       | 361818<br>173801 |
|           | Coal Mining Affects                                                                                                                        | od Areas                                                                                                                                                                                                                                                                     |                                                 |                                    |         |                  |
|           | Description:                                                                                                                               | In an area which may be affected by coal mining activity. It is recommended that a coal mining report is obtained from the Coal Authority. Contact details are included in the Useful Contacts section of this report.                                                       | A13SW<br>(N)                                    | 0                                  | 2       | 360837<br>173743 |
|           | Mining Instability Mining Evidence: Source: Boundary Quality:                                                                              | Inconclusive Coal Mining<br>Ove Arup & Partners<br>As Supplied                                                                                                                                                                                                               | A13SW<br>(N)                                    | 0                                  | 3       | 360837<br>173743 |
|           | Non Coal Mining Ar<br>No Hazard                                                                                                            | reas of Great Britain                                                                                                                                                                                                                                                        |                                                 |                                    |         |                  |
|           | Potential Mining Ar                                                                                                                        | eas                                                                                                                                                                                                                                                                          |                                                 |                                    |         |                  |
| 18        | Name:<br>Ceased Operation:<br>Commodity:<br>Reference:                                                                                     | Easton and Whitehall 1911 Coal; Top; Under; Doxall; Fiery; Four Feet; Three Feet; Seven Feet; Great; Little; Hole; Red Ash; Five; Toad; Gays Not Supplied                                                                                                                    | A13SW<br>(N)                                    | 0                                  | 4       | 360837<br>173743 |
|           | Alternate Name/Mine: Custodian:                                                                                                            | Not Supplied  East Bristol Collieries Ltd., Speedwell Road, St. George, Bristol.                                                                                                                                                                                             |                                                 |                                    |         |                  |
|           | Potential Mining Ar                                                                                                                        | eas                                                                                                                                                                                                                                                                          |                                                 |                                    |         |                  |
| 19        | Name:<br>Ceased Operation:<br>Commodity:<br>Reference:<br>Alternate<br>Name/Mine:<br>Custodian:                                            | Easton<br>1893<br>Coal; Doxall; Five; Toad; Hole; Fiery; Gays; Red Ash<br>2962B<br>Whitehall                                                                                                                                                                                 | A13SW<br>(N)                                    | 0                                  | 4       | 360837<br>173743 |
|           | Potential Mining Ar                                                                                                                        | eas                                                                                                                                                                                                                                                                          |                                                 |                                    |         |                  |
| 20        | Name:                                                                                                                                      | Easton Not Supplied Coal; Fiery; Gays; Three Feet; Fout Feet; Seven Feet; Red Ash Not Supplied Not Supplied J. and P. Higson, Crown Buildings, 18 Booth Street, Manchester.                                                                                                  | A13SW<br>(N)                                    | 0                                  | 4       | 360837<br>173743 |
|           |                                                                                                                                            |                                                                                                                                                                                                                                                                              |                                                 |                                    | 4       |                  |
| 21        | Potential Mining Ar<br>Name:<br>Ceased Operation:<br>Commodity:<br>Reference:<br>Alternate<br>Name/Mine:                                   | eas Easton 1911 Coal; Hole; Great; Red Ash; Little 5667 Whitehall                                                                                                                                                                                                            | A13SW<br>(N)                                    | 0                                  | 4       | 360837<br>173743 |
|           | Custodian:                                                                                                                                 | Not Supplied                                                                                                                                                                                                                                                                 |                                                 |                                    |         |                  |
| 22        | Potential Mining Ar<br>Name:<br>Ceased Operation:<br>Commodity:<br>Reference:<br>Alternate<br>Name/Mine:<br>Custodian:                     | eas  Easton 1899 Coal; Three Feet; Four Feet; Seven Feet 2962A Not Supplied  Not Supplied                                                                                                                                                                                    | A13SW<br>(N)                                    | 0                                  | 4       | 360837<br>173743 |
|           | Potential Mining Ar                                                                                                                        | eas                                                                                                                                                                                                                                                                          |                                                 |                                    |         |                  |
| 23        | Name: Ceased Operation: Commodity: Reference: Alternate Name/Mine: Custodian:                                                              | Easton 1892 Coal; Great; Little 2962 Whitehall Not Supplied                                                                                                                                                                                                                  | A13SW<br>(N)                                    | 0                                  | 4       | 360837<br>173743 |

Order Number: 324823969\_1\_1 Date: 15-Nov-2023 rpr\_ec\_datasheet v53.0 A Landmark Information Group Service

Page 4 of 14

| Map<br>ID |                                                                                                                                                                                                                                                                                                                                                                                                                               | Details                                                                                                                                                                                                                      | Quadrant<br>Reference<br>(Compass<br>Direction) | Estimated<br>Distance<br>From Site | Contact | NGR              |
|-----------|-------------------------------------------------------------------------------------------------------------------------------------------------------------------------------------------------------------------------------------------------------------------------------------------------------------------------------------------------------------------------------------------------------------------------------|------------------------------------------------------------------------------------------------------------------------------------------------------------------------------------------------------------------------------|-------------------------------------------------|------------------------------------|---------|------------------|
|           | Potential Mining Ar                                                                                                                                                                                                                                                                                                                                                                                                           | eas                                                                                                                                                                                                                          |                                                 |                                    |         |                  |
| 24        | Name:<br>Ceased Operation:<br>Commodity:<br>Reference:<br>Alternate<br>Name/Mine:<br>Custodian:                                                                                                                                                                                                                                                                                                                               | Pennywell Road<br>1886<br>Coal; Big or Great; Four Feet; Little; Red Ash; Top; Gillards End<br>Not Supplied<br>Not Supplied<br>East Bristol Collieries Ltd., Speedwell Road, St. George, Bristol.                            | A12SE<br>(W)                                    | 383                                | 4       | 360442<br>173739 |
|           | Potential Mining Ar                                                                                                                                                                                                                                                                                                                                                                                                           | eas                                                                                                                                                                                                                          |                                                 |                                    |         |                  |
| 25        | Name:<br>Ceased Operation:<br>Commodity:<br>Reference:<br>Alternate<br>Name/Mine:<br>Custodian:                                                                                                                                                                                                                                                                                                                               | Pennywell Road 1880 Coal; Great; Little Not Supplied Not Supplied Ed. Daniel and Co., Worcester Chambers, Swansea.                                                                                                           | A12SE<br>(W)                                    | 383                                | 4       | 360442<br>173739 |
|           | Potential Mining Ar                                                                                                                                                                                                                                                                                                                                                                                                           |                                                                                                                                                                                                                              |                                                 |                                    |         |                  |
| 26        | Name: Ceased Operation: Commodity: Reference: Alternate Name/Mine: Custodian: | Bedminster 1906 Coal; Top; Great; Smith Not Supplied Dean Lane  Deep New Fraynes or Gummers  Fryer's Goldstone's Marsh Morgan's Newland Starve All Sydney East Bristol Collieries Ltd., Speedwell Road, St. George, Bristol. | A7NE<br>(SW)                                    | 726                                | 4       | 360392<br>173152 |
| 27        | Potential Mining Ar Name: Ceased Operation: Commodity: Reference: Alternate Name/Mine: Custodian:                                                                 | Bedminster and Dean Lane                                                                                                                                                                                                     | A7NE<br>(SW)                                    | 726                                | 4       | 360392<br>173152 |

Order Number: 324823969\_1\_1 Date: 15-Nov-2023 rpr\_ec\_datasheet v53.0 A Landmark Information Group Service Page 5 of 14

| Map<br>ID |                                                                                                                                                                                                                                                                                                                                                                                     | Details                                                                                                                                                                                            | Quadrant<br>Reference<br>(Compass<br>Direction) | Estimated<br>Distance<br>From Site | Contact | NGR              |
|-----------|-------------------------------------------------------------------------------------------------------------------------------------------------------------------------------------------------------------------------------------------------------------------------------------------------------------------------------------------------------------------------------------|----------------------------------------------------------------------------------------------------------------------------------------------------------------------------------------------------|-------------------------------------------------|------------------------------------|---------|------------------|
|           | Potential Mining Ar                                                                                                                                                                                                                                                                                                                                                                 | eas                                                                                                                                                                                                |                                                 |                                    |         |                  |
| 28        | Name: Ceased Operation: Commodity: Reference: Alternate Name/Mine: Custodian: | Kingswood 1936 Coal; Great; Two Feet; Toad; Gillers Inn; Five Coals; Doxall; Hard; Small 11831 Belguim Clay Hills Cottle's Deep Doncombe (Donkham) Doxall Fudge's Reubine's Speedwell Not Supplied | A14NE<br>(E)                                    | 797                                | 4       | 361648<br>173752 |