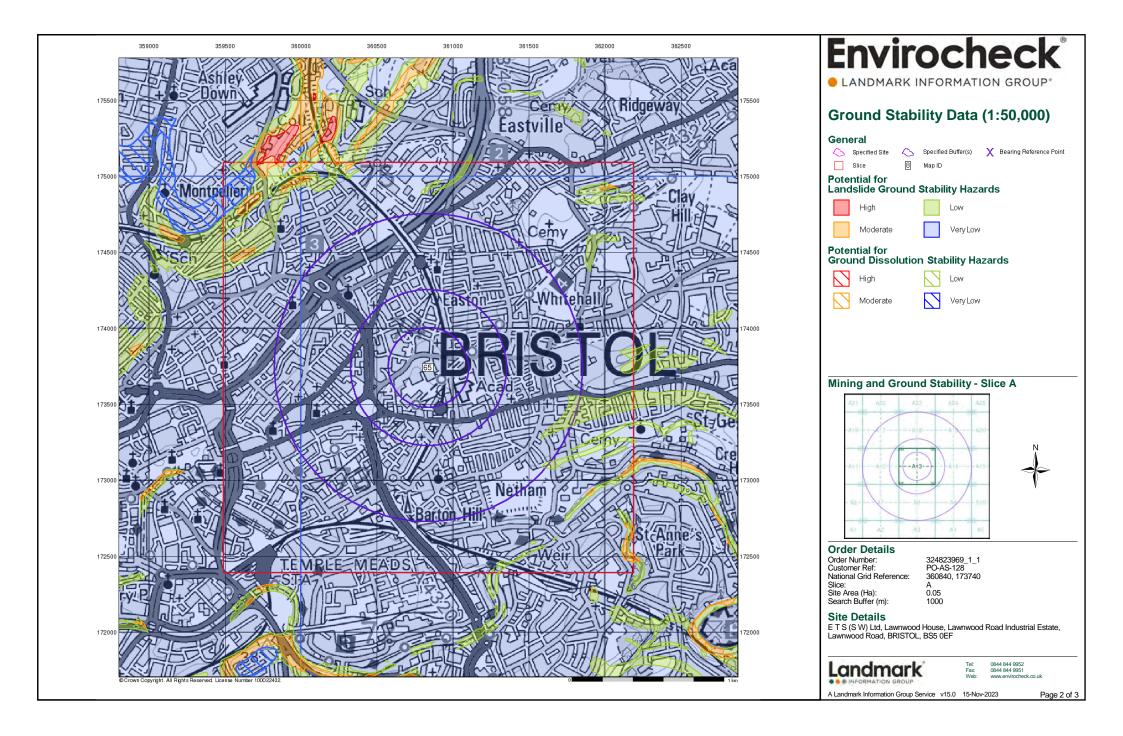

#### Ground Stability Data (1:50,000)

10

The Ground Stability (1:50,000) section includes the BGS Geosure data suite, reporting features to 250m and plotted onto 3 separate maps. Also reported is brine subsidence, brine mining and salt mining data sets, of which Brine Pumping and Salt Mining Related Features are plotted, and subsidence insurance claims and insurance investigations data, which is not plotted.

#### Report Version v53.0

| Data Type                                                            | Page<br>Number | On Site | 0 to 250m | 251 to 500m | 501 to 1000m |
|----------------------------------------------------------------------|----------------|---------|-----------|-------------|--------------|
| Mining and Natural Cavities Data                                     |                |         |           |             |              |
| BGS Recorded Mineral Sites                                           | pg 1           |         | 7         | 4           | 8            |
| Coal Mining Affected Areas                                           | pg 4           | Yes     | n/a       | n/a         | n/a          |
| Man Made Mining Cavities                                             |                |         |           |             |              |
| Mining Instability                                                   | pg 4           | Yes     | n/a       | n/a         | n/a          |
| Natural Cavities                                                     |                |         |           |             |              |
| Non Coal Mining Areas of Great Britain                               |                |         |           | n/a         | n/a          |
| Potential Mining Areas                                               | pg 4           | 6       |           | 2           | 3            |
| Historical Land Use Information (1:2,500)                            |                |         |           |             |              |
| Extractive Industries or Potential Excavations from 1855-1909 (100m) | pg 7           |         | 4         | n/a         | n/a          |
| Extractive Industries or Potential Excavations from 1893-1915 (100m) | pg 7           |         | 2         | n/a         | n/a          |
| Extractive Industries or Potential Excavations from 1906-1937 (100m) | pg 7           |         | 1         | n/a         | n/a          |
| Extractive Industries or Potential Excavations from 1924-1949 (100m) |                |         |           | n/a         | n/a          |
| Extractive Industries or Potential Excavations from 1950-1980 (100m) | pg 7           |         | 2         | n/a         | n/a          |
| Subterranean Features (100m)                                         |                |         |           | n/a         | n/a          |
| Historical Land Use Information (1:10,000)                           |                |         |           |             |              |
| Air Shafts                                                           |                |         |           |             |              |
| Disturbed Ground                                                     |                |         |           |             |              |
| General Quarrying                                                    |                |         |           |             |              |
| Heap, unknown constituents                                           |                |         |           |             |              |
| Mineral Railway                                                      |                |         |           |             |              |
| Mining & quarrying general                                           |                |         |           |             |              |
| Mining of coal & lignite                                             | pg 8           |         | 1         |             | 2            |
| Quarrying of sand & clay, operation of sand & gravel pits            |                |         |           |             |              |
| Former Marshes                                                       |                |         |           |             |              |
| Potentially Infilled Land (Non-Water)                                | pg 8           |         | 4         |             | 4            |
| Potentially Infilled Land (Water)                                    | pg 8           |         |           | 2           | 9            |
| Ground Stability Data (1:50,000)                                     |                |         |           |             |              |
| CBSCB Compensation District                                          |                |         | n/a       | n/a         | n/a          |
| Brine Pumping Related Features                                       |                |         |           |             |              |
| Brine Subsidence Solution Area                                       |                |         |           |             |              |
| Potential for Collapsible Ground Stability Hazards                   | pg 10          | Yes     |           | n/a         | n/a          |
| Potential for Compressible Ground Stability Hazards                  | pg 10          | Yes     | Yes       | n/a         | n/a          |
| Potential for Ground Dissolution Stability Hazards                   | pg 10          | Yes     |           | n/a         | n/a          |
| Potential for Landslide Ground Stability Hazards                     | pg 10          | Yes     |           | n/a         | n/a          |
| Potential for Running Sand Ground Stability Hazards                  | pg 10          | Yes     | Yes       | n/a         | n/a          |
| Potential for Shrinking or Swelling Clay Ground Stability Hazards    | pg 10          | Yes     |           | n/a         | n/a          |
| Salt Mining Related Features                                         |                |         |           |             |              |