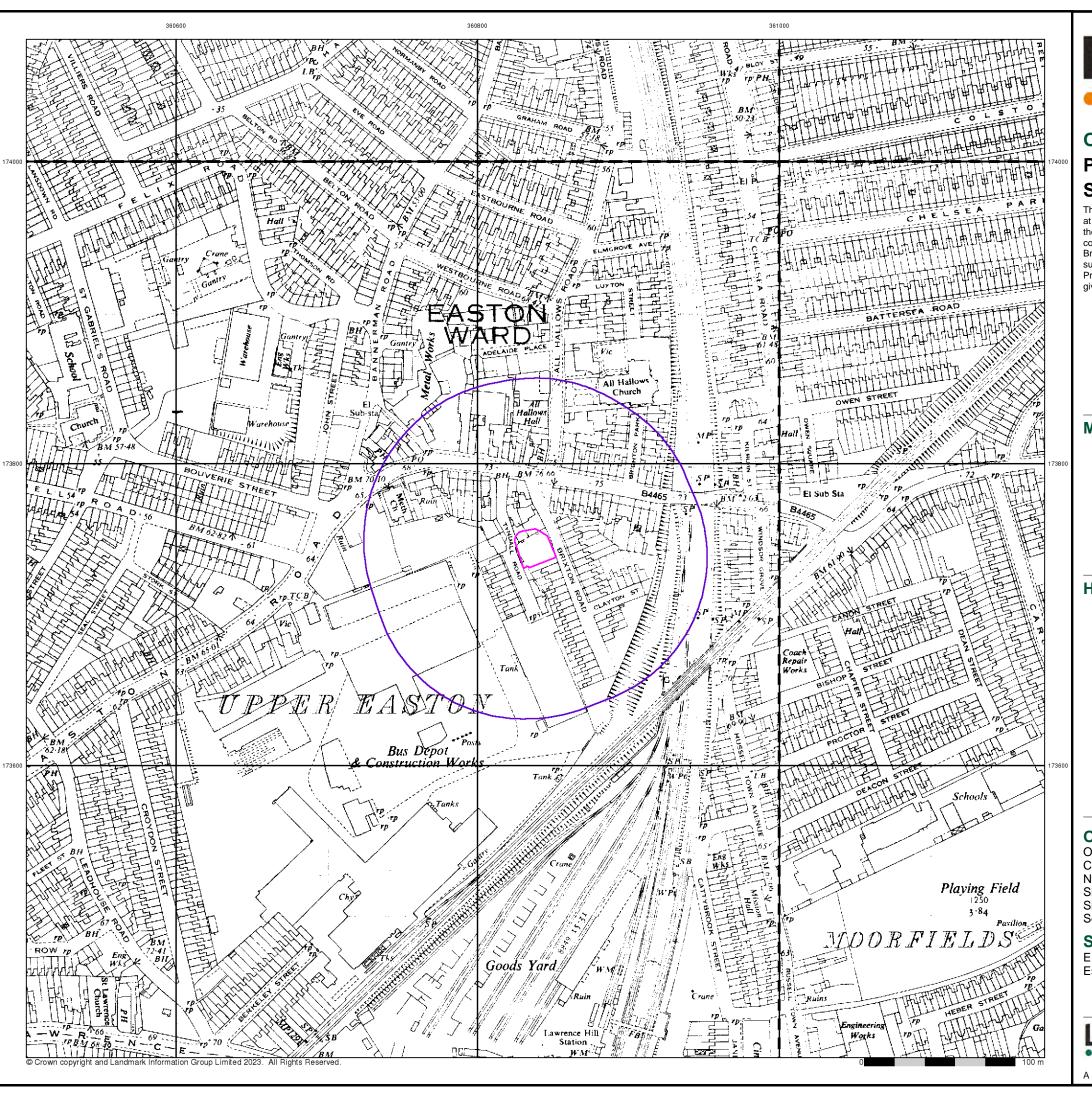

#### **Historical Map - Segment A13**

#### **Order Details**

Order Number: 324823969\_1\_1
Customer Ref: PO-AS-128
National Grid Reference: 360840, 173740

ce:

Site Area (Ha): 0.05 Search Buffer (m): 100

#### **Site Details**

E T S (S W) Ltd, Lawnwood House, Lawnwood Road Industrial Estate, Lawnwood Road, BRISTOL, BS5 0EF

Fel: 0844 844 9952 Fax: 0844 844 9951 Web: www.envirocheck.co.uk

A Landmark Information Group Service v50.0 15-Nov-2023 Page 2 of 16