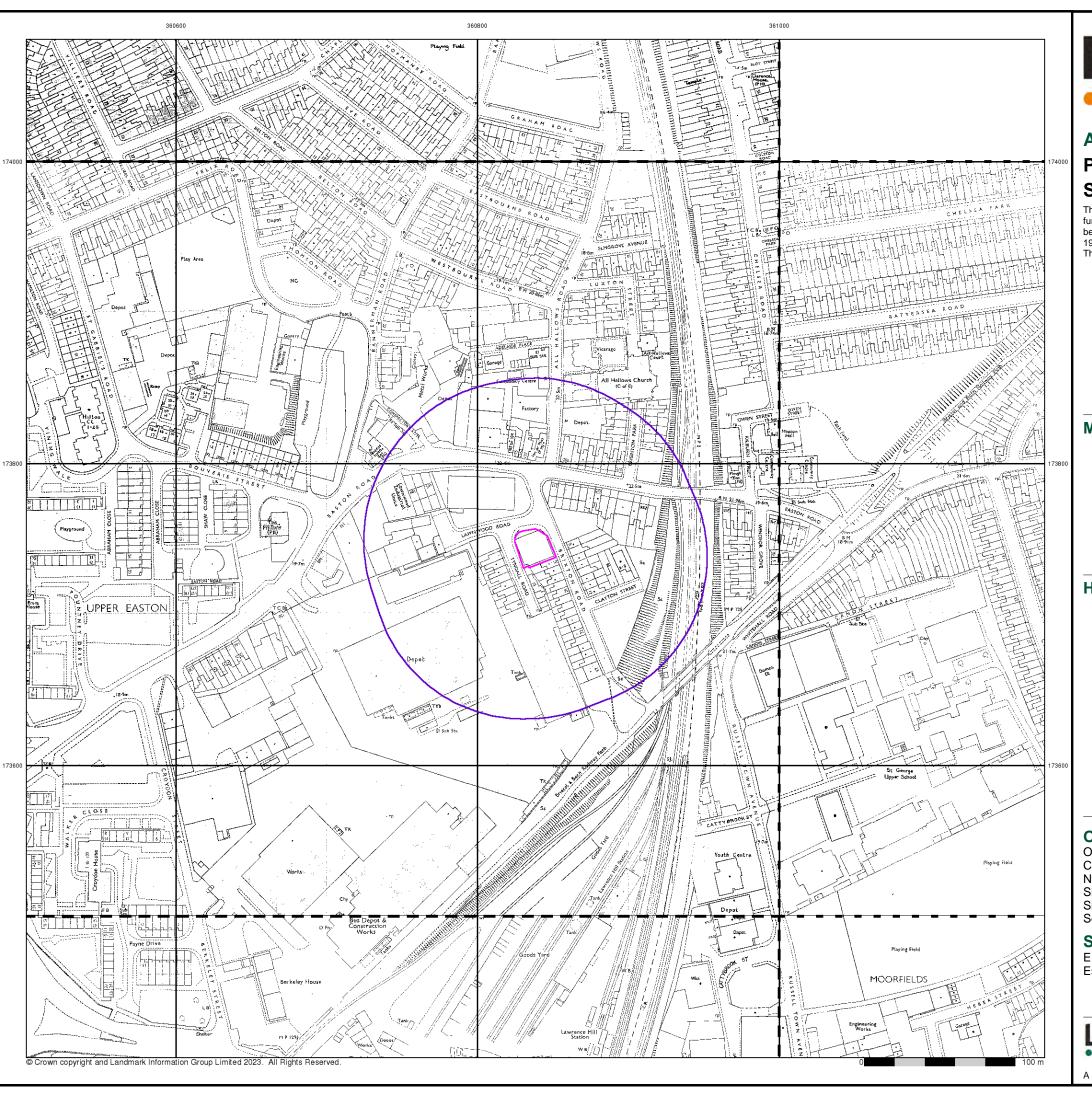

# **Historical Town Plan - Segment A13**

324823969\_1\_1 PO-AS-128 National Grid Reference: 360840, 173740

ETS (SW) Ltd, Lawnwood House, Lawnwood Road Industrial Estate, Lawnwood Road, BRISTOL, BS5 0EF

0844 844 9952 0844 844 9951

#### **Order Details**

Order Number: 324823969\_1\_1 PO-AS-128 Customer Ref: National Grid Reference: 360840, 173740 Slice:

Tank or Track

Trough

Wind Pump

Wr Pt. Wr T Water Point, Water Tap

Works (building or area)

Tr

Wd Pp

Wks

Site Area (Ha): 0.05 Search Buffer (m): 100