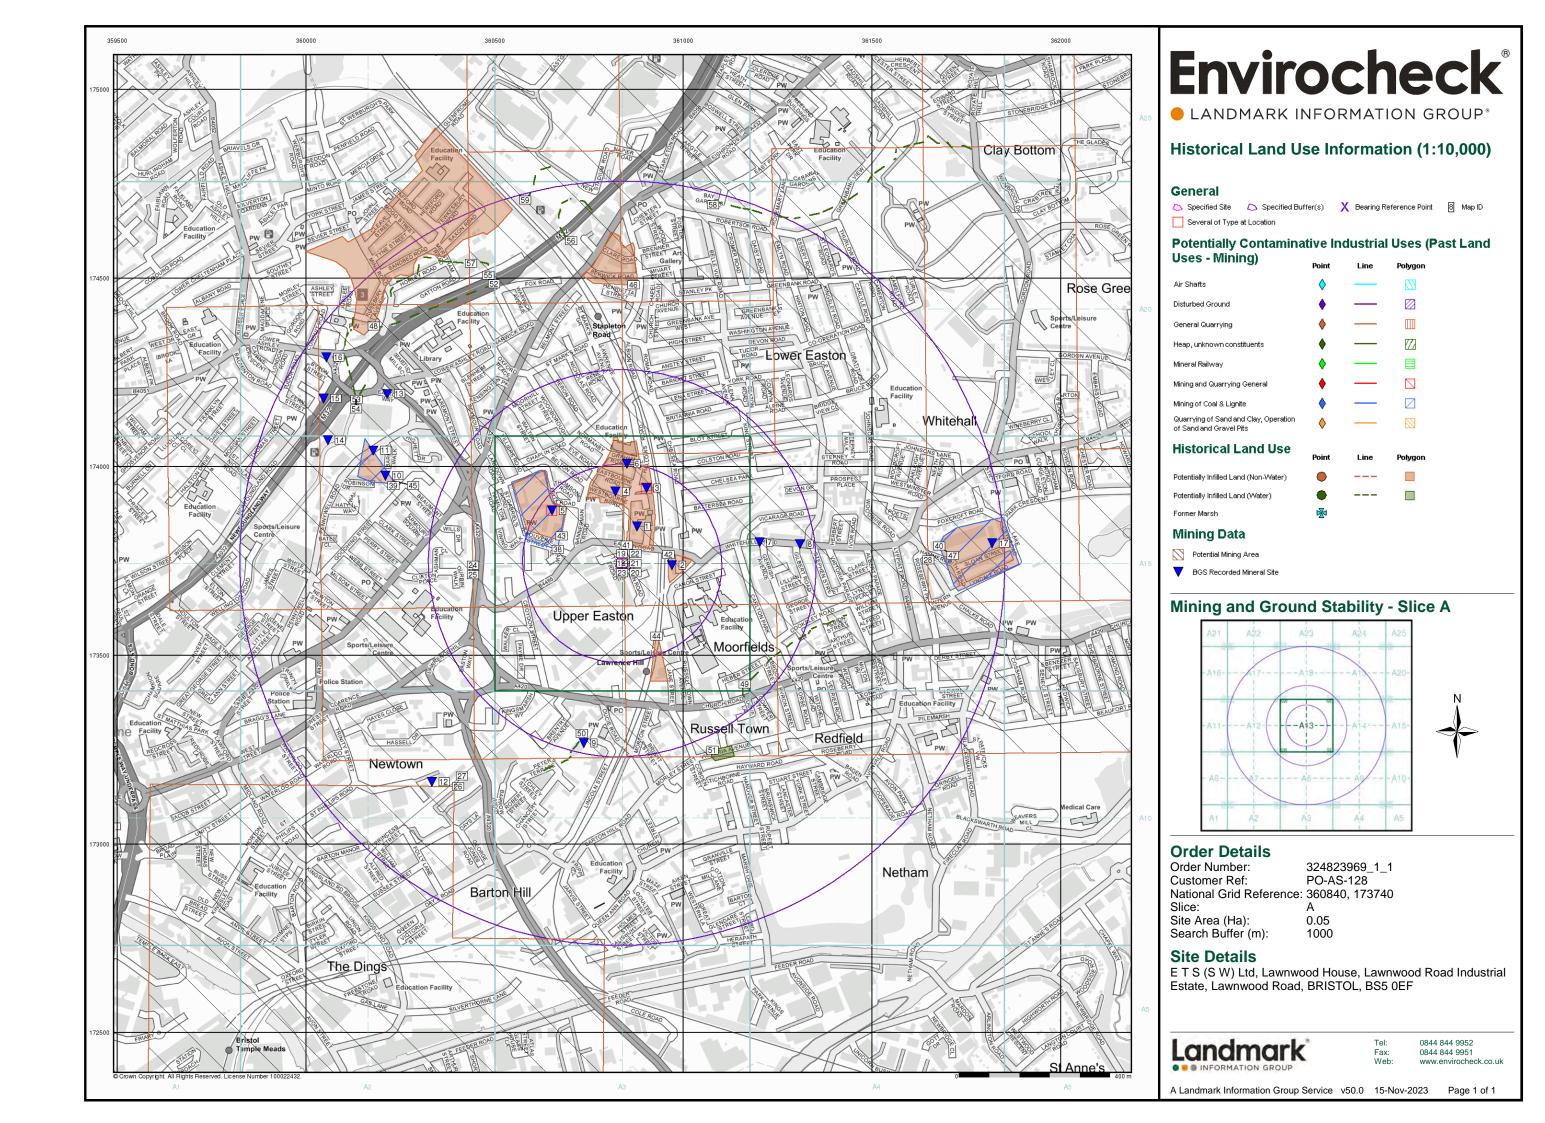

#### **Historical Land Use Information (1:10,000)**

8

The Historical Land Use (1:10,000) section covers data captured from the systematic analysis carried out by Landmark of 1:10, 560 and 1:10,000 scale historical Ordnance Survey mapping dating back to the mid-19th century, identifying potentially contaminative past industrial land uses.

For the purpose of this Envirocheck module, only data relating to mining and ground stability has been included and plotted on the accompanying Historical Land Use Information (1:10,000) map.

Data sets within this section are not plotted, with the exception of BGS Recorded Mineral Sites and Potential Mining Areas which feature on the Historical Land Use Information (1:10,000) map.