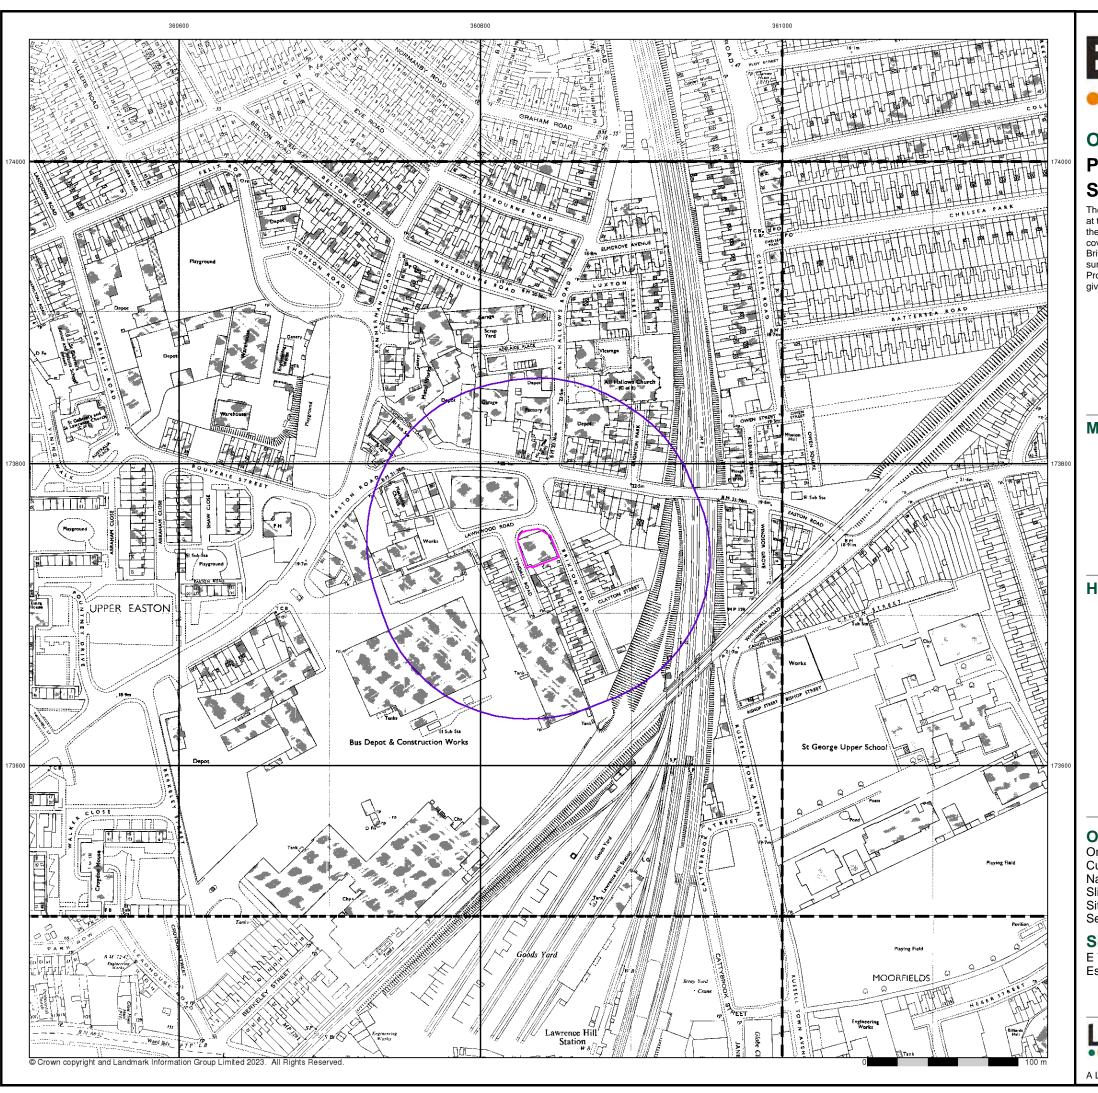

# **Historical Town Plan - Segment A13**

324823969\_1\_1 PO-AS-128 National Grid Reference: 360840, 173740

ETS (SW) Ltd, Lawnwood House, Lawnwood Road Industrial Estate, Lawnwood Road, BRISTOL, BS5 0EF

0844 844 9952 0844 844 9951

#### **Historical Map - Segment A13**

| Map<br>ID |                                                                                                                                                              | Details                                                                                                                                                                                                                                                                                      | Quadrant<br>Reference<br>(Compass<br>Direction) | Estimated<br>Distance<br>From Site | Contact | NGR              |
|-----------|--------------------------------------------------------------------------------------------------------------------------------------------------------------|----------------------------------------------------------------------------------------------------------------------------------------------------------------------------------------------------------------------------------------------------------------------------------------------|-------------------------------------------------|------------------------------------|---------|------------------|
| 1         | BGS Recorded Mine Site Name: Location: Source: Reference: Type: Status: Operator: Operator Location: Periodic Type: Geology: Commodity: Positional Accuracy: | Easton Road Brick Works Upper Easton, Bristol, Avon British Geological Survey, National Geoscience Information Service 212102 Opencast Ceased Unknown Operator Not Supplied Triassic Redcliffe Sandstone Member Common Clay and Shale Located by supplier to within 10m                      | A13NE<br>(N)                                    | 98                                 | 1       | 360877<br>173846 |
| 2         | BGS Recorded Mine Site Name: Location: Source: Reference: Type: Status: Operator: Operator Location: Periodic Type: Geology: Commodity: Positional Accuracy: | Easton Road Brick Works Upper Easton, Bristol, Avon British Geological Survey, National Geoscience Information Service 212105 Opencast Ceased Unknown Operator Not Supplied Triassic Redcliffe Sandstone Member Common Clay and Shale Located by supplier to within 10m                      | A13SE<br>(E)                                    | 118                                | 1       | 360969<br>173743 |
| 3         | BGS Recorded Mine Site Name: Location: Source: Reference: Type: Status: Operator: Operator Location: Periodic Type: Geology: Commodity: Positional Accuracy: | eral Sites  All Hallows Road Pits Upper Easton, Bristol, Avon British Geological Survey, National Geoscience Information Service 212107 Opencast Ceased Unknown Operator Not Supplied Carboniferous South Wales Middle Coal Measures Formation Coal - Deep Located by supplier to within 10m | A13NE<br>(N)                                    | 170                                | 1       | 360906<br>173912 |
| 3         | BGS Recorded Mine Site Name: Location: Source: Reference: Type: Status: Operator: Operator Location: Periodic Type: Geology: Commodity: Positional Accuracy: | eral Sites  All Hallows Road Pits Upper Easton, Bristol, Avon British Geological Survey, National Geoscience Information Service 212106 Opencast Ceased Unknown Operator Not Supplied Carboniferous South Wales Middle Coal Measures Formation Coal - Deep Located by supplier to within 10m | A13NE<br>(N)                                    | 201                                | 1       | 360902<br>173947 |
| 4         | BGS Recorded Mine Site Name: Location: Source: Reference: Type: Status: Operator: Operator Location: Periodic Type: Geology: Commodity: Positional Accuracy: | eral Sites  Easton Brick & Tile Works Upper Easton, Bristol, Avon British Geological Survey, National Geoscience Information Service 212104 Opencast Ceased Unknown Operator Not Supplied Triassic Redcliffe Sandstone Member Common Clay and Shale Located by supplier to within 10m        | A13NW<br>(N)                                    | 183                                | 1       | 360819<br>173938 |
| 5         | BGS Recorded Mine Site Name: Location: Source: Reference: Type: Status: Operator: Operator Location: Periodic Type: Geology: Commodity: Positional Accuracy: | Eral Sites  Easton Colliery Upper Easton, Bristol, Avon British Geological Survey, National Geoscience Information Service 19414 Underground Ceased Unknown Operator Not Supplied Carboniferous South Wales Middle Coal Measures Formation Coal - Deep Located by supplier to within 10m     | A13NW<br>(NW)                                   | 222                                | 1       | 360651<br>173888 |

Page 3 of 14

| Map<br>ID |                                                                                                                                            | Details                                                                                                                                                                                                                                                                      | Quadrant<br>Reference<br>(Compass<br>Direction) | Estimated<br>Distance<br>From Site | Contact | NGR              |
|-----------|--------------------------------------------------------------------------------------------------------------------------------------------|------------------------------------------------------------------------------------------------------------------------------------------------------------------------------------------------------------------------------------------------------------------------------|-------------------------------------------------|------------------------------------|---------|------------------|
|           | BGS Recorded Min                                                                                                                           | eral Sites                                                                                                                                                                                                                                                                   |                                                 |                                    |         |                  |
| 17        | Site Name: Location: Source: Reference: Type: Status: Operator: Operator Location: Periodic Type: Geology: Commodity: Positional Accuracy: | Whitehall Colliery St George, Bristol, Avon British Geological Survey, National Geoscience Information Service 19417 Underground Ceased Unknown Operator Not Supplied Carboniferous South Wales Middle Coal Measures Formation Coal - Deep Located by supplier to within 10m | A14NE<br>(E)                                    | 969                                | 1       | 361818<br>173801 |
|           | Coal Mining Affects                                                                                                                        | od Areas                                                                                                                                                                                                                                                                     |                                                 |                                    |         |                  |
|           | Description:                                                                                                                               | In an area which may be affected by coal mining activity. It is recommended that a coal mining report is obtained from the Coal Authority. Contact details are included in the Useful Contacts section of this report.                                                       | A13SW<br>(N)                                    | 0                                  | 2       | 360837<br>173743 |
|           | Mining Instability Mining Evidence: Source: Boundary Quality:                                                                              | Inconclusive Coal Mining<br>Ove Arup & Partners<br>As Supplied                                                                                                                                                                                                               | A13SW<br>(N)                                    | 0                                  | 3       | 360837<br>173743 |
|           | Non Coal Mining Ar<br>No Hazard                                                                                                            | reas of Great Britain                                                                                                                                                                                                                                                        |                                                 |                                    |         |                  |
|           | Potential Mining Ar                                                                                                                        | eas                                                                                                                                                                                                                                                                          |                                                 |                                    |         |                  |
| 18        | Name:<br>Ceased Operation:<br>Commodity:<br>Reference:                                                                                     | Easton and Whitehall 1911 Coal; Top; Under; Doxall; Fiery; Four Feet; Three Feet; Seven Feet; Great; Little; Hole; Red Ash; Five; Toad; Gays Not Supplied                                                                                                                    | A13SW<br>(N)                                    | 0                                  | 4       | 360837<br>173743 |
|           | Alternate Name/Mine: Custodian:                                                                                                            | Not Supplied  East Bristol Collieries Ltd., Speedwell Road, St. George, Bristol.                                                                                                                                                                                             |                                                 |                                    |         |                  |
|           | Potential Mining Ar                                                                                                                        | eas                                                                                                                                                                                                                                                                          |                                                 |                                    |         |                  |
| 19        | Name:<br>Ceased Operation:<br>Commodity:<br>Reference:<br>Alternate<br>Name/Mine:<br>Custodian:                                            | Easton<br>1893<br>Coal; Doxall; Five; Toad; Hole; Fiery; Gays; Red Ash<br>2962B<br>Whitehall                                                                                                                                                                                 | A13SW<br>(N)                                    | 0                                  | 4       | 360837<br>173743 |
|           | Potential Mining Ar                                                                                                                        | eas                                                                                                                                                                                                                                                                          |                                                 |                                    |         |                  |
| 20        | Name:                                                                                                                                      | Easton Not Supplied Coal; Fiery; Gays; Three Feet; Fout Feet; Seven Feet; Red Ash Not Supplied Not Supplied J. and P. Higson, Crown Buildings, 18 Booth Street, Manchester.                                                                                                  | A13SW<br>(N)                                    | 0                                  | 4       | 360837<br>173743 |
|           |                                                                                                                                            |                                                                                                                                                                                                                                                                              |                                                 |                                    | 4       |                  |
| 21        | Potential Mining Ar<br>Name:<br>Ceased Operation:<br>Commodity:<br>Reference:<br>Alternate<br>Name/Mine:                                   | eas Easton 1911 Coal; Hole; Great; Red Ash; Little 5667 Whitehall                                                                                                                                                                                                            | A13SW<br>(N)                                    | 0                                  | 4       | 360837<br>173743 |
|           | Custodian:                                                                                                                                 | Not Supplied                                                                                                                                                                                                                                                                 |                                                 |                                    |         |                  |
| 22        | Potential Mining Ar<br>Name:<br>Ceased Operation:<br>Commodity:<br>Reference:<br>Alternate<br>Name/Mine:<br>Custodian:                     | eas  Easton 1899 Coal; Three Feet; Four Feet; Seven Feet 2962A Not Supplied  Not Supplied                                                                                                                                                                                    | A13SW<br>(N)                                    | 0                                  | 4       | 360837<br>173743 |
|           | Potential Mining Ar                                                                                                                        | eas                                                                                                                                                                                                                                                                          |                                                 |                                    |         |                  |
| 23        | Name: Ceased Operation: Commodity: Reference: Alternate Name/Mine: Custodian:                                                              | Easton 1892 Coal; Great; Little 2962 Whitehall Not Supplied                                                                                                                                                                                                                  | A13SW<br>(N)                                    | 0                                  | 4       | 360837<br>173743 |

# **Historical Land Use Information (1:2,500)**

| Map<br>ID | Details                                                                                                     | Quadrant<br>Reference<br>(Compass<br>Direction) | Estimated<br>Distance<br>From Site | Contact | NGR              |
|-----------|-------------------------------------------------------------------------------------------------------------|-------------------------------------------------|------------------------------------|---------|------------------|
|           | Extractive Industries or Potential Excavations from 1855-1909                                               |                                                 |                                    |         |                  |
| 29        | Use: Well First Map Published 1884 Date: Last Map Published Not Applicable Date:                            | A13SW<br>(SW)                                   | 19                                 | -       | 360812<br>173726 |
|           | Extractive Industries or Potential Excavations from 1855-1909                                               |                                                 |                                    |         |                  |
| 30        | Use: Brick Works (Disused) First Map Published 1884 Date: Not Applicable Date: One Published Not Applicable | A13NE<br>(NE)                                   | 45                                 | -       | 360860<br>173796 |
|           | Extractive Industries or Potential Excavations from 1855-1909                                               |                                                 |                                    |         |                  |
| 31        | Use: Railway Cutting First Map Published 1884 Date: Last Map Published Not Applicable Date:                 | A13SE<br>(E)                                    | 69                                 | -       | 360918<br>173720 |
|           | Extractive Industries or Potential Excavations from 1855-1909                                               |                                                 |                                    |         |                  |
| 32        | Use: Railway Cutting First Map Published 1884 Date: Last Map Published Not Applicable Date:                 | A13NE<br>(NE)                                   | 85                                 | -       | 360925<br>173784 |
|           | Extractive Industries or Potential Excavations from 1893-1915                                               |                                                 |                                    |         |                  |
| 33        | Use: Railway Cutting First Map Published 1903 Date: Last Map Published Not Applicable Date:                 | A13SE<br>(E)                                    | 64                                 | -       | 360917<br>173740 |
|           | Extractive Industries or Potential Excavations from 1893-1915                                               |                                                 |                                    |         |                  |
| 34        | Use: Railway Cutting First Map Published 1903 Date: Last Map Published Not Applicable Date:                 | A13NE<br>(NE)                                   | 81                                 | -       | 360920<br>173782 |
|           | Extractive Industries or Potential Excavations from 1906-1937                                               |                                                 |                                    |         |                  |
| 35        | Use: Railway Cutting First Map Published 1918 Date: Last Map Published Not Applicable Date:                 | A13SE<br>(E)                                    | 66                                 | -       | 360915<br>173721 |
|           | Extractive Industries or Potential Excavations from 1950-1980                                               |                                                 |                                    |         |                  |
| 36        | Use: Railway Cutting First Map Published 1951 Date: Last Map Published 1951 Date:                           | A13SE<br>(E)                                    | 80                                 | -       | 360931<br>173738 |
|           | Extractive Industries or Potential Excavations from 1950-1980                                               |                                                 |                                    |         |                  |
| 37        | Use: Railway Cutting First Map Published 1951 Date: Last Map Published 1951 Date:                           | A13NE<br>(NE)                                   | 82                                 | -       | 360921<br>173785 |