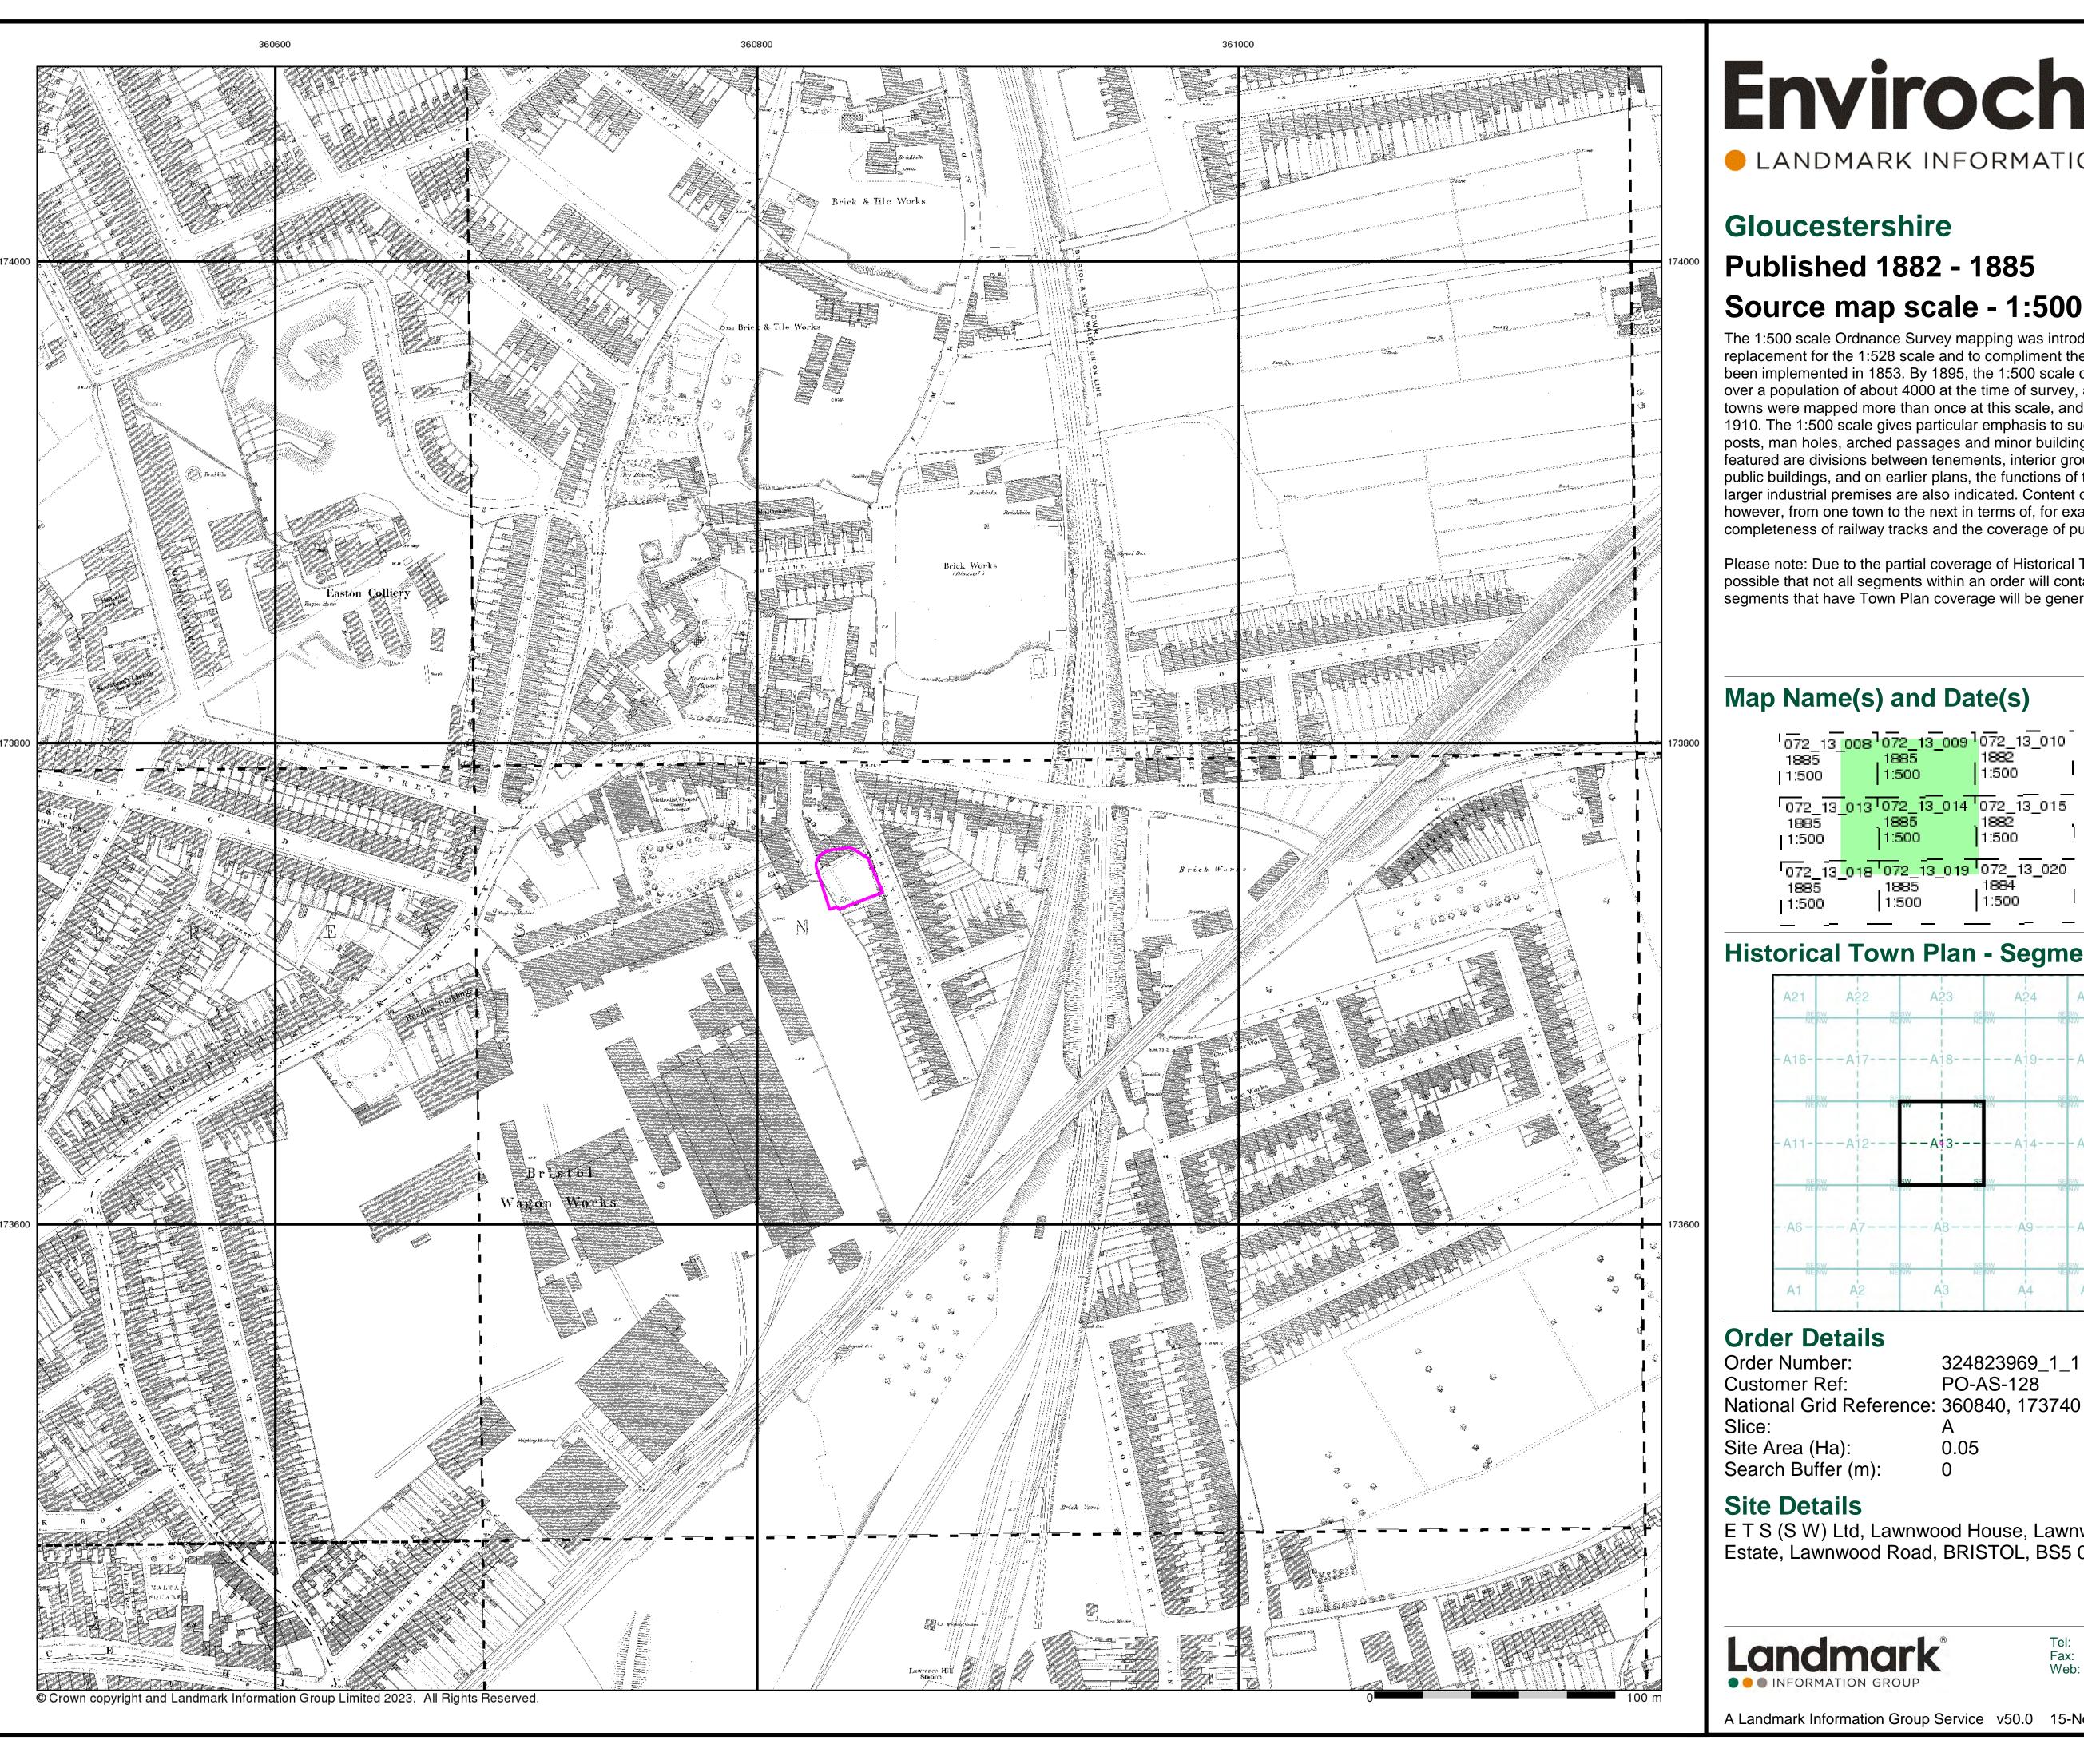

# **Published 1882 - 1885** Source map scale - 1:500

The 1:500 scale Ordnance Survey mapping was introduced in 1855 as a replacement for the 1:528 scale and to compliment the 1:2500 scale that had been implemented in 1853. By 1895, the 1:500 scale covered most towns over a population of about 4000 at the time of survey, although very few towns were mapped more than once at this scale, and none have been since 1910. The 1:500 scale gives particular emphasis to such features as lamp posts, man holes, arched passages and minor building projections. Also often featured are divisions between tenements, interior ground floor layouts of public buildings, and on earlier plans, the functions of the various parts of larger industrial premises are also indicated. Content of the plans does vary however, from one town to the next in terms of, for example, the completeness of railway tracks and the coverage of public buildings.

# **Historical Town Plan - Segment A13**

324823969\_1\_1 PO-AS-128 National Grid Reference: 360840, 173740

ETS (SW) Ltd, Lawnwood House, Lawnwood Road Industrial Estate, Lawnwood Road, BRISTOL, BS5 0EF

0844 844 9952 0844 844 9951