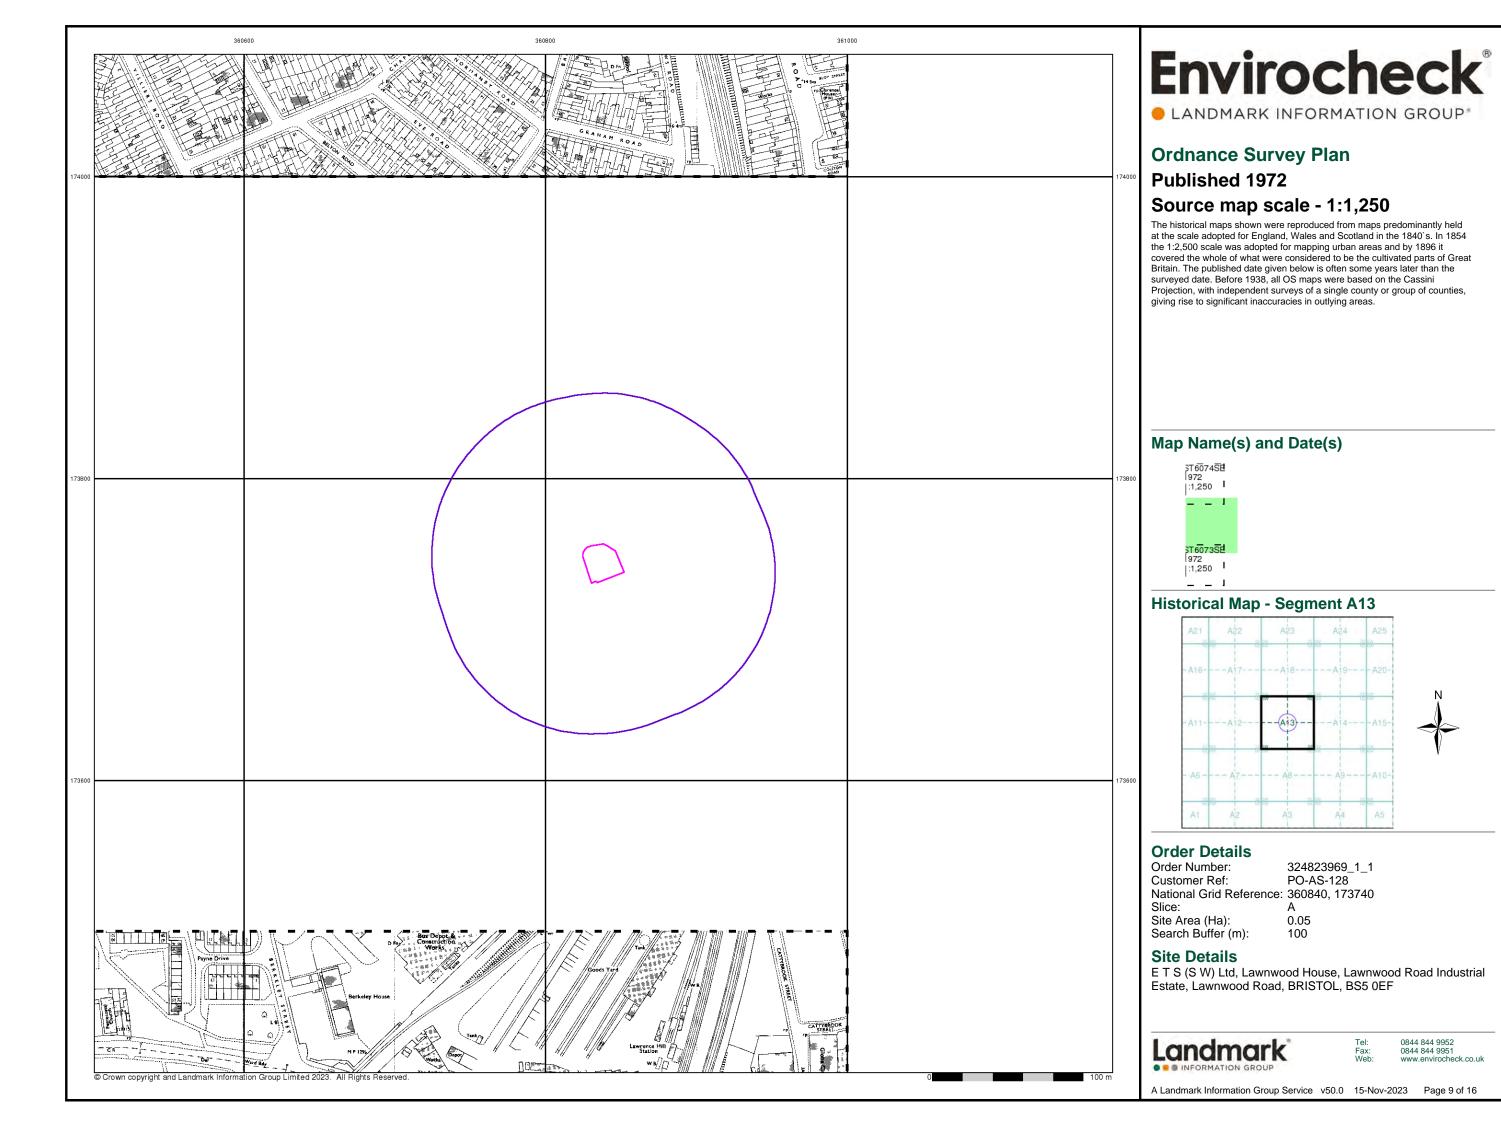

### **Ordnance Survey Plan** Published 1950 - 1951 Source map scale - 1:1,250

The historical maps shown were reproduced from maps predominantly held at the scale adopted for England, Wales and Scotland in the 1840's. In 1854 the 1:2,500 scale was adopted for mapping urban areas and by 1896 it covered the whole of what were considered to be the cultivated parts of Great Britain. The published date given below is often some years later than the surveyed date. Before 1938, all OS maps were based on the Cassini Projection, with independent surveys of a single county or group of counties, giving rise to significant inaccuracies in outlying areas.

#### Map Name(s) and Date(s)

#### **Historical Map - Segment A13**

#### **Order Details**

Order Number: 324823969\_1\_1 Customer Ref: PO-AS-128 National Grid Reference: 360840, 173740 Slice:

Site Area (Ha): Search Buffer (m): 0.05 100

#### **Site Details**

ETS (SW) Ltd, Lawnwood House, Lawnwood Road Industrial Estate, Lawnwood Road, BRISTOL, BS5 0EF

0844 844 9951 www.envirocheck.co.uk

A Landmark Information Group Service v50.0 15-Nov-2023 Page 6 of 16