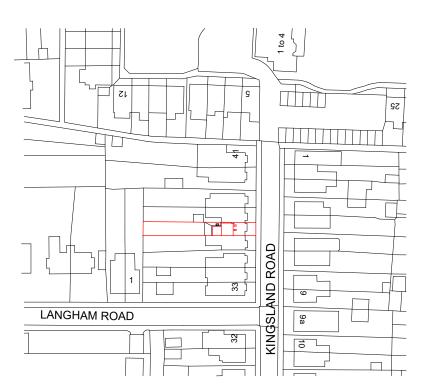

## 37 Kingsland Road Alton

Project:

## 37 Kin Alton Hamps

Client Mr & Mrs Robinson Drawing Phase Planning Drawing Date June 2023 Drawn by R Bostrom

> 1.1250 @ A4 SLP-001