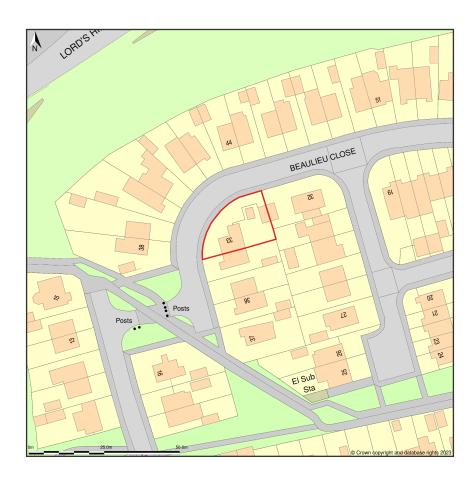

## 33, Beaulieu Close, Southampton, City Of Southampton, SO16 8ED

Location Plan shows area bounded by: 439719.39, 115958.31 439860.81, 116099.73 (at a scale of 1:1250), OSGridRef: SU39791602. The representation of a road, track or path is no evidence of a right of way. The representation of features as lines is no evidence of a property boundary.

Produced on 20th Nov 2023 from the Ordnance Survey National Geographic Database and incorporating surveyed revision available at this date. Reproduction in whole or part is prohibited without the prior permission of Ordnance Survey. © Crown copyright 2023. Supplied by www.buyaplan.co.uk a licensed Ordnance Survey partner (100053143). Unique plan reference: #00862045-61FBBF.