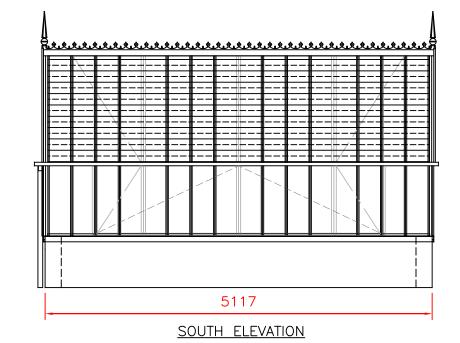

## GROUND PLAN

ISSUED FOR BUILDING & DESIGN, SPECIFICATION HAS BEEN CONFIRMED

NORTH ELEVATION

|   |       | rs      |        |        | TITLE NATIONAL TRUST GREENHOUSES |       |                                   |                      |      |         |       |        |       |       |     |
|---|-------|---------|--------|--------|----------------------------------|-------|-----------------------------------|----------------------|------|---------|-------|--------|-------|-------|-----|
| ŀ | A     | L       | I      | T      | E                                | X     | THE                               | TΑ                   | TTO  | N WITH  | COLD  | FRAME  | S & R | EVERS | ED  |
|   | GREE  | иноц    | SES AN | ND CON | SERVAT                           | ORIES | VENTS. (NT-TX-TATT-SX-R-D-C-V-WS) |                      |      |         |       |        |       |       |     |
| I | DRAWN | 1       |        | DATE   |                                  |       | SCALE                             |                      |      | DWG NO. |       |        |       |       | REV |
|   |       | LC      |        | 07     | '.08.                            | .23   | 1:50                              | @                    | A3   | NT/MO   | R0335 | 19_GP. | Sheet | 2of3  | _   |
| I | CHECK | CHECKED |        |        | CHECKED                          |       |                                   | CUSTOMER / ORDER No. |      |         |       |        |       |       |     |
|   | FN    | 1 22.   | 08.23  |        | Cs                               | 48    | Mrs                               | Моі                  | rony | , Berry | Cotta | ge,    |       | 3351  | 9   |