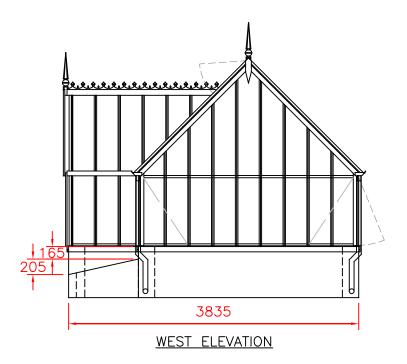

## GROUND PLAN

ISSUED FOR BUILDING & DESIGN, SPECIFICATION HAS BEEN CONFIRMED

NORTH ELEVATION

|   |       | rs      |        |        | TITLE NATIONAL TRUST GREENHOUSES |       |                                   |                      |      |         |       |        |       |       |     |
|---|-------|---------|--------|--------|----------------------------------|-------|-----------------------------------|----------------------|------|---------|-------|--------|-------|-------|-----|
| ŀ | A     | L       | I      | T      | E                                | X     | THE                               | TΑ                   | TTO  | N WITH  | COLD  | FRAME  | S & R | EVERS | ED  |
|   | GREE  | иноц    | SES AN | ND CON | SERVAT                           | ORIES | VENTS. (NT-TX-TATT-SX-R-D-C-V-WS) |                      |      |         |       |        |       |       |     |
| I | DRAWN | 1       |        | DATE   |                                  |       | SCALE                             |                      |      | DWG NO. |       |        |       |       | REV |
|   |       | LC      |        | 07     | '.08.                            | .23   | 1:50                              | @                    | A3   | NT/MO   | R0335 | 19_GP. | Sheet | 2of3  | _   |
| I | CHECK | CHECKED |        |        | CHECKED                          |       |                                   | CUSTOMER / ORDER No. |      |         |       |        |       |       |     |
|   | FN    | 1 22.   | 08.23  |        | Cs                               | 48    | Mrs                               | Моі                  | rony | , Berry | Cotta | ge,    |       | 3351  | 9   |