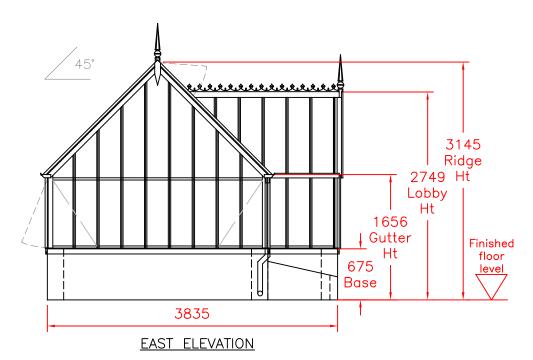

## GROUND PLAN

ISSUED FOR BUILDING & DESIGN, SPECIFICATION HAS BEEN CONFIRMED

NORTH ELEVATION

|   |       | rs      |        |        | TITLE NATIONAL TRUST GREENHOUSES |       |                                   |                      |      |         |       |        |       |       |     |
|---|-------|---------|--------|--------|----------------------------------|-------|-----------------------------------|----------------------|------|---------|-------|--------|-------|-------|-----|
| ŀ | A     | L       | I      | T      | E                                | X     | THE                               | TΑ                   | TTO  | N WITH  | COLD  | FRAME  | S & R | EVERS | ED  |
|   | GREE  | иноц    | SES AN | ND CON | SERVAT                           | ORIES | VENTS. (NT-TX-TATT-SX-R-D-C-V-WS) |                      |      |         |       |        |       |       |     |
| I | DRAWN | 1       |        | DATE   |                                  |       | SCALE                             |                      |      | DWG NO. |       |        |       |       | REV |
|   |       | LC      |        | 07     | '.08.                            | .23   | 1:50                              | @                    | A3   | NT/MO   | R0335 | 19_GP. | Sheet | 2of3  | _   |
| I | CHECK | CHECKED |        |        | CHECKED                          |       |                                   | CUSTOMER / ORDER No. |      |         |       |        |       |       |     |
|   | FN    | 1 22.   | 08.23  |        | Cs                               | 48    | Mrs                               | Моі                  | rony | , Berry | Cotta | ge,    |       | 3351  | 9   |