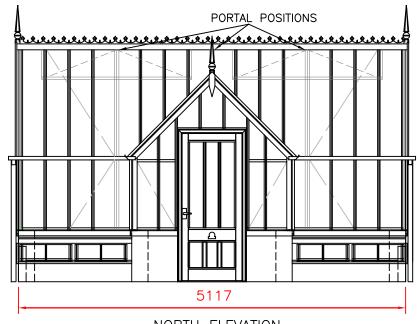

## GROUND PLAN

ISSUED FOR BUILDING & DESIGN, SPECIFICATION HAS BEEN CONFIRMED

NORTH ELEVATION

|   |       | rs      |        |        | TITLE NATIONAL TRUST GREENHOUSES |       |                                   |                      |      |         |       |        |       |       |     |
|---|-------|---------|--------|--------|----------------------------------|-------|-----------------------------------|----------------------|------|---------|-------|--------|-------|-------|-----|
| ŀ | A     | L       | I      | T      | E                                | X     | THE                               | TΑ                   | TTO  | N WITH  | COLD  | FRAME  | S & R | EVERS | ED  |
|   | GREE  | иноц    | SES AN | ND CON | SERVAT                           | ORIES | VENTS. (NT-TX-TATT-SX-R-D-C-V-WS) |                      |      |         |       |        |       |       |     |
| I | DRAWN | 1       |        | DATE   |                                  |       | SCALE                             |                      |      | DWG NO. |       |        |       |       | REV |
|   |       | LC      |        | 07     | '.08.                            | .23   | 1:50                              | @                    | A3   | NT/MO   | R0335 | 19_GP. | Sheet | 2of3  | _   |
| I | CHECK | CHECKED |        |        | CHECKED                          |       |                                   | CUSTOMER / ORDER No. |      |         |       |        |       |       |     |
|   | FN    | 1 22.   | 08.23  |        | Cs                               | 48    | Mrs                               | Моі                  | rony | , Berry | Cotta | ge,    |       | 3351  | 9   |