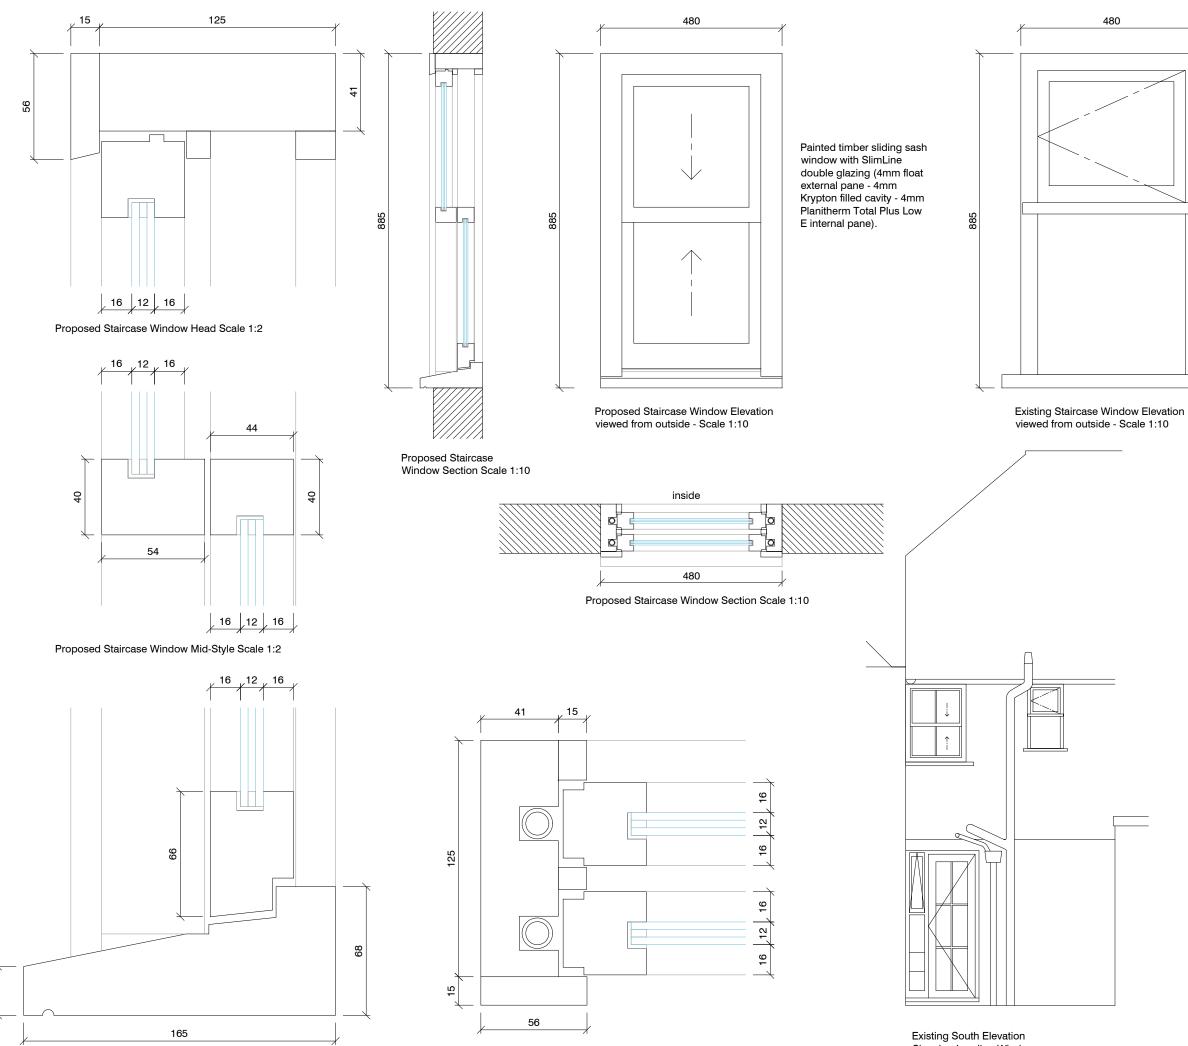

Proposed Staircase Window Cill Scale 1:2

26

Proposed Staircase Window Jamb Scale 1:2

Showing Landing Window Scale 1:50