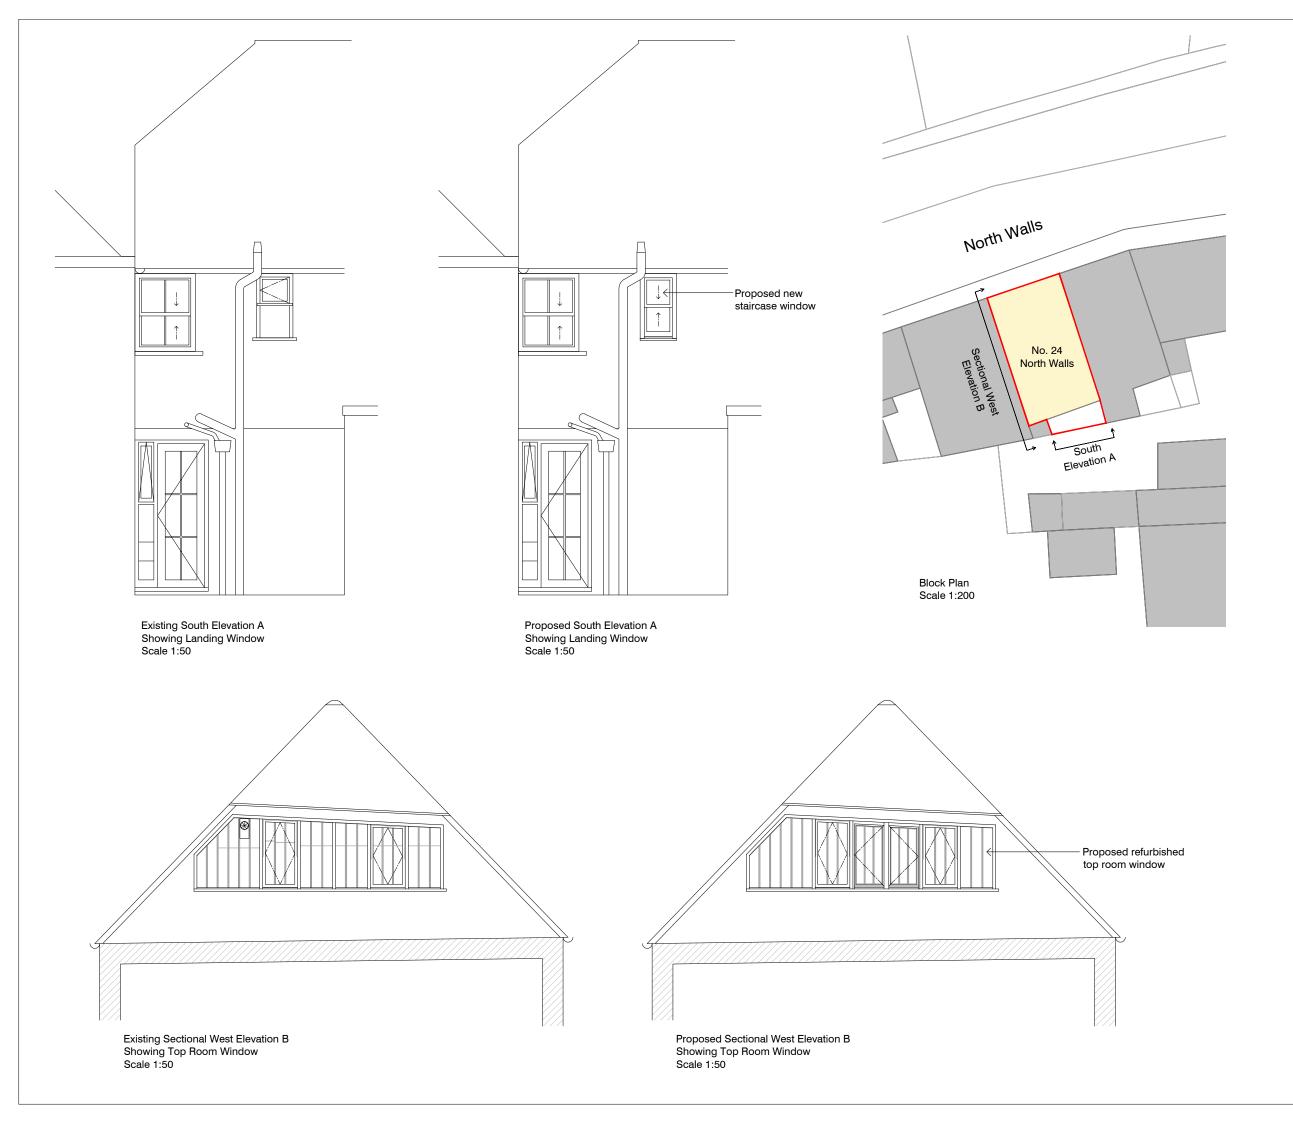

## Block Plan, Existing & Proposed South & Sectional West Elevations

| date        | scale @ A3  | drawn | chkd |
|-------------|-------------|-------|------|
| Nov 2023    | As Shown    | MRL   | GBC  |
| project no. | drawing no. | •     | rev  |
| 2326        | 103         |       | P1   |