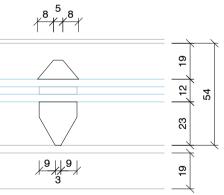

22





104



NOTES: Dimensions to be checked on site before commencing work. any discrepancies shall be reported to Curtis Leeves Technical Ltd. immediately. Do not scale from these drawings except for planning purposes. Use figured dimensions only. Where applicable this drawing is to be read in conjunction with other consultants' drawings. This drawing is the copyright of Curtis Leeves Technical Ltd. and may not be copied, altered or reproduced in any way, or passed to a third party, without written authority.

Physical Scale 1:2 0 2mm 4mm

Physical Scale 1:10 0 100mm 250mm 500mm

Physical Scale 1:50 0 0.5m 1m





32