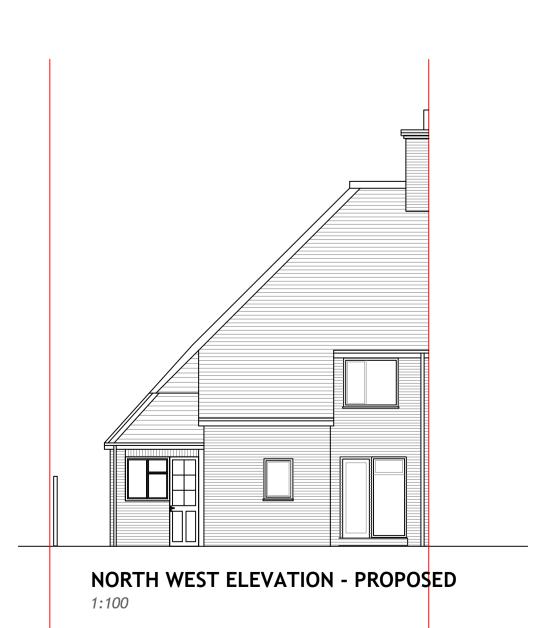

## 22 BIRDHAM ROAD

## EXISTING & PROPOSED

Dimensions to be checked on site before commencing work. Any discrepancies shall be reported to the architect immediately.

Where applicable this drawing is to be read in conjunction with other consultants' drawings.

All drawings to be read in conjunction with specification and all other drawings including structural engineer and mechanical and electrical drawings / specification

SITE BLOCK PLAN - PROPOSED Ordnance Survey (c) Crown Copyright 2023. All rights reserved. Licence number 100022432