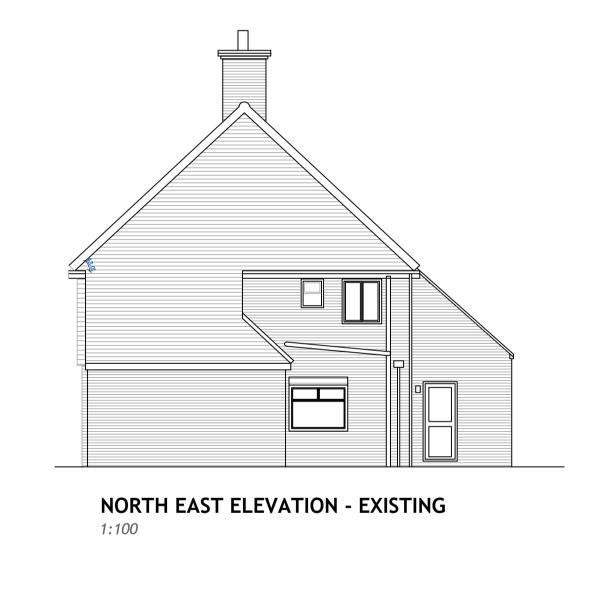

## 22 BIRDHAM ROAD

## EXISTING & PROPOSED













Dimensions to be checked on site before commencing work. Any discrepancies shall be reported to the architect immediately.

Where applicable this drawing is to be read in conjunction with other consultants' drawings.

All drawings to be read in conjunction with specification and all other drawings including structural engineer and mechanical and electrical drawings / specification



















SITE BLOCK PLAN - PROPOSED Ordnance Survey (c) Crown Copyright 2023. All rights reserved. Licence number 100022432



| ` |                        |                                                                                          |
|---|------------------------|------------------------------------------------------------------------------------------|
|   |                        |                                                                                          |
| / |                        |                                                                                          |
|   | architects             | Helyer Davies Architects<br>1 The Old Flour Mill,<br>Emsworth, PO10 7BT<br>01243 370 715 |
|   | www.hdarchitects.co.uk | mail@hdarchitects.co.u