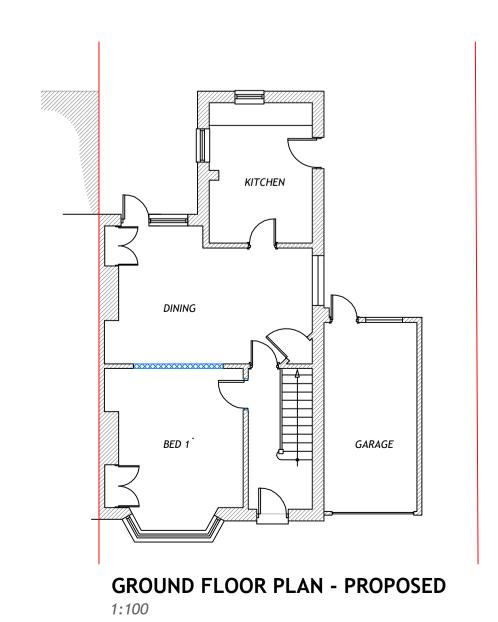

## 22 BIRDHAM ROAD

## EXISTING & PROPOSED

Dimensions to be checked on site before commencing work. Any discrepancies shall be reported to the architect immediately.

Where applicable this drawing is to be read in conjunction with other consultants' drawings.

All drawings to be read in conjunction with specification and all other drawings including structural engineer and mechanical and electrical drawings / specification

SITE BLOCK PLAN - PROPOSED Ordnance Survey (c) Crown Copyright 2023. All rights reserved. Licence number 100022432