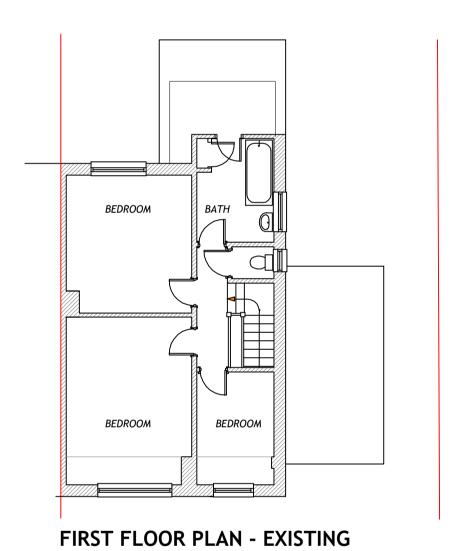

## 22 BIRDHAM ROAD

## EXISTING & PROPOSED













Dimensions to be checked on site before commencing work. Any discrepancies shall be reported to the architect immediately.

Where applicable this drawing is to be read in conjunction with other consultants' drawings.

All drawings to be read in conjunction with specification and all other drawings including structural engineer and mechanical and electrical drawings / specification



















SITE BLOCK PLAN - PROPOSED Ordnance Survey (c) Crown Copyright 2023. All rights reserved. Licence number 100022432



| ` |                        |                                                                                          |
|---|------------------------|------------------------------------------------------------------------------------------|
|   |                        |                                                                                          |
| / |                        |                                                                                          |
|   | architects             | Helyer Davies Architects<br>1 The Old Flour Mill,<br>Emsworth, PO10 7BT<br>01243 370 715 |
|   | www.hdarchitects.co.uk | mail@hdarchitects.co.u