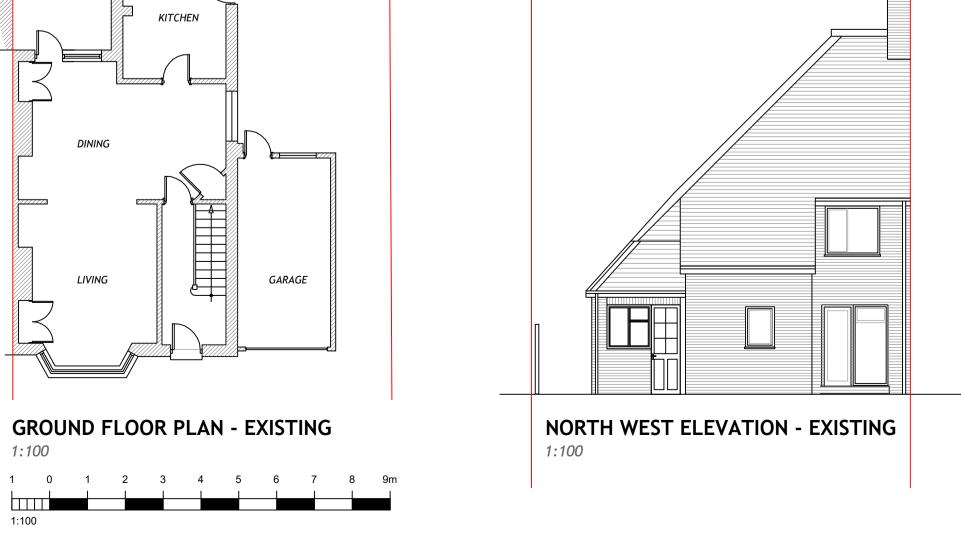

## 22 BIRDHAM ROAD

## EXISTING & PROPOSED

Dimensions to be checked on site before commencing work. Any discrepancies shall be reported to the architect immediately.

Where applicable this drawing is to be read in conjunction with other consultants' drawings.

All drawings to be read in conjunction with specification and all other drawings including structural engineer and mechanical and electrical drawings / specification

SITE BLOCK PLAN - PROPOSED Ordnance Survey (c) Crown Copyright 2023. All rights reserved. Licence number 100022432