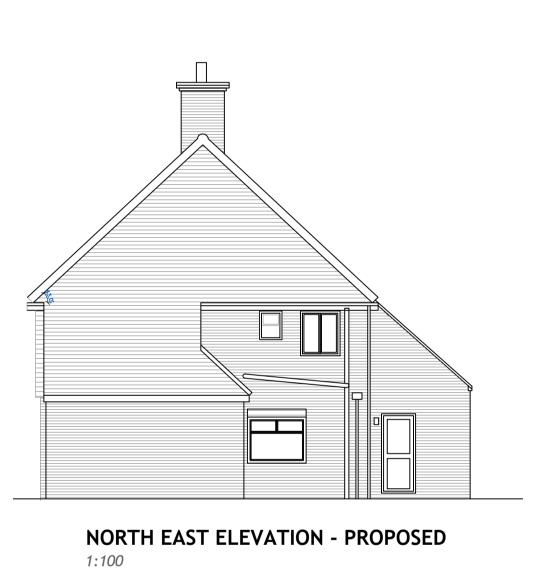

## EXISTING & PROPOSED

Dimensions to be checked on site before commencing work. Any discrepancies shall be reported to the architect immediately.

Where applicable this drawing is to be read in conjunction with other consultants' drawings.