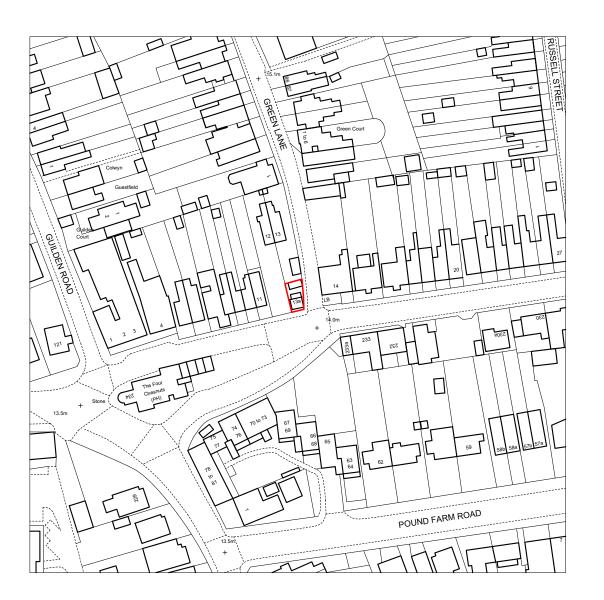

 $\bigcirc \underbrace{\text{SITE LOCATION PLAN - AS EXISTING}}_{\text{Scale: 1:1250}}$ 

Notes
This drawing has been prepared for the purpose of gaining planning permission only and does not purport to be a working or contractual drawing and should not be used for any building or contractual proposes.
This drawing has been prepared based on survey drawings and information prepared by other streams of the drawing must be checked and verified on site before commencement of works.

Site Location Plan

as Existing

1:1250@A3 Oct 2023 PLAN 139 001