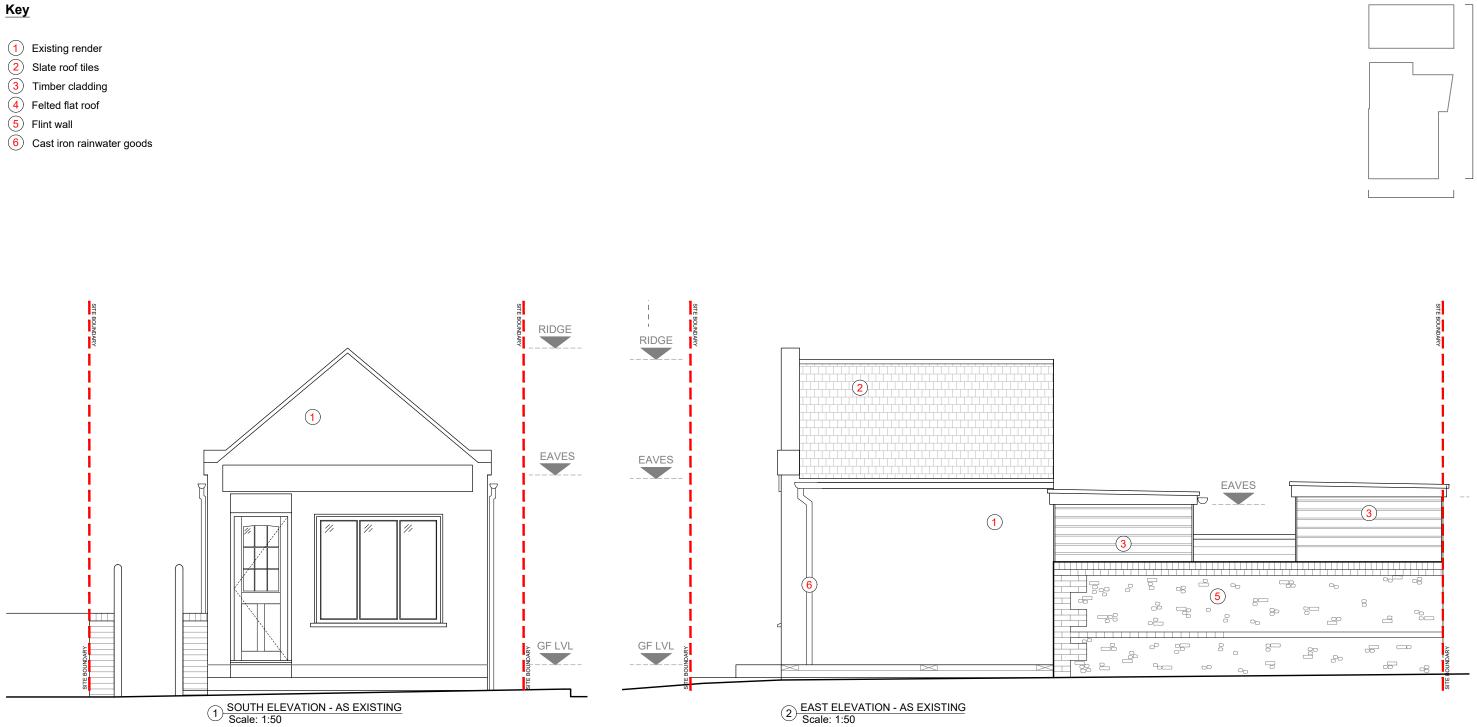

| Information | BNA<br>B.Newton Architecture                                                                                       | Project Title & Address<br><b>Fine &amp; Country</b><br>13A Oving Road, Chichester<br>West Sussex, PO19 7EG |                           |                |
|-------------|--------------------------------------------------------------------------------------------------------------------|-------------------------------------------------------------------------------------------------------------|---------------------------|----------------|
|             |                                                                                                                    | Drawing Title Elevations as Existing