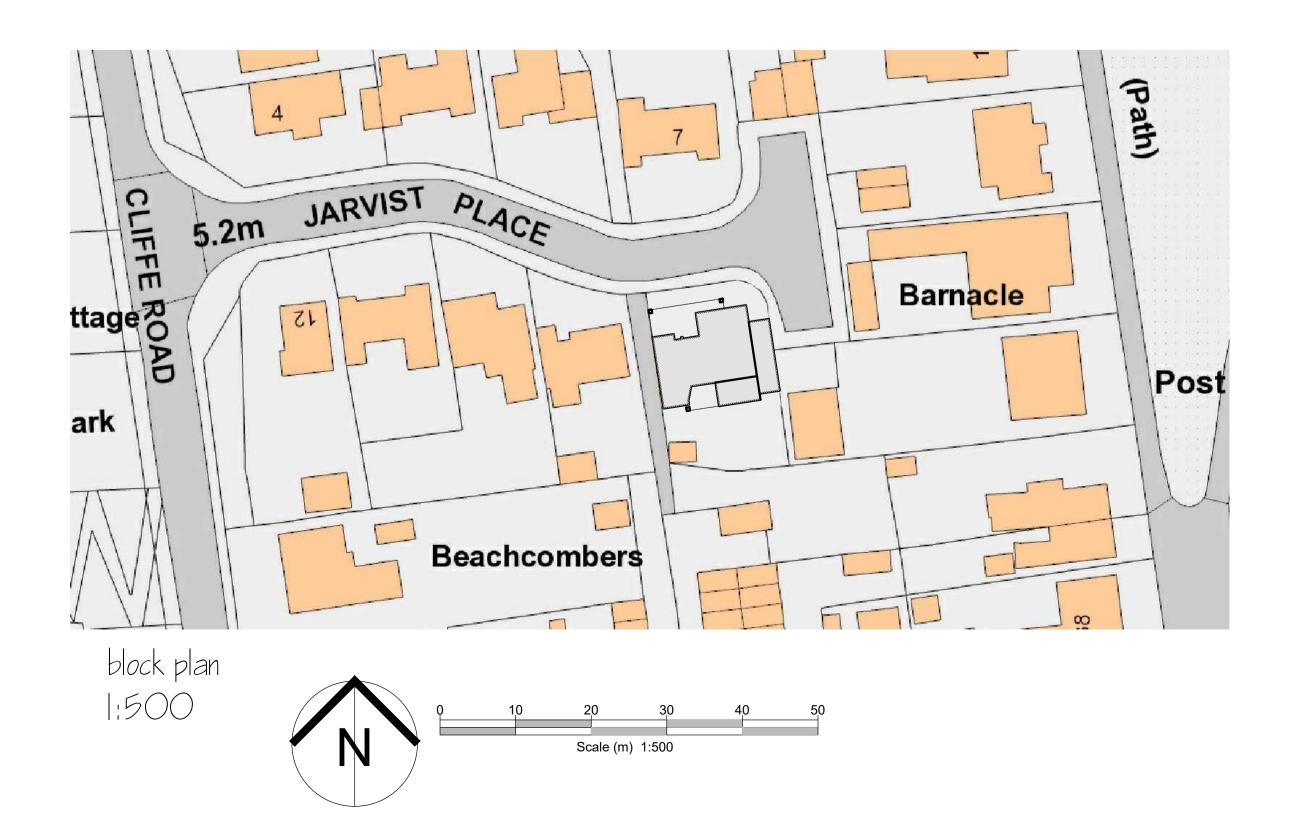

Revisions A Nov 23 Client revisions B Nov 23 Client revisions

Alteration & Extension

8 Jarvist Place Kingsdown, Deal

<sup>for</sup> Mr & Mrs N Waite

Drawing title PROPOSED SCHEME

roof plans and elevations