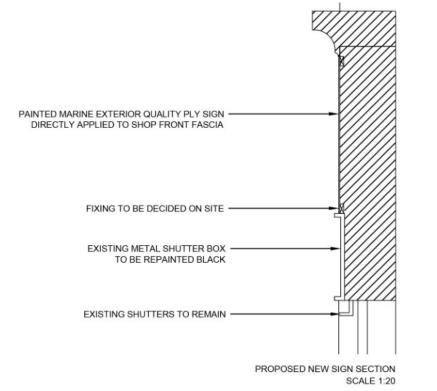

0 When printing from PDF this line should measure 50mm

18.05.23 Initial Issue A 20.06.23 updated for planning B 19.09.23 Aluminum tray removed, painted plywood sign specified.
C 03.11.23 Issued for Planning. NOTES DO NOT SCALE DO NOT SCALE
The Contractor must check & verify all Site & Building Dimensions, Levels & Sewer Inverts at DCM's before commencing work.
This Drawing must be read with the NBS Contract Specification and any related Structural Engineer or Specialist Contractors Drawings. related Structural Engineer or Specialist Contractors Drawings.