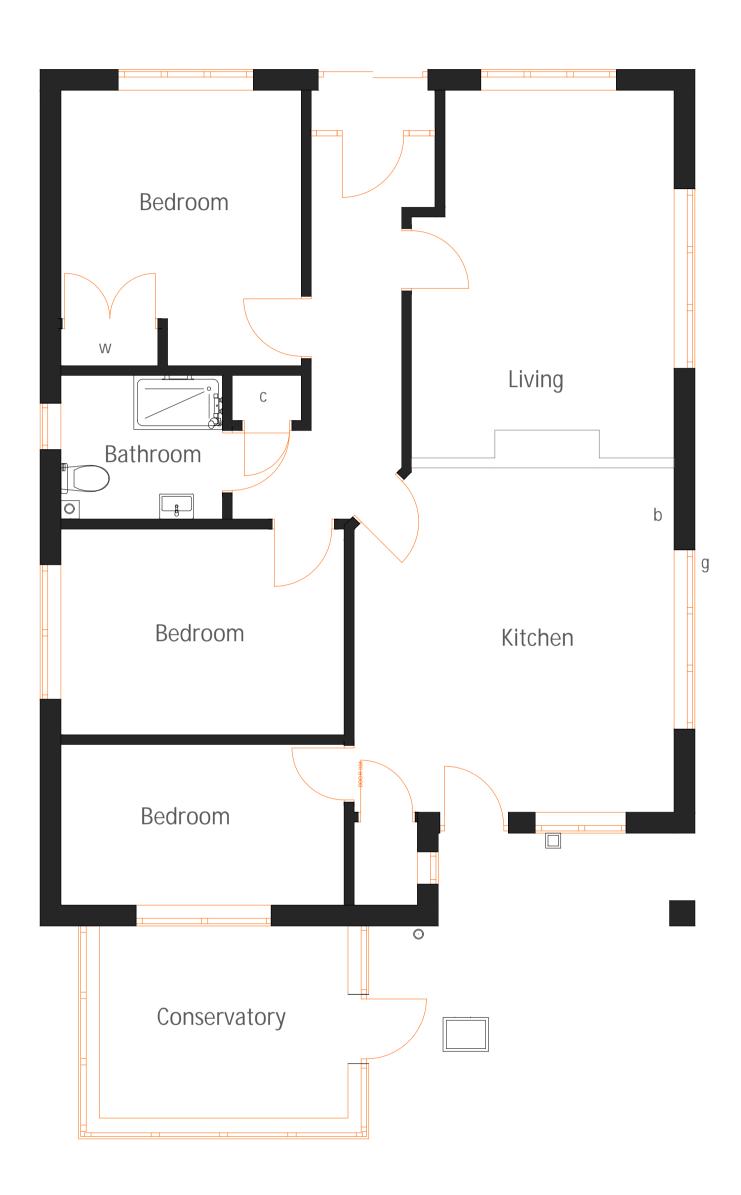

Rev Date Description

Existing Ground Floor Plan Scale 1:50

Garage

| Notes                                                                                                                                 |      |   |                |
|---------------------------------------------------------------------------------------------------------------------------------------|------|---|----------------|
| <ol> <li>All materials to match existing.</li> <li>All dimensions shown are structural build sizes<br/>not finished sizes.</li> </ol> |      |   |                |
| <ol> <li>Do not scale from this drawing (other than for planning purposes).</li> </ol>                                                |      |   |                |
| <ol> <li>The Contractor is to verify all dimensions before<br/>setting out, commencing work or placing orders.</li> </ol>             |      |   |                |
| <ol> <li>Any discrepancies to be reported to M3<br/>Architectural Design Ltd.</li> </ol>                                              |      |   |                |
|                                                                                                                                       |      |   |                |
| Le                                                                                                                                    | gend |   |                |
|                                                                                                                                       | w    | - | Wardrobe       |
|                                                                                                                                       | С    | - | Cupboard       |
|                                                                                                                                       | е    | - | Electric Meter |
|                                                                                                                                       | g    | - | Gas Meter      |
|                                                                                                                                       | b    | - | Boiler         |
|                                                                                                                                       | cu   | - | Consumer unit  |

| Rev | Date                                                                                           | Description             |               |  |
|-----|------------------------------------------------------------------------------------------------|-------------------------|---------------|--|
|     | <b>N</b><br>arc                                                                                | <b>hitecturaldes</b>    | <b>e</b> ign  |  |
|     | Project                                                                                        |                         |               |  |
|     | Rear Extension                                                                                 |                         |               |  |
|     | 69 Darby Green Lane Blackwater GU17 0DN                                                        |                         |               |  |
|     | Client<br>Tom Smit                                                                             | n                       |               |  |
|     | Drawing Title<br>Existing / Proposed Floor Plan                                                |                         |               |  |
|     | Date<br>20.11.23                                                                               | Drawing No.<br>3119-100 | Rev<br>-      |  |
|     |                                                                                                | Page Size<br>A1         | Scale<br>1:50 |  |
|     | M3 Architectural Design Ltd<br>Basepoint Centres Ltd<br>377-399 London Road Camberley GU15 3HL |                         |               |  |
|     | t:01276 300024<br>e: info@m3architecturaldesign.co.uk<br>w: www.m3architecturaldesign.co.uk    |                         |               |  |