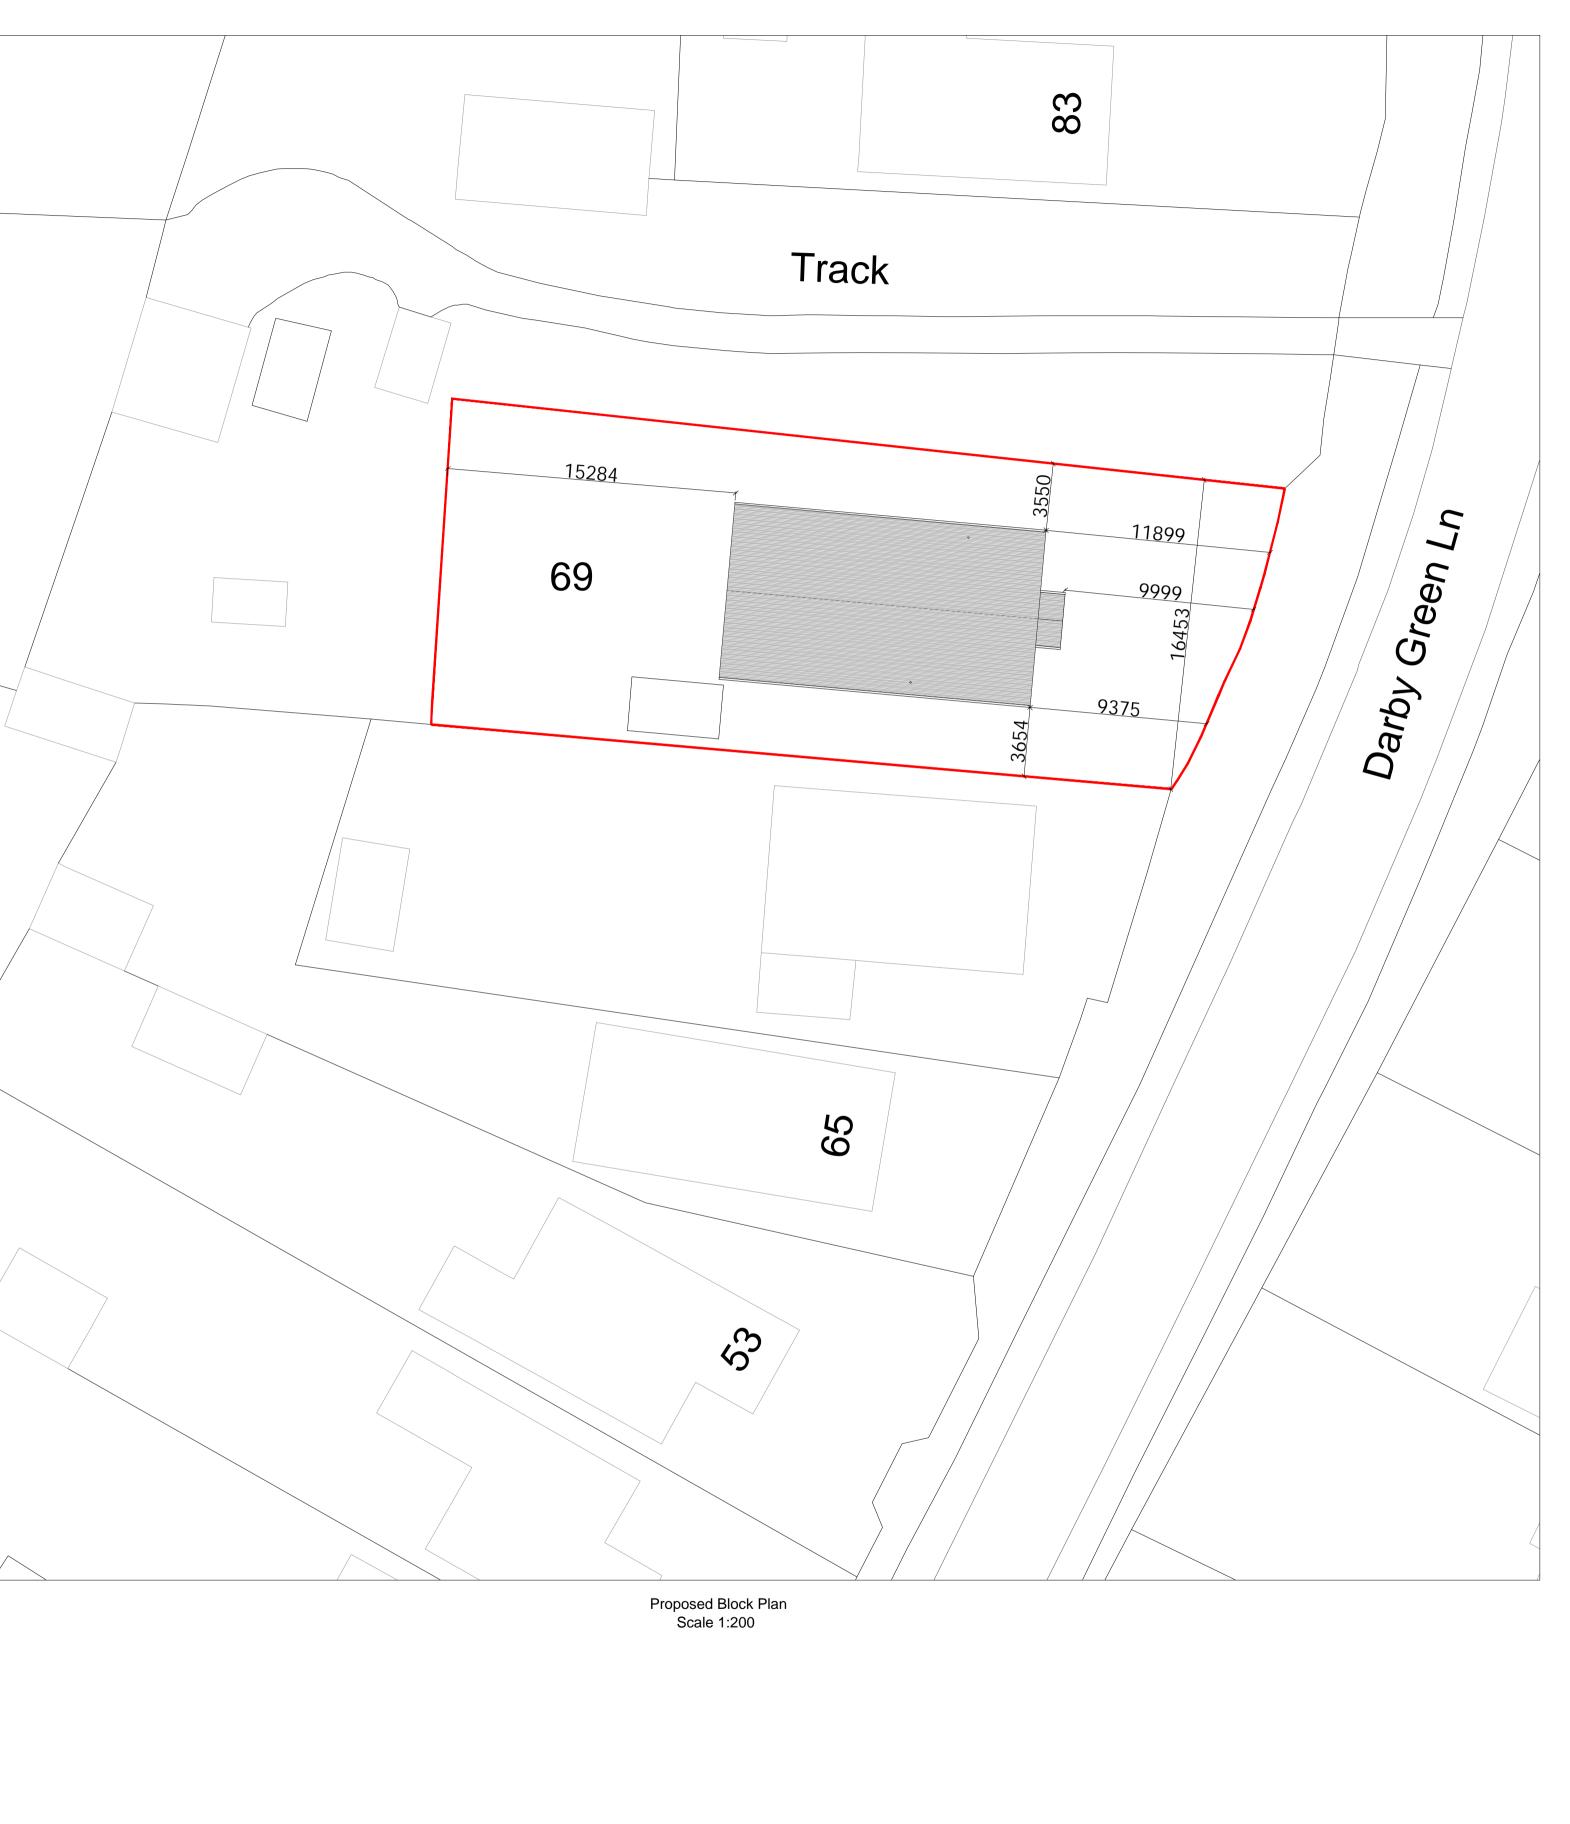

Location Plan Scale 1:1250

Existing Site/Block Plan Scale 1:500

| 1:200  | 0 | 10m   | 20m  |
|--------|---|-------|------|
| 1:500  | 0 | 25m   | 50m  |
| 1:1250 | 0 | 62.5m | 125m |

| <b>N</b><br>archi              | A <u>s</u><br>tecturaldesign                                                                |  |  |  |  |
|--------------------------------|---------------------------------------------------------------------------------------------|--|--|--|--|
| Project<br>Garage conv         | Project<br>Garage conversion & Rear Extension                                               |  |  |  |  |
| 41 Redvers F                   | 41 Redvers Road Bracknell RG12 7JW                                                          |  |  |  |  |
| Client<br>Sashi                |                                                                                             |  |  |  |  |
| Drawing Title<br>Location Plar | n, Existing & Proposed block plan                                                           |  |  |  |  |
| Date<br>01.08.23               | Drawing No. Rev<br>3078-010 A                                                               |  |  |  |  |
|                                | Scales @ A1<br>As Indicated                                                                 |  |  |  |  |
| Ba                             | chitectural Design Ltd<br>sepoint Centres Ltd<br>on Road Camberley GU15 3HL                 |  |  |  |  |
| e: info@m                      | t:01276 300024<br>e: info@m3architecturaldesign.co.uk<br>w: www.m3architecturaldesign.co.uk |  |  |  |  |
| © 2021 M                       | © 2021 M3 Architectural Design Ltd                                                          |  |  |  |  |