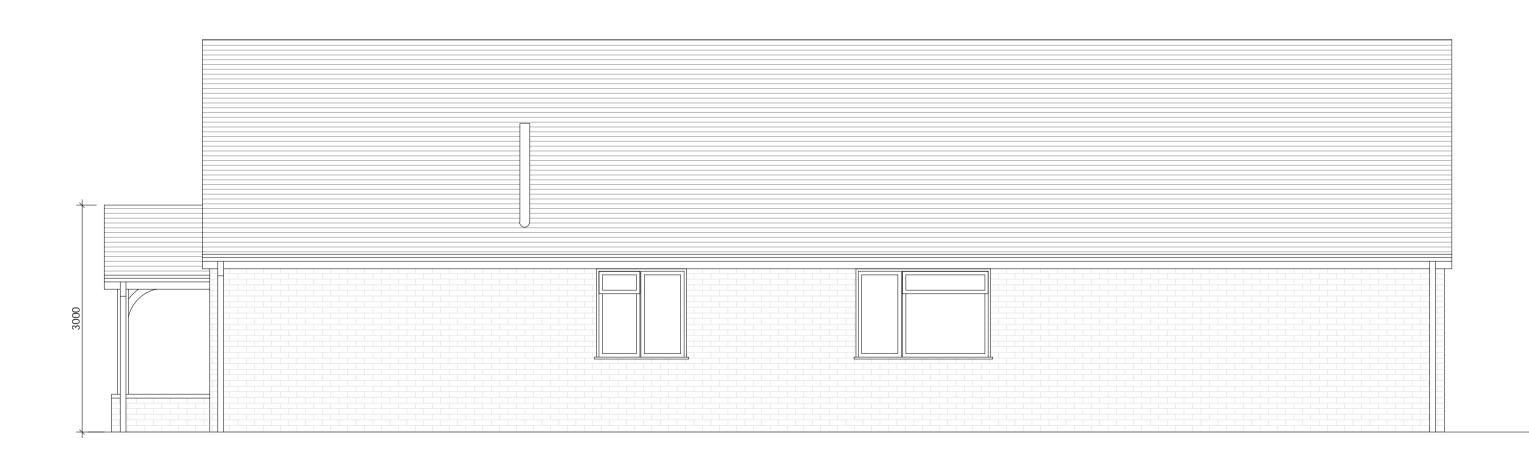

| Rev | Date                                                                                        | Description                                                                |               |  |
|-----|---------------------------------------------------------------------------------------------|----------------------------------------------------------------------------|---------------|--|
|     | <b>N</b><br>arc                                                                             | hitecturaldes                                                              | ign           |  |
|     | Project                                                                                     |                                                                            |               |  |
|     | Rear Exte                                                                                   | nsion                                                                      |               |  |
|     | 69 Darby                                                                                    | Green Lane Blackwat                                                        | ter GU17 0DN  |  |
|     | Client                                                                                      |                                                                            |               |  |
|     | Tom Smit                                                                                    | h                                                                          |               |  |
|     | Drawing T                                                                                   | ïtle                                                                       |               |  |
|     | Proposed                                                                                    | Elevations                                                                 |               |  |
|     | Date<br>20.11.23                                                                            | Drawing No.<br>3119-201                                                    | Rev<br>B      |  |
|     |                                                                                             | Page Size<br>A1                                                            | Scale<br>1:50 |  |
|     |                                                                                             | ,,,                                                                        |               |  |
|     |                                                                                             | 3 Architectural Design Lt<br>Basepoint Centres Ltd<br>Indon Road Camberley |               |  |
|     | t:01276 300024<br>e: info@m3architecturaldesign.co.uk<br>w: www.m3architecturaldesign.co.uk |                                                                            |               |  |
|     | © 202                                                                                       | 1 M3 Architectural Desig                                                   | an Ltd        |  |