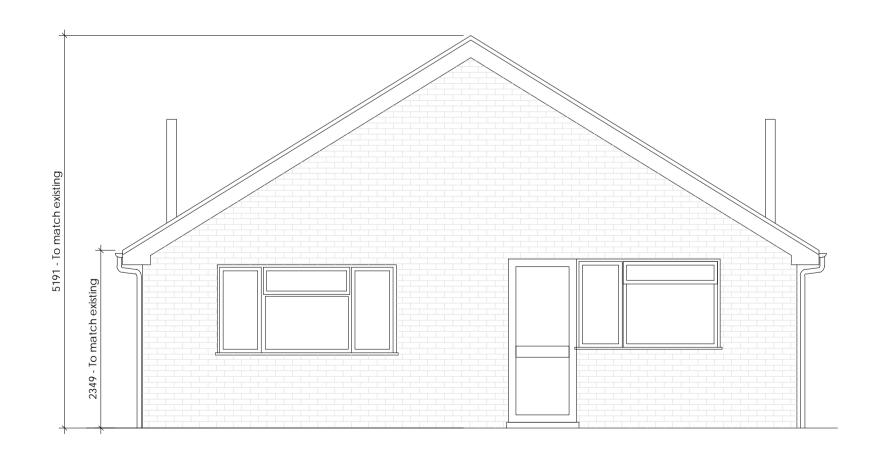

Proposed Front Elevation Scale 1:50

Proposed Rear Elevation Scale 1:50

Proposed Side Elevation Scale 1:50

Proposed Side Elevation Scale 1:50

| Rev | Date                                                                                        | Description                                                                |               |  |
|-----|---------------------------------------------------------------------------------------------|----------------------------------------------------------------------------|---------------|--|
|     | <b>N</b><br>arc                                                                             | hitecturaldes                                                              | ign           |  |
|     | Project                                                                                     |                                                                            |               |  |
|     | Rear Exte                                                                                   | nsion                                                                      |               |  |
|     | 69 Darby                                                                                    | Green Lane Blackwat                                                        | ter GU17 0DN  |  |
|     | Client                                                                                      |                                                                            |               |  |
|     | Tom Smit                                                                                    | h                                                                          |               |  |
|     | Drawing T                                                                                   | ïtle                                                                       |               |  |
|     | Proposed                                                                                    | Elevations                                                                 |               |  |
|     | Date<br>20.11.23                                                                            | Drawing No.<br>3119-201                                                    | Rev<br>B      |  |
|     |                                                                                             | Page Size<br>A1                                                            | Scale<br>1:50 |  |
|     |                                                                                             | ,,,                                                                        |               |  |
|     |                                                                                             | 3 Architectural Design Lt<br>Basepoint Centres Ltd<br>Indon Road Camberley |               |  |
|     | t:01276 300024<br>e: info@m3architecturaldesign.co.uk<br>w: www.m3architecturaldesign.co.uk |                                                                            |               |  |
|     | © 202                                                                                       | 1 M3 Architectural Desig                                                   | an Ltd        |  |