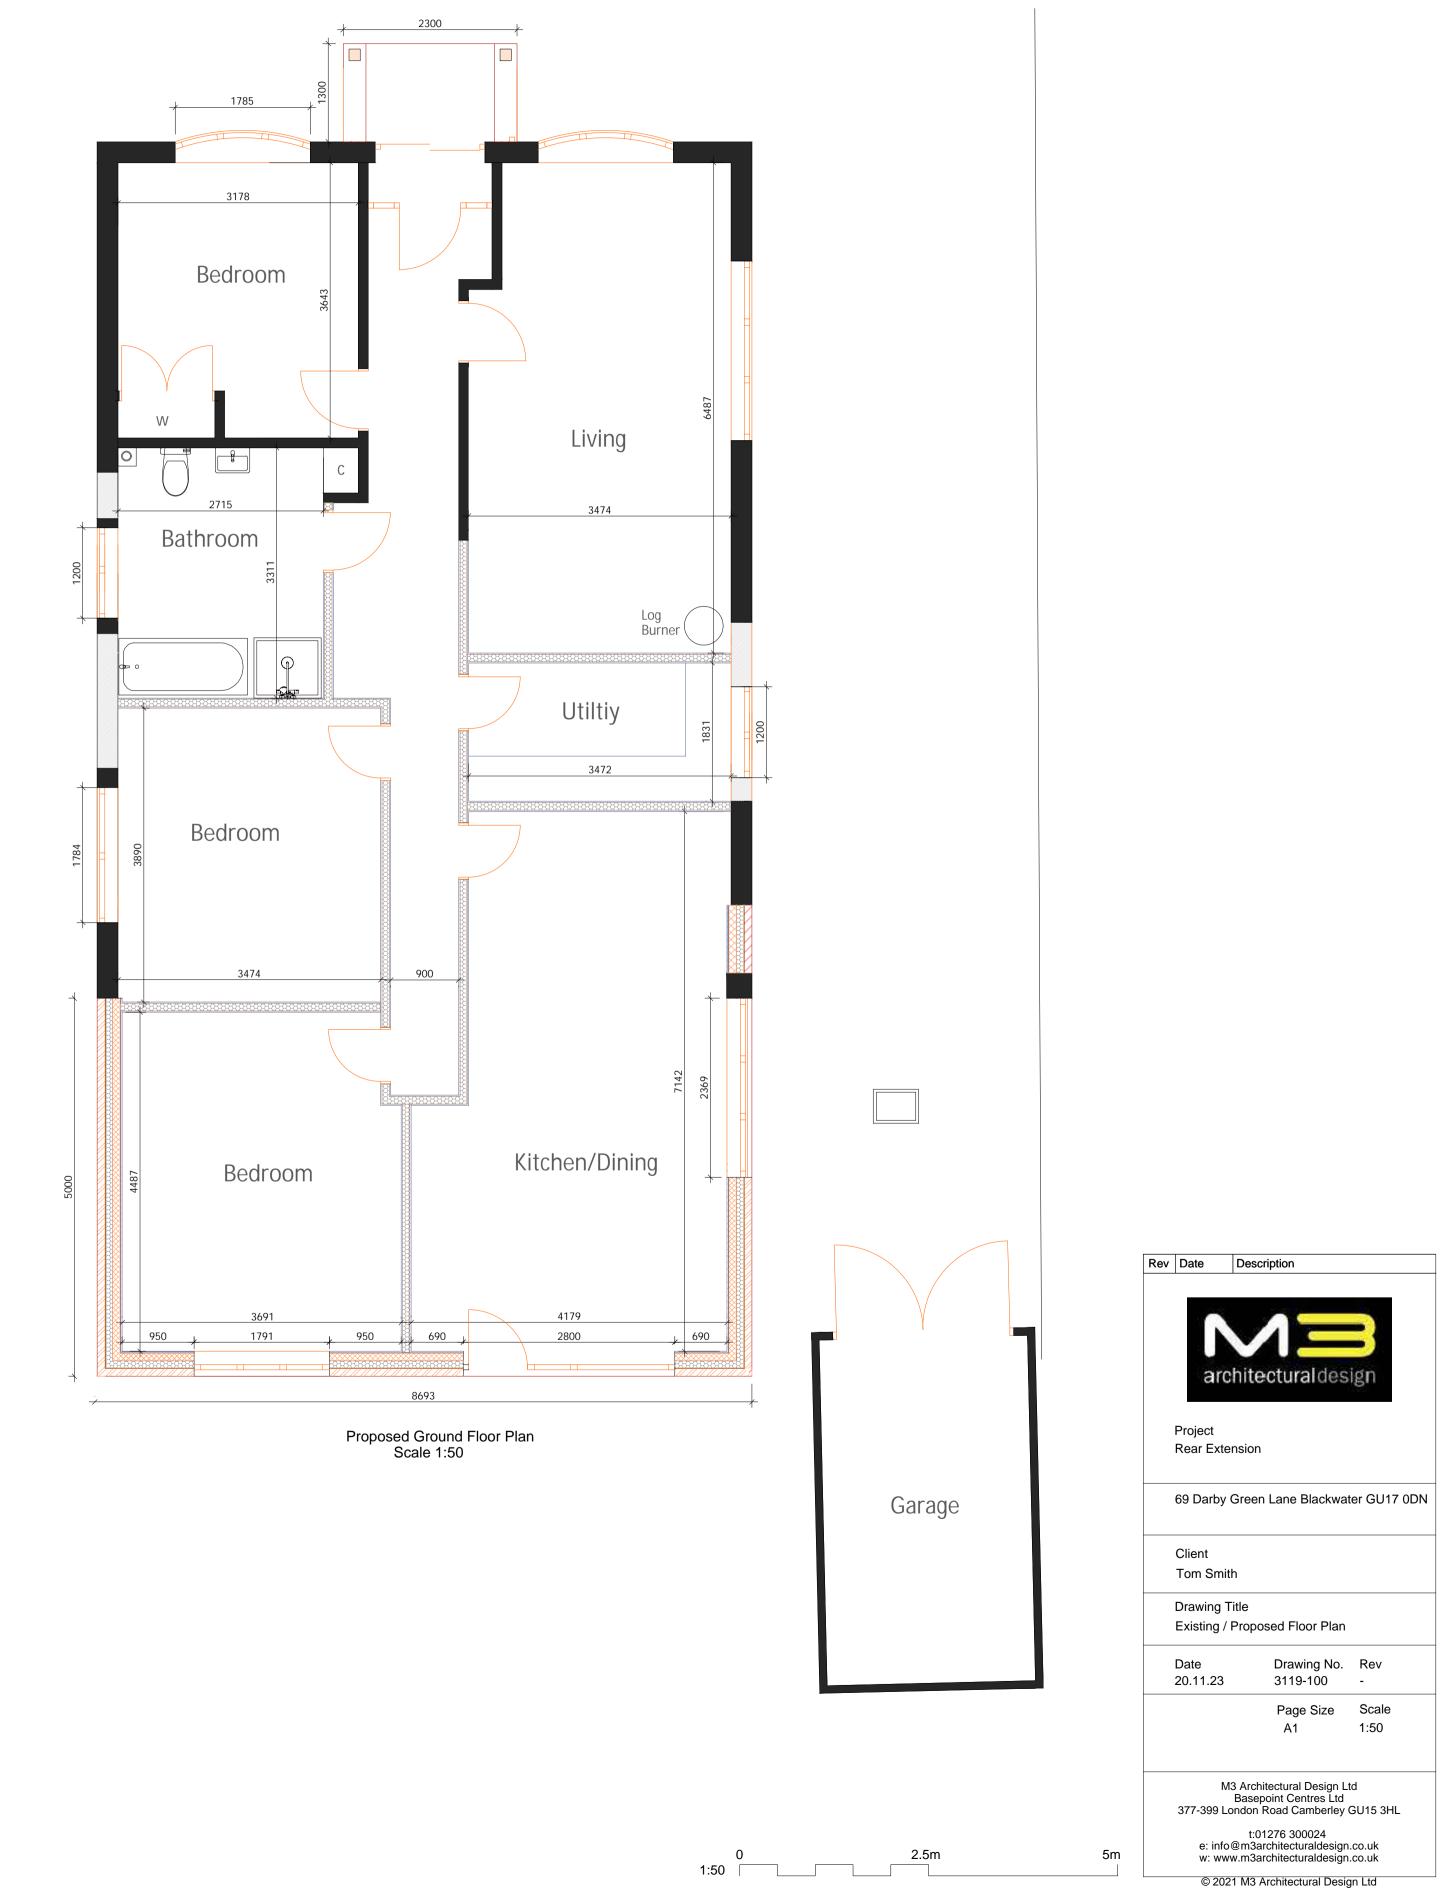

Rev Date Description

Existing Ground Floor Plan Scale 1:50

Garage

| Notes                                                                                                                                 |      |   |                |
|---------------------------------------------------------------------------------------------------------------------------------------|------|---|----------------|
| <ol> <li>All materials to match existing.</li> <li>All dimensions shown are structural build sizes<br/>not finished sizes.</li> </ol> |      |   |                |
| <ol> <li>Do not scale from this drawing (other than for planning purposes).</li> </ol>                                                |      |   |                |
| <ol> <li>The Contractor is to verify all dimensions before<br/>setting out, commencing work or placing orders.</li> </ol>             |      |   |                |
| <ol> <li>Any discrepancies to be reported to M3<br/>Architectural Design Ltd.</li> </ol>                                              |      |   |                |
|                                                                                                                                       |      |   |                |
| Le                                                                                                                                    | gend |   |                |
|                                                                                                                                       | w    | - | Wardrobe       |
|                                                                                                                                       | С    | - | Cupboard       |
|                                                                                                                                       | е    | - | Electric Meter |
|                                                                                                                                       | g    | - | Gas Meter      |
|                                                                                                                                       | b    | - | Boiler         |
|                                                                                                                                       | cu   | - | Consumer unit  |

| Rev | Date                                                                                           | Description             |               |  |
|-----|------------------------------------------------------------------------------------------------|-------------------------|---------------|--|
|     | <b>N</b><br>arc                                                                                | <b>hitecturaldes</b>    | <b>e</b> ign  |  |
|     | Project                                                                                        |                         |               |  |
|     | Rear Extension                                                                                 |                         |               |  |
|     | 69 Darby Green Lane Blackwater GU17 0DN                                                        |                         |               |  |
|     | Client<br>Tom Smit                                                                             | n                       |               |  |
|     | Drawing Title<br>Existing / Proposed Floor Plan                                                |                         |               |  |
|     | Date<br>20.11.23                                                                               | Drawing No.<br>3119-100 | Rev<br>-      |  |
|     |                                                                                                | Page Size<br>A1         | Scale<br>1:50 |  |
|     | M3 Architectural Design Ltd<br>Basepoint Centres Ltd<br>377-399 London Road Camberley GU15 3HL |                         |               |  |
|     | t:01276 300024<br>e: info@m3architecturaldesign.co.uk<br>w: www.m3architecturaldesign.co.uk    |                         |               |  |