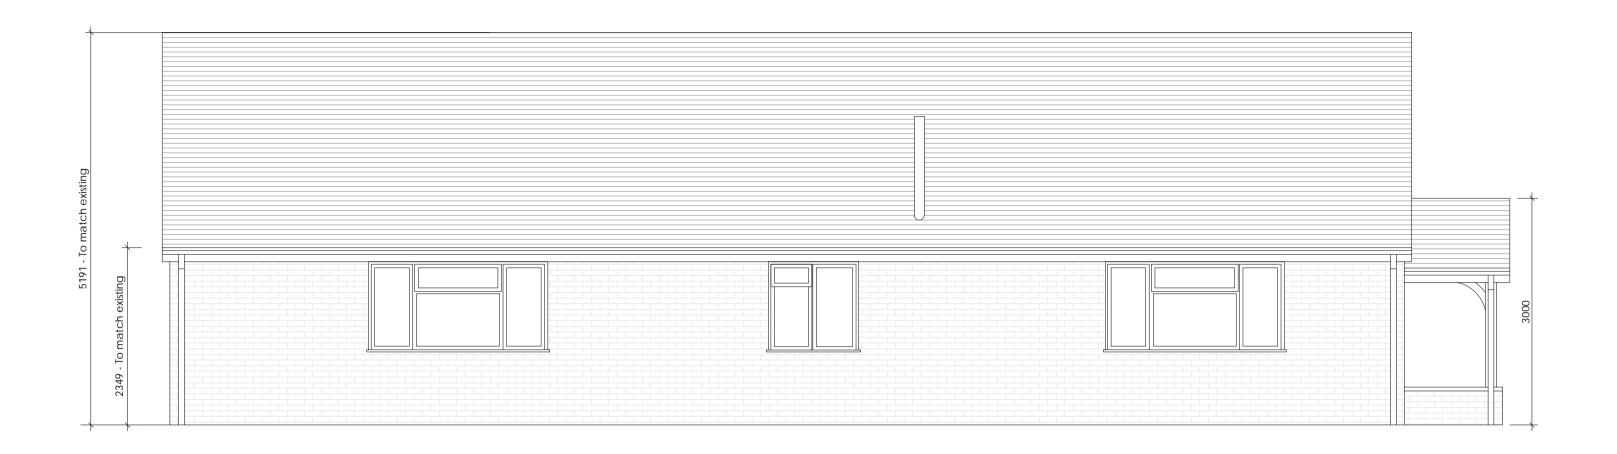

| Rev                 | Date                                                                                           | Description                   |  |  |
|---------------------|------------------------------------------------------------------------------------------------|-------------------------------|--|--|
| architecturaldesign |                                                                                                |                               |  |  |
| F                   | Project                                                                                        |                               |  |  |
| F                   | Rear Extension                                                                                 |                               |  |  |
| (                   | 69 Darby Green Lane Blackwater GU17 0DN                                                        |                               |  |  |
| (                   | Client                                                                                         |                               |  |  |
|                     | Tom Smith                                                                                      |                               |  |  |
| [                   | Drawing T                                                                                      | itle                          |  |  |
| I                   | Existing Elevations                                                                            |                               |  |  |
|                     | Date<br>20.11.23                                                                               | Drawing No. Rev<br>3119-101 - |  |  |
|                     |                                                                                                | Page Size Scale               |  |  |
|                     |                                                                                                | A1 1:50                       |  |  |
|                     | M3 Architectural Design Ltd<br>Basepoint Centres Ltd<br>377-399 London Road Camberley GU15 3HL |                               |  |  |
|                     | t:01276 300024<br>e: info@m3architecturaldesign.co.uk<br>w: www.m3architecturaldesign.co.uk    |                               |  |  |
|                     | © 202                                                                                          | 1 M3 Architectural Design Ltd |  |  |