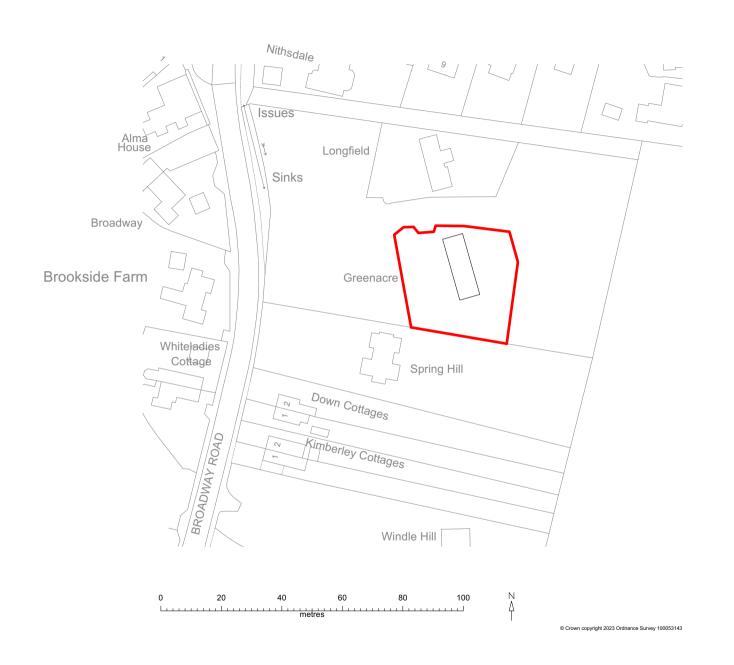

# ADDRESS

GREENACRE, BROADWAY ROAD, WINDLESHAM, GU20 6DA

### DRG. TITLE

Site location plan

| DATE    | SCALE     | Drawn |
|---------|-----------|-------|
| Nov '23 | 1:1250@A4 | MC    |
| JOB No. | DRG. No.  | REV.  |
| JO-545  | PL-01     | в     |

© Crown copyright 2023 Ordnance Survey 100053143