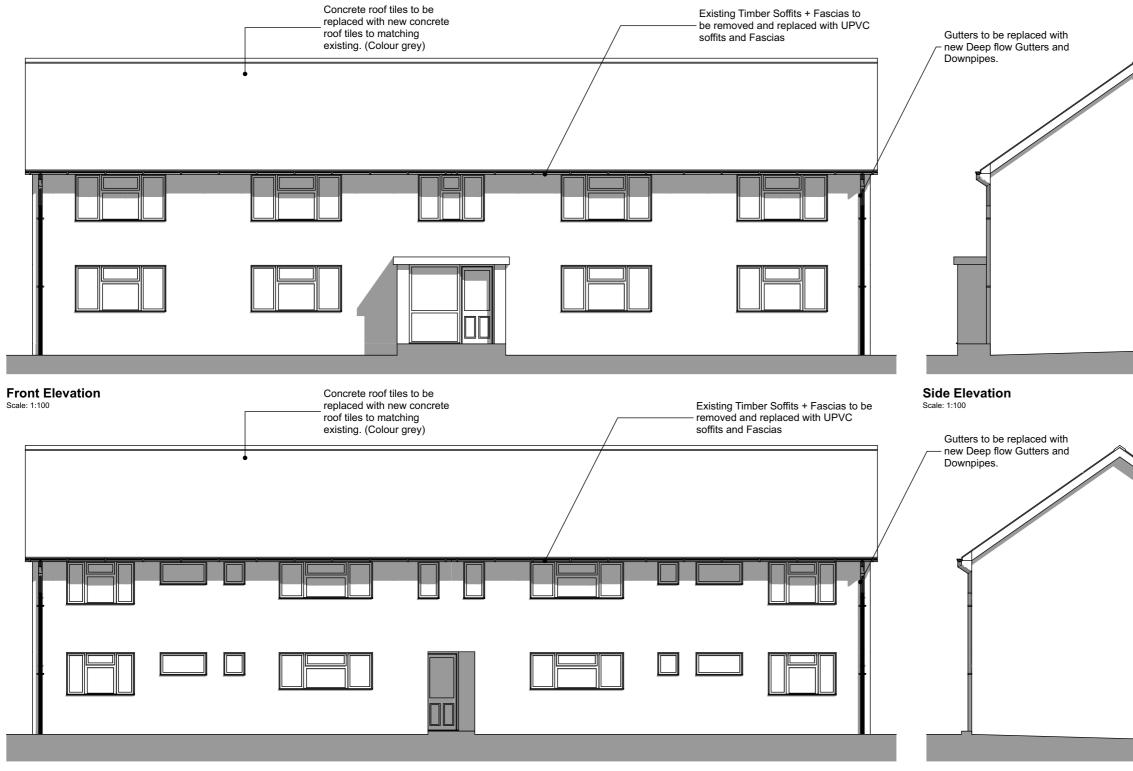

## Site B | Sunnyside, West Street, Ecton | Block 01 | Proposed Elevations

Rear Elevation

Side Elevation

Ó

|       |     |   | Disclaimer: bp architects tid, accept no responsibility for work not<br>understaten fully in accordance with the contents of this drawing and<br>related specifications. This document and its design content is<br>copyright protected 6. It shall be read in conjunction with all other<br>schedules and lasted consultance documents. Do not scale from<br>documents for construction purposes. Dimensions to take precedent<br>work scaling. All scales noted correct all original pages raise. All<br>discrepancies, errors or omissions on this document to the<br>originator. If in color task.<br>Source File:<br>Cited Schousetypes Model.ph |                                                                     |                                                           |                                                                                                                                                                       |
|-------|-----|---|-------------------------------------------------------------------------------------------------------------------------------------------------------------------------------------------------------------------------------------------------------------------------------------------------------------------------------------------------------------------------------------------------------------------------------------------------------------------------------------------------------------------------------------------------------------------------------------------------------------------------------------------------------|---------------------------------------------------------------------|-----------------------------------------------------------|-----------------------------------------------------------------------------------------------------------------------------------------------------------------------|
|       |     |   | P02<br>P03<br>P04                                                                                                                                                                                                                                                                                                                                                                                                                                                                                                                                                                                                                                     | 2505/2023<br>13/10/2023<br>02/11/2023                               | лин<br>лин<br>лин                                         | Updated to Planning Issue<br>Updated to Invo Soft and<br>Facilias being replaced.<br>Soft and facia changed to<br>Upro. New deep flow Gutlers<br>and Downpipes added. |
|       |     | J | Note:                                                                                                                                                                                                                                                                                                                                                                                                                                                                                                                                                                                                                                                 | This drawing I                                                      | nas been d                                                | reated for the purposes of a                                                                                                                                          |
|       |     |   | record<br>full me                                                                                                                                                                                                                                                                                                                                                                                                                                                                                                                                                                                                                                     | irements taken<br>s. Consequen<br>asured buildir<br>or construction | n from site<br>tly, the info<br>ng survey a<br>n purposes | n using basic overall<br>combined with photographic<br>smatten does not constitute a<br>ind therefore should not be<br>datual functions<br>Homes                      |
|       |     |   | Client<br>Gree<br>Project Tr<br>Proj<br>Vari                                                                                                                                                                                                                                                                                                                                                                                                                                                                                                                                                                                                          |                                                                     | omes<br>ivelope                                           | 1 Millers Yard<br>Roman Way<br>Market Harborough<br>Leicestershire<br>Le 16 7PW<br>t : 01858 464986<br>brp-architects.com                                             |
| e (m) | 3 4 |   | Drawing 1<br>Site<br>01<br>Drawing 5<br>Pla<br>Scale(s):<br>1:100<br>Drawn By<br>SF / J<br>Documen                                                                                                                                                                                                                                                                                                                                                                                                                                                                                                                                                    | B - Prop<br>Batas<br>anninų<br>JWH<br>(Reference:                   | Dosed<br>D<br>Checked By (F                               | Elevations - Block                                                                                                                                                    |