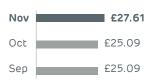

# Your last bill: £25.09

✓ You paid in full

Thanks for paying
by Direct Debit

# Your recent monthly bills:

£25.09 Monthly broadband charges £2.52 Extra charges

see more details of this on page 3