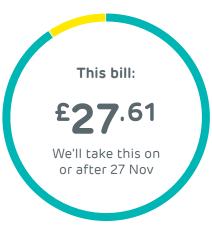

## HELLO JOANNA BAILEY

Here's your EE **broadband** bill for November. Thanks for being an EE customer - we hope you're enjoying your services.

### Your total charges

£27.61

(Including applicable taxes. This is not a VAT invoice.)