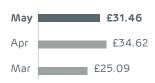

## HELLO JOANNA BAILEY

Here's your EE **broadband** bill for May. Thanks for being an EE customer - we hope you're enjoying your services.

Your last bill: £34.62

✓ You paid in full

Thanks for paying
by Direct Debit

Your recent monthly bills:

£27.41 Monthly broadband charges £4.05 Extra charges

see more details of this on page 3