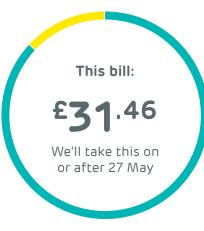

## HELLO JOANNA BAILEY

Here's your EE **broadband** bill for May. Thanks for being an EE customer - we hope you're enjoying your services.

Your last bill: £34.62

✓ You paid in full

Thanks for paying
by Direct Debit

### **HOW YOU PAY**

Thanks for paying by Direct Debit. Please see page 1 for when payment will be taken. You will see EE Limited on your bank statement when payment is taken.