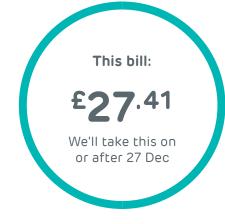

### Your last bill: £27.41

✓ You paid in full Thanks for paying by Direct Debit

## £27.41 Monthly broadband charges

> Includes all your monthly charges and recurring add-ons

see more details of this on page 3