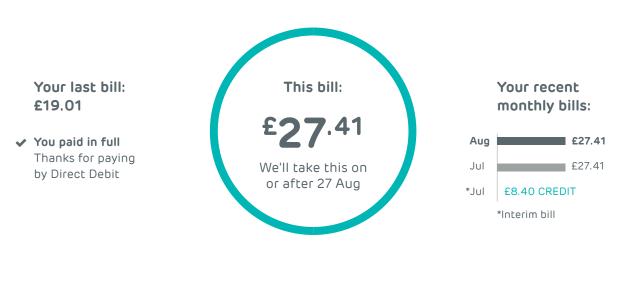

**£27.41** Monthly broadband charges

> Includes all your monthly charges and recurring add-ons

see more details of this on page 3

## HOW YOU PAY

Thanks for paying by Direct Debit. Please see page 1 for when payment will be taken. You will see EE Limited on your bank statement when payment is taken.

## Your total charges

£27.41

(Including applicable taxes. This is not a VAT invoice.)