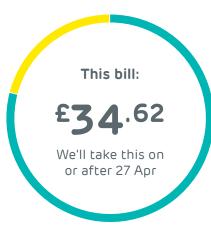

## Your recent monthly bills:

£27.41 Monthly broadband charges £7.21 Extra charges

see more details of this on page 3

### Your total charges

£34.62

(Including applicable taxes. This is not a VAT invoice.)