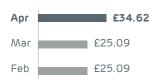

## Your recent monthly bills:

£27.41 Monthly broadband charges £7.21 Extra charges

see more details of this on page 3