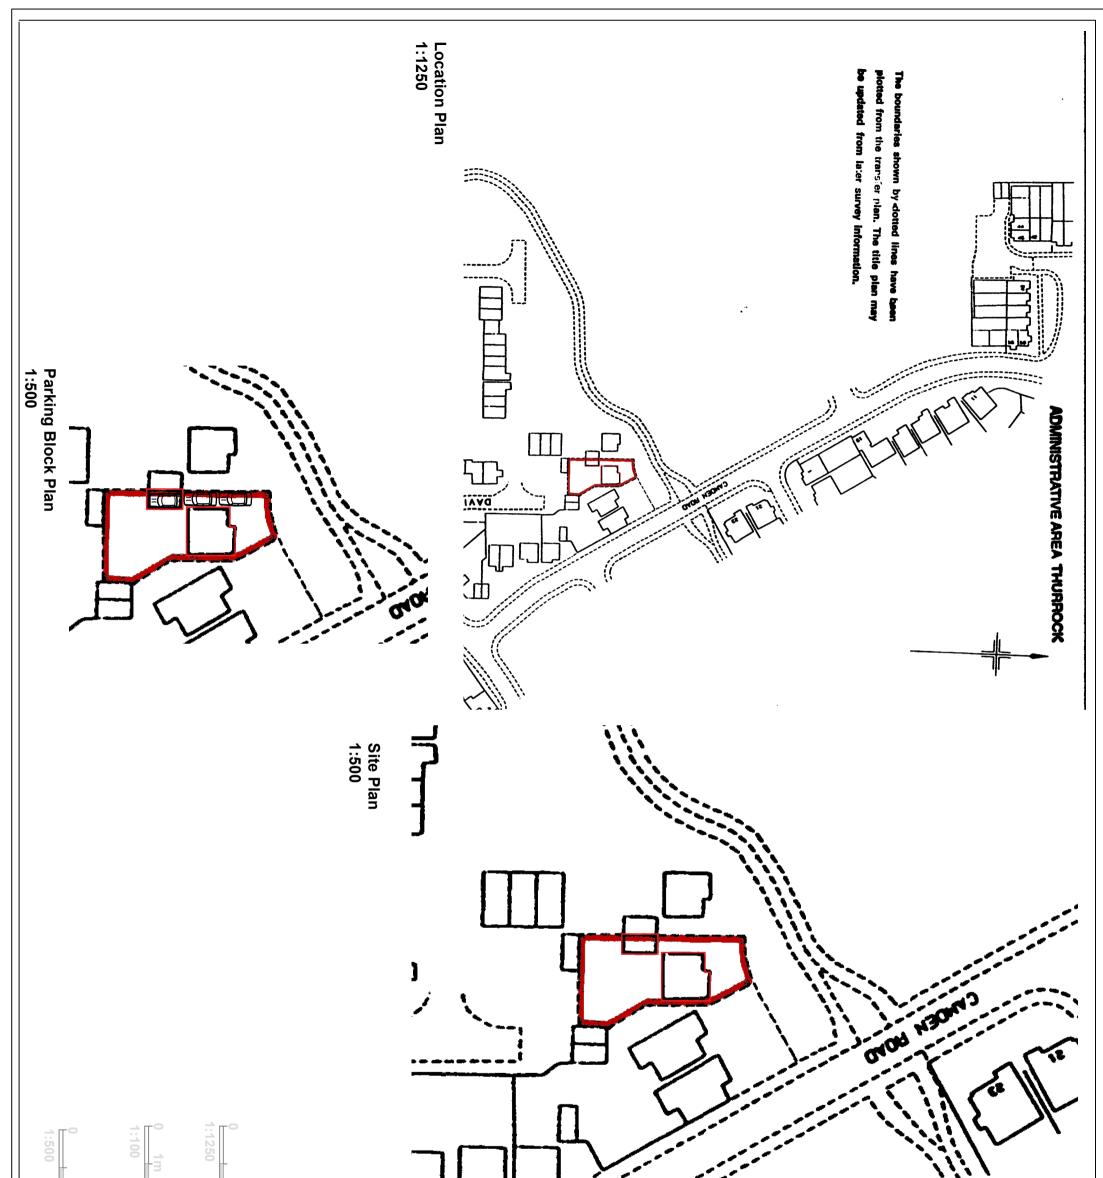

| 10m 20m                                                | 50m                                     |                                                                                | o gana a                                                             |                                                                                                                                                                                                                                                                                                                                                                                                                                                                                                                                                                                                                                                                                                                                                                |
|--------------------------------------------------------|-----------------------------------------|--------------------------------------------------------------------------------|----------------------------------------------------------------------|----------------------------------------------------------------------------------------------------------------------------------------------------------------------------------------------------------------------------------------------------------------------------------------------------------------------------------------------------------------------------------------------------------------------------------------------------------------------------------------------------------------------------------------------------------------------------------------------------------------------------------------------------------------------------------------------------------------------------------------------------------------|
| SCALE<br>1:100 @A3<br>Date<br>01-11-23<br>DWG NO:-7601 | Location Plan 1:1250<br>Site Plan 1:500 | AFROZE KHAN DESIGN STUDIO<br>info@ak-ds.co.uk<br>07886722028<br>76 Camden Road | Drawing to not be scaled<br>except for the local authority purposes. | Notes-<br>This drawing and the information shown<br>Is for the purposes of Planning Permission<br>Is the property of AKDS and shall not be<br>copied whole or in part.<br>Must be read and checked against all other<br>standard specification and any structural<br>drawings provided.<br>The contractor is to comply in all respects with<br>the current building regulations whether or not<br>specifically stated on these drawings.<br>Contractor/Builder to take their own<br>measurements once on site before ordering<br>any materials.<br>This Drawing is not for<br>foundation or ground conditions. Each area of<br>ground must be investigated by the contractor<br>prior to starting works and suitable method of<br>foundation must be provided. |