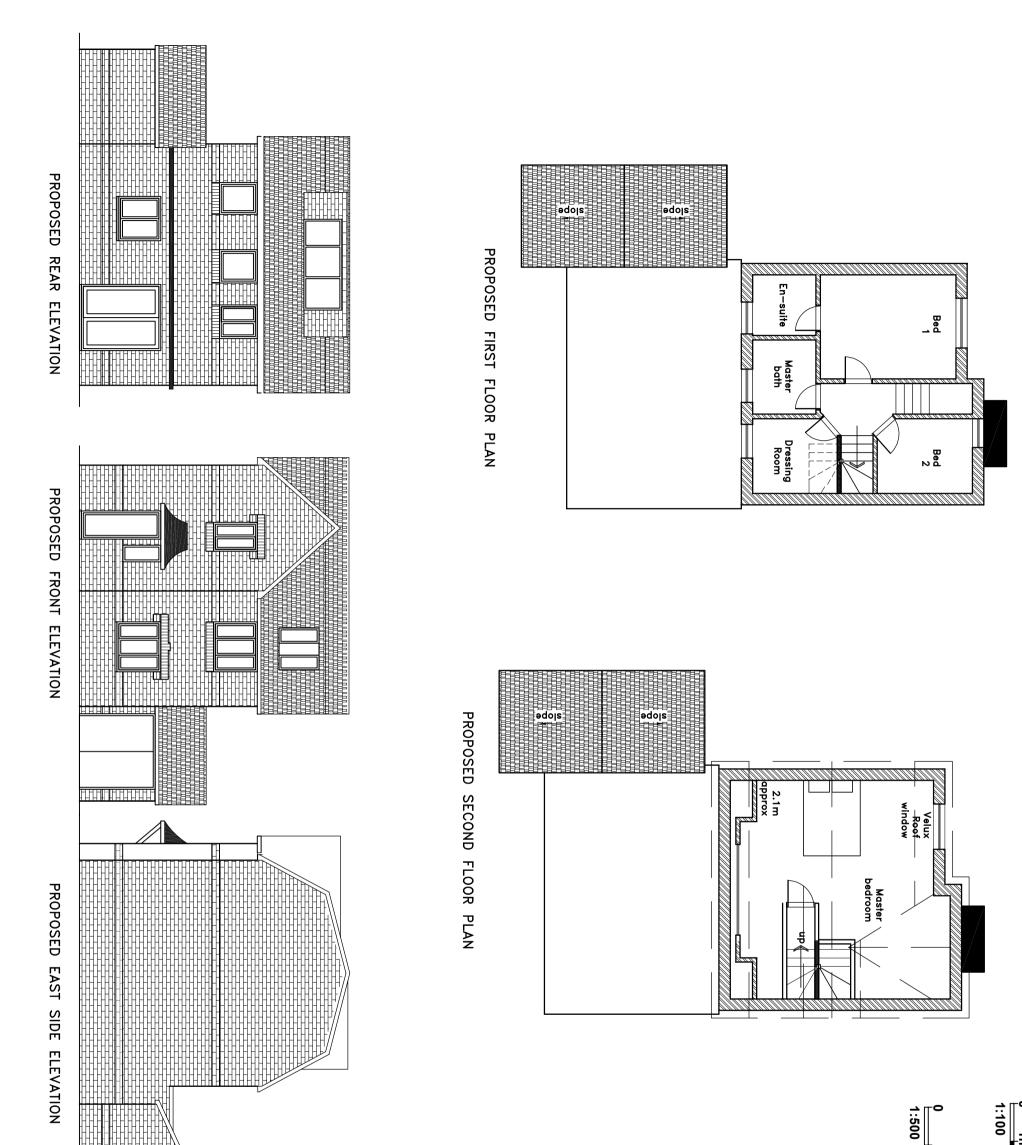

1:100

|             |                  |                    |                               |                |             |                           | 10m<br>20m                                                                                                                                                                                                             |                                                                                                                                                                               |                                                                                                                                               |                                                                                                               |                                                                    |                                            | - 5m                                             |  |
|-------------|------------------|--------------------|-------------------------------|----------------|-------------|---------------------------|------------------------------------------------------------------------------------------------------------------------------------------------------------------------------------------------------------------------|-------------------------------------------------------------------------------------------------------------------------------------------------------------------------------|-----------------------------------------------------------------------------------------------------------------------------------------------|---------------------------------------------------------------------------------------------------------------|--------------------------------------------------------------------|--------------------------------------------|--------------------------------------------------|--|
| DWG NO-7603 | Date<br>01-11-23 | SCALE<br>1:100 @A3 | Proposed Plans and Elevations | 76 Camden Road | 07886722028 | AFROZE KHAN DESIGN STUDIO | ground must be investigated by the contractor<br>prior to starting works and suitable method of<br>foundation must be provided.<br><u>Drawing to not be scaled</u><br><u>except for the local authority purposes</u> . | Contractor/Builder to take their own<br>measurements once on site before ordering<br>any materials.<br>This Drawing is not for<br>foundation or for foundations. Each area of | The contractor is to comply in all respects with<br>the current building regulations whether or not<br>specifically stated on these drawings. | Must be read and checked against all other<br>standard specification and any structural<br>drawings provided. | Is the property of AK-DS and shall not be copied whole or in part. | Is for the purposes of Planning Permission | Notes-<br>This drawing and the information shown |  |