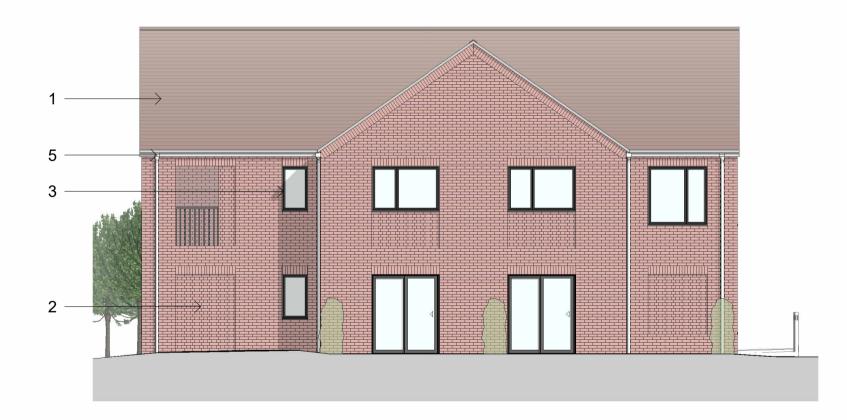

1 West Elevation

3 East Elevation

2 North Elevation 1:100

South Elevation
1:100

NOTES

Do not scale from this drawing electronically or manually, use written dimensions only.

All dimensions are in millimeters unless stated otherwise.

## Materials key:

- 1 Red / brown pantile roof
- 2 Red brick
- 3 Grey aluminium framed windows
- 4 Grey composite entrance doors
- 5 Grey metal rainwater goods
- 6 Stone entrance surround

Revisions Drawn