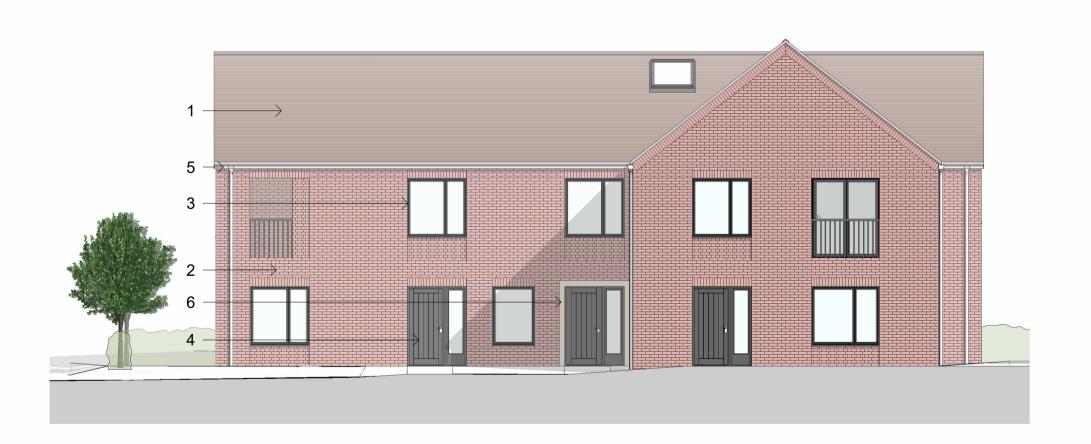

1 West Elevation

3 East Elevation

2 North Elevation 1:100

South Elevation
1:100

NOTES

Do not scale from this drawing electronically or manually, use written dimensions only.

All dimensions are in millimeters unless stated otherwise.

## Materials key:

- 1 Red / brown pantile roof
- 2 Red brick
- 3 Grey aluminium framed windows
- 4 Grey composite entrance doors
- 5 Grey metal rainwater goods
- 6 Stone entrance surround

Revisions Drawn