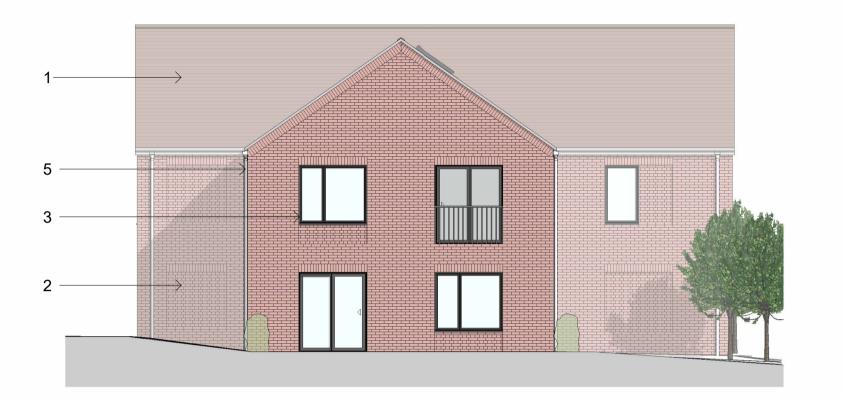

1 West Elevation

3 East Elevation

2 North Elevation 1:100

South Elevation
1:100

NOTES

Do not scale from this drawing electronically or manually, use written dimensions only.

All dimensions are in millimeters unless stated otherwise.

## Materials key:

- 1 Red / brown pantile roof
- 2 Red brick
- 3 Grey aluminium framed windows
- 4 Grey composite entrance doors
- 5 Grey metal rainwater goods
- 6 Stone entrance surround

Revisions Drawn