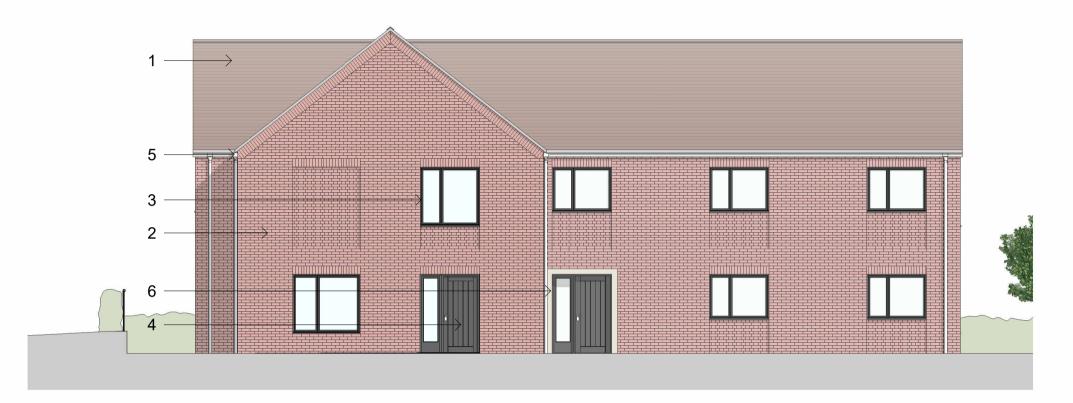

1 West Elevation

3 East Elevation

2 North Elevation 1:100

South Elevation
1:100

NOTES

Do not scale from this drawing electronically or manually, use written dimensions only.

All dimensions are in millimeters unless stated otherwise.

## Materials key:

- 1 Red / brown pantile roof
- 2 Red brick
- 3 Grey aluminium framed windows
- 4 Grey composite entrance doors
- 5 Grey metal rainwater goods
- 6 Stone entrance surround

Revisions Drawn