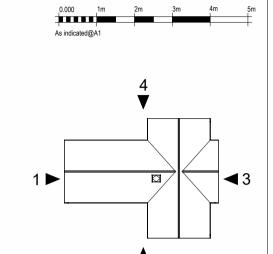

1 West Elevation

3 East Elevation

2 North Elevation 1:100

South Elevation
1:100

NOTES

Do not scale from this drawing electronically or manually, use written dimensions only.

All dimensions are in millimeters unless stated otherwise.