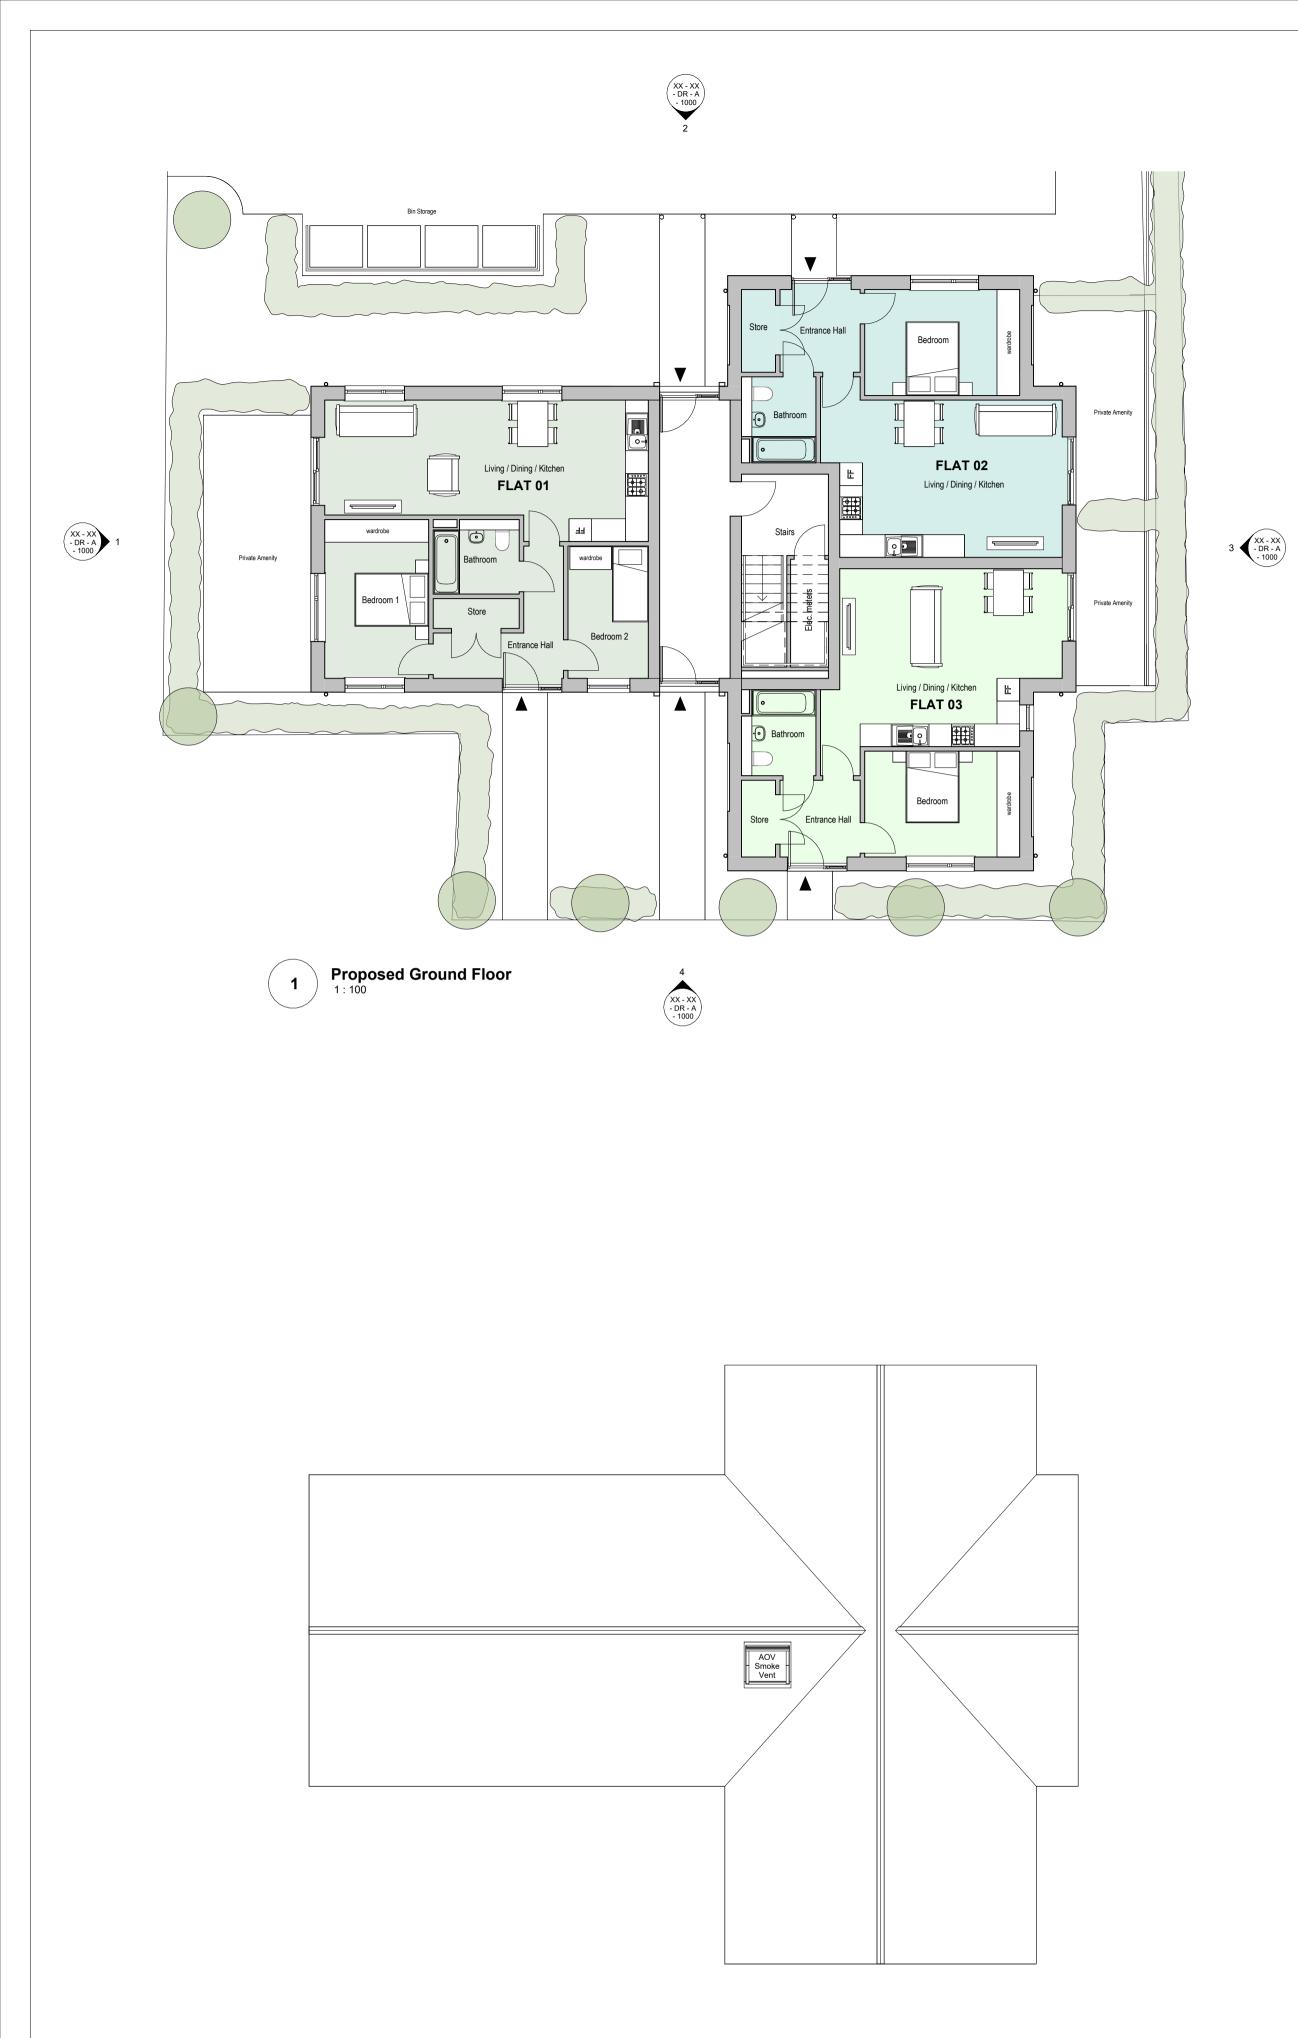

| Area Schedule |                   |
|---------------|-------------------|
| Flat          | Area              |
|               |                   |
| Flat 1        | 63 m²             |
| Flat 2        | 50 m <sup>2</sup> |
| Flat 3        | 51 m <sup>2</sup> |
| Flat 4        | 76 m <sup>2</sup> |
| Flat 5        | 91 m <sup>2</sup> |
| Total         | 331m <sup>2</sup> |