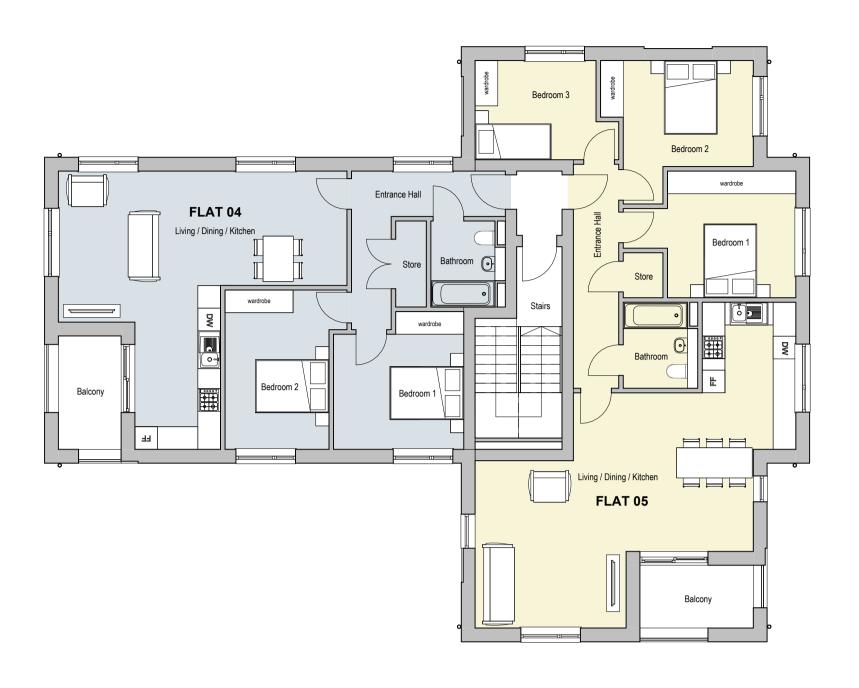

| Area Schedule |                   |
|---------------|-------------------|
| Flat          | Area              |
|               |                   |
| Flat 1        | 63 m²             |
| Flat 2        | 50 m <sup>2</sup> |
| Flat 3        | 51 m <sup>2</sup> |
| Flat 4        | 76 m <sup>2</sup> |
| Flat 5        | 91 m <sup>2</sup> |
| Total         | 331m <sup>2</sup> |