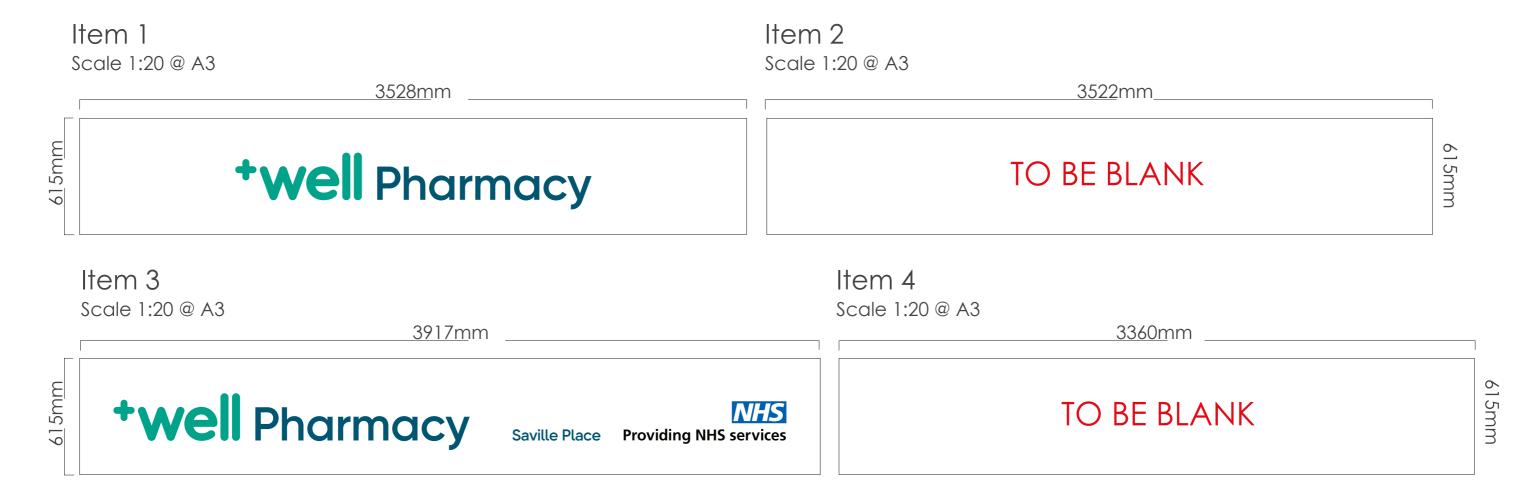

## FRONT ENTRANCE ELEVATION FASCIAS ITEM 1/2/3/4

4No. Non-Illuminated folded dibond tray panel

with 25mm returns, complete with 5mm Acrylic cut our Well logo & Pharmacy text on stand off locators.

All other text to be non illuminated face applied vinyl only PMS 3268C, 7708C, 300C.

Item 1: 3528 x 615mm

Item 2: 3522 x 615mm

Item 3: 3917 x 615mm

Item 4: 3360 x 615mm

PMS 3268 C

astley.

THIS DRAWING IS THE PROPERTY OF ASTLEY SIGNS, THE USE OF WHICH IN PART OR IN WHOLE IS NOT PERMITTED WITHOUT PRIOR CONSENT OF ASTLEY SIGNS.