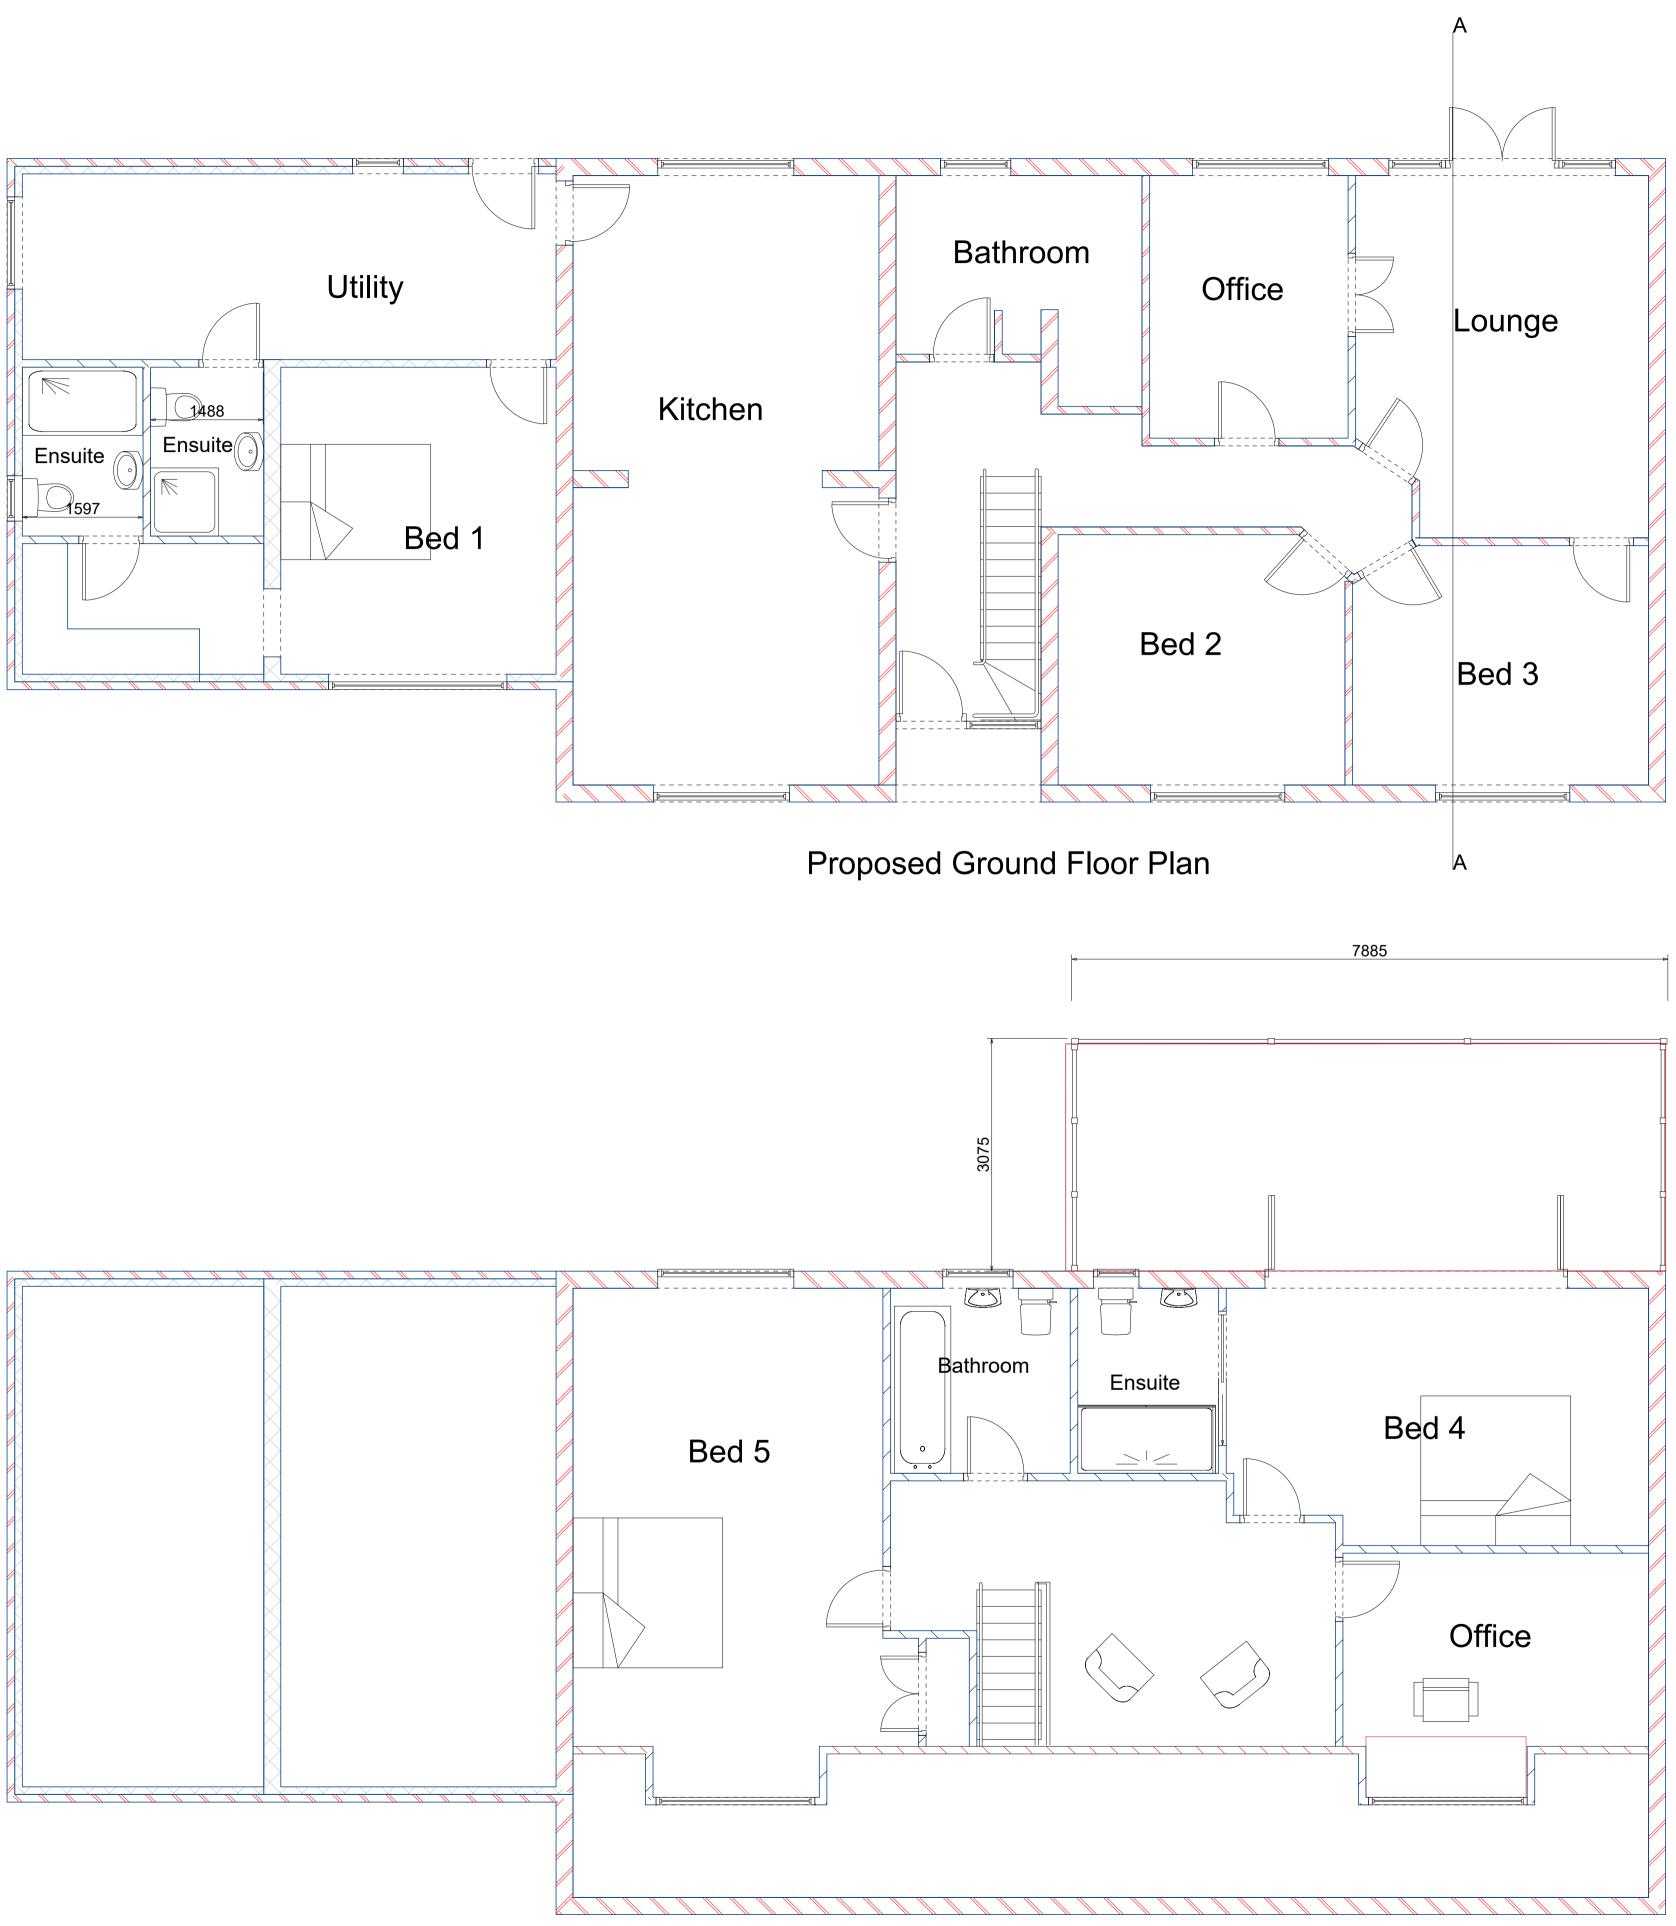

Proposed First Floor Plan

| 27 Nethergate<br>Nafferton<br>East Yorkshire<br>YO25 4LP | A to B design Ltd                                                                                                                                    |
|----------------------------------------------------------|------------------------------------------------------------------------------------------------------------------------------------------------------|
| Client                                                   |                                                                                                                                                      |
| Mr L Bedford                                             | N.B. measurements and scales<br>must be checked on site by the<br>contractor, and discrepancies<br>reported to the designer before<br>work proceeds. |
| Drawing No.                                              |                                                                                                                                                      |
| 2 Proposed Floor Plans Rev 1                             |                                                                                                                                                      |
| Date: 10/23                                              | Scale 1:50                                                                                                                                           |
| Drawn by<br>R. Bissell                                   | Checked by<br>S. Bissell                                                                                                                             |
| Page Size - A1                                           |                                                                                                                                                      |
| atobdesignltd@gmail.com<br>01262 674709<br>07725185183   |                                                                                                                                                      |
| 1000 2000 3000 4000                                      |                                                                                                                                                      |