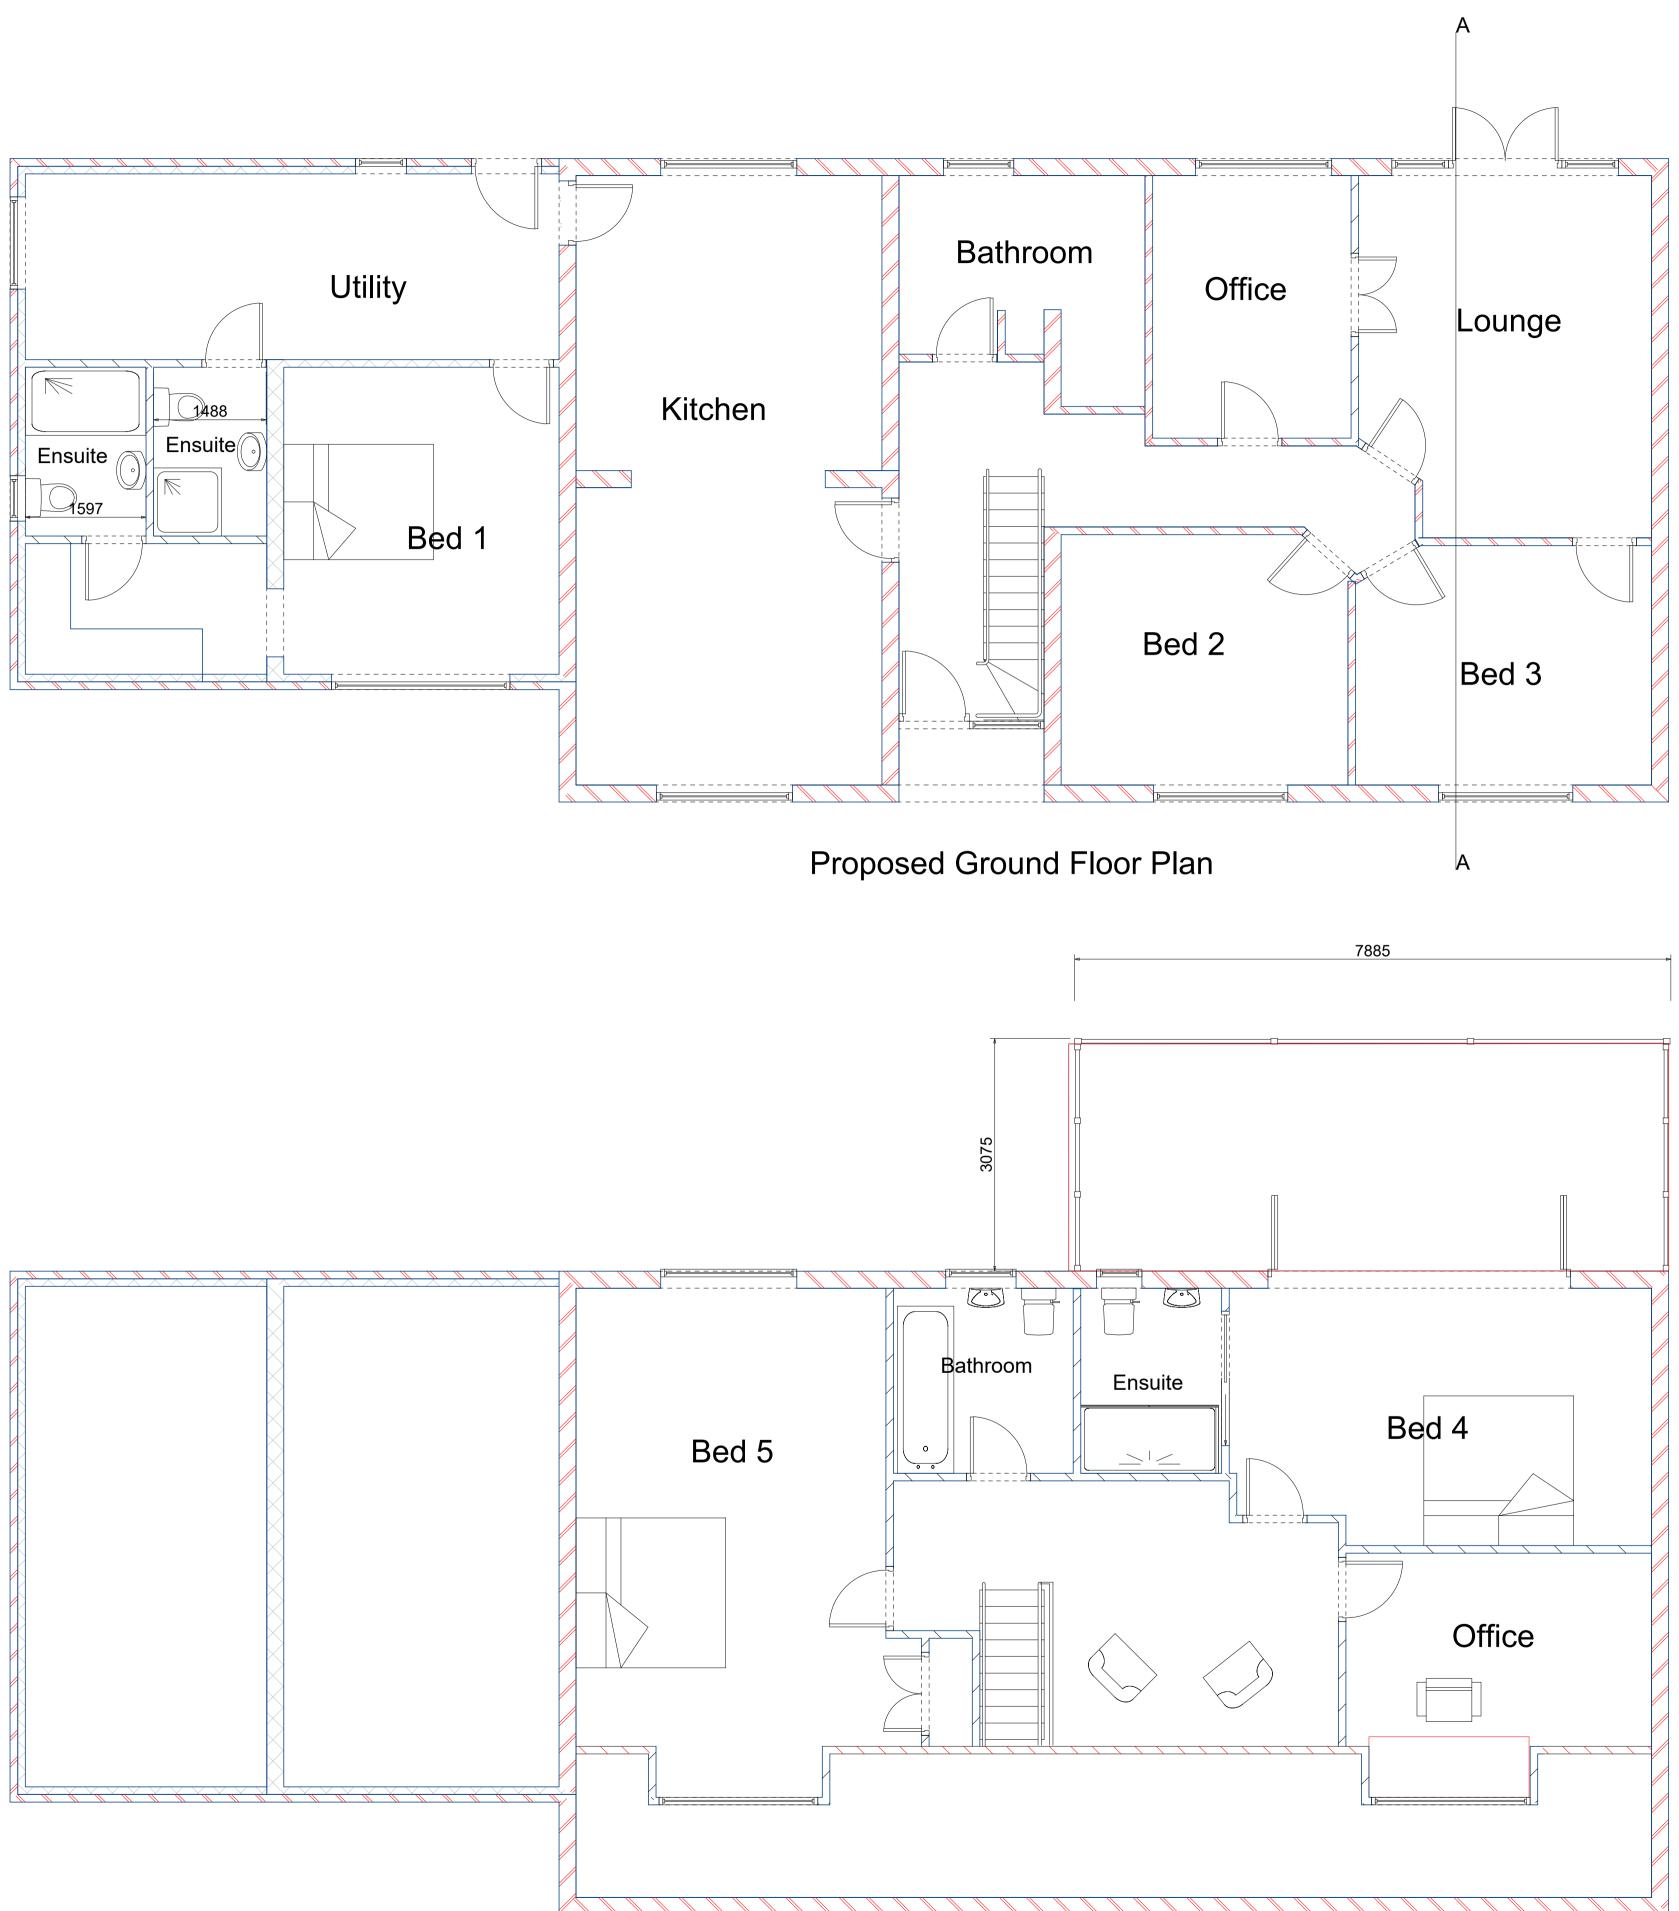

Proposed First Floor Plan

| 27 Nethergate<br>Nafferton<br>East Yorkshire<br>YO25 4LP | A to B design Ltd                                                                                                                                    |
|----------------------------------------------------------|------------------------------------------------------------------------------------------------------------------------------------------------------|
| Client                                                   |                                                                                                                                                      |
| Mr L Bedford                                             | N.B. measurements and scales<br>must be checked on site by the<br>contractor, and discrepancies<br>reported to the designer before<br>work proceeds. |
| Drawing No.                                              |                                                                                                                                                      |
| 2 Proposed Floor Plans Rev 1                             |                                                                                                                                                      |
| Date: 10/23                                              | Scale 1:50                                                                                                                                           |
| Drawn by<br>R. Bissell                                   | Checked by<br>S. Bissell                                                                                                                             |
| Page Size - A1                                           |                                                                                                                                                      |
| atobdesignltd@gmail.com<br>01262 674709<br>07725185183   |                                                                                                                                                      |
| 1000 2000 3000 4000                                      |                                                                                                                                                      |