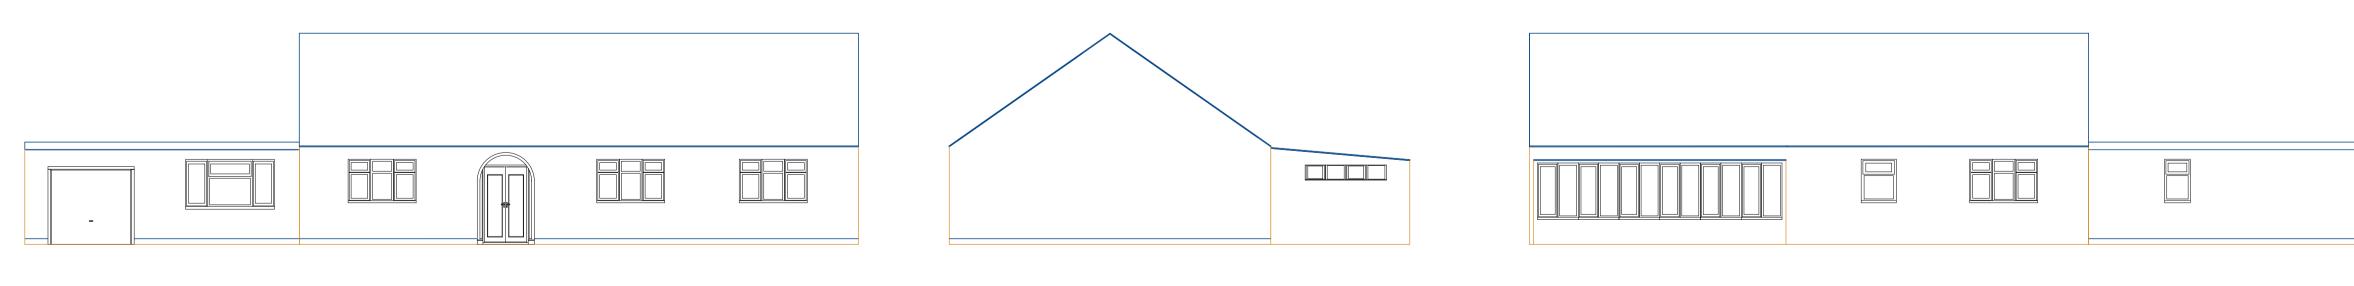

**Existing Front Elevation** 

Existing Side Elevation

## **Existing Rear Elevation**

| 27 Nethergate<br>Nafferton<br>East Yorkshire<br>YO25 4LP | A to B design Ltd<br>Architectural & structural design<br>Yorkshire                                                                                  |
|----------------------------------------------------------|------------------------------------------------------------------------------------------------------------------------------------------------------|
| Client                                                   |                                                                                                                                                      |
| Mr L Bedford                                             | N.B. measurements and scales<br>must be checked on site by the<br>contractor, and discrepancies<br>reported to the designer before<br>work proceeds. |
| Drawing No.                                              | work proceeds.                                                                                                                                       |
| 1 Existing Floor Plan & Elevations                       |                                                                                                                                                      |
| Date: 7/23 Scale                                         | 1:50 1:100                                                                                                                                           |
| Drawn by Chec<br>R. Bissell S. Bi                        | ked by<br>ssell                                                                                                                                      |
| Page Size - A1                                           |                                                                                                                                                      |
| atobdesignltd@gmail.com<br>01262 674709<br>07725185183   |                                                                                                                                                      |
| <u>    1000        2000                   </u>           |                                                                                                                                                      |