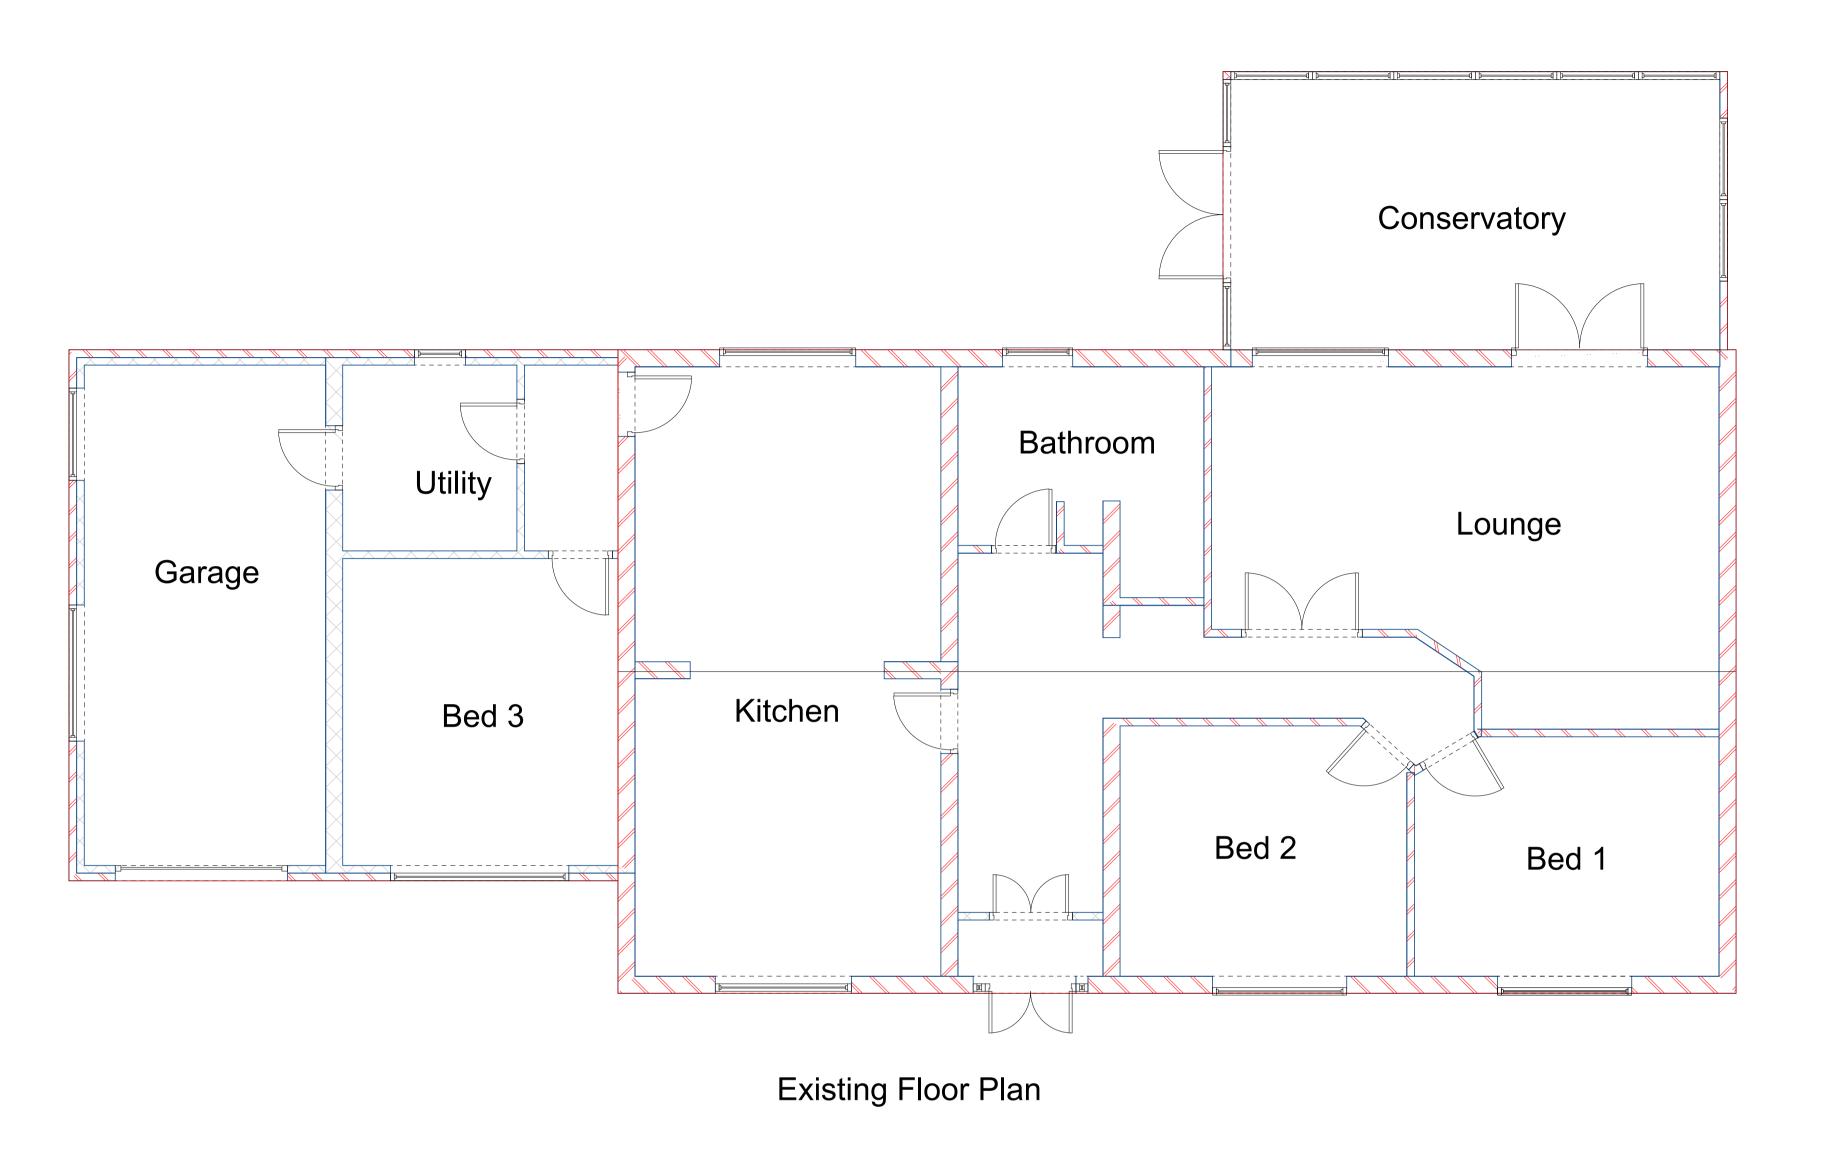

## **Existing Rear Elevation**

| 27 Nethergate<br>Nafferton<br>East Yorkshire<br>YO25 4LP | A to B design Ltd<br>Architectural & structural design<br>Yorkshire                                                                                  |
|----------------------------------------------------------|------------------------------------------------------------------------------------------------------------------------------------------------------|
| Client                                                   |                                                                                                                                                      |
| Mr L Bedford                                             | N.B. measurements and scales<br>must be checked on site by the<br>contractor, and discrepancies<br>reported to the designer before<br>work proceeds. |
| Drawing No.                                              | work proceeds.                                                                                                                                       |
| 1 Existing Floor Plan & Elevations                       |                                                                                                                                                      |
| Date: 7/23 Scale                                         | 1:50 1:100                                                                                                                                           |
| Drawn by Chec<br>R. Bissell S. Bi                        | ked by<br>ssell                                                                                                                                      |
| Page Size - A1                                           |                                                                                                                                                      |
| atobdesignltd@gmail.com<br>01262 674709<br>07725185183   |                                                                                                                                                      |
| <u>    1000        2000                   </u>           |                                                                                                                                                      |