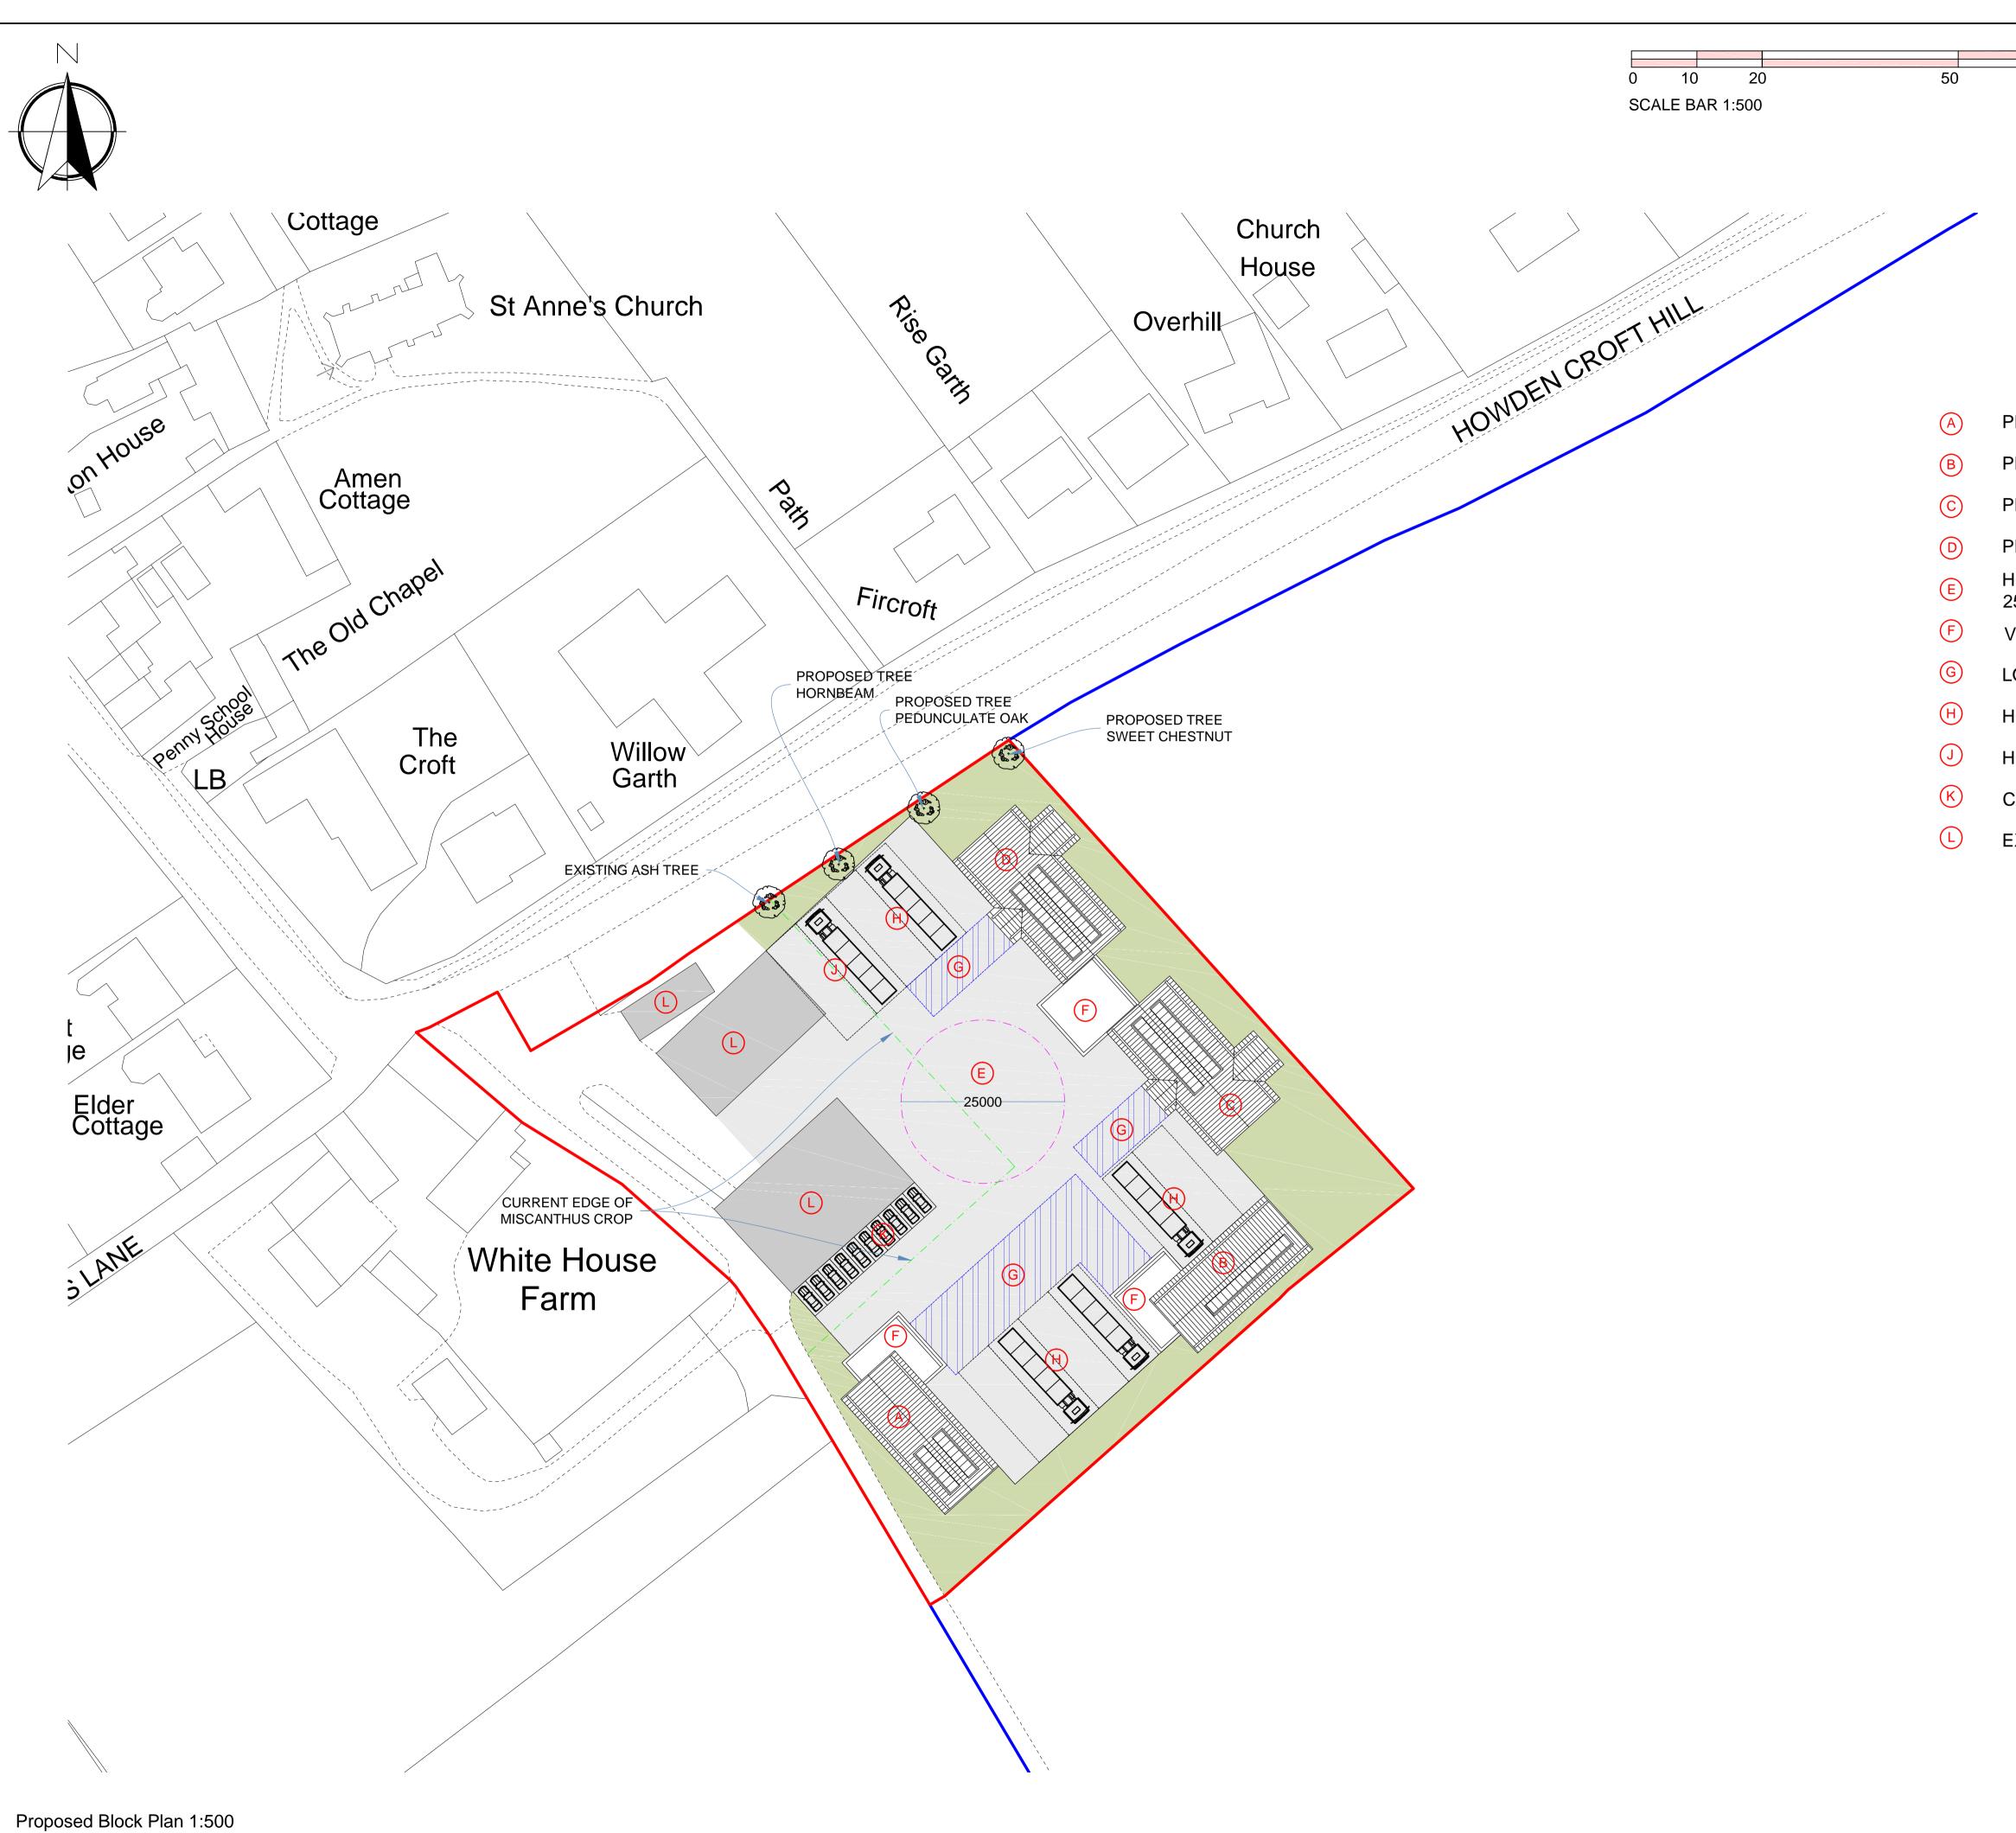

ADP Architectural Design is a trading name of GTCE, Griffin Toomes Consulting Engineers Registered Office 528 Holderness Road, Hull, HU9 3DT

Hull Office: 528 Holderness Road Kingston Upon Hull HU9 3DT 01482 782304 info@adpuk.co.uk Telephone: Email: Web Site: www.adpuk.co.uk CLIENT JOHN LEVISON PROJECT Land South of Howden Croft Hill Ellerker Brough HU15 2DE TITLE. Proposed Block Plan SN

 CONSULTATION DRAWING
 CONSTRUCTION DRAWING

 Drawing No : J8270-202
 Rev: B

PROPOSED BARN A

PROPOSED BARN B

PROPOSED BARN C

PROPOSED BARN D

HGV TURNING CIRCLE 25M DIAMETER

VEHICLE / PLANT STORAGE

LOADING ZONE

HGV PARKING FOR LOADING

**HGV WAITING AREA** 

CAR PARKING AREA

EXISTING BUILDINGS