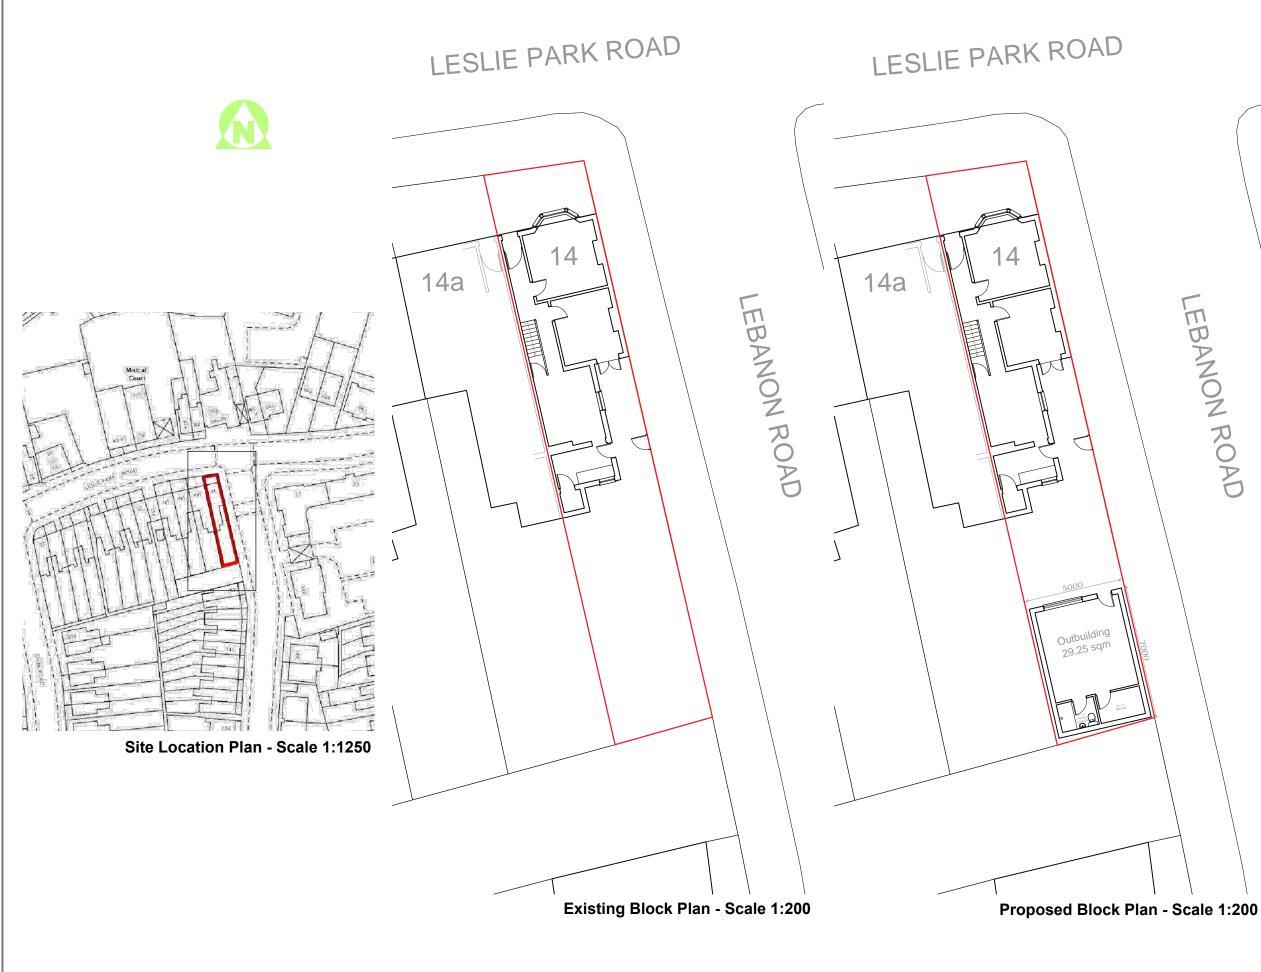

# Client: REMYS

Site Address: 14 Leslie Park Road Croydon CR0 6TN

### Project:

**Construction Of An Outbuilding** In The Rear Garden Used By The Main House As Gym/storage.

# Title: Site Plan and Block Plan

Architect: Gaetano Paternostro

Drawing No.: AWA/1191/01

Scale: 1:1250; 1:500; & A3