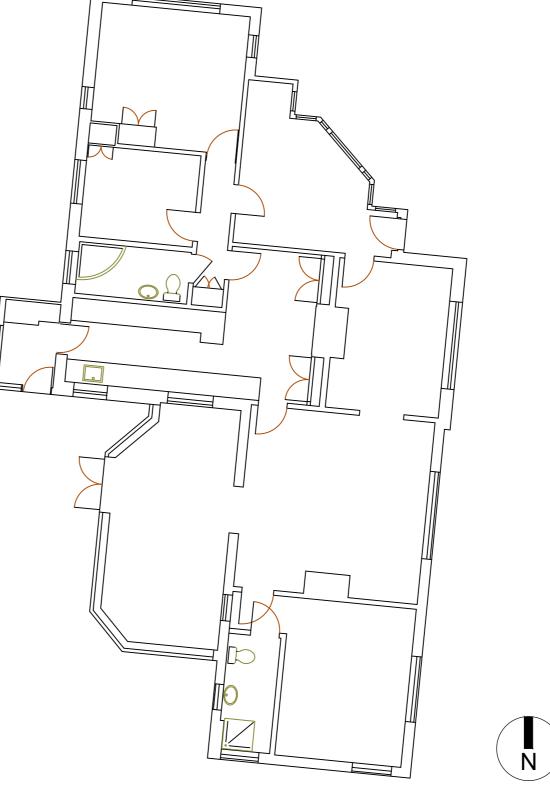

Streamside - North Elevations

Streamside - South Elevations

Streamside - East Elevations

Streamside - West Elevations

Streamside - Floor Plan

## **Bourne Homes**

Job T

Streamside and Land Adjacent, Harpers Road, Ash

Drawing Title

Steamside Dwelling - Elevations & Floor Plans

Scale

1:100 @ A2

| metres | 2     | 4      | 6     | 8    | 10   |  |
|--------|-------|--------|-------|------|------|--|
|        |       | - Char |       |      |      |  |
|        | Drawn |        | cked  | Date |      |  |
| EB     |       | M      | IP    | 27.0 | 9.23 |  |
| Job No |       | Drawii | ng No |      | Rev  |  |
| 6502   |       | PL.    | -23   |      | Α    |  |
|        |       |        |       |      |      |  |