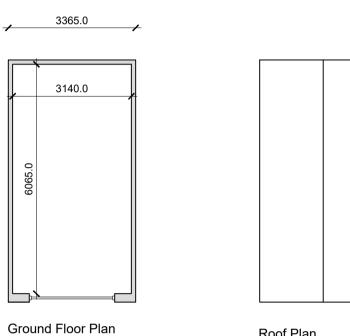

19 - Garage door - RAL 7032 20 - Timber post

Plot 20 - Garage - Single

3000.0

Ground Floor Plan Plots 1 & 2 - Car Barn - Single

Side Elevation

**Ground Floor Plan** 

Plot 23 - Garage - Single

Front Elevation

3000.0

Ground Floor Plan

Plots 17, 18, 19 & 20 - Garage - Double

Plot 17, 18, 19 & 20

Side Elevation

Roof Plan

Plots 17,18, 19 & 20 - Garage - Double

Roof Plan Plot 23 - Garage - Single