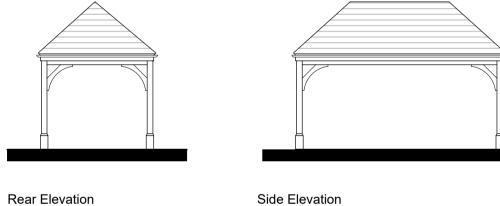

19 - Garage door - RAL 7032 20 - Timber post

Plot 20 - Garage - Single

3000.0

Ground Floor Plan Plots 1 & 2 - Car Barn - Single

Side Elevation

**Ground Floor Plan** 

Plot 23 - Garage - Single

Front Elevation