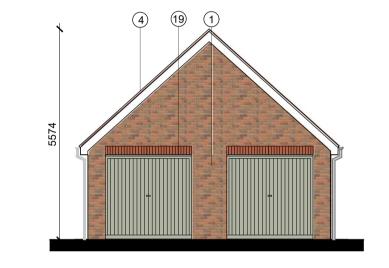

## Materials Key:

- 1 Brick multi red Light 2 Brick multi red Dark 3 Detail Brick Smooth face red brick
- 3 Detail Brick Smooth face red br 4 Clay tile Red 5 Clay tile Grey 6 Cedar boarding 7 Door set RAL 7032 8 Window set UPVC RAL 7032

- 9 Windows set UPVC white
- 10 Brick soldier header
- 11 Brick cill 12 Stone cill
- 12 Stone cill
  13 Banding in detailing brick
  14 Hung clay tile bullnose detail
  15 GRP chimney
  16 Functional chimney
  17 Timber surround
  18 Gallows bracket

19 - Garage door - RAL 7032 20 - Timber post

Plot 20 - Garage - Single

3000.0

Ground Floor Plan Plots 1 & 2 - Car Barn - Single

Side Elevation

**Ground Floor Plan** 

Plot 23 - Garage - Single

Front Elevation

3000.0

Ground Floor Plan

Plots 17, 18, 19 & 20 - Garage - Double

Plot 17, 18, 19 & 20

Side Elevation

Roof Plan

Plots 17,18, 19 & 20 - Garage - Double

Roof Plan Plot 23 - Garage - Single