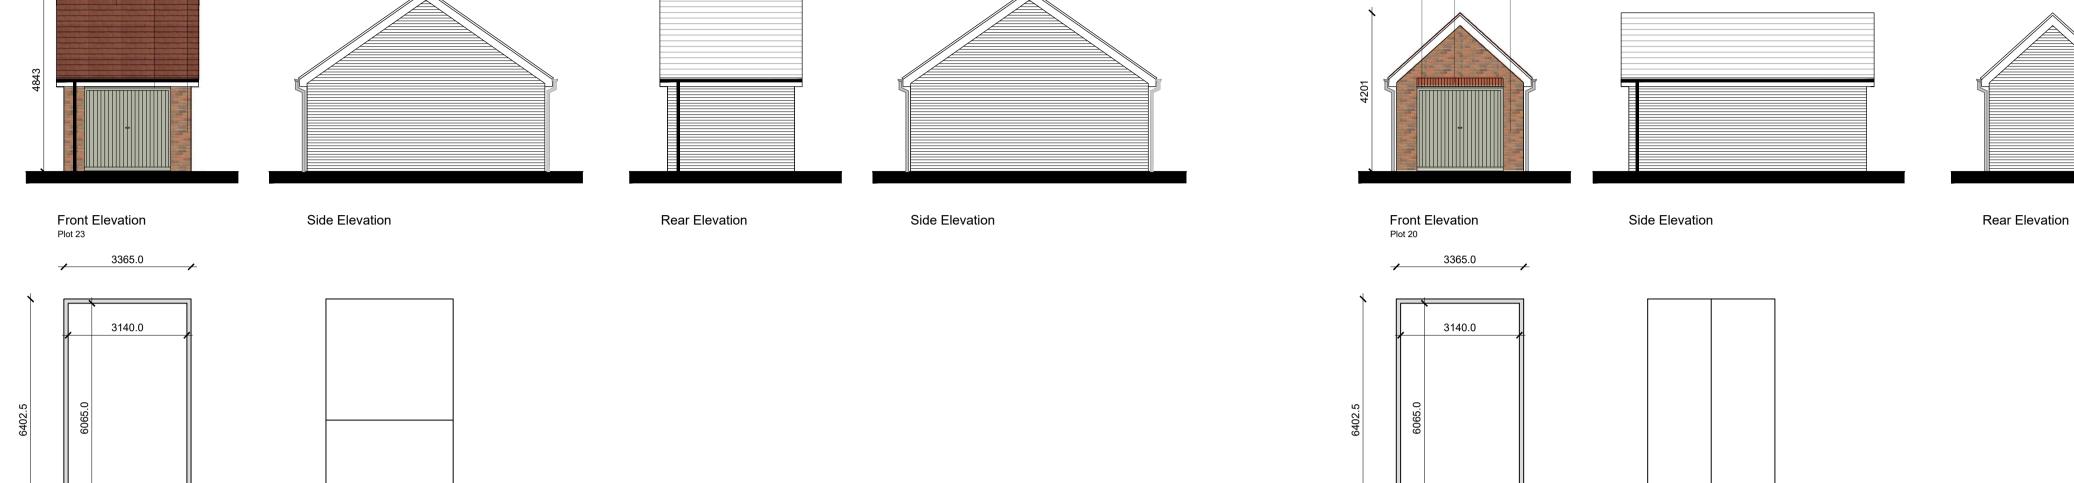

19 - Garage door - RAL 7032 20 - Timber post

Plot 20 - Garage - Single

3000.0

Ground Floor Plan Plots 1 & 2 - Car Barn - Single

Side Elevation

**Ground Floor Plan** 

Plot 23 - Garage - Single

Front Elevation

3000.0

Ground Floor Plan

Plots 17, 18, 19 & 20 - Garage - Double

Plot 17, 18, 19 & 20

Side Elevation

Roof Plan

Plots 17,18, 19 & 20 - Garage - Double

Roof Plan Plot 23 - Garage - Single