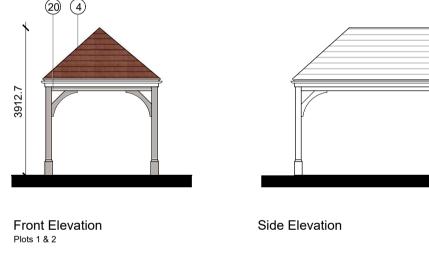

19 - Garage door - RAL 7032 20 - Timber post

Plot 20 - Garage - Single

3000.0

Ground Floor Plan Plots 1 & 2 - Car Barn - Single

Side Elevation

**Ground Floor Plan** 

Plot 23 - Garage - Single

Front Elevation