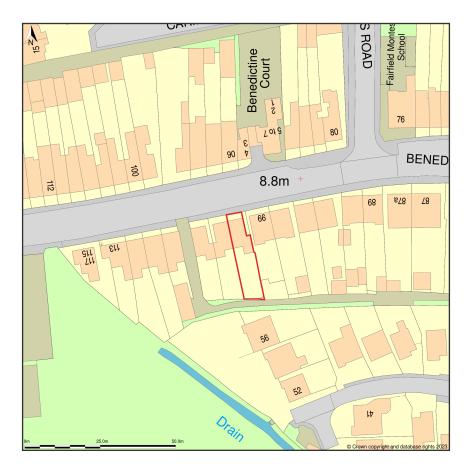

## 101, Benedict Street, Glastonbury, Somerset, BA6 9NQ

Location Plan shows area bounded by: 349358.19, 138757.35 349499.61, 138898.78 (at a scale of 1:1250), OSGridRef: ST49423882. The representation of a road, track or path is no evidence of a right of way. The representation of features as lines is no evidence of a property boundary.