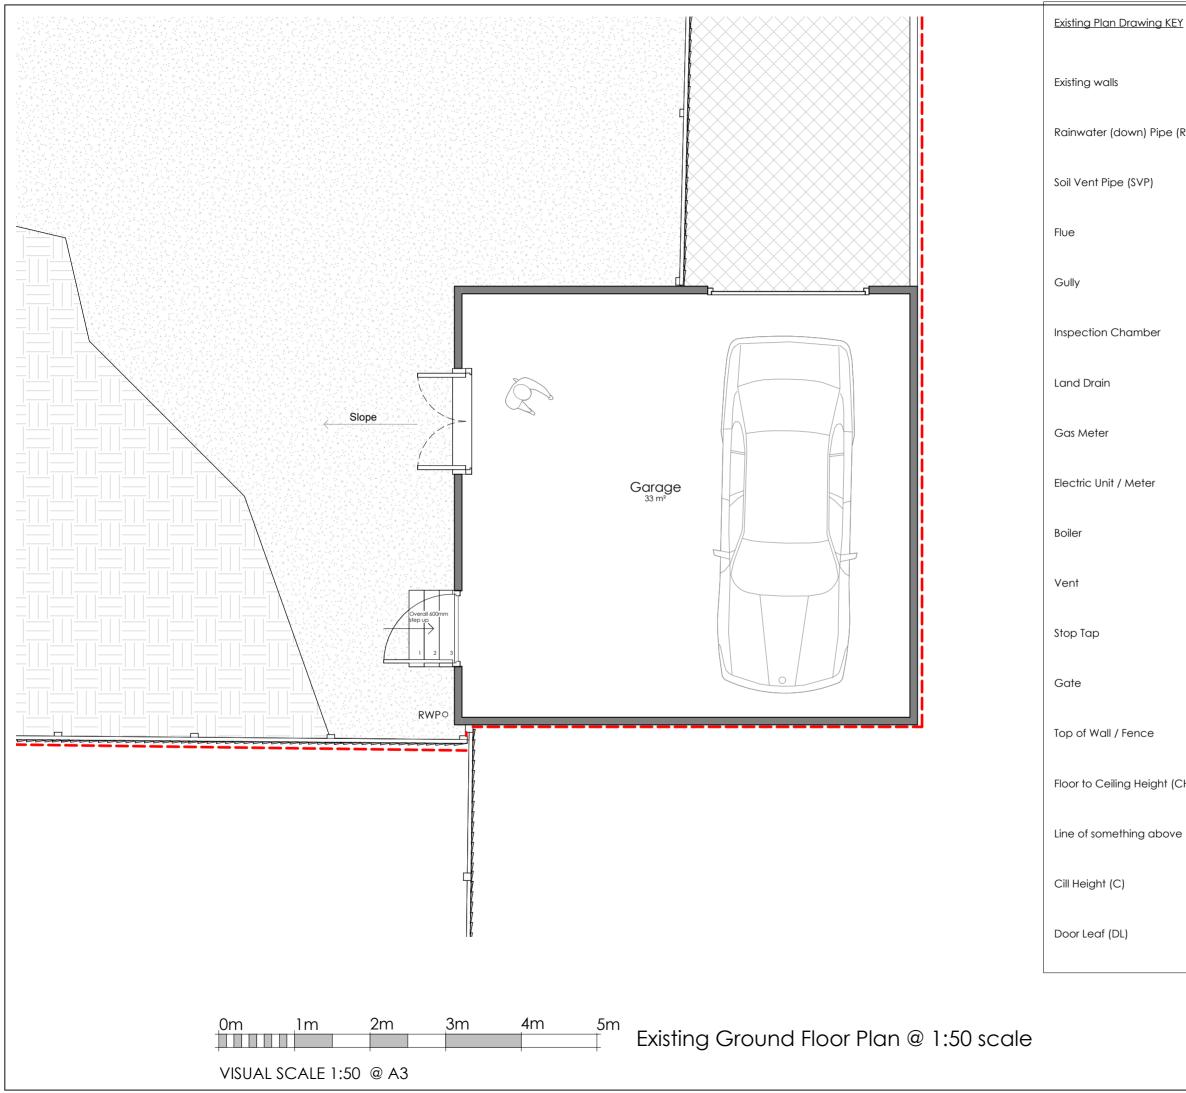

| Ľ                                                                                  |                                                                                                                                            | This drawing and its contents remain the copyright<br>of OSB ARCHITECTS LIMITED ©. Copyright retained<br>in accordance with the copyright, design, and<br>patents act 1988. No part of this publication may<br>be reproduced, stored in any retrieval system or<br>transmitted in any form by any means without prior<br>permission of OSB ARCHITECTS. |                 |            |                     |
|------------------------------------------------------------------------------------|--------------------------------------------------------------------------------------------------------------------------------------------|--------------------------------------------------------------------------------------------------------------------------------------------------------------------------------------------------------------------------------------------------------------------------------------------------------------------------------------------------------|-----------------|------------|---------------------|
| RWP)                                                                               | ORWP                                                                                                                                       | This drawing has been prepared solely for the<br>purposes of obtaining planning consent and should<br>not be used for construction purposes.<br>All dimensions to be checked on site prior to<br>construction.                                                                                                                                         |                 |            |                     |
|                                                                                    | OSVP                                                                                                                                       | ORIENTATION:                                                                                                                                                                                                                                                                                                                                           |                 |            |                     |
|                                                                                    | _F_                                                                                                                                        | North North                                                                                                                                                                                                                                                                                                                                            |                 |            |                     |
|                                                                                    |                                                                                                                                            | TOCATION                                                                                                                                                                                                                                                                                                                                               |                 |            |                     |
|                                                                                    | IC                                                                                                                                         | NOTES:                                                                                                                                                                                                                                                                                                                                                 |                 |            |                     |
|                                                                                    |                                                                                                                                            | Existing survey completed by                                                                                                                                                                                                                                                                                                                           |                 | ided by    |                     |
|                                                                                    | → -       Existing survey information has been provided others. OSB ARCHITECTS cannot accept responsibility for any potential inaccuracies |                                                                                                                                                                                                                                                                                                                                                        |                 |            |                     |
|                                                                                    | G                                                                                                                                          | <ol> <li>All drainage runs are assumed. A CCTV survey<br/>would be required to determine exact drainage<br/>details</li> <li>Visbile features in the vicinity of the boundaries</li> </ol>                                                                                                                                                             |                 |            |                     |
|                                                                                    | E                                                                                                                                          | may not represent the extent of legally conveyed<br>ownership<br>3. The existing survey and subsequent drawings                                                                                                                                                                                                                                        |                 |            |                     |
|                                                                                    | (B)                                                                                                                                        | are completed to a reasonable level of accu<br>& tolerance. All significant dims & levels shoul<br>double checked on site by M.C prior to                                                                                                                                                                                                              |                 |            |                     |
| <ul> <li>construction</li> <li>4. Dimensions are in mm unless state oth</li> </ul> |                                                                                                                                            |                                                                                                                                                                                                                                                                                                                                                        |                 | erwise     |                     |
|                                                                                    | V                                                                                                                                          |                                                                                                                                                                                                                                                                                                                                                        |                 |            |                     |
|                                                                                    | •                                                                                                                                          |                                                                                                                                                                                                                                                                                                                                                        |                 |            |                     |
|                                                                                    |                                                                                                                                            | P2 Updated note as per LA                                                                                                                                                                                                                                                                                                                              | A request       | 28.11.2023 |                     |
|                                                                                    |                                                                                                                                            | P1 Drawing prepared for L<br>Authority Submission                                                                                                                                                                                                                                                                                                      | ocal            | 29.09.2023 |                     |
|                                                                                    |                                                                                                                                            | Rev Note                                                                                                                                                                                                                                                                                                                                               |                 | Date       |                     |
| CH)                                                                                | TOW                                                                                                                                        | - OSB A R C H I T E C T S -<br>helping you create your Happy.                                                                                                                                                                                                                                                                                          |                 |            |                     |
| 9                                                                                  |                                                                                                                                            | OSB ARCHITECTS LIMITED<br>www.osb-architects.co.uk<br>Registered in England & Wales No. 10571446<br>28 Ewell Road, Wollaton, Nottingham, NG82DE<br>Contact: 07873459044   info@osb-architects.co.uk<br>Project No. 0422023                                                                                                                             |                 |            |                     |
|                                                                                    | C:                                                                                                                                         |                                                                                                                                                                                                                                                                                                                                                        |                 |            |                     |
|                                                                                    |                                                                                                                                            | Drawing No. GA-EX-002                                                                                                                                                                                                                                                                                                                                  |                 |            |                     |
|                                                                                    | DL:                                                                                                                                        | Client 45, Memorial road,<br>Hanham,                                                                                                                                                                                                                                                                                                                   |                 |            |                     |
|                                                                                    |                                                                                                                                            | Bristol BS15 3JD<br>Drawing Title Existing Ground Floor Plan                                                                                                                                                                                                                                                                                           |                 | :05        |                     |
|                                                                                    |                                                                                                                                            | Drawing Status PLANNING                                                                                                                                                                                                                                                                                                                                |                 |            | 28/11/2023 21:39:05 |
|                                                                                    |                                                                                                                                            | Scale (@ A3) 1 : 50                                                                                                                                                                                                                                                                                                                                    | Drawn by Author |            | 28/11/2(            |