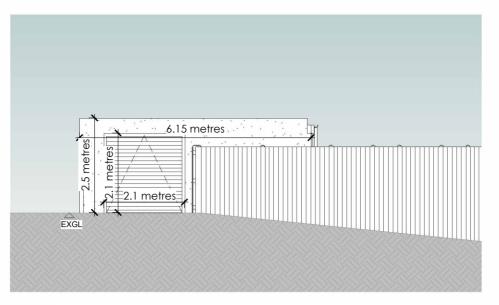

Existing Side Elevation (North facing) @ 1:100 scale

Existing Side Elevation (South facing) @ 1:100 scale

This drawing and its contents remain the copyright of OSB ARCHITECTS LIMITED ©. Copyright retained in accordance with the copyright, design, and patents act 1988. No part of this publication may be reproduced, stored in any retrieval system or transmitted in any form by any means without prior permission of OSB ARCHITECTS.