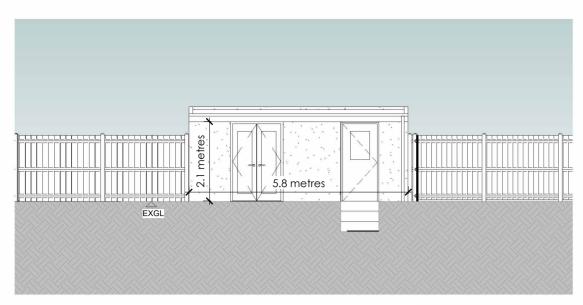

Existing Front Elevation (West facing) @ 1:100 scale

Existing Rear Elevation (East facing) @ 1:100 scale