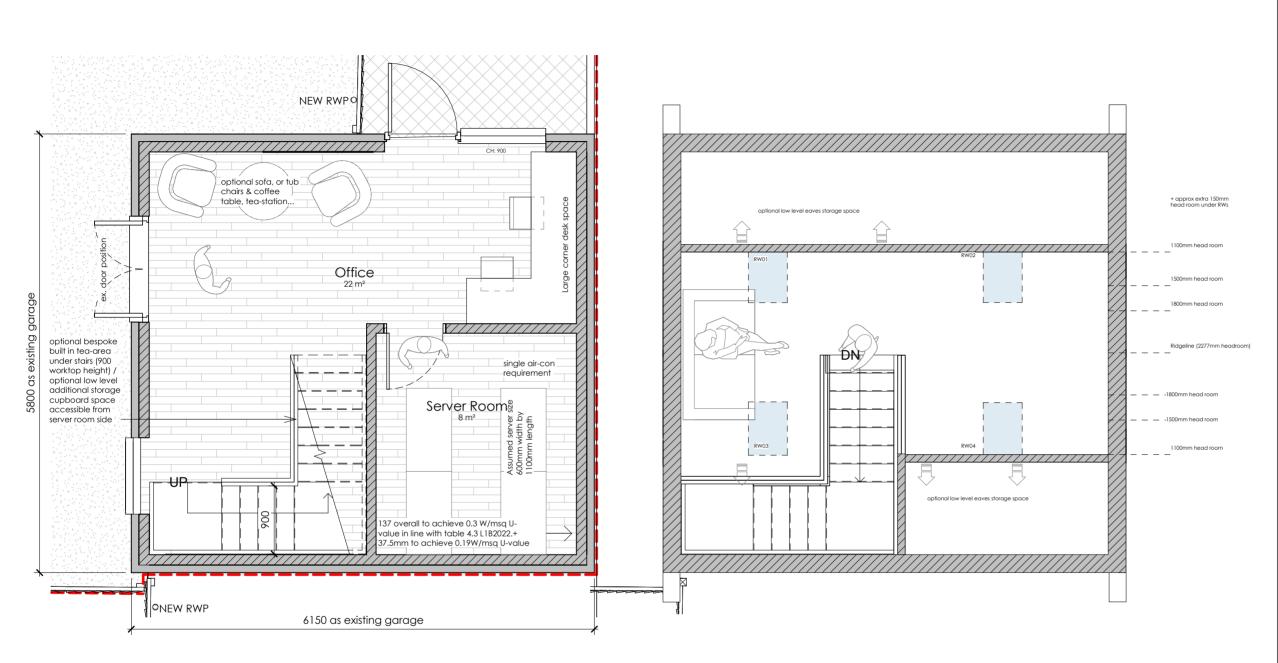

Proposed Ground Floor Plan @ 1:50 scale

Proposed First Floor Plan @ 1:50 scale

This drawing and its contents remain the copyright of OSB ARCHITECTS LIMITED ©. Copyright retained in accordance with the copyright, design, and patents act 1988. No part of this publication may be reproduced, stored in any retrieval system or transmitted in any form by any means without prior permission of OSB ARCHITECTS.