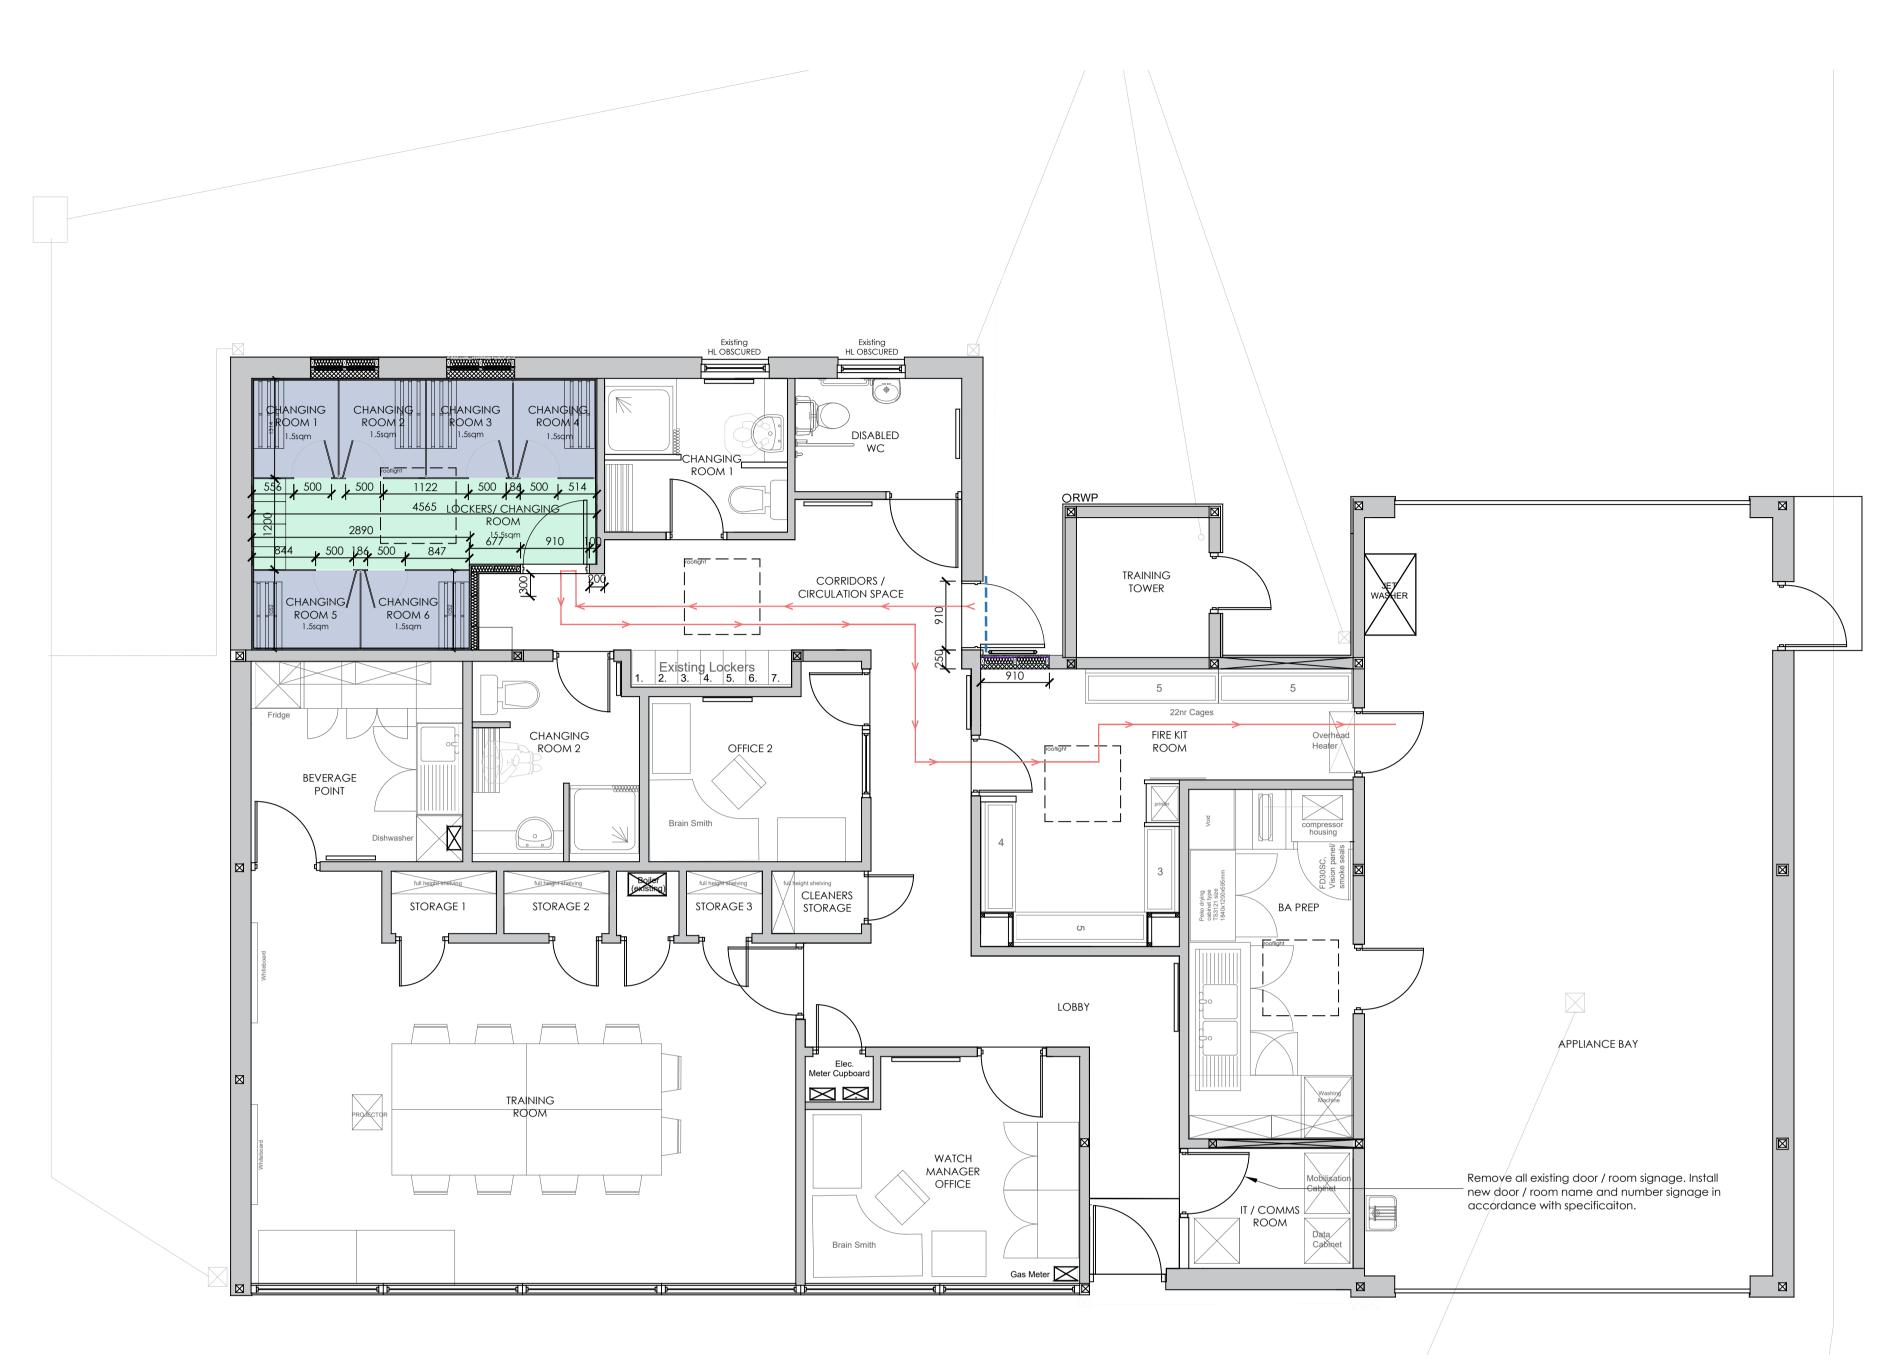

## PROPOSED GROUND FLOOR PLAN SCALE 1/50 @ A1

SCALE 1/50 @ A1

Copyright reserved This drawing is issued for the sole & exclusive use of the named recipient. Distribution to any third party is on the strict understanding that no liability is accepted by YMD Boon Ltd for any discrepancies, errors or omissions that may be present & no guarantee is offered as to the accuracy of information shown. All dimensions to be checked on site & any discrepancies found shall be brought to the attention of YMD Boon Ltd prior to commencement of any building

works THIS DRAWING IS TO BE READ IN COLOUR PRINT

#### WALLS AND EXTERNAL MATERIALS | PLANNING.

| $\bigotimes$ | $\left \right\rangle$ |
|--------------|-----------------------|

EXTERNAL WALLS Masonry (Existing type and style to match the existing station / or as otherwise agreed with planning).

#### LOAD BEARING BLOCKWORK WALL

100mm blockwork inner leaf / internal wall - strength to be confirmed by structural engineer.

#### EXTERNAL WINDOWS: Shown as white uPVC - or as otherwise agreed.

ORWP

# DOWNPIPES:

Plastic, black rainwater downpipe to discharge into a trapped gully with grating / to match the existing station.

### FASCIA AND SOFFIT:

Proposed fascia boards / colour are to closely match the existing.

| *************************************** | ┠┰═┸╌┨ |
|-----------------------------------------|--------|
|                                         |        |
|                                         |        |
|                                         |        |
|                                         |        |
|                                         |        |
|                                         |        |
|                                         |        |
|                                         |        |
|                                         |        |
|                                         |        |
|                                         |        |
|                                         |        |
|                                         |        |
|                                         |        |
|                                         |        |
|                                         |        |
|                                         |        |
|                                         |        |
|                                         |        |
| *************************************** | Fr-4-1 |
|                                         |        |
|                                         |        |
|                                         |        |
|                                         |        |
|                                         |        |
|                                         | ┠┰╌┸╌┨ |
|                                         | ┠┷╾┯╼┫ |
|                                         |        |
|                                         |        |
| <u>╷┶╷┶╷┶╷┶╷┶╷┶╷┶╷┶╷┶╷┶╷┶╷┶</u>         | ┣──┬─┥ |
|                                         |        |

| Station Refurb                                                                         |              |                   |
|----------------------------------------------------------------------------------------|--------------|-------------------|
| <sup>Scale</sup><br>1:50 @ A1                                                          | Sept'23      | Drawn<br>ML       |
| Drawing Title<br>Proposed Groun                                                        | d Floor Plan | Checked           |
| Drawing Number<br>J5380-YMD-01-GF-DR-A-351                                             |              | Revision          |
| T:\Jobs\BLUE LIGHT\Nottingham Fire and Res<br>Southwell\01-AutoCad\J5380-YMD-Sothwell- |              | :\6-0 Drawings\14 |