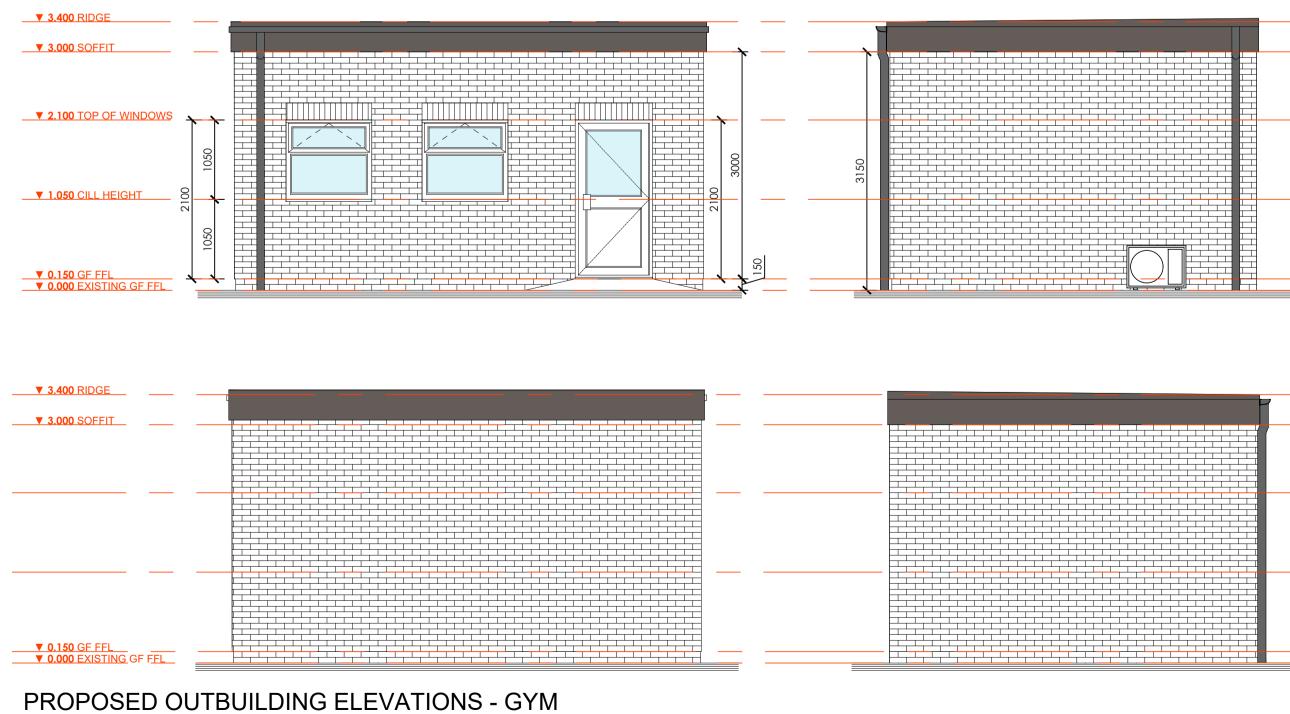

#### WALLS AND EXTERNAL MATERIALS | PLANNING.

| $\bigotimes$ | $\left \right\rangle$ |
|--------------|-----------------------|

EXTERNAL WALLS Masonry (Existing type and style to match the existing station / or as otherwise agreed with planning).

#### LOAD BEARING BLOCKWORK WALL

100mm blockwork inner leaf / internal wall - strength to be confirmed by structural engineer.

#### EXTERNAL WINDOWS: Shown as white uPVC - or as otherwise agreed.

ORWP

# DOWNPIPES:

Plastic, black rainwater downpipe to discharge into a trapped gully with grating / to match the existing station.

### FASCIA AND SOFFIT:

Proposed fascia boards / colour are to closely match the existing.

| *************************************** | ┠┰═┸╌┨ |
|-----------------------------------------|--------|
|                                         |        |
|                                         |        |
|                                         |        |
|                                         |        |
|                                         |        |
|                                         |        |
|                                         |        |
|                                         |        |
|                                         |        |
|                                         |        |
|                                         |        |
|                                         |        |
|                                         |        |
|                                         |        |
|                                         |        |
|                                         |        |
|                                         |        |
|                                         |        |
|                                         |        |
| *************************************** | Fr-4-1 |
|                                         |        |
|                                         |        |
|                                         |        |
|                                         |        |
|                                         |        |
|                                         | ┠┰╌┸╌┨ |
|                                         | ┠┷╾┯╼┫ |
|                                         |        |
|                                         |        |
| <u>╷┶╷┶╷┶╷┶╷┶╷┶╷┶╷┶╷┶╷┶╷┶╷┶</u>         | ┣──┬─┥ |
|                                         |        |