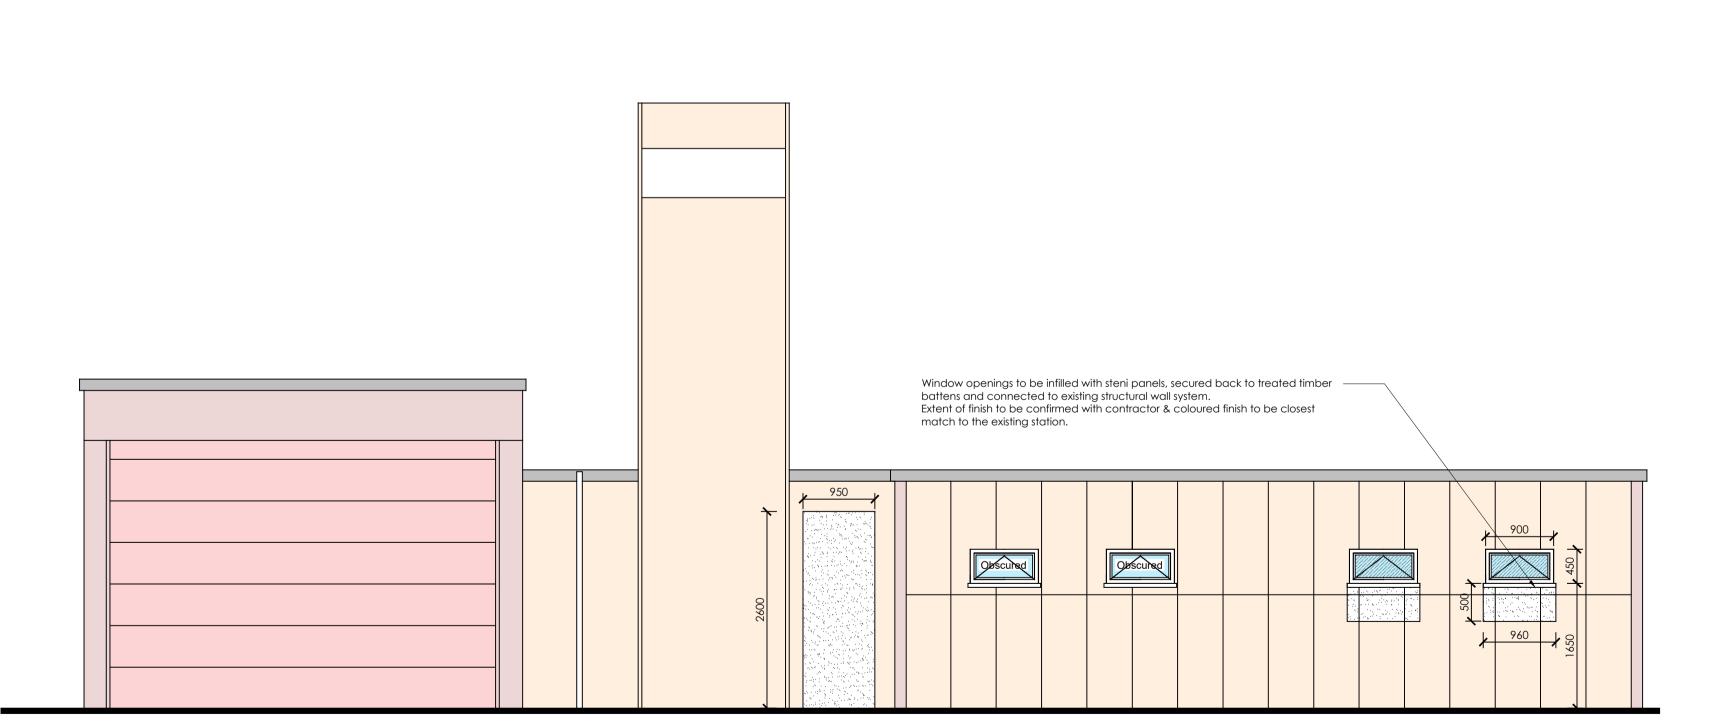

THIS DRAWING IS TO BE READ IN COLOUR PRINT

**Proposed Southwell Front Elevations** 

**Proposed Northeast Rear Elevations** 

**Proposed Southeast Side Elevations** 

**Proposed Northwest Side Elevations** 

Ground Floor, Loxley House, Tottle Road, Nottingham, NG2 1RT
Oak House Business Centre, Waterside South, Lincoln, LN5 7FB

Proposed Elevations

0.5m 1m 1.5m 2m 2.5m 3m 1:50