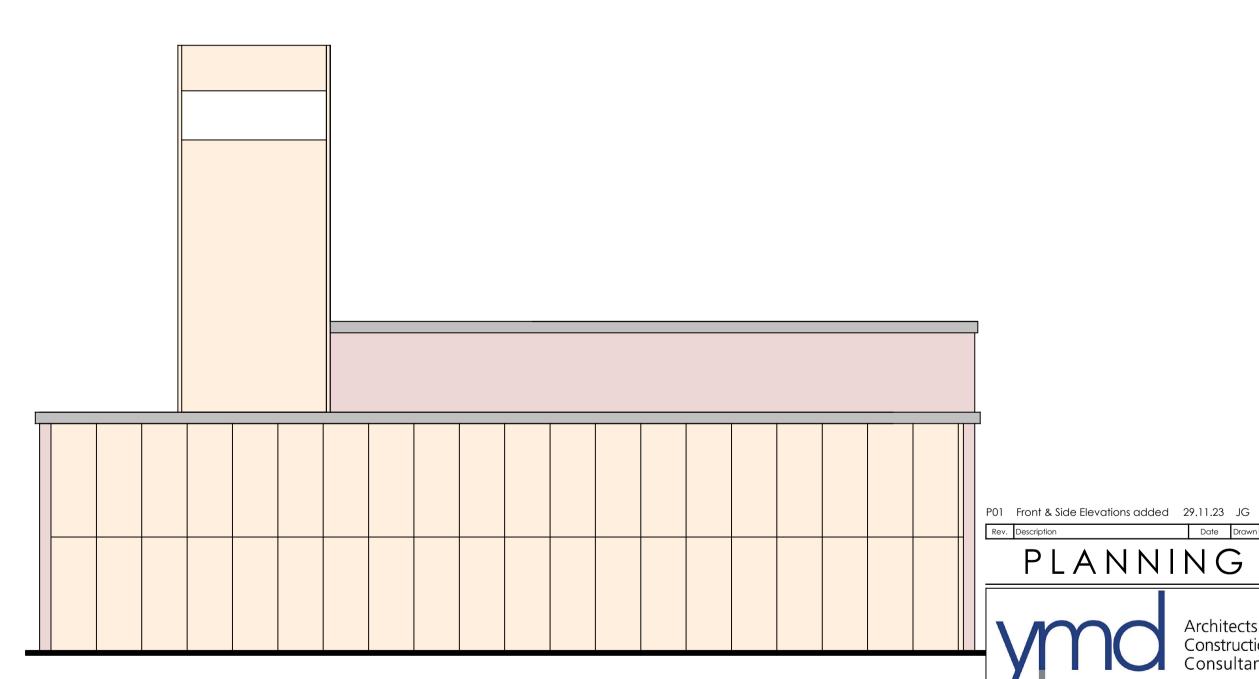

THIS DRAWING IS TO BE READ IN COLOUR PRINT

**Proposed Southwell Front Elevations** 

**Proposed Northeast Rear Elevations** 

**Proposed Southeast Side Elevations** 

**Proposed Northwest Side Elevations** 

Ground Floor, Loxley House, Tottle Road, Nottingham, NG2 1RT
Oak House Business Centre, Waterside South, Lincoln, LN5 7FB

## Nottingham Fire and Rescue

Station Refurbishments Southwell Fire Station

| 1:50 @ A1           | Sept'23  | ML      |
|---------------------|----------|---------|
| Proposed Elevations |          | Checked |
| J5380-YMD-01-XX-    | XX-A-451 | P01     |

Proposed Elevations

0.5m 1m 1.5m 2m 2.5m 3m 1:50