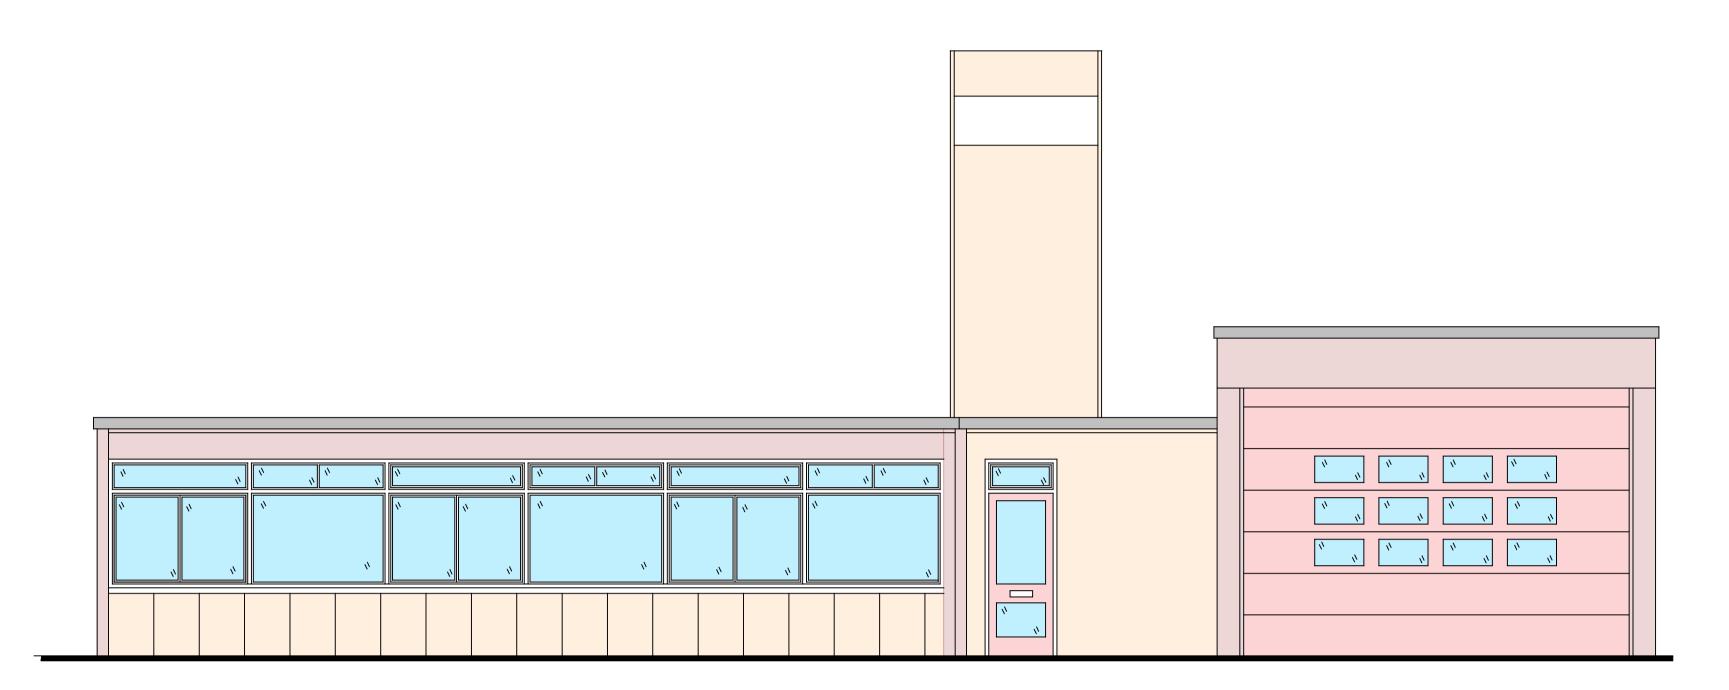

THIS DRAWING IS TO BE READ IN COLOUR PRINT

**Proposed Southwell Front Elevations** 

**Proposed Northeast Rear Elevations** 

**Proposed Southeast Side Elevations** 

**Proposed Northwest Side Elevations** 

Ground Floor, Loxley House, Tottle Road, Nottingham, NG2 1RT
Oak House Business Centre, Waterside South, Lincoln, LN5 7FB

Proposed Elevations

0.5m 1m 1.5m 2m 2.5m 3m 1:50