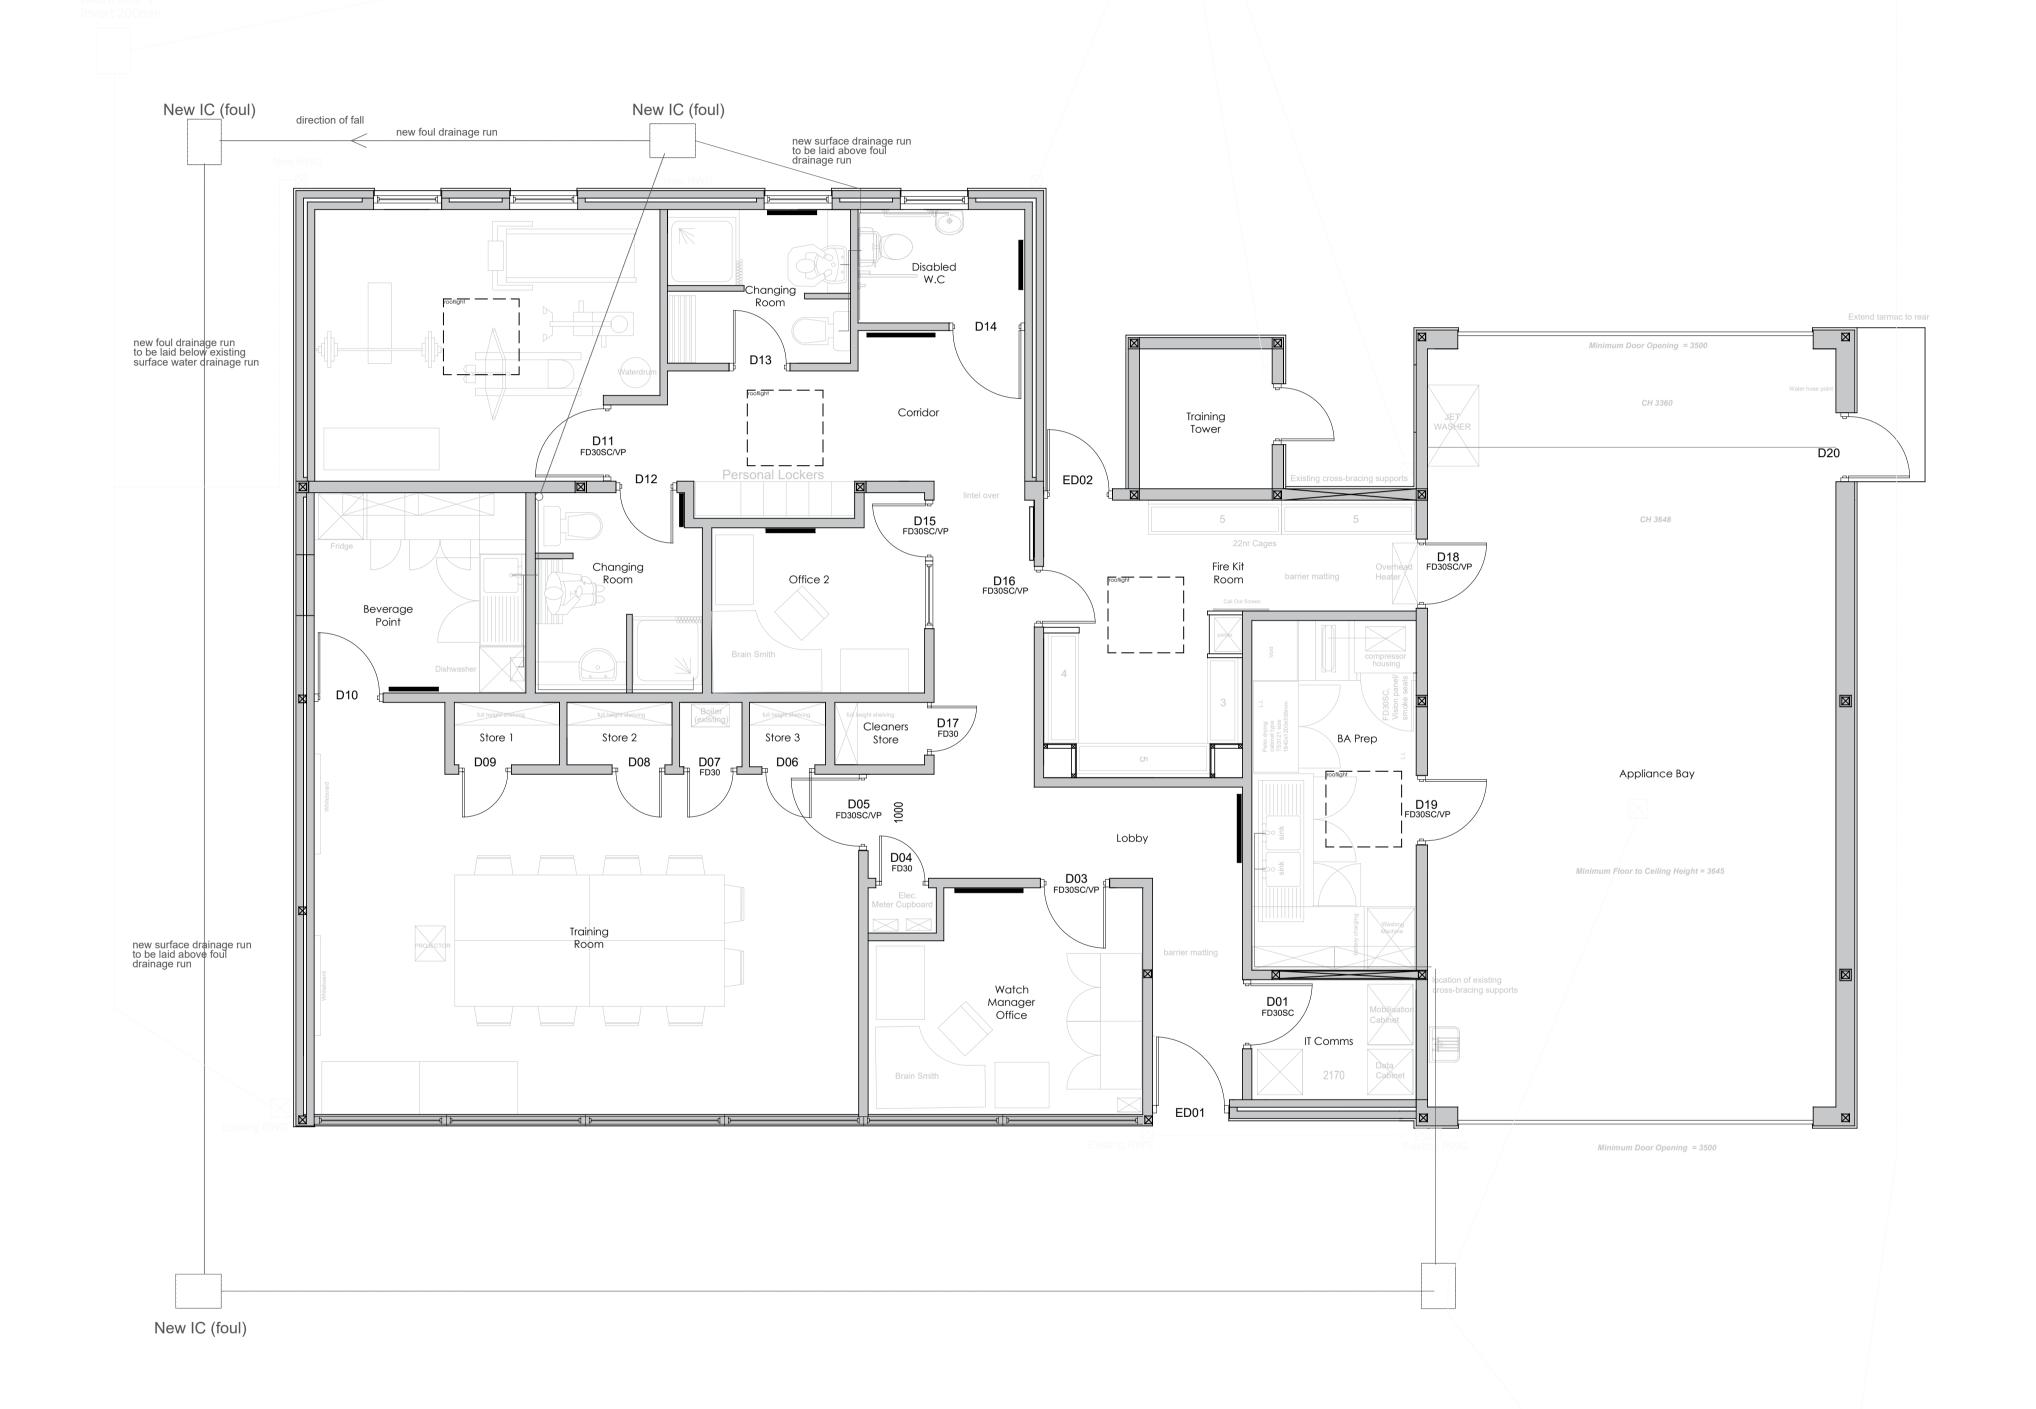

THIS DRAWING IS TO BE READ IN COLOUR PRINT

Nottingham Fire and Rescue

Station Refurbishments
Southwell Fire Station

Scale
1:50 @ A1

Drawing Title
Existing Ground Floor Plan

Drawing Number
J5380-YMD-01-GF-DR-A-350