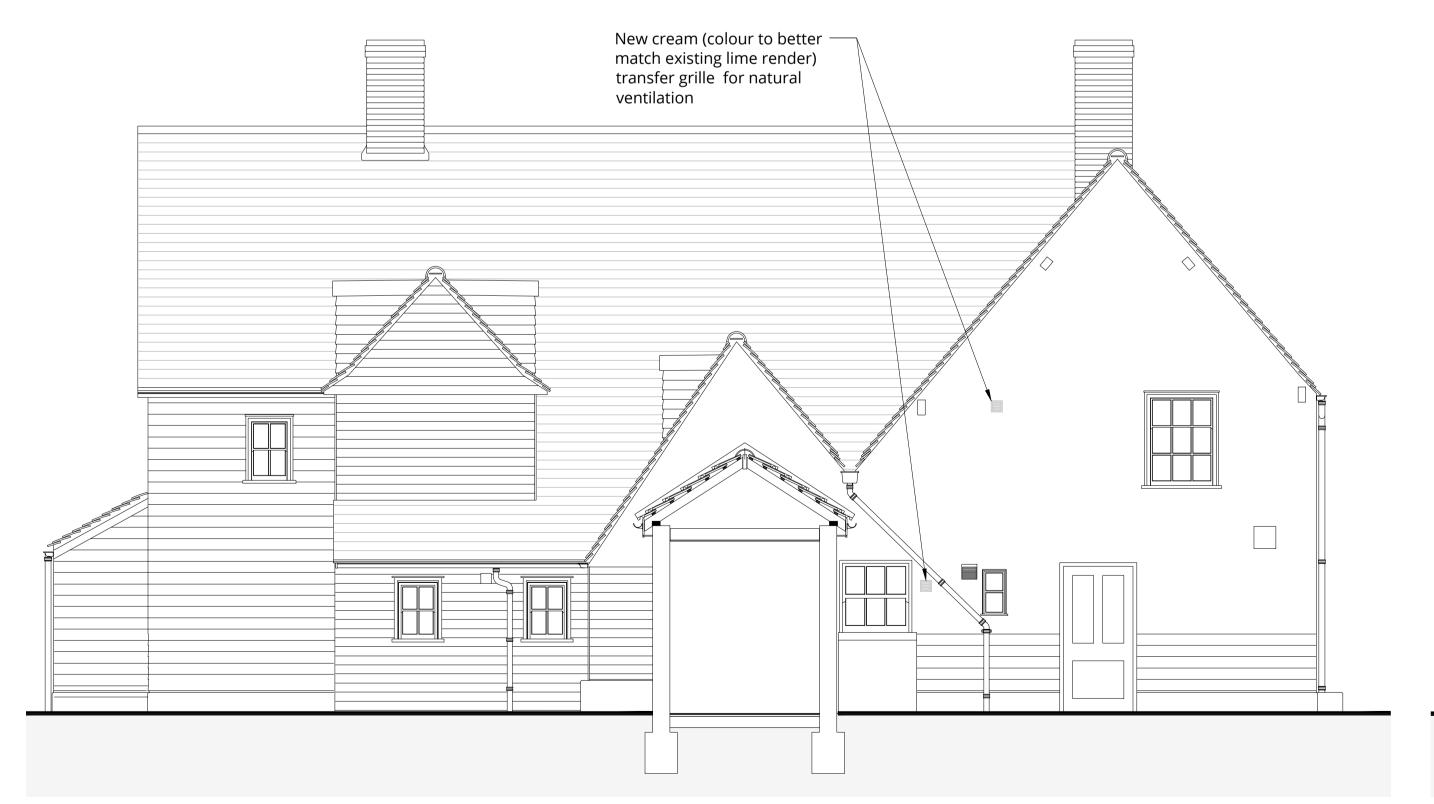

## Proposed Side Elevation Scale 1:50

| Project:                |  |
|-------------------------|--|
| A   + = = = + = = = = + |  |

Alterations at 45 Sumners Farm Close Harlow CM19 5SL

**Proposed Elevations** 