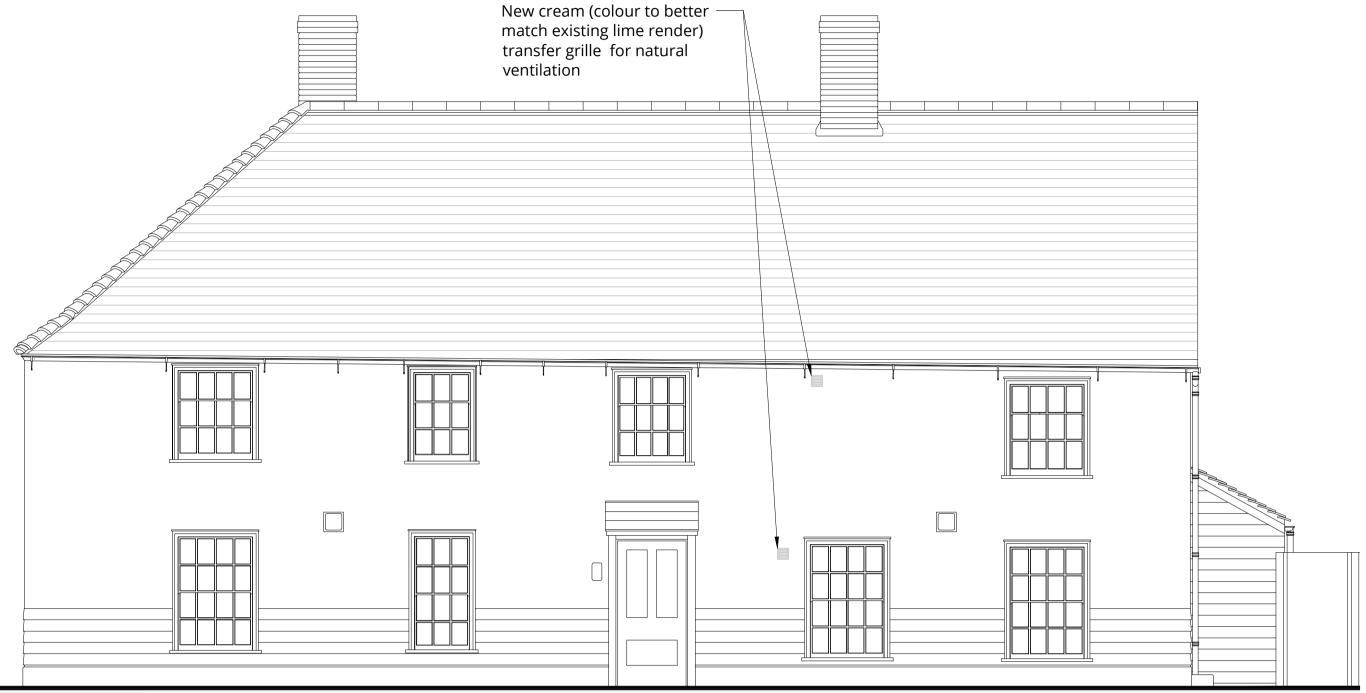

## Proposed Rear Elevation

Note: Drawings based on approved application No: HW/FUL/18/00463 and HW/LBC/18/00362