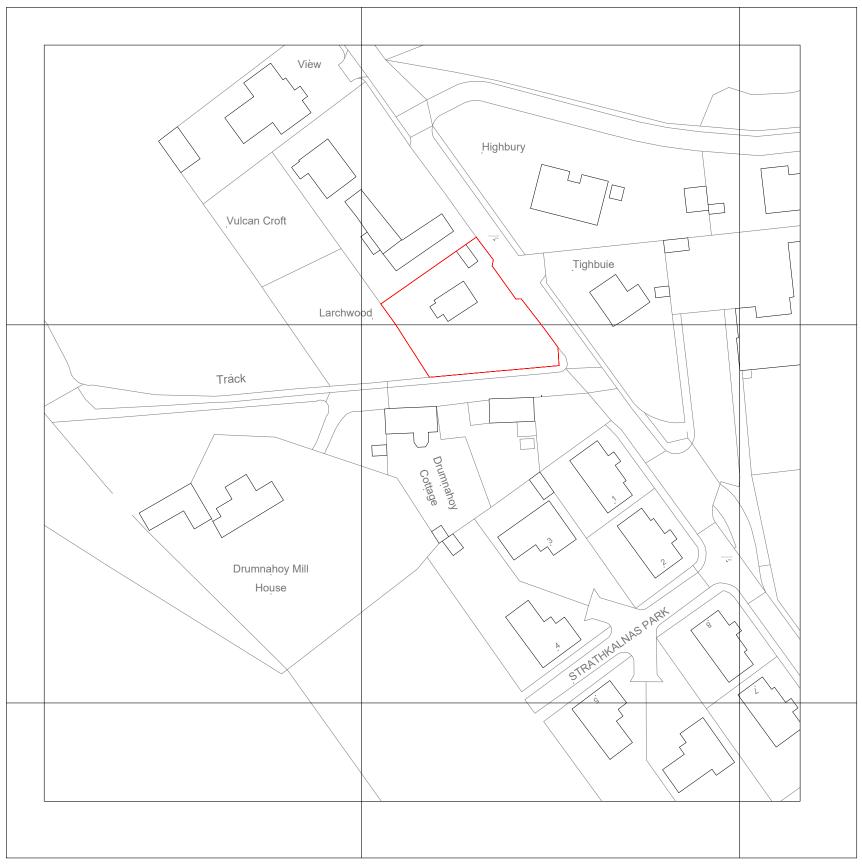

<sup>©</sup>Crown Copyright Ordnance Survey. Licence no. 100051661

Drawing No. Revision 483 - IWA - EX - SP - ZZ - OO A

Site LARCHWOOD COTTAGE, SAUCHEN ABERDEENSHIRE AB51 7JQ Scale Date Drawn Checked 1: 500@A1 09/23 ILW ILW 1:1000 @ A3 \_ Metres 0 Drawing Title EXISTING LOCATION PLAN

IAN WYLIE ARCHITECTS

T: 020 7935 8885

E: info@ianwyliearchitects.com

17 NOTTINGHAM STREET

LINTON FARM PARTNERSHIP

LONDON WIU 5EW

Client

BOUNDARY DEMISE

PLANNING

NO. REVISIONS DATE INITIAL A - PLANNING UPDATES 21/11/2023 DR

NOTES 1. THIS DRAWING IS NOT TO BE SCALED 2. ALL DIMENSIONIS AND LEVELS TO BE CHECKED ON SITE PRIOR TO SETTING OUT OR MANUFACTURE. ANY DISCREPANCIES BETWEEN SITE, DRAWING OK SPECIFICATION TO BE REPORTED TO THE ARCHITECT IMMEDIATELY. 3. THIS DRAWING IS THE COPRISHOT OF IAN WYILE ARCHITECTS AND SHALL NOT BE REPRODUCED WITHOUT PERMISSION.