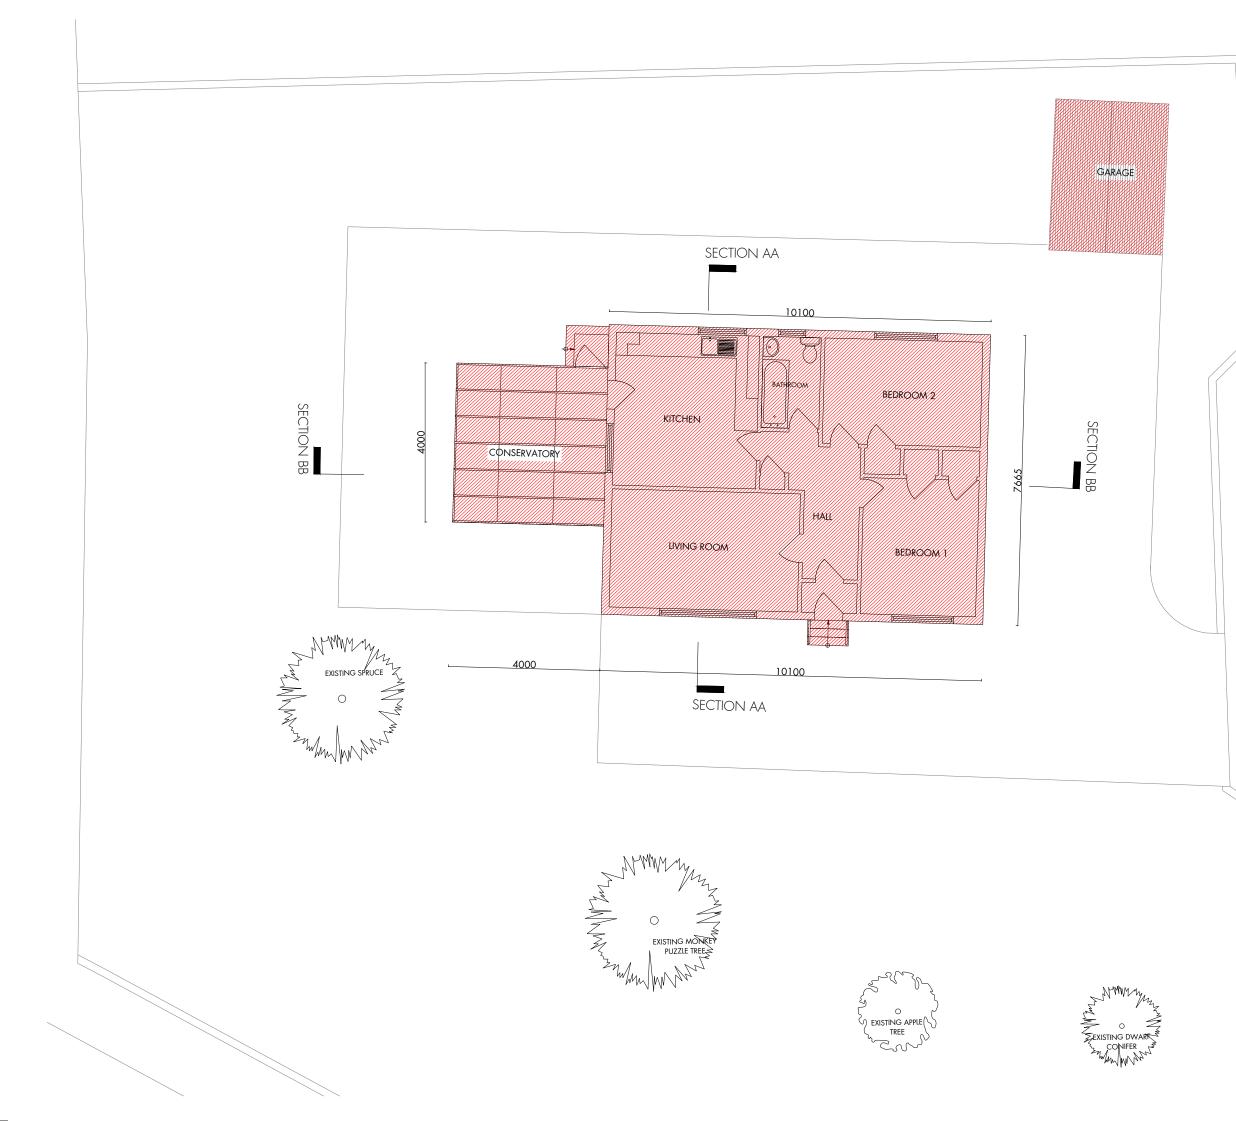

Client

LINTON FARM PARTNERSHIP

LARCHWOOD COTTAGE, SAUCHEN ABERDEENSHIRE AB51 7JQ

| 1: 50 @ A1 10/23 ILW ILW<br>1: 100 @ A3 | cale          | Date  | Drawn |   | Checked |
|-----------------------------------------|---------------|-------|-------|---|---------|
|                                         |               | 10/23 | ILVV  |   | ILW     |
| 0 1 2 3 4                               | Metres<br>0 1 | 2     | 3     | 4 | 5       |

EXISTING GROUND FLOOR PLAN

Drawing No. 483 - IWA - EX - P - 00