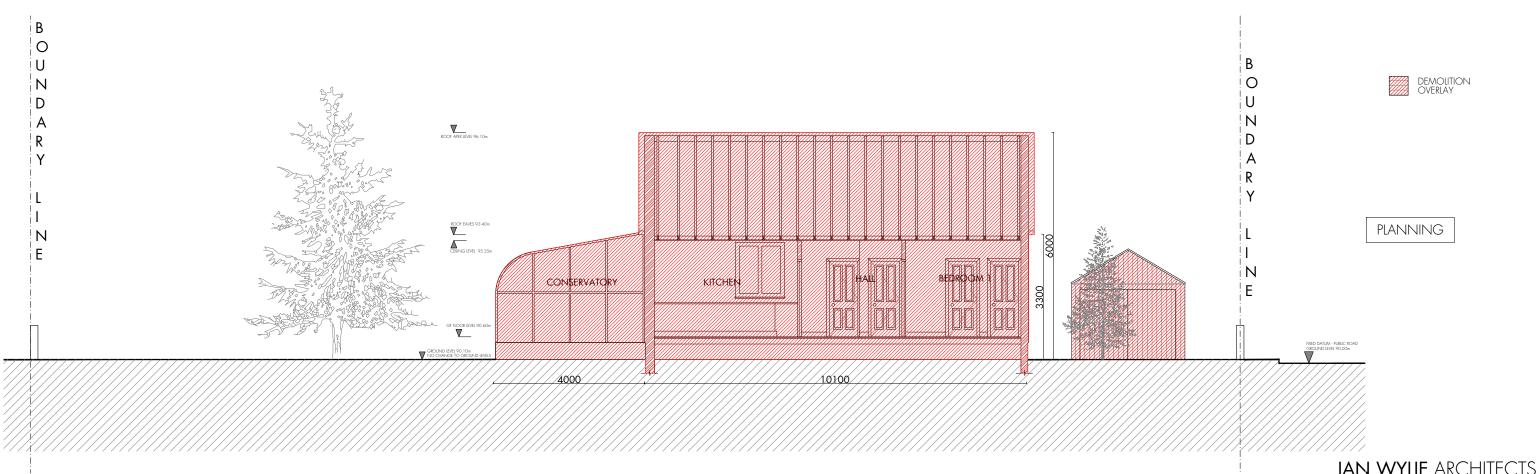

Drawing No. Revision 483 - IWA - EX - S - ZZ - 02 -

EXISTING SECTION BB WITH DEMOLITION LAYER

Drawing Title

Scale Date Checked Drawn 1: 50@A1 10/23 1: 100@A3 ILW ILW Metre

Site LARCHWOOD COTTAGE, SAUCHEN ABERDEENSHIRE AB51 7JQ