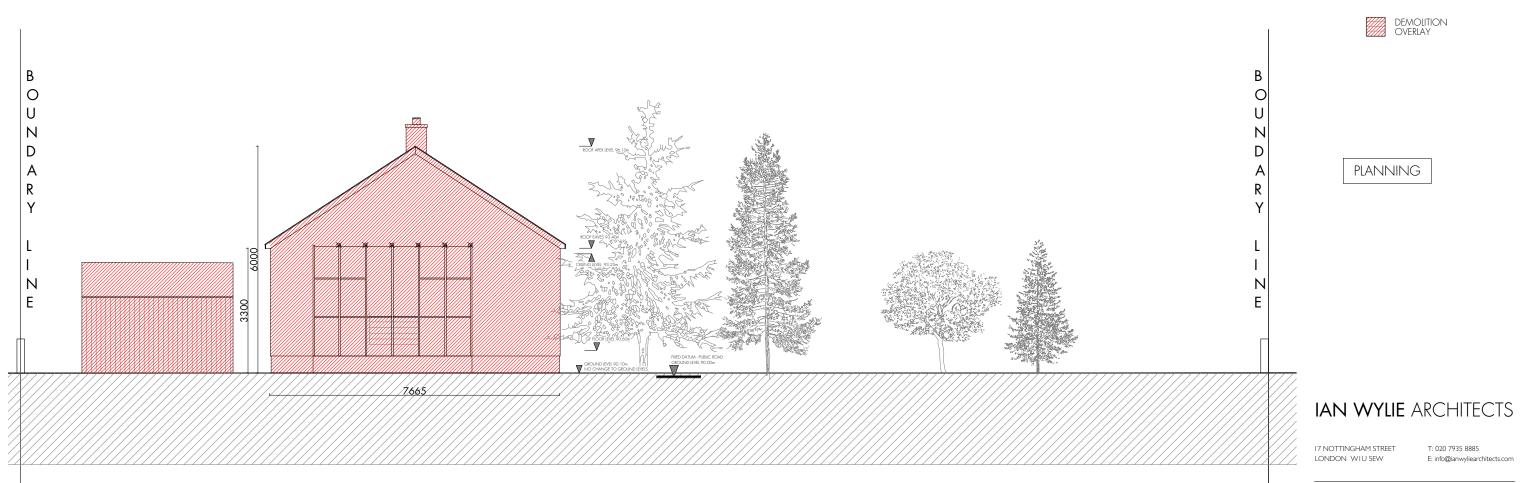

## She LARCHWOOD COTTAGE, SAUCHEN ABERDEENSHIRE AB51 7JQ Scole Date Drawn Checked 1: 50 @ A1 10/23 ILW ILW 1: 100 @ A3 Metres 0 1 2 3 4 5 Drawing Tifle EXISTING ELEVATION WITH DEMOLITION LAYER Drawing No. Revision