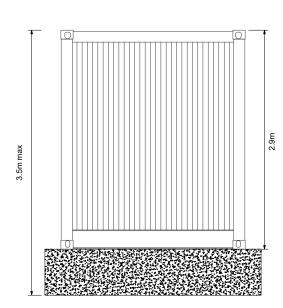

#### Side Elevation



#### Rear Elevation



### Roof Plan



#### Front Elevation



GENERAL NOTES:

1) ALL DIMENSIONS ARE IN METERS UNLESS SPECIFIED.

Revisions:

First Issue- 06/11/2023 AH

ALL DIMENSIONS TO BE CHECKED ON SITE WORK TO FIGURED DIMENSIONS ONLY REPORT DISCREPANCIES TO THE GFP AT ONCE BEFORE PROCEEDING COPYRIGHT ACT APPLIES.

© Enso Energy Ltd. Crown Copyright. All rights reserved. © 2023 Emansite license number 0100031673



Enso Energy Limited, Unit 1 & 2 Cirencester Office Park, Tetbury Road, Cirencester, GL7 6JJ Tel: 01452 764685 Email: enquiries@ensoenergy.co.uk

Project Title:

## **Burstead Solar Farm**

Drawing Title:

# BESS Inverter/Transformer

| DRWG No:   | Rev:        | Sht no: |
|------------|-------------|---------|
| RH2-01-P03 | -           | -       |
| Drawn by : | Checked by: |         |
| АН