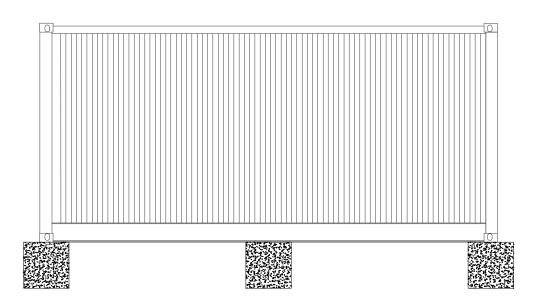

#### Side Elevation



#### Rear Elevation



### Roof Plan



#### Front Elevation



GENERAL NOTES:

1) ALL DIMENSIONS ARE IN METERS UNLESS SPECIFIED.

Revisions:

First Issue- 06/11/2023 AH

ALL DIMENSIONS TO BE CHECKED ON SITE WORK TO FIGURED DIMENSIONS ONLY REPORT DISCREPANCIES TO THE GFP AT ONCE BEFORE PROCEEDING COPYRIGHT ACT APPLIES.

© Enso Energy Ltd. Crown Copyright. All rights reserved. © 2023 Emansite license number 0100031673



Enso Energy Limited, Unit 1 & 2 Cirencester Office Park, Tetbury Road, Cirencester, GL7 6JJ Tel: 01452 764685 Email: enquiries@ensoenergy.co.uk

Project Title:

## **Burstead Solar Farm**

Drawing Title:

# BESS Inverter/Transformer

| DRWG No:   | Rev:        | Sht no: |
|------------|-------------|---------|
| RH2-01-P03 | -           | -       |
| Drawn by : | Checked