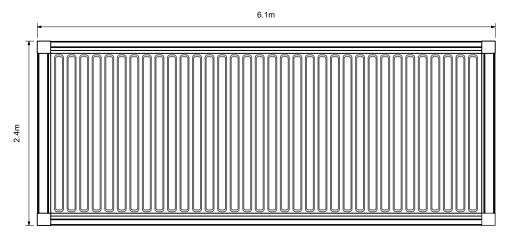

#### Side Elevation



#### Rear Elevation



### Roof Plan



#### Front Elevation



GENERAL NOTES:

1) ALL DIMENSIONS ARE IN METERS UNLESS SPECIFIED.

Revisions:

First Issue- 06/11/2023 AH

ALL DIMENSIONS TO BE CHECKED ON SITE WORK TO FIGURED DIMENSIONS ONLY REPORT DISCREPANCIES TO THE GFP AT ONCE BEFORE PROCEEDING COPYRIGHT ACT APPLIES.

© Enso Energy Ltd. Crown Copyright. All rights reserved. © 2023 Emansite license number 0100031673



Enso Energy Limited, Unit 1 & 2 Cirencester Office Park, Tetbury Road, Cirencester, GL7 6JJ Tel: 01452 764685 Email: enquiries@ensoenergy.co.uk

Project Title:

## **Burstead Solar Farm**

Drawing Title:

# BESS Inverter/Transformer

| DRWG No:   | Rev:        | Sht no: |
|------------|-------------|---------|
| RH2-01-P03 | -           | -       |
| Drawn by : | Checked by: |         |
| АН         | ОН