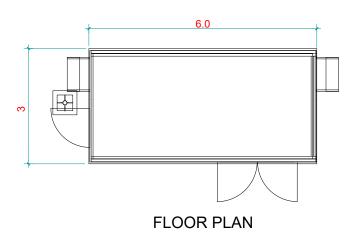

## FRONT ELEVATION

REAR ELEVATION

| G   | ENERAL             | NOTES                    |             |     |  |  |
|-----|--------------------|--------------------------|-------------|-----|--|--|
| 1)  | ALL DIMEN          | ISIONS ARE IN METERS UNL | ESS SPECIFI | ED. |  |  |
|     |                    |                          |             |     |  |  |
|     |                    |                          |             |     |  |  |
|     | OSNB               |                          |             |     |  |  |
| LE  | GEND               |                          |             |     |  |  |
|     |                    |                          |             |     |  |  |
|     |                    |                          |             |     |  |  |
|     |                    | REFERENCE DRAWING        | · e         |     |  |  |
| No. |                    |                          |             |     |  |  |
|     |                    |                          |             |     |  |  |
|     |                    |                          |             |     |  |  |
|     |                    |                          |             |     |  |  |
| F   |                    |                          |             |     |  |  |
|     |                    |                          |             |     |  |  |
| ПП  |                    |                          |             |     |  |  |
|     |                    |                          |             |     |  |  |
|     |                    |                          |             |     |  |  |
|     |                    |                          |             |     |  |  |
|     |                    |                          |             |     |  |  |
|     |                    |                          |             |     |  |  |
| R   | DATE               | DESCRIPTION OF RE        | VISION      | RE  |  |  |
| E   | DATE<br>ROJECT NAM | E:                       |             | RE  |  |  |
| E   | ROJECT NAM         |                          | )           |     |  |  |
| P   | ROJECT NAM         | BURSTEAL                 | )           |     |  |  |
| P   | ROJECT NAM         | BURSTEAL                 | )           |     |  |  |