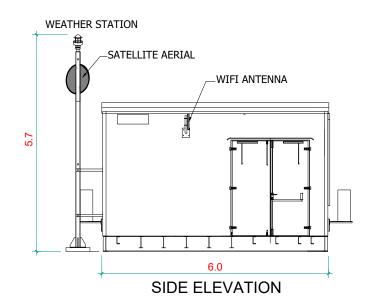

## FRONT ELEVATION

REAR ELEVATION

| G   | ENERAL             | NOTES                    |             |     |  |  |
|-----|--------------------|--------------------------|-------------|-----|--|--|
| 1)  | ALL DIMEN          | ISIONS ARE IN METERS UNL | ESS SPECIFI | ED. |  |  |
|     |                    |                          |             |     |  |  |
|     |                    |                          |             |     |  |  |
|     | OSNB               |                          |             |     |  |  |
| LE  | GEND               |                          |             |     |  |  |
|     |                    |                          |             |     |  |  |
|     |                    |                          |             |     |  |  |
|     |                    | REFERENCE DRAWING        | · e         |     |  |  |
| No. |                    |                          |             |     |  |  |
|     |                    |                          |             |     |  |  |
|     |                    |                          |             |     |  |  |
|     |                    |                          |             |     |  |  |
| F   |                    |                          |             |     |  |  |
|     |                    |                          |             |     |  |  |
| ПП  |                    |                          |             |     |  |  |
|     |                    |                          |             |     |  |  |
|     |                    |                          |             |     |  |  |
|     |                    |                          |             |     |  |  |
|     |                    |                          |             |     |  |  |
|     |                    |                          |             |     |  |  |
| R   | DATE               | DESCRIPTION OF RE        | VISION      | RE  |  |  |
| E   | DATE<br>ROJECT NAM | E:                       |             | RE  |  |  |
| E   | ROJECT NAM         |                          | )           |     |  |  |
| P   | ROJECT NAM         | BURSTEAL                 | )           |     |  |  |
| P   | ROJECT NAM         | BURSTEAL                 | )           |     |  |  |