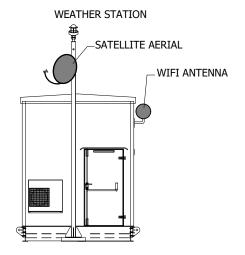

## FRONT ELEVATION

REAR ELEVATION

| G   | ENERAL             | NOTES                    |             |     |  |  |
|-----|--------------------|--------------------------|-------------|-----|--|--|
| 1)  | ALL DIMEN          | ISIONS ARE IN METERS UNL | ESS SPECIFI | ED. |  |  |
|     |                    |                          |             |     |  |  |
|     |                    |                          |             |     |  |  |
|     | OSNB               |                          |             |     |  |  |
| LE  | GEND               |                          |             |     |  |  |
|     |                    |                          |             |     |  |  |
|     |                    |                          |             |     |  |  |
|     |                    | REFERENCE DRAWING        | · e         |     |  |  |
| No. |                    |                          |             |     |  |  |
|     |                    |                          |             |     |  |  |
|     |                    |                          |             |     |  |  |
|     |                    |                          |             |     |  |  |
| F   |                    |                          |             |     |  |  |
|     |                    |                          |             |     |  |  |
| ПП  |                    |                          |             |     |  |  |
|     |                    |                          |             |     |  |  |
|     |                    |                          |             |     |  |  |
|     |                    |                          |             |     |  |  |
|     |                    |                          |             |     |  |  |
|     |                    |                          |             |     |  |  |
| R   | DATE               | DESCRIPTION OF RE        | VISION      | RE  |  |  |
| E   | DATE<br>ROJECT NAM | E:                       |             | RE  |  |  |
| E   | ROJECT NAM         |                          | )           |     |  |  |
| P   | ROJECT NAM         | BURSTEAL                 | )           |     |  |  |
| P   | ROJECT NAM         | BURSTEAL                 | )           |     |  |  |