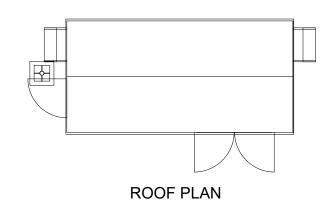

## FRONT ELEVATION

REAR ELEVATION

| G   | ENERAL             | NOTES                    |             |     |  |  |
|-----|--------------------|--------------------------|-------------|-----|--|--|
| 1)  | ALL DIMEN          | ISIONS ARE IN METERS UNL | ESS SPECIFI | ED. |  |  |
|     |                    |                          |             |     |  |  |
|     |                    |                          |             |     |  |  |
|     | OSNB               |                          |             |     |  |  |
| LE  | GEND               |                          |             |     |  |  |
|     |                    |                          |             |     |  |  |
|     |                    |                          |             |     |  |  |
|     |                    | REFERENCE DRAWING        | · e         |     |  |  |
| No. |                    |                          |             |     |  |  |
|     |                    |                          |             |     |  |  |
|     |                    |                          |             |     |  |  |
|     |                    |                          |             |     |  |  |
| F   |                    |                          |             |     |  |  |
|     |                    |                          |             |     |  |  |
| ПП  |                    |                          |             |     |  |  |
|     |                    |                          |             |     |  |  |
|     |                    |                          |             |     |  |  |
|     |                    |                          |             |     |  |  |
|     |                    |                          |             |     |  |  |
|     |                    |                          |             |     |  |  |
| R   | DATE               | DESCRIPTION OF RE        | VISION      | RE  |  |  |
| E   | DATE<br>ROJECT NAM | E:                       |             | RE  |  |  |
| E   | ROJECT NAM         |                          | )           |     |  |  |
| P   | ROJECT NAM         | BURSTEAL                 | )           |     |  |  |
| P   | ROJECT NAM         | BURSTEAL                 | )           |     |  |  |